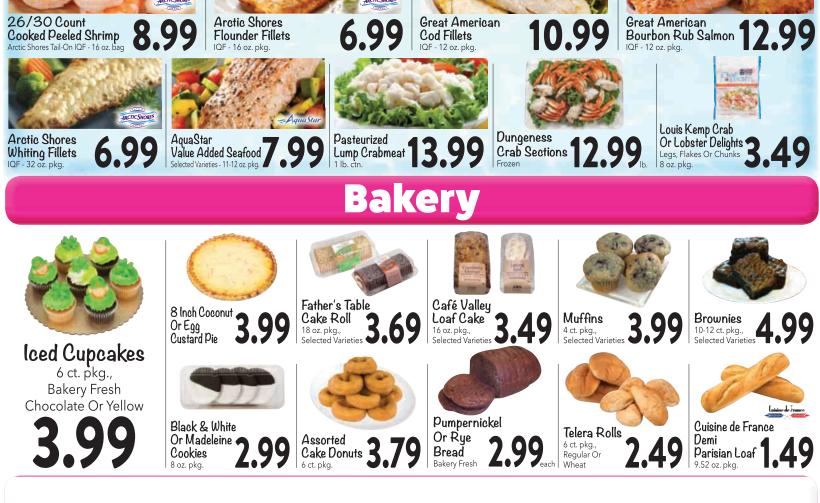

37.

| Planters Nuts - Variety Pack                               |   |
|------------------------------------------------------------|---|
| Clover Valley Elbows                                       |   |
| Mothers Maid Cherry Pie Filling                            |   |
| Multi-Grain Toasted Oats 12.8 oz. \$1.69                   |   |
| Bulk: Hershey's Semi Sweet Mini Chocolate Chips lb. \$1.99 |   |
| Deli: Walnut Creek - Off-The-Bone - Honey Ham Ib. \$2.99   |   |
| Spring Meadow Farms Chicken Breast lb. \$3.39              |   |
| Produce: Blueberries                                       |   |
| Unclassified Potatoes                                      | - |
|                                                            |   |