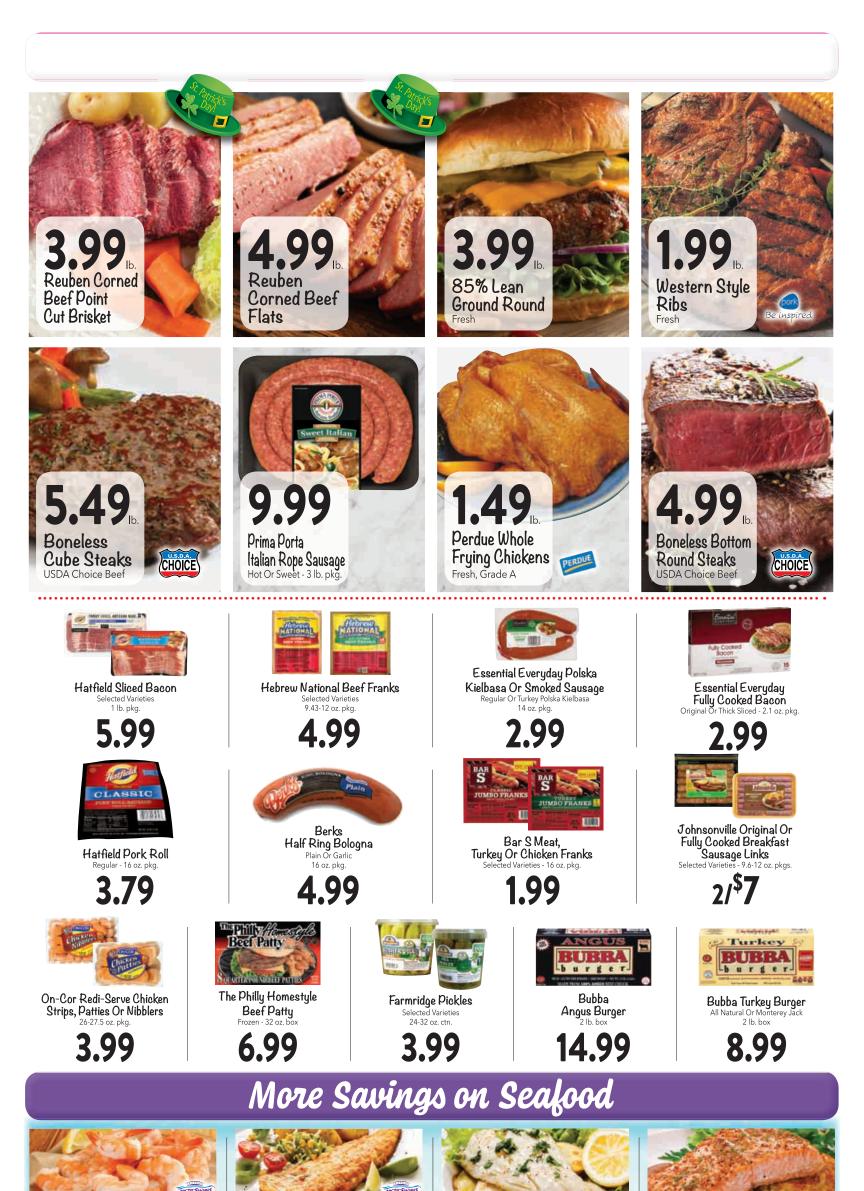

37.

| Planters Nuts - Variety Pack                               |   |
|------------------------------------------------------------|---|
| Clover Valley Elbows                                       |   |
| Mothers Maid Cherry Pie Filling                            |   |
| Multi-Grain Toasted Oats 12.8 oz. \$1.69                   |   |
| Bulk: Hershey's Semi Sweet Mini Chocolate Chips lb. \$1.99 |   |
| Deli: Walnut Creek - Off-The-Bone - Honey Ham Ib. \$2.99   |   |
| Spring Meadow Farms Chicken Breast lb. \$3.39              |   |
| Produce: Blueberries                                       |   |
| Unclassified Potatoes                                      | - |
|                                                            |   |