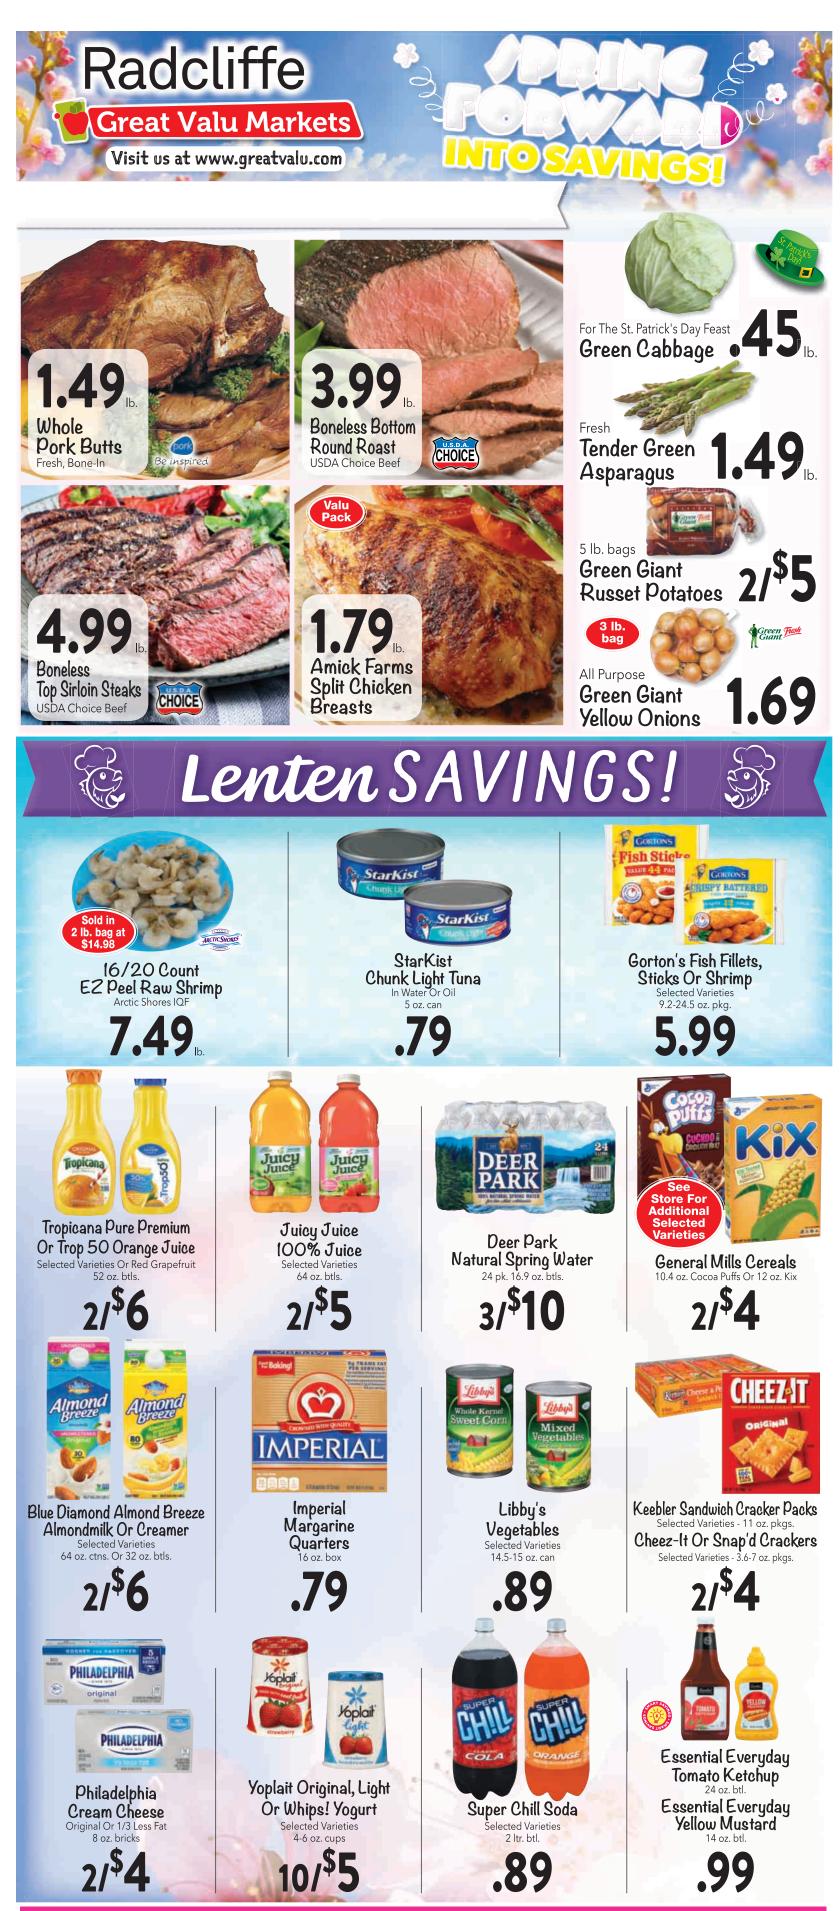

37.

| Planters Nuts - Variety Pack                               |   |
|------------------------------------------------------------|---|
| Clover Valley Elbows                                       |   |
| Mothers Maid Cherry Pie Filling                            |   |
| Multi-Grain Toasted Oats 12.8 oz. \$1.69                   |   |
| Bulk: Hershey's Semi Sweet Mini Chocolate Chips lb. \$1.99 |   |
| Deli: Walnut Creek - Off-The-Bone - Honey Ham Ib. \$2.99   |   |
| Spring Meadow Farms Chicken Breast lb. \$3.39              |   |
| Produce: Blueberries                                       |   |
| Unclassified Potatoes                                      | - |
|                                                            |   |