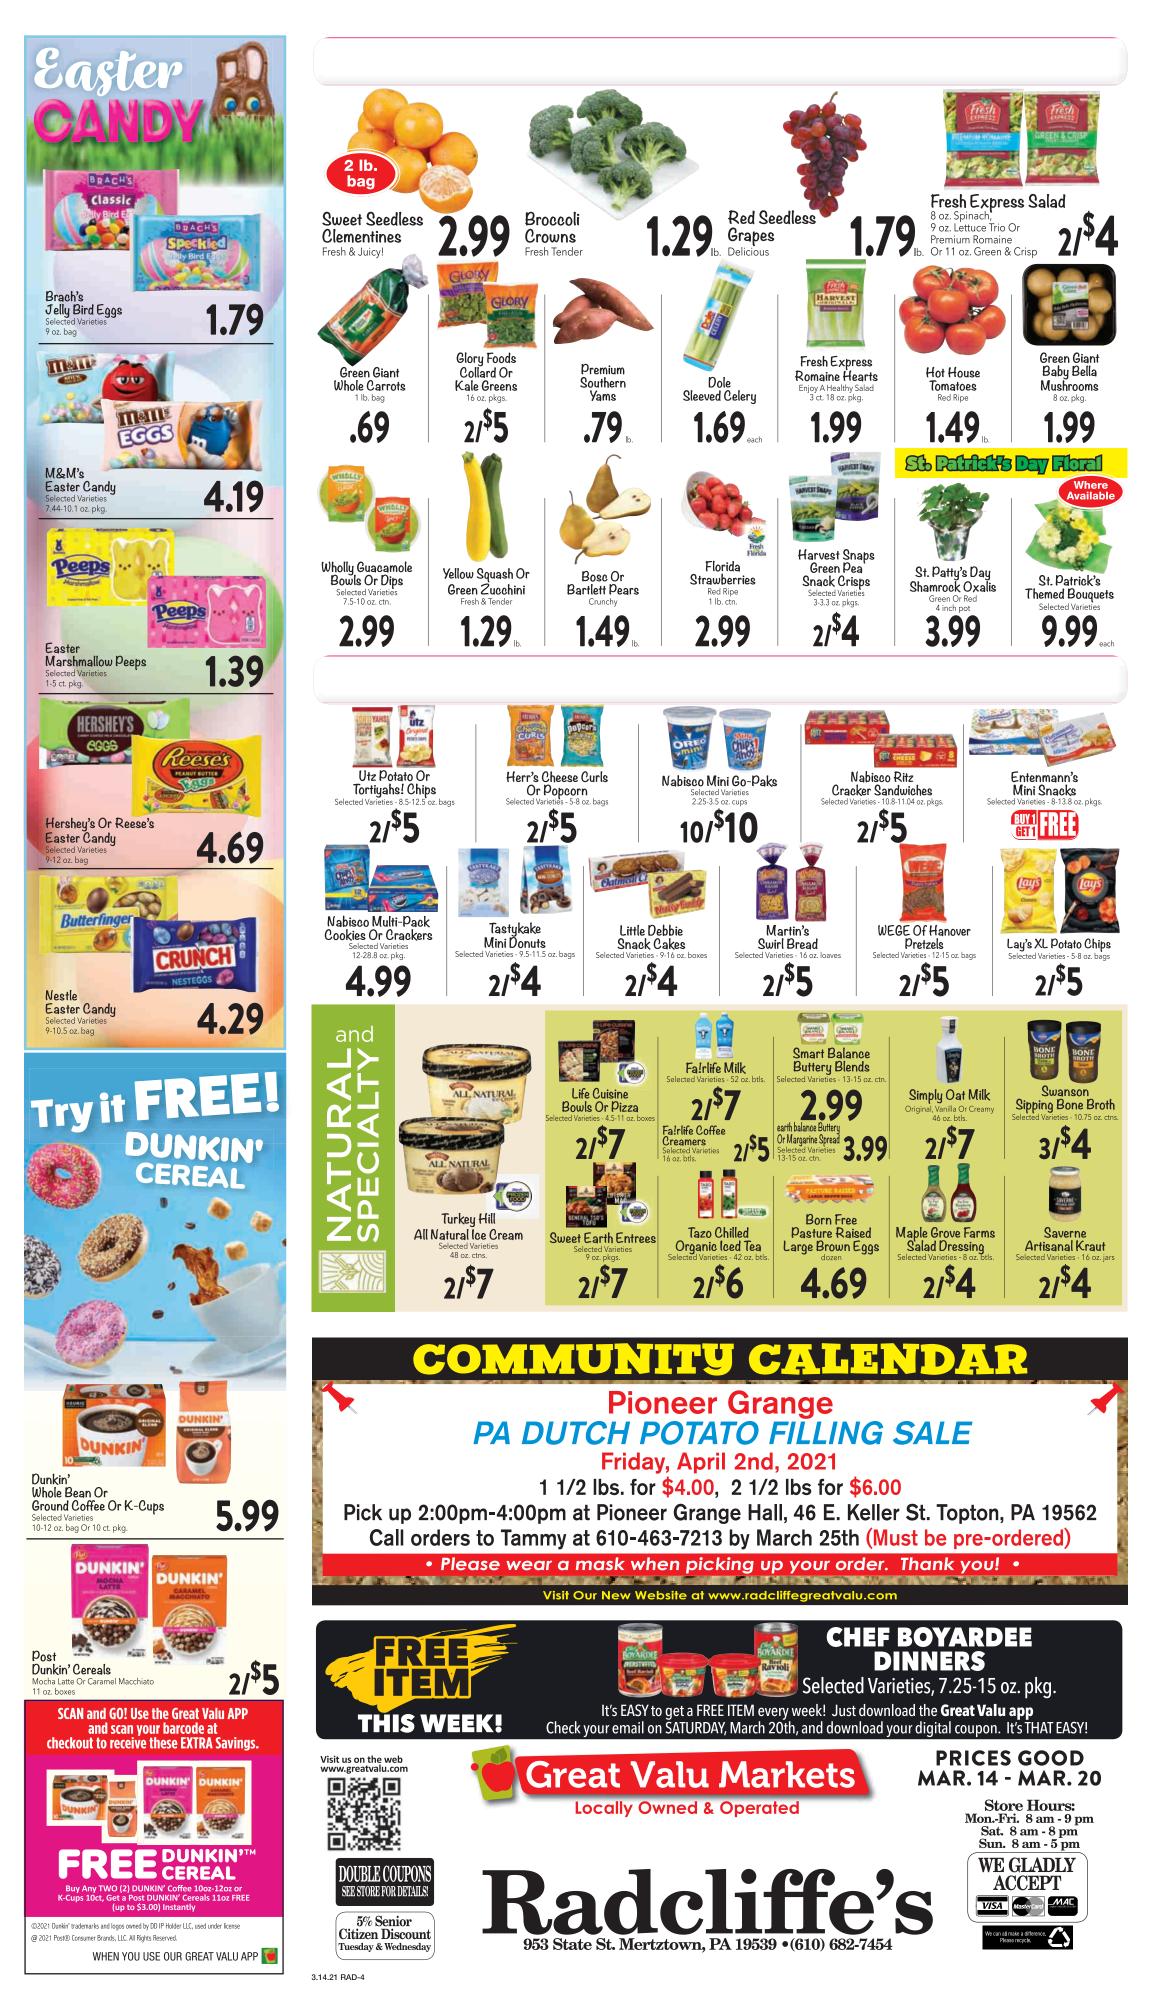

3/25/21, Pioneer Grange Topton order deadline for PA Dutch Potato Filling Sale: 1.5 lbs \$4, 2.5 lbs \$6. Pick up 4/2 at the Grange hall from 2-4pm. Orders: 610-463-7213.

9/26/21, PA. Dutch Buffet Fundraiser Date Change: benefits Longswamp Township H.S. rescheduled (due to inside seating limitations) to Sun., 9/26 Janelle's Hall, Bowers. Doors open noon. Keep your tickets. Contact: LongswampHistory@gmail.com

37.

| Planters Nuts - Variety Pack                               |   |
|------------------------------------------------------------|---|
| Clover Valley Elbows                                       |   |
| Mothers Maid Cherry Pie Filling                            |   |
| Multi-Grain Toasted Oats 12.8 oz. \$1.69                   |   |
| Bulk: Hershey's Semi Sweet Mini Chocolate Chips lb. \$1.99 |   |
| Deli: Walnut Creek - Off-The-Bone - Honey Ham Ib. \$2.99   |   |
| Spring Meadow Farms Chicken Breast lb. \$3.39              |   |
| Produce: Blueberries                                       |   |
| Unclassified Potatoes                                      | - |
|                                                            |   |