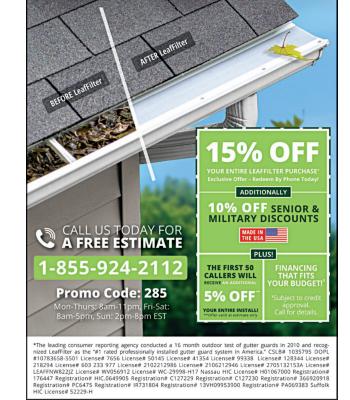

y, people typically prefer warmer light. That's because warm light tends to be easier on the eyes and directs attention to the features of the landscape, which is many homeowners' goal when installing exterior lighting in their yards.

• Utilize a timer. Modern exterior lighting timers make it easier than ever to control the lights outside a home. Many such timers even adjust for the changing seasons and the shifting hours of daylight. That means homeowners shouldn't have to tinker with the timer once it's set.

Exterior lighting can add significant appeal to a property without breaking the bank.





We are a family-owned business since 1974 that specializes in all aspects of Septic Service. Please call us today to schedule a septic tank cleaning or for any of your other specific needs.



Leaf Filter OR YOUR MONEY BACK

GUTTER PROTECTION

freely to the roots.Kill weeds before they spread.

Kill weeds before they spread.
Weeds may be the first to start growing when the weather begins to warm. Address them promptly by manually pulling them or applying an herbicide.
Overseed the lawn. Chances are there are some bare spots that have formed over the winter. Overseeding can help to fill in the lawn. Make sure that frosts are largely a thing of the past and soil temperature is around 50 F to 60 F before seeding. Water daily until grass fills in.

• Apply nutrients. Fertilizer and compost can restore nutrients to the lawn that may have been used up over winter. A soil test at a nearby horticultural center can tell you which nutrients are needed, according to the Chemistry Cachet,