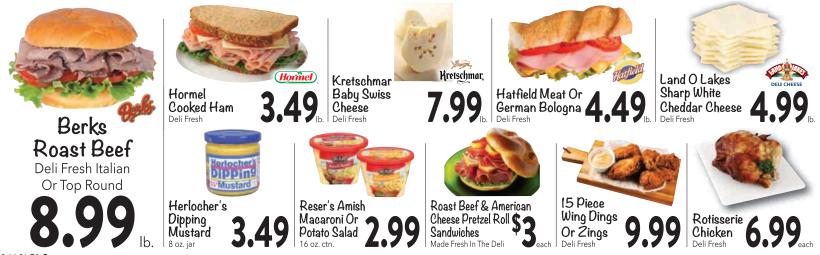

37.

| Planters Nuts - Variety Pack                               |   |
|------------------------------------------------------------|---|
| Clover Valley Elbows                                       |   |
| Mothers Maid Cherry Pie Filling                            |   |
| Multi-Grain Toasted Oats 12.8 oz. \$1.69                   |   |
| Bulk: Hershey's Semi Sweet Mini Chocolate Chips lb. \$1.99 |   |
| Deli: Walnut Creek - Off-The-Bone - Honey Ham Ib. \$2.99   |   |
| Spring Meadow Farms Chicken Breast lb. \$3.39              |   |
| Produce: Blueberries                                       |   |
| Unclassified Potatoes                                      | - |
|                                                            |   |