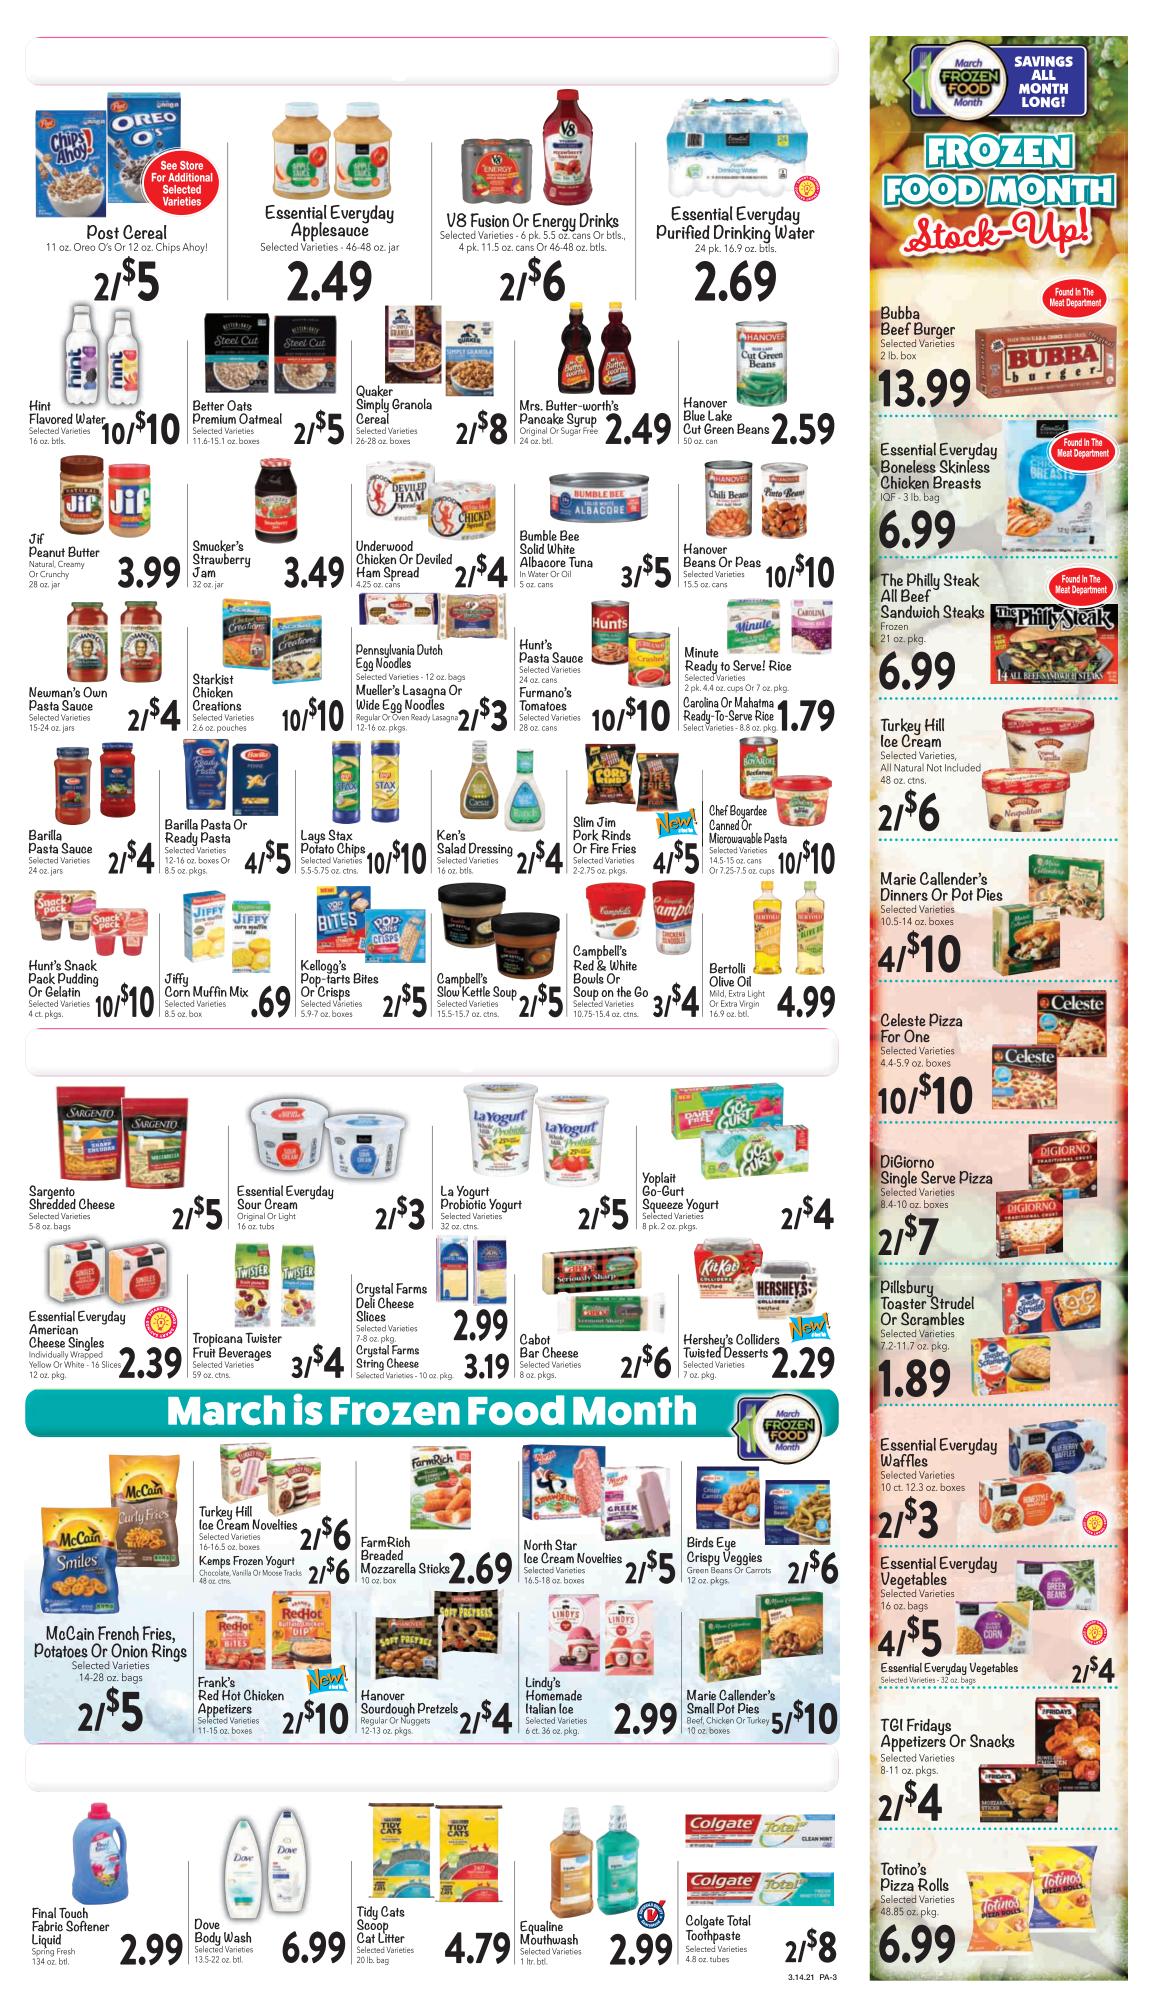

37.

| Planters Nuts - Variety Pack                               |   |
|------------------------------------------------------------|---|
| Clover Valley Elbows                                       |   |
| Mothers Maid Cherry Pie Filling                            |   |
| Multi-Grain Toasted Oats 12.8 oz. \$1.69                   |   |
| Bulk: Hershey's Semi Sweet Mini Chocolate Chips lb. \$1.99 |   |
| Deli: Walnut Creek - Off-The-Bone - Honey Ham Ib. \$2.99   |   |
| Spring Meadow Farms Chicken Breast lb. \$3.39              |   |
| Produce: Blueberries                                       |   |
| Unclassified Potatoes                                      | - |
|                                                            |   |