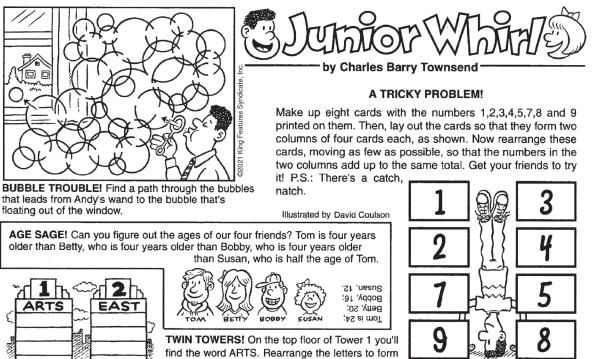

his Savior in 1972. He was 84 years old and had been in declining health over six years.

Bobby was a veteran of the U.S. Army. He was employed by Hooker Furniture over 43 years and was Supervisor of the Finishing Dept. until his retirement in 2001.

He is survived by his wife of 55 years, two sons, a grandson, three granddaughters and a great grandson. His only daughter passed away in 2018.

Roselawn Funeral Home is serving the Pruitt family.

## A Tribute to the Loved One Whose Memory Lives On Forever in Your Heart

Honor the memory of your cherished one by sharing the story of their life with friends, neighbors and associates here in the community.



Remembrances and Obituaries From

## The Piedmont Shopper \$75.00

434.822.1800 www.piedmontshopper.com Email: info@piedmontshopper.com



Burton, and Cierra Kokel; and great great granddaughter, Zenobia Keith.

A graveside service will be conducted on Friday, June 25, 2021 at 12:00 p.m. at Highland Burial Park with Brother Danny Parker officiating.

Memorial donations can be made to the Danville Life Saving Crew at 202 Christopher Ln Danville, VA 24541.

Wrenn-Yeatts Westover Chapel is respectfully serving the Kinder family.





four new words that you can enter in the remaining floors. When you're done, do the same with EAST on Tower 2. .(NO si near (any order is OK). Tower 1: Arts, rats, star, tars, tsar. Tower 2: East, eats, sate,

upside down, making it a 6. Each e and the 9 to column 2. Turn the 9 One way: Move the 8 to column 1

Screening for Colorectal Cancer SCREENING AND EARLY DETECTION SAVE LIVES The United Stat