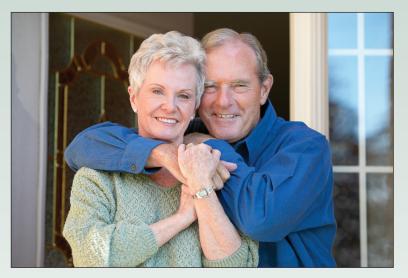

### WHEN TO ELECT **SOCIAL SECURITY MAY BE THE** SINGLE MOST IMPORTA **DECISION OF YOUR RETIREMENT**

The difference between the best and worst possible outcome is often over \$100,000. Most people think you can do a simple break-even analysis using one of many free break-even calculators available to determine whether to elect Social Security early or wait.

However, virtually all of the simple break-even calculators in use today ignore the spousal and survivor benefits available to married couples. There has never been a tool that could offer a thorough analysis to show married couples when to elect their Social Security benefit and whether to use creative election strategies to maximize their income stream until now

Using software analysis, we examine hundreds of possible combinations, including 81 possible age combinations across nine possible election strategies, and find the one option that offers the highest expected lifetime benefit.