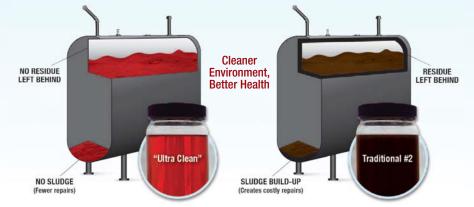

### "Ultra Clean" Low Sulfur Fuel Oil vs. Traditional #2 Fuel Oil

#### HEALTH, MIND & SPIRIT GUIDE - EAST PENN VALLEY MERCHANDISER FOR FEBRUARY 3, 2016

THRIVENT **FINANCIAL®** 

Wishing you a

Connecting faith & finances for good.®

- BURNS AS CLEAN as natural gas resulting in peak efficiency 365 days a year
- ELIMINATES SOOT, tank residue, sludge, and unnecessary service calls

Appleton, Wisconsin · Minneapolis, Minnesota Thrivent.com • 800-847-4836

• LOWERS EMISSIONS, and improves the environment inside and outside your home