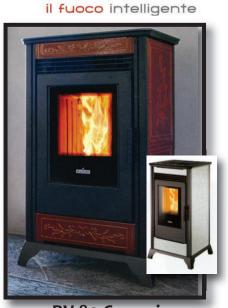

- + Wood
- ♦ Gas
- **♦ Pellet**
- **→ Fireplaces**

## **Sales and Service**

Royer Plaza, 311 County Line Rd., Bldg. 15, Gilbertsville, PA 19525
484-415-0751

Tues. 9 a.m. to 6 p.m; Wed., Thurs. & Fri. 9 a.m. to 4 p.m.; Sat. 9 a.m. to 2 p.m.; Closed Sun. & Mon.

www.kcstovesandfireplaces.com

#### NOW DELIVERING PELLETS IN THE BOYERTOWN AREA

Ravelli

**RV 80 Ceramic** BTU 8,500 UP TO 35,000

Napoleon® NZ6000 Wood Burning Fireplace

Napoleon® BGD36 Gas Fireplace

Napoleon® GVFS60 Gas Stove

230 W. MAIN STREET • KUTZTOWN