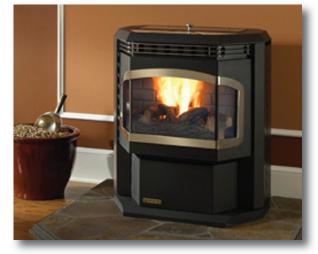

## Absolute43 **PELLET STOVE**

- 43,000 BTUs-heats up to 2,400 sq. ft.\* with 78% efficiency
- EASY Touch Control with scheduling, cleaning prompts and fuel gauges
- The quietest pellet stove\*\*
- \* Based on climate and home efficiency \*\* Based on independent 3rd party accredited lab testing with units set on high/and Absolute43 in Whisper Mode

## Keģerreis

7758 Rt. 183, Bernville, PA 19506 www.kegerreisstoves.com

610-488-0890 Mon.-Fri. 9-6 • Thurs. 9-8 • Sat. 9-1 • PA001654

Good Only At The Westy.

Expires March 31, 2016

COUPON

Good Only At The Westy with any other coupons or specials.