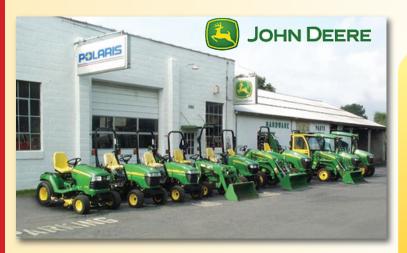

Russian M91/30

Arsenel Refinished Hardwood • 7.62x54R 5Rd 26" Excellent #CENT R1660X Complete With All Accessories

9MM Luger

Friday, Nov. 20, 8 am-7 pm (Extended Hours)
Saturday, Nov. 21, 8 am-2 pm

Specials on ATVs, Snowmobiles, RZRs, Rangers,

John Deere Riding Lawn Mowers & Compact Tractors & Equipment

10% OFF Toys

20% OFF

John Deere & Polaris Parts

Door Prizes & Refreshments

# Kermit K. Kistler, Inc.

7886 Kings Hwy/Route 143, New Tripoli, PA 18066 610-298-2011 • kinc@ptd.net • www.kermitkkistler.com