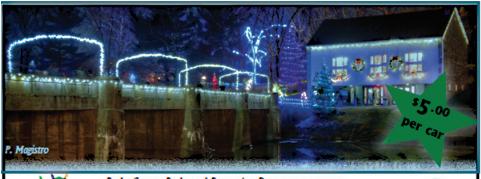

#### December 4th-27th 6:00-9:00 pm

Wednesdays thru Sundays and Dec. 21st &t 22nd

1-4 pm FREE Kids Holiday Craft Workshop Walk through Light Display **Entertainment Nightly** Santa Claus (until December 23rd)

> 2083 Tulpehocken Road, Wyomissing

Model Train Display

Refreshments

East Side Dave & Friends "Celtic Seasonings" with Ken Gehret and Irish Mist Fyve Woodwind Quintet Anewalts Bravura Brass The Schenlies READING EAGLE **NEWS** Rhythm Standard 610-374-2944 • 610-372-8939 • www.countyofberks.com/parks