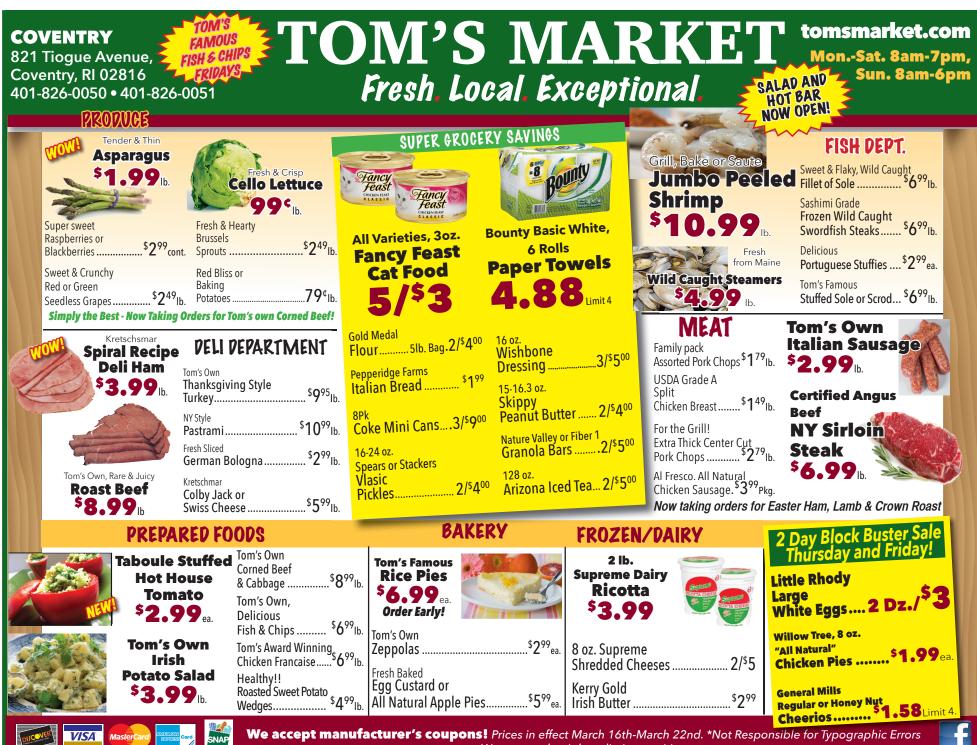

to a dough

2. Split the dough into two equal pieces. Sprinkle a cutting board with the remaining flour. Roll the dough on the floured board to create two circles about 1/4-inch thick.

3. Cut the circles into quarters. Brown on both sides on a light-ly greased hot griddle or heavy bottomed pan about 5-6 minutes Serve warm with stew. \*\*\*

Angela Shelf Medearis is an award-winning children's author, culinary historian and the author of seven cookbooks. Her new cookbook is "The Kitchen Diva's Diabetic Cookbook." Her website is www.divapro.com. To see howto videos, recipes and much, much more, Like Angela Shelf Medearis, The Kitchen Diva! on Facebook Recipes may not be reprinted with-

out permission from Angela Shelf Medearis.

© 2016 King Features Synd., Inc., and Angela Shelf Medearis



YOUR COMMUNITY.

We reserve the right to limit quantities.

# **Job Market & Childcare**

**Help Wanted** 

**Help Wanted** 

**Help Wanted** 

## **Tractor Trailer Drivers Wanted**

Dayville, CT Applicant must have 100,000 verifiable safe driving miles or 2,500 hours verifiable safe driving time.

80% of trips return home the same day.

### www.fritolayemployment.com

Equal Employment Opportunity Employer M/F/D/V

Frito-Lay Driver Pay Competitive Pay Mileage Paid Weekly Deadhead Pay Stop Off Pay Vacation Pay Orientation Expenses Paid Breakdown Pay Loading/Unloading Pay Inspection Pay

**Benefits:** Health Insurance Dental Insurance Vision Plan Life Insurance Retirement Plan/401K Passenger Program FritoLay Good fun!



CONNEAUT INDUS-TRIES Inc. Has Openings for 2 Positions: TWISTING MACH