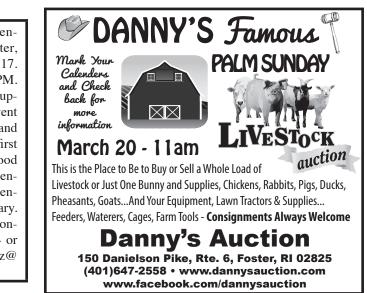

ble. Proceeds benefit Celebrating Coventry's 275th Anniversary. If interested please contact Sandy, 821-2444 or email me at: slukowicz@ verizon.net.

The Reminder Tuesday, March 15, 2016......Page 25



#### FISH HILL ROAD ROAD CLOSURE DUE TO CONSTRUCTION

This is necessary to perform the work required for the Bear Brook Culvert Restoration.

A section of Fish Hill Road will be closed from approximately Hse #490 to Harkney Hill Road intersection. The road will be closed starting on March 21, 2016 and it will remained closed for 2-3 weeks. Please follow the detour and use Weaver Hill Road to Fish Hill Road.

Your cooperation is greatly appreciated.

If you have any questions please call 401-737-1300 (ask for Justin, Ext. 132) Thank you for your patience.

D'AMBRA CONSTRUCTION COMPANY, INC



## RUN YOUR AD ON TV

and people will head for the

bathroom

Run Your Ad In **THE REMINDER** and they'll bring



MOVING SALE: 303 John Franklin Road, Hope. March 19. 10 AM to 2 PM. Furniture, tools, household items.

60 CARRS POND ROAD, West Greenwich. Saturday, March 19 7:30 AM to 1 PM, weather permitting. Antiques, military, old toys, games, dollhouse. Billard standard weight set, Railroad crossing sign, fire, Christmas, etc. All old. Rain date April 9.



HOW CAN

YOU GET

HUNDREDS

A YARD SALE is a great way to get people to pay you to move all the items you no longer want!

An ad in **THE REMINPER** is a great way to get yard sale shoppers to your address.



|    | \$8.25