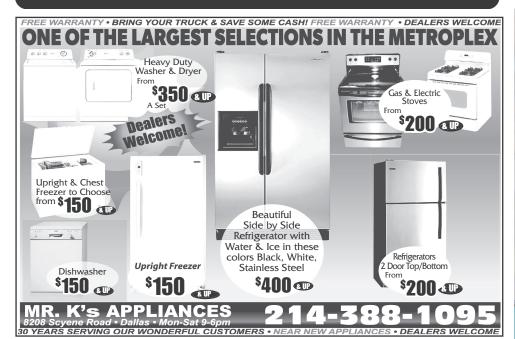

### Merchandise

CASH FOR working appliances. (972)254-7610.

BUYING ELECTRIC Trains. (817)205-2050.

KUPPET PORTABLE washing machine: brandnew in box. \$100. (214)557-0143.

SOFA 91" long, A1 condition, \$125. Sofa bed 84" long, \$175. (214)391-0135.

### Appliances/ Repair

CASH FOR WORKING APPLI-ANCES (972)254-7610

APPLIANCES FOR SALE \$165 each 2 door refrigerators with ice makers, stoves, and dishwashers available. CallToneyTxp (682)701-1588: tonev8121@gmail.com