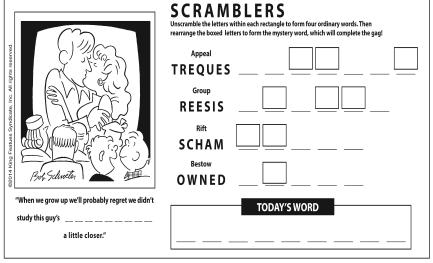

Difficulty Level ★★★

|                               | SCRAMBLERS Unscramble the letters within each rectangle to form four ordinary words. Then rearrange the boxed letters to form the mystery word, which will complete the gag! |
|-------------------------------|------------------------------------------------------------------------------------------------------------------------------------------------------------------------------|
|                               | Edge                                                                                                                                                                         |
|                               | ARMING                                                                                                                                                                       |
| III. AII                      | Conceal                                                                                                                                                                      |
|                               | ALOCK                                                                                                                                                                        |
|                               | Gone                                                                                                                                                                         |
| Bol Symptes                   | BASTEN                                                                                                                                                                       |
| King                          | Attach                                                                                                                                                                       |
| Bol Schnotes                  | CHITH <u>— — — — — — — — — — — — — — — — — — —</u>                                                                                                                           |
| "Quick! Speed things up! He's | TODAY'S WORD                                                                                                                                                                 |
| !"                            | TODAL SHOULD                                                                                                                                                                 |
|                               |                                                                                                                                                                              |
|                               |                                                                                                                                                                              |