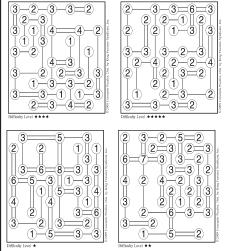

### Hashi

Each puzzle is based on a rectangular arrangement of islands where the number in each island tells how many bridges are connected to it. The object is to connect all islands according to the number of bridges so there are no more than two bridges in the same direction. Bridges can only be vertical or horizontal and are not allowed to cross islands or other bridges. When completed, all bridges are interconnected, enabling passage from any island to another.

Difficulty Level ★★★★

Difficulty Level ★★★★

Difficulty Level ★

Difficulty Level ★★