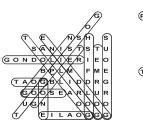

#### Word Sleuth

Find the listed words in the diagram. They run in all directions - forward, backward, up, down and diagonally. Every puzzle has one unlisted clue.

#### **CLUE LIST** DSPMJHEBYVTQOLI Goalie G D B Y W T R P M K I F G D B Goalpost Goat YWUSQOMKIFDOBZX Goblet WUSQTOENLNSHJSH Goblin Goldfish F D C A Y S A N I S T S T U W Goldmine Gondolier VT(GONDOLIER)IEOS Gone Goose Q P N L K I B P L M H F M E F Gorgeous E C B T A O G B L I D D R G Z Gorilla Gossip Y F L O G O O S E A R L U R W Gourmet V U S R U G N Q P N O O O O M LIITHFEILAOGGGE