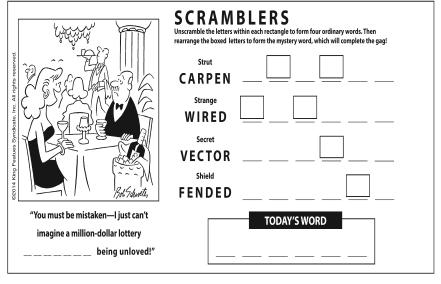

Difficulty Level ★★★

| Book Syndicate, Inc. All rights reserved.                      | SCRAMBLERS Unscramble the letters within each rectangle to form four ordinary words. Then rearrange the boxed letters to form the mystery word, which will complete the gag!  Shake QURVIE  Assist SEVER  Outfit FISHRUN  Invent CARETE |
|----------------------------------------------------------------|-----------------------------------------------------------------------------------------------------------------------------------------------------------------------------------------------------------------------------------------|
| "I think we better skip any item where it says 'Price upon'! " | TODAY'S WORD                                                                                                                                                                                                                            |