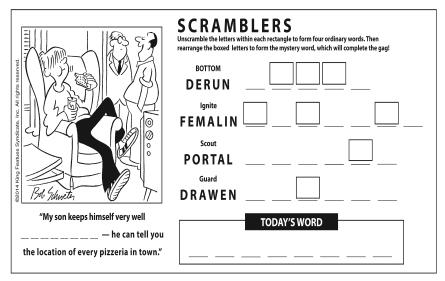

Difficulty Level ★★★

| Book Syndicate, Inc. All rights reserved.                      | SCRAMBLERS Unscramble the letters within each rectangle to form four ordinary words. Then rearrange the boxed letters to form the mystery word, which will complete the gag!  Shake QURVIE  Assist SEVER  Outfit FISHRUN  Invent CARETE |
|----------------------------------------------------------------|-----------------------------------------------------------------------------------------------------------------------------------------------------------------------------------------------------------------------------------------|
| "I think we better skip any item where it says 'Price upon'! " | TODAY'S WORD                                                                                                                                                                                                                            |