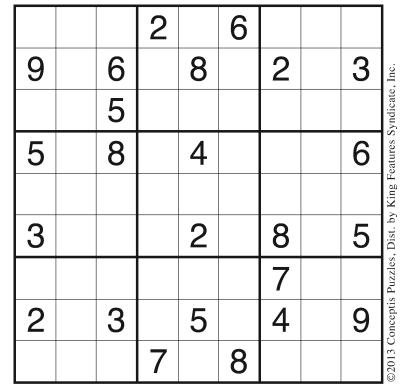

# Sudoku

Sudoku is a number-placing puzzle based on a 9x9 grid with several given numbers. The object is to place the numbers 1 to 9 in the empty squares so that each row, column and 3x3 box contains the same number only once

|   |   |   |   |   | 2 |   | 1 |   |                                                                 |
|---|---|---|---|---|---|---|---|---|-----------------------------------------------------------------|
|   |   | 7 | 6 |   | 1 |   |   | 5 | Inc                                                             |
|   | 2 |   |   | 4 |   |   |   |   | vndicate                                                        |
|   | 9 |   |   |   |   |   | 8 | 3 | S serutee                                                       |
|   |   | 6 |   |   |   | 7 |   |   | King E                                                          |
| 8 | 1 |   |   |   |   |   | 2 |   | Dist by                                                         |
|   |   |   |   | 5 |   |   | 4 |   | ©2013 Conceptis Puzzles. Dist. by King Features Syndicate. Inc. |
| 3 |   |   | 1 |   | 6 | 5 |   |   | Conceptis                                                       |
|   | 8 |   | 7 |   |   |   |   |   | ©2013 C                                                         |

| Difficulty Lo | evel 🖈 | $\star$ | $\star$ | $\star$ |
|---------------|--------|---------|---------|---------|
|---------------|--------|---------|---------|---------|

|   | 7 |   |   | 5 |   | 1 | 9 |   |                                                                 |
|---|---|---|---|---|---|---|---|---|-----------------------------------------------------------------|
| 8 | 2 |   |   |   |   | 5 |   | 4 | , Inc.                                                          |
|   |   |   | 6 |   |   |   | 2 | 3 | ©2013 Conceptis Puzzles, Dist. by King Features Syndicate, Inc. |
|   |   | 8 |   | 9 | 1 |   |   |   | eatures S                                                       |
| 7 |   |   |   |   |   |   |   | 5 | / King F                                                        |
|   |   |   | 8 | 3 |   | 9 |   |   | , Dist. by                                                      |
| 3 | 8 |   |   |   | 5 |   |   |   | Puzzles                                                         |
| 4 |   | 6 |   |   |   |   | 8 | 1 | Conceptis                                                       |
|   | 9 | 7 |   | 2 |   |   | 5 |   | ©2013 C                                                         |