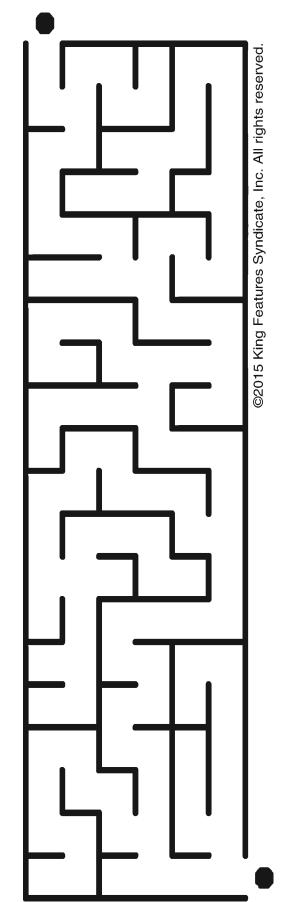

eft column that is NOT in the word in the right column. Write the extra letter on the blank space. Then read DOWN to answer this riddle:

#### WHAT DO FARM WORKERS GET ON VALENTINE'S DAY?

HACKER **CREAK ASKING GAINS COPIER PRICE** SALAMI LAMAS FRIDGE **FIRED TIMERS MERIT** SPACED \_\_\_\_ **TUNES CAPED** SUNSET CORNEA \_\_\_ **ACORN GRIME** MARGIE SALINE **ALIEN** PRANCE **CAPER BARKED BREAK** 

For more puzzle fun, go to www.brainzzles.com

# Puzzles4Ki by Helene CODED RIDDLE

Change each letter to the one that comes immediately BEFORE it in the alphabet to find a riddle and its answer.

Here's a copy of the alphabet to guide you:

ABCDEFGHIJKLMNOPQRSTUVWXYZ

XIBU EJE UIF DBU TBZUPIJT

WBMFOUJOF? ZPV BSF QVSS-GFDU

> GPS NF.

For more puzzle fun, go to www.brainzzles.com

### Kids Maze



# Puzzles4Kids by Helene Hovanec

RIDDLE SEARCH - SO BIG!

Look up, down, and diagonally, both forward and backward to find every word on the list. Circle each one as you find it. When all the words are circled, take the UNUSED letters and write them on the blanks below. Go from left to right and top to bottom to find the answer to this riddle: Where should you tell a 500-pound monster to go?

**AMPLE BEEFY BROAD** CHUBBY CHUNKY CORPULENT **DUMPY** FAT **HEAVY** HUGE HUSKY LARGE **MAMMOTH OBESE OVERFED OVERWEIGHT PUDGY ROLY-POLY** STOUT **TUBBY** 

W Ε G Н Т O V E R Т D G Y Т В U Y Α V E E E 0 Ν V Н R Ε C S Ε Α E Т Α F E S D Н D 0 E U Н U K P U M S D G E Р Y Ν T M M Т В R 0 D K Α 0 R 0 Р 0 M C В В В Т Н U В Y

Riddle answer:

For more puzzle fun, go to www.brainzzles.com

# Puzzes4kids b