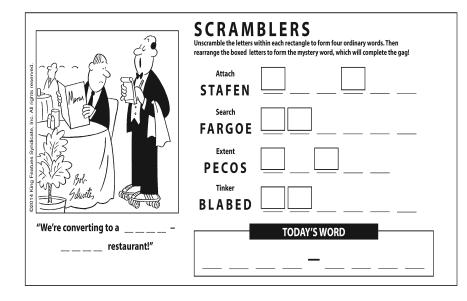

Difficulty Level ★★★

|                               | SCRAMBLERS Unscramble the letters within each rectangle to form four ordinary words. Then rearrange the boxed letters to form the mystery word, which will complete the gag! |
|-------------------------------|------------------------------------------------------------------------------------------------------------------------------------------------------------------------------|
|                               | Edge                                                                                                                                                                         |
|                               | ARMING                                                                                                                                                                       |
| III. AII                      | Conceal                                                                                                                                                                      |
|                               | ALOCK                                                                                                                                                                        |
|                               | Gone                                                                                                                                                                         |
| Bol Symptes                   | BASTEN                                                                                                                                                                       |
| King                          | Attach                                                                                                                                                                       |
| Bol Schnotes                  | CHITH <u>— — — — — — — — — — — — — — — — — — —</u>                                                                                                                           |
| "Quick! Speed things up! He's | TODAY'S WORD                                                                                                                                                                 |
| !"                            | TODAL SHOULD                                                                                                                                                                 |
|                               |                                                                                                                                                                              |
|                               |                                                                                                                                                                              |