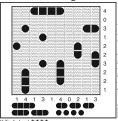

# **Battleships**

Each Battleship puzzle represents an ocean with a hidden fleet of ships, which may be oriented horizontally or vertically within the grid such that no ship touches another, not even diagonally. The numbers on the right and on the bottom of the grid show how many squares in the corresponding row and column are occupied by ship segments. Occasionally some squares may contain given ship or water segments to help start the puzzle. The object is to discover where all ships are located.

Difficulty Level ★★★★

uzzles, Dist. by King Features Syndicate, Inc.

Difficulty Level ★

Difficulty Level ★★★