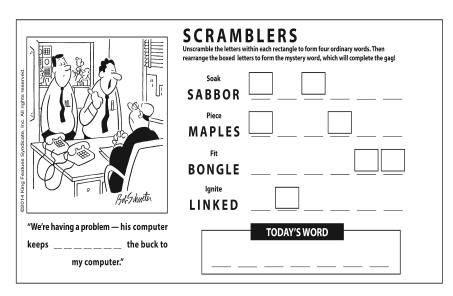

Jellied fishes 47 Hanger site 48 Toward dawn 50 Striped stone **54** "— out!" (ump's call) 57 Witchy spells 59 Utah's capital, for short 60 Japanese electronics giant **61** Elliptical **62** 1960s singer Tammi **64** IRS info **65** Comic Howie 66 Deer relative 68 "i" completer 69 Put into effect

73 One evading

74 Used to exist

75 Stuffed shirt

**76** TV doctor Marcus

77 "— From Muskogee"

94 Abbr. on a steamer 95 Arquette of "Silverado" 98 See 106-Down 102 Shrek voicer Mike 103 Baseball Hall-of-Famer – Wilhelm 104 Vex greatly 105 Huge truck 106 With 98-Down, wandering 107 Dickinson of "The Chase" 108 "The Merry Widow" composer Franz 109 High-flown 112 Sediment 113 Midleg joint 115 Old Russian despot 118 "I do," e.g. 119 Zeno's H 120 "Big Love" broadcaster 121 Seuss' Sam- -













### By Frank A. Longo

#### **O-ZONE** 13 14 16 **ALERT** 19 20 21 22 ACROSS 1 Witty types 23 26 24 **5** In recent times 11 Stick out like — 27 28 29 thumb 16 Monetary unit of Laos 19 — d'oeuvres 40 38 39 41 (appetizers) 45 46 47 20 Clangors 21 Bygone Italian coins 50 52 53 22 MSN rival 23 Fruit that makes you 59 56 58 60 smarter? 26 Genetic cell matter 61 63 27 "Lord, is —?": Matthew 26:22 65 66 67 68 28 Most fitting 29 — colada (rum 72 73 75 76 78 80 drink) 30 Tennis situation after 83 deuce **31** Actress Dee 88 89 90 92 91 **33** Foreboding raven? 36 A bit firm in 93 94 96 consistency 99 101 102 41 Actor Jeff 42 Like sheep's milk 108 | 109 104 105 106 cheese? 45 Spring resort 110 111 112 | 113 | 114 | 115 116 **46** Showtime competitor 49 Place for a perm 117 118 | 119 120 121 50