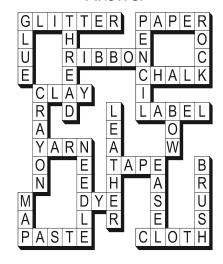

#### CRISSCROSS – CRAFT SUPPLIES

Each word will fit into one spot in the grid. Use the starting letters as a guide and fit each word into its spot. All words will be used, so cross off each one after you put it into the grid.