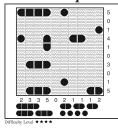

#### **THOMAS JOSEPH**

| 1  | 2  | 3  | 4  | 5  | 6  |    | 7  | 8  | 9  | 10 |
|----|----|----|----|----|----|----|----|----|----|----|
| 11 |    |    |    |    |    |    | 12 |    |    |    |
| 13 |    |    |    |    |    |    | 14 |    |    |    |
|    |    |    | 15 |    |    | 16 |    |    |    |    |
| 17 | 18 | 19 |    |    |    | 20 |    |    | 21 | 22 |
| 23 |    |    |    | 24 | 25 |    |    |    |    |    |
| 26 |    |    |    | 27 |    |    |    | 28 |    |    |
| 29 |    |    | 30 |    |    |    |    | 31 |    |    |
| 32 |    |    |    |    |    |    | 33 |    |    |    |
|    |    | 34 |    |    | 35 | 36 |    |    |    |    |
| 37 | 38 |    |    |    | 39 |    |    | 40 | 41 | 42 |
| 43 |    |    |    |    | 44 |    |    |    |    |    |
| 45 |    |    |    |    | 46 |    |    |    |    |    |

#### **ACROSS**

- 1 Wane
- 7 Household pests
- 11 Roma's nation
- 12 Freshly
- 13 Titled ones
- 14 Not busy
- 15 Idaho export
- 17 Grotto
- 20 Major
- 23 Porter
- 24 Doc's client
- 26 Bad review
- 27 Deceit
- 28 Mermaid's home
- 29 May stone
- 31 Tick off
- 32 Egg buy
- 33 Fence feature
- 34 Subway heading
- 37 Fencing weapon
- 39 Demonstrated
- 43 "Damn Yankees" character
- 44 Mexican treat
- 45 Repast
- 46 Joins the bee

#### **DOWN**

- 1 Umbrella part
- 2 H look-alike
- 3 Train unit
- 4 Wed secretly
- 5 Fred's pet
- 6 Sunup site
- 7 Rum drink
- 8 OPEC member
- 9 Animation frame
- 10 She sheep
- 16 Played a part
- 17 Like Batman
- 18 San Antonio attraction
- 19 OPEC member
- 21 Like neon
- 22 Vampire slayer
- 24 Factory
- 25 Suffer
- 30 Undo a law
- 33 Fantasy creature
- 35 Chooses
- 36 Trendy sandwich type
- 37 Shade tree
- 38 "Annabel Lee" writer
- 40 Actor Kilmer
- 41 Wing
- 42 Moines