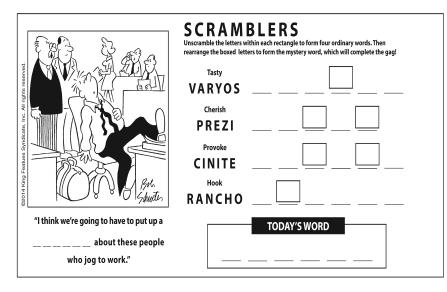

Difficulty Level ★★★

|                               | SCRAMBLERS Unscramble the letters within each rectangle to form four ordinary words. Then rearrange the boxed letters to form the mystery word, which will complete the gag! |
|-------------------------------|------------------------------------------------------------------------------------------------------------------------------------------------------------------------------|
|                               | Edge                                                                                                                                                                         |
|                               | ARMING                                                                                                                                                                       |
| III. AII                      | Conceal                                                                                                                                                                      |
|                               | ALOCK                                                                                                                                                                        |
|                               | Gone                                                                                                                                                                         |
| Bol Symptes                   | BASTEN                                                                                                                                                                       |
| King                          | Attach                                                                                                                                                                       |
| Bol Schnotes                  | CHITH <u>— — — — — — — — — — — — — — — — — — —</u>                                                                                                                           |
| "Quick! Speed things up! He's | TODAY'S WORD                                                                                                                                                                 |
| !"                            | TODAL SHOULD                                                                                                                                                                 |
|                               |                                                                                                                                                                              |
|                               |                                                                                                                                                                              |