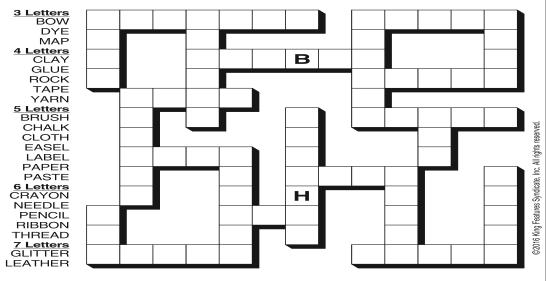

#### CRISSCROSS – CRAFT SUPPLIES

Each word will fit into one spot in the grid. Use the starting letters as a guide and fit each word into its spot. All words will be used, so cross off each one after you put it into the grid.