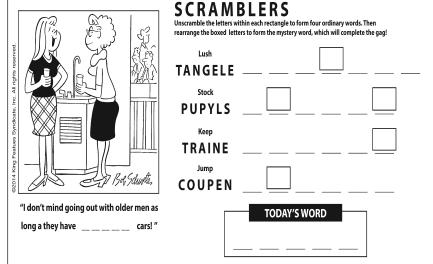

Difficulty Level ★★★

|                               | SCRAMBLERS Unscramble the letters within each rectangle to form four ordinary words. Then rearrange the boxed letters to form the mystery word, which will complete the gag! |
|-------------------------------|------------------------------------------------------------------------------------------------------------------------------------------------------------------------------|
|                               | Edge                                                                                                                                                                         |
|                               | ARMING                                                                                                                                                                       |
| III. AII                      | Conceal                                                                                                                                                                      |
|                               | ALOCK                                                                                                                                                                        |
|                               | Gone                                                                                                                                                                         |
| Bol Symptes                   | BASTEN                                                                                                                                                                       |
| King                          | Attach                                                                                                                                                                       |
| Bol Schnotes                  | CHITH <u>— — — — — — — — — — — — — — — — — — —</u>                                                                                                                           |
| "Quick! Speed things up! He's | TODAY'S WORD                                                                                                                                                                 |
| !"                            | TODAL SHOULD                                                                                                                                                                 |
|                               |                                                                                                                                                                              |
|                               |                                                                                                                                                                              |