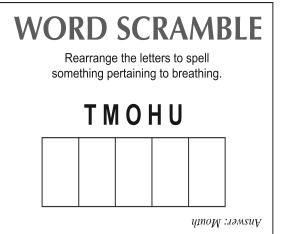

# **WORD SCRAMBLE**

Rearrange the letters to spell something pertaining to cheese.

ISCLE

Answer: Slice