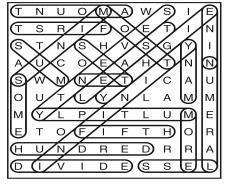

#### **RIDDLE SEARCH - NUMBER FUN**

Look up, down, and diagonally, both forward and backward to find every word on the list. Circle each one as you find it. When all the words are circled, take the UNUSED letters and write them on the blanks below. Go from left to right and top to bottom to find the answer to this riddle: What is the easiest way to count a herd of cattle?

**AMOUNT** DIVIDE **EIGHTY FIFTH FIRST** HUNDRED INFINITY **LEAST** LESS MANY MINUS **MORE** MOST **MULTIPLY** NINE **NUMERAL** SET SEVENTY SOME SUM

TEN

Т U W S Ε Ν 0 M Α П Т S R 0 Ε T П Ν S S S T Ν Н V G Y Е U C Т Α O Н Ν Ν Ε T S W M Ν C Α 0 U Т Ν M M Р T U M Y M E F 0 Н 0 D R E D R R Н Α S D D E S E

Riddle answer:

For more puzzle fun, go to www.brainzzles.com