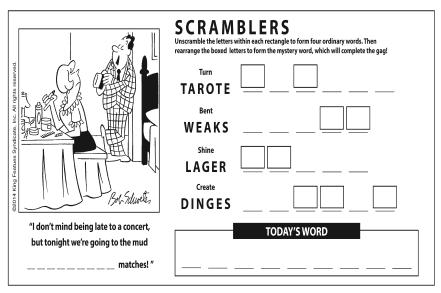

Difficulty Level ★★★

| Book Syndicate, Inc. All rights reserved.                      | SCRAMBLERS Unscramble the letters within each rectangle to form four ordinary words. Then rearrange the boxed letters to form the mystery word, which will complete the gag!  Shake QURVIE  Assist SEVER  Outfit FISHRUN  Invent CARETE |
|----------------------------------------------------------------|-----------------------------------------------------------------------------------------------------------------------------------------------------------------------------------------------------------------------------------------|
| "I think we better skip any item where it says 'Price upon'! " | TODAY'S WORD                                                                                                                                                                                                                            |