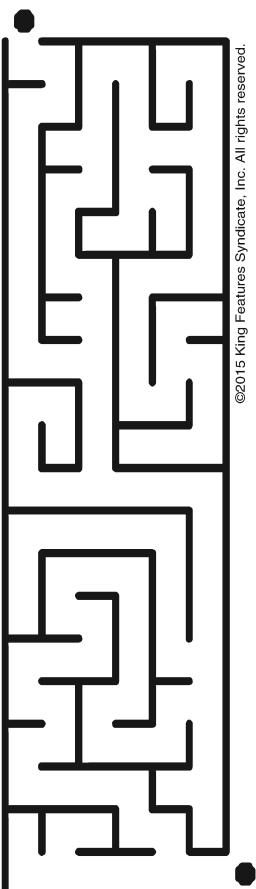

riddle: What is the easiest way to count a herd of cattle?

**AMOUNT** DIVIDE **EIGHTY FIFTH FIRST** HUNDRED INFINITY **LEAST** LESS MANY MINUS **MORE** MOST **MULTIPLY** NINE **NUMERAL** SET SEVENTY SOME SUM

TEN

Т U W S Ε Ν 0 M Α П Т S R 0 Ε T П Ν S S S T Ν Н V G Y Е U C Т Α O Н Ν Ν Ε T S W M Ν C Α 0 U Т Ν M M Р T U M Y M E F 0 Н 0 D R E D R R Н Α S D D E S E

Riddle answer:

For more puzzle fun, go to www.brainzzles.com

# Puzzles4Kids by Helene Hovanec

#### CRISSCROSS – CRAFT SUPPLIES

Each word will fit into one spot in the grid. Use the starting letters as a guide and fit each word into its spot. All words will be used, so cross off each one after you put it into the grid.



For more puzzle fun, go to www.brainzzles.com

Kids Maze

©2016 King Features Syndicate, Inc. All rights



# PUZZ es4 kids by Helene Hovanec

# **WORD FUN**

Study the two words on each line to find the ONE letter in the left column that is NOT in the word in the right column. Write the extra letter on the blank space. Then read DOWN to answer this riddle:

#### WHAT DO FARM WORKERS GET ON VALENTINE'S DAY?

HACKER **CREAK ASKING GAINS COPIER PRICE** SALAMI LAMAS FRIDGE **FIRED TIMERS MERIT** SPACED \_\_\_\_ **TUNES CAPED** SUNSET CORNEA \_\_\_ **ACORN GRIME** MARGIE SALINE **ALIEN** PRANCE **CAPER BARKED BREAK** 

For more puzzle fun, go to www.brainzzles.com

# Puzzles4Ki by Helene CODED RIDDLE

Change each letter to the one that comes immediately BEFORE it in the alphabet to find a riddle and its answer.

Here's a copy of the alphabet to guide you:

ABCDEFGHIJKLMNOPQRSTUVWXYZ

XIBU EJE UIF