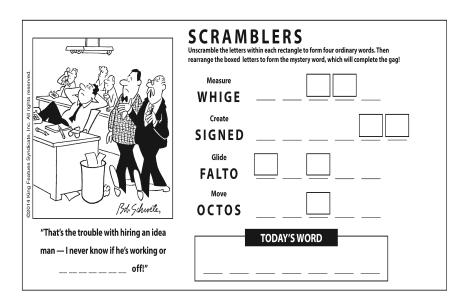

Difficulty Level ★★★

|                               | SCRAMBLERS Unscramble the letters within each rectangle to form four ordinary words. Then rearrange the boxed letters to form the mystery word, which will complete the gag! |
|-------------------------------|------------------------------------------------------------------------------------------------------------------------------------------------------------------------------|
|                               | Edge                                                                                                                                                                         |
|                               | ARMING                                                                                                                                                                       |
| III. AII                      | Conceal                                                                                                                                                                      |
|                               | ALOCK                                                                                                                                                                        |
|                               | Gone                                                                                                                                                                         |
| Bol Symptes                   | BASTEN                                                                                                                                                                       |
| King                          | Attach                                                                                                                                                                       |
| Bol Schnotes                  | CHITH <u>— — — — — — — — — — — — — — — — — — —</u>                                                                                                                           |
| "Quick! Speed things up! He's | TODAY'S WORD                                                                                                                                                                 |
| !"                            | TODAL SHOULD                                                                                                                                                                 |
|                               |                                                                                                                                                                              |
|                               |                                                                                                                                                                              |