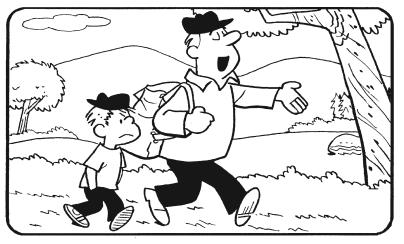

### Hocus Focus

Find at least six differences in details between panels.

Differences: 1. Rock is moved. 2. Cloud is moved. 3. There are fewer trees. 4. Leg is moved. 5. Backpack is larger. 6. Ear is smaller.