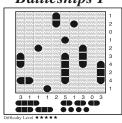

# **Battleships**

Each Battleship puzzle represents an ocean with a hidden fleet of ships, which may be oriented horizontally or vertically within the grid such that no ship touches another, not even diagonally. The numbers on the right and on the bottom of the grid show how many squares in the corresponding row and column are occupied by ship segments. Occasionally some squares may contain given ship or water segments to help start the puzzle. The object is to discover where all ships are located.