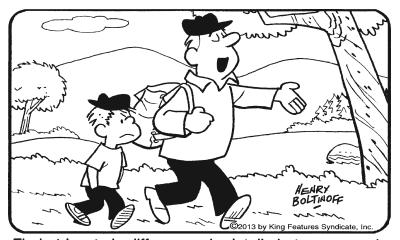

### Hocus Focus

Find at least six differences in details between panels.

Differences: 1. Rock is moved. 2. Cloud is moved. 3. There are fewer trees. 4. Leg is moved. 5. Backpack is larger. 6. Ear is smaller.