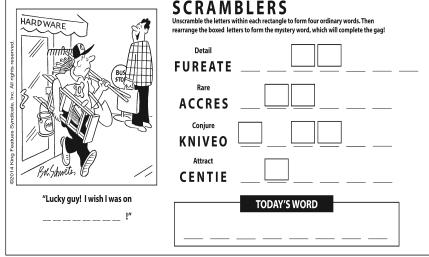

Difficulty Level ★★★

| Book Syndicate, Inc. All rights reserved.                      | SCRAMBLERS Unscramble the letters within each rectangle to form four ordinary words. Then rearrange the boxed letters to form the mystery word, which will complete the gag!  Shake QURVIE  Assist SEVER  Outfit FISHRUN  Invent CARETE |
|----------------------------------------------------------------|-----------------------------------------------------------------------------------------------------------------------------------------------------------------------------------------------------------------------------------------|
| "I think we better skip any item where it says 'Price upon'! " | TODAY'S WORD                                                                                                                                                                                                                            |