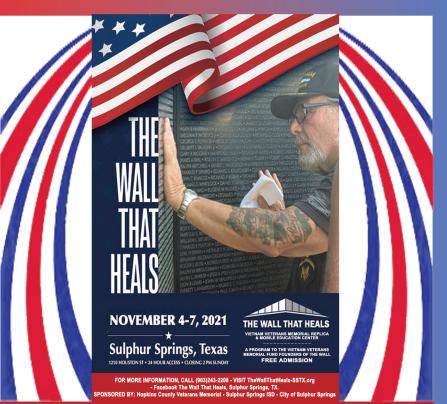

## THE VIETNAM WALL VISITS TEXAS

**Tumbleweed Smith** 

A three-quarter-size replica of the Vietnam Wall will be in Sulphur Springs November 4 through 7. "We're the only site in Texas,"

says Mandy Kennedy, who works Tumbleweed Smith with veterans' organizations in Sul-

Springs. "There's only 28 sites this year. In fact, we're the only site in the entire southern states area. The closest ones are Colorado. Arizona and New Mexico."

Mandy says she is expecting a large crowd from a wide area.

"They told us to expect 25,000 visitors over the 4 days. This has been designated nationwide as the year to welcome home Vietnam veterans. Our goal is to have the streets lined with people and yellow ribbons and banners. We're doing student tours and planning on a hundred kids every 30 minutes. That means about 1,200 kids in two days."

There is no admission charge. The wall will be on display at the high school track 24 hours a day.

'There's a big command center that will be in the concession stand area and there will be plenty of parking. It's just a perfect place to set it up. It takes a lot of space because it's 375 feet long and nearly 8 feet tall. Our athletes are helping to carry the granite wall sections. We're responsible for putting it up."

Visitors will be able to do rubbings of names on the wall.

"The staff will provide the paper. We provide the pencils. Our volunteers will help people get their etchings. There will be a kiosk there so family members can look up their veteran's name and they can print out a photo of the loved one and get details about where they died and other information."

A detailed education station accompanies the wall that has the history of the war and personal stories.

"There are printed materials, videos, maps, even shadow boxes that contain memorabilia such as photos, testimonials and things like that. There's just so much to see."

Students have been involved throughout the process. A resident, Carol Dunn Vernon donated \$10,000 to get the wall to Sulphur Springs. "We truly have a community that rallies and supports our veterans."

Mandy has a personal interest in the wall.

"I have a cousin on that wall. A lot of my family was in the Vietnam War, so I've kept up with veterans' issues nearly my whole life. It's a privilege to be able to help handle the hundreds of volunteers and other factors that go into getting the wall here."