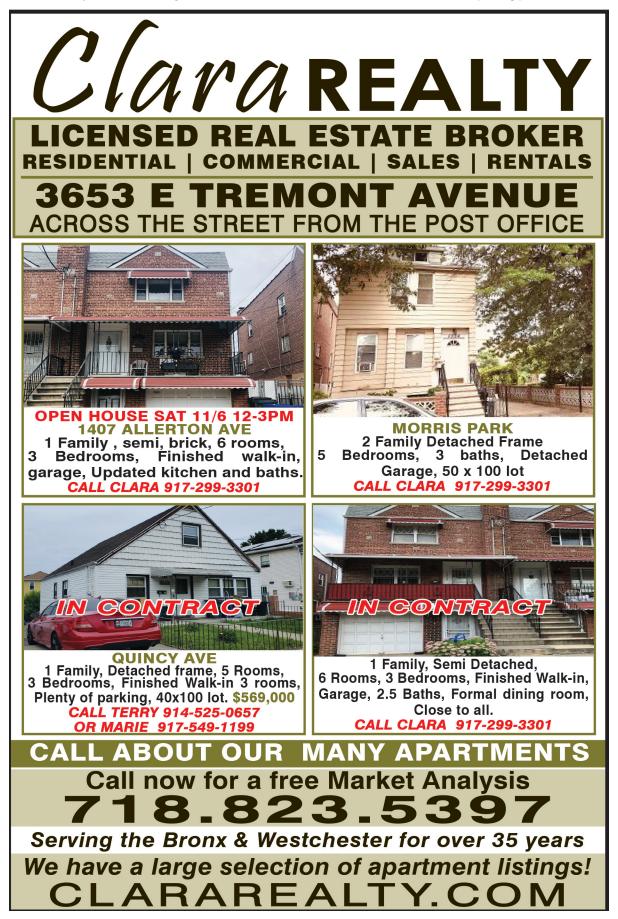

PELHAM BAY / HOLLYWOOD AVE 3 FAM. DETACHED BRICK ON 50×100 LOT, 3 BED, 1 BATH TERRACE, 2 BED, 1 BATH, PORCH 1 BED, 1 BATH WALK-IN, 2 CAR GARAGE. CASH BUYERS ONLY. \$825K

COUNTRY CLUB / LOHENGRIN PL 1 FAM. DETACHED BRICK, POTENTIAL IN LAW ON 58 FT WIDE LOT, 3 BEDS, 1½ BATHS DUPLEX OVER FINISHED BSMT W/ BATH LAUNDRY, SEPARATE ENTRY \$765K

THROGGS NECK / MITCHELL PL WATER VIEW 1 FAMILY 3 BEDS, 1 BATH, FORMAL DINING ROOM PARTIALLY FINISHED BASEMENT ON 66.50 WIDE LOT. \$528,000

THROGGS NECK / EDGEWATER PK D SECTION, COZY 1 BEDROOM WITH DEN RANCH AND PATIO. \$99,000

NEW ROCHELLE / PELHAM RD DARLING 2 BED, 1½ BATHS CO-OP FACING LI SOUND E-I-K AND FORMAL DINING TOP FLOOR CORNER. \$225,000

CORONA QUEENS / NORTHERN BLVD 1 BEDROOM, 1 BATH ELEVATED CO-OP FACING FLUSHING BAY GREAT BUY AT. \$95,000

PELHAM BAY / HARRINGTON AVE RENTAL 3 BEDROOMS WITH DEN, 1 BATH HIGH CEILINGS & BEAUTIFUL WOOD FLOORS HEAT & PARKING SPACE INCLUDED. \$2,600

THROGGS NECK / LOGAN AVE 2 FAMILY ON 50 X 100 LOT 2 BEDS 1 BATH + 2 BEDS 1 BATH + PARTIALLY FINISHED BSMT 2 CAR GARAGE. \$730,000

<u>COMING SOON</u> -PELHAM BAY -COUNTRY CLUB 2 FAMILY BRICK HOMES

> CALL MARIA FOR INFO

NYPD HOSTS COMMUNITY MEETING: 49th Pct Sector "B" Covering the Pelham Parkway South, North and Williamsbridge Road Area. *Thursday November 4th* @ *6:30pm* at 2134 Barmes Avenue/ Corner of Lydig Avenue. Supporting the sector officers and filling out each sector's team are two officers designated as the neighborhood coordination officers (NCOs). The NCOs serve as liaisons between the police and the community, but also as key crime-fighters and problemsolvers in the sector. They familiarize themselves with residents and their problems by attending community meetings with neighborhood leaders and clergy, visiting schools, following up on previous incidents, and using creative techniques and adaptive skills.