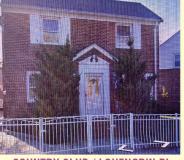

PELHAM BAY / HOLLYWOOD AVE 3 FAM. DETACHED BRICK ON 50×100 LOT, 3 BED, 1 BATH TERRACE, 2 BED, 1 BATH, PORCH 1 BED, 1 BATH WALK-IN, 2 CAR GARAGE. CASH BUYERS ONLY. \$825K

COUNTRY CLUB / LOHENGRIN PL 1 FAM. DETACHED BRICK, POTENTIAL IN LAW ON 58 FT WIDE LOT, 3 BEDS, 1½ BATHS DUPLEX OVER FINISHED BSMT W/ BATH LAUNDRY, SEPARATE ENTRY \$765K