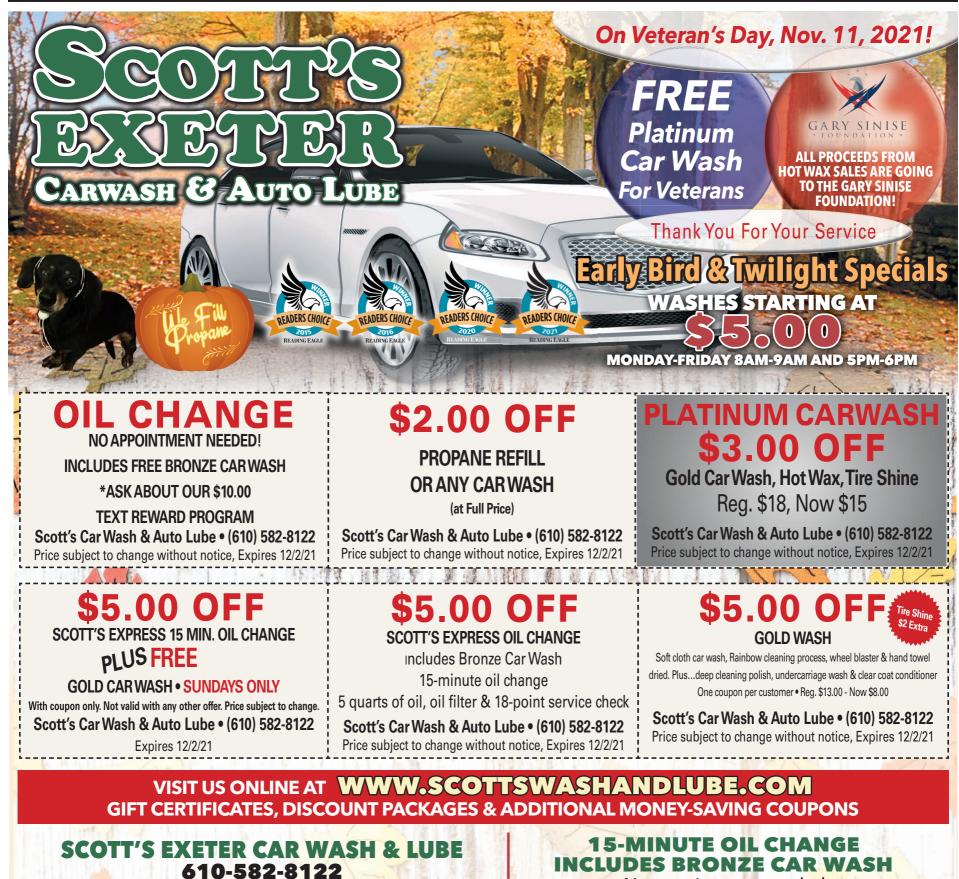

## **UDES BRONZE CAR W** No appointment needed Mon-Fri 8am-6pm

Sat & Sun 8am-5pm

 Weekday Lunch Specials 11am-2pm • Monday, Wednesday and Thursday 11am-8:30pm • Friday and Saturday 11am-9:30pm • Sunday 9am-8pm • Closed Tuesdays

FRIDAY, NOVEMBER 5, 2021