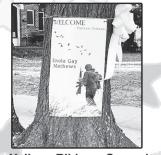

#### **Ceremony Of The Wall That Heals**

It was a lovely scene at the Opening Ceremonies of The Wall That Heals in Sulphur Springs on November 4, 2021. Due to the setting sun washing a golden glow across the field of high school track, the reflective Wall appeared to be a shimmering green, when actually it is black granite with etchings in gray along it's 375 foot length. The Wall That Heals contains the names of Vietnam Veterans who gave the ultimate sacrifice during the years of the war. During the somber start of the opening ceremony, Hopkins County Judge Robert Newsom read the names of all the fallen from this county, with Veterans Service Officer Danny Davis playing a bell tone after each name. Carol Gunn Vernon, the lady whose generous donation covered the cost of hosting the Wall, had a ringside seat, wrapped against the breezes with her daughter at her side. Keynote speaker Chuck Lawrence, a long-time Hopkins County resident, told fascinating tales of his experiences as a Captain and the bravery and comradery of his men in combat situations. Sulphur Springs Mayor John Sellers spoke about Hopkins County's pride in hosting the Wall, and event organizer Mandy Kennedy expressed her appreciation to the community for sharing and supporting her passion for the project. She encouraged everyone to spread the word about The Wall's visit in Sulphur Springs through Sunday November 7, so that everyone has the opportunity to visit the shrine and share in this Welcome Home to America's Vietnam Veterans!