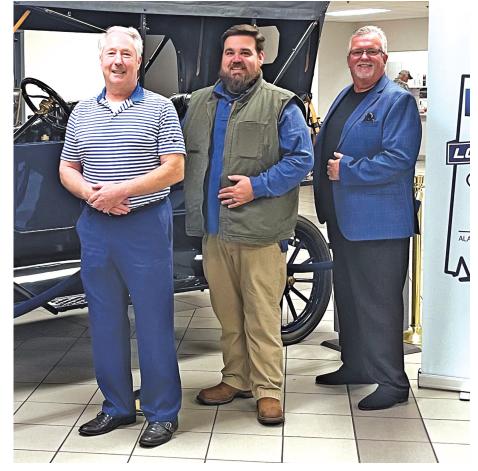

# **Stutts Sets 106 Year Long-Lewis Record!**

Since the beginning of Long-Lewis Automotive Group in 1915, records have been kept for sales consultants' monthly sales totals. Blake Stutts recently set a new record by selling a total of 57.5 vehicles in October 2021! The previous record was held by Don Mathews when he sold 53.5 in August 2006 and before that Jeff Jones sold 52 in March of 1995.

When asked what led to the success in setting the new record, Blake said, "Hard work, dedication, sacrifice, and my desire to never settle. I have a strong belief in 100% customer satisfaction, and going the extra mile for anyone who trusts me as their sales consultant. I also wouldn't be able to do what I do month to month, or set this record without the help of my amazing colleagues and team members within our Long-Lewis Automotive Group."

Over the years it's common for our sales consultants to sell 20+, 30+ and on occasion even 40+ vehicles a month, but only 3 people have the distinction of selling over 50 vehicles in a single month, Blake Stutts - 57.5, Don Mathews - 53.5, and Jeff Jones - 52.

"Our atmosphere and culture at Long-Lewis cannot be duplicated. I believe in our **Customer Centered Buying** Process. Our best price up front, no hidden fees or mark ups, non-commissioned salespeople, best offer on your trade the first time, and a 3 day/300 mile money back guarantee. It makes the customer experience stress free, and it helps me as a sales consultant to meet their needs while they feel confident and supported in their purchase," continues Blake.

"I am thrilled for Blake, but

Pictured left to right: Jeff Jones, Blake Stutts, Don Mathews

know others will someday break his record as well. We have the best of the best. If you have integrity, and are willing to work hard, and treat people with the respect they deserve, you can shatter records," states Todd Ouellette, President/CEO Long-Lewis Automotive Group.