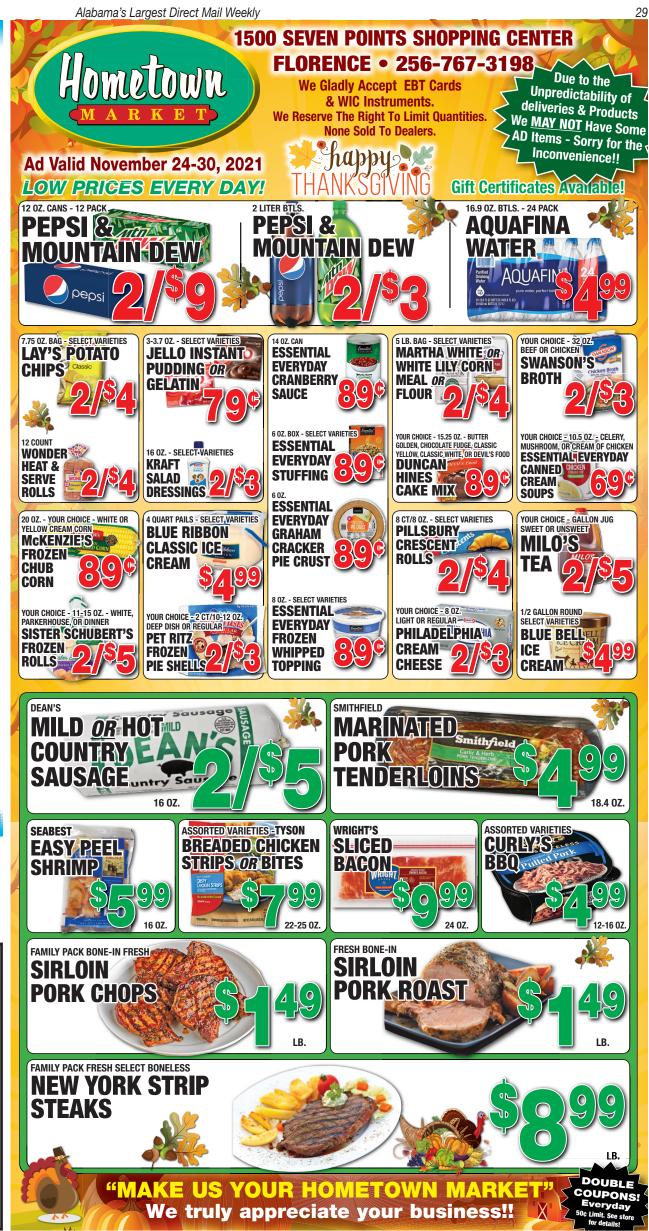

an requires you to pay a coinsurance on any of your prescriptions. A coinsurance is a percentage you will pay on your prescription. A lot of plans have a coinsurance on tier 4 and tier 5 prescriptions. This means if you have a coinsurance of 20% on your prescription, and the prescription retails for \$500, you would pay 20% or \$100. Next week we will look at copays, formularies and provider networks.

If you have questions regarding any aspect of Medicare or Medicare health plans feel free call us at Alabama Health Guidance (256-648-5710), stop by our office at 885 Florence Blvd (Four Lane Shopping Center) or email me at ikey@alabamahealthguidance.com. Alabama Health Guidance is an independent insurance agency and is not



You can hear all Football & Basketball games on 93.9 THE SCORE!





CHRISTMAS PORCH SIGNS (2), \$20 each, Two piece rug set \$10; 256-232-2023 Athens

FARM CULTIVATOR PARTS \$30. Wheelchair \$20. 256-353-1895

AKC GERMAN SHEPHERD PUPPIES, ready to go, black & tan, and solid black, six & eight weeks old, \$550-\$600, 256-349-4083 or 256-349-4082 Muscle Shoals area



HOME REPAIRS: ALL TYPES, interior/exterior, 30 plus years experience. Free Estimates, Call 256-367-6015

SHOALS PLUMBING SERVICE, LLC, Licensed and Insured. Andrew 256-710-2159

**ROOFING - LEAKS REPAIRED.** chimneys flashed, valley repair. All work guaranteed. Free estimates. 256-383-3218

JR. LAWSON TREE SERVICEtree trimming, stump grinding, removal. Licensed/ bonded, free estimates, 256-856-7028

Community

Benefits...

and On-Farm

**Continued from Page 14** 

Kayla Bergman

From Behind