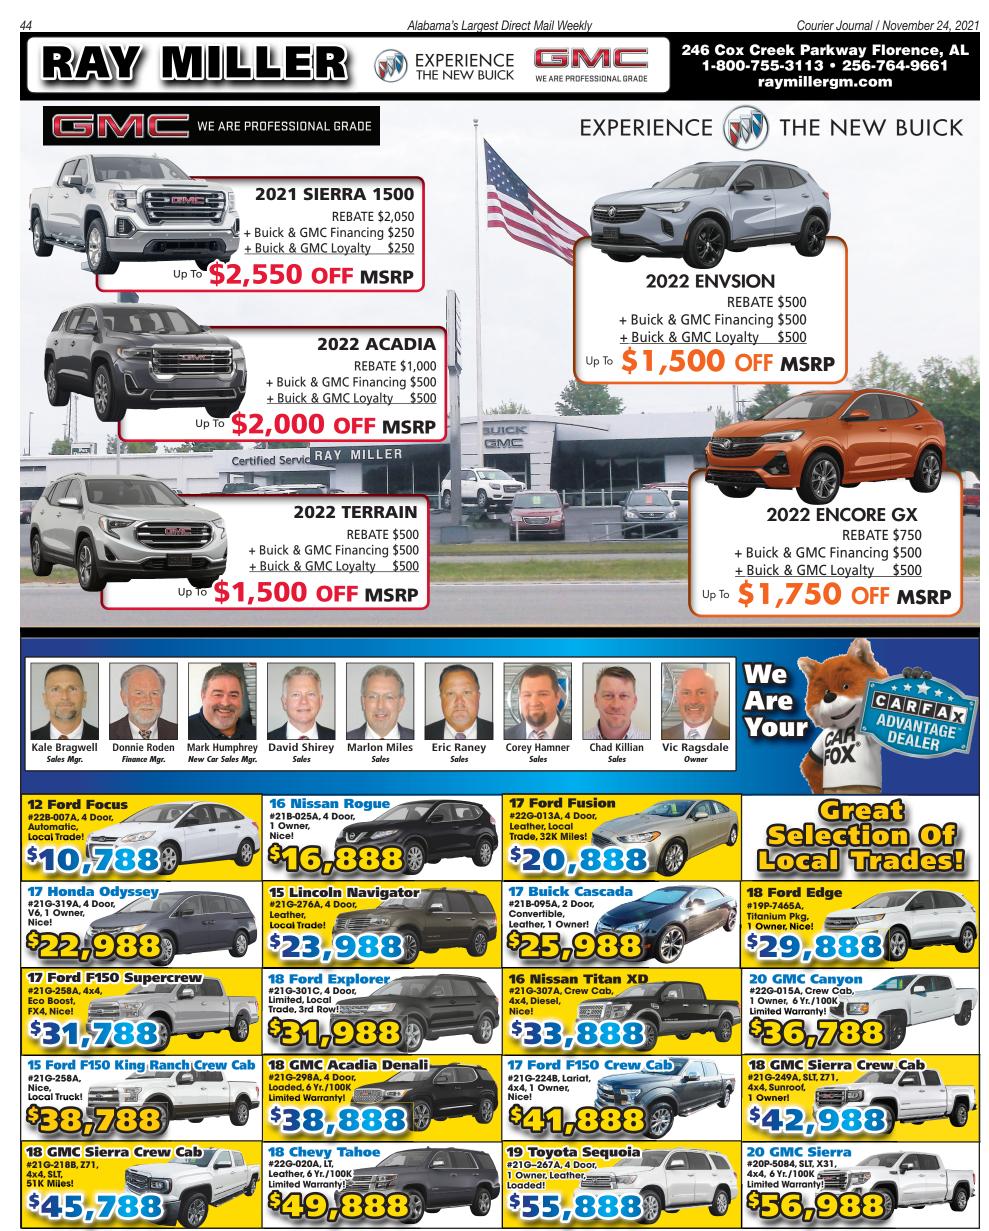

# **Bunch and Singing River** Law Relocate

SILLE

FLORENCE-Bunch Law and Singing River Law is relocating offices in downtown Florence. We have built a new office that supports our vision for the future and enables us to better serve our clients. The new address is 313 West Tombigbee Street in Florence. The firm looks forward to serving the Shoals from its new location and is now accepting in-person appointments "Our new office will enable