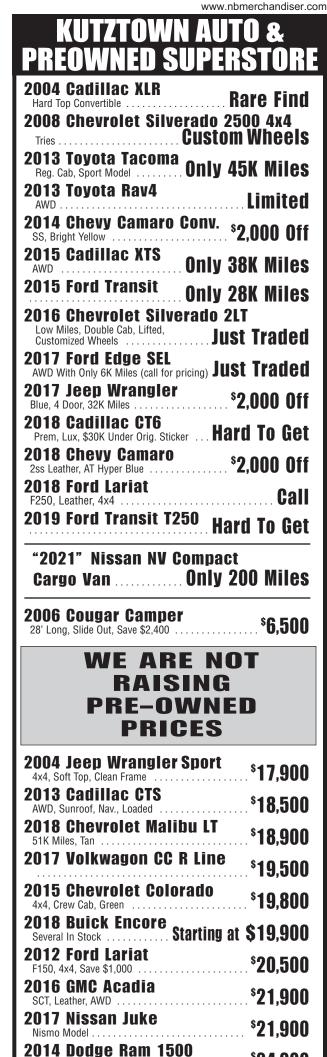

w/garage, deck, storage, A/C, Comcast available, 2month deposit  $+ 1^{st}$ month rent, pets consid-ered. \$1,150+ utilities. 610-926-6252.

| AWD, Only 31K Miles,<br>Several To Choose From          | <sup>\$</sup> 35,900 |
|---------------------------------------------------------|----------------------|
| 2016 Ford Crew Cab XLT<br>Lifted, Wheels, Low Miles     | \$ <b>39,900</b>     |
| 2016 Toyota Tundra SR5<br>4x4, Crew Max                 |                      |
| <b>2020 Cadillac XT6</b> Premium Luxury SUV, New Design |                      |
| We Buy                                                  |                      |

Crew Cab, 4x4, Sharp .....

Lifted, 4 Door, Custom Tires, Wheels .....

AWD, Low Miles, 29K, Hard To Get .....

2013 Jeep Wrangler

**2018 Buick Lacrosse** 

2018 Cadillac XT5

~~~ Call Rick Dietrich For Appointment. Top \$ Paid.

KUTZTOWN AUTO COMPANY & PREOWNED SUPERSTORE Rt. 222 & 662, Fleetwood, PA

484-575-8282 PREOWNED www.kutztownauto.com

www.windsorpress.com

<sup>\$</sup>24,900

<sup>\$25.500</sup>

<sup>\$</sup>27,900