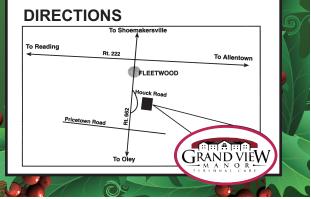

129 Houck Road, Fleetwood, PA 19522 610-944-1800 • www.gvmanor.com

Furn .: Maple china hutch; oak slant frnt desk; oak chifferobe; oak drssr; 3-pc oak BR set; wardrobe w/bonnet cpbrd; cedar chest; oak parlor stand; child's desk; chr & rckr; oak clothes tree; oak nightstand; mortised porch benches; 6 fiddle-back plank chrs; kit. ext. tbl. w/13 brds; asstd pntd & decor. plank chrs; footstool; fiddle-back rckr; glider rckr; La-Z-Boy recliner; sofa; loveseat; Deluxe elec. sew. mach. in old treadle cab.; Hotpoint washer; Magic Chef 5-cu. ft. chest freezer; Frigidaire refrig.; galv. twin rinse tubs; porch swing. Books: 1985 Elam W. Sensenig Family; 1750-2010 Groffdale Conference Ordination Booklet; Pa. Mennonites in Mexico by Lester Burkholder; Aaron & Amanda Shirk bk; Directories of the Groffdale Conference Mennonites from 1987-2017; Directories of the Weaverland Conference Mennonites from 1990-2020 (2000 missing); 1970s Family Life & Young Companion magazines; 1960s & 70s Pa. Farmer & Farm Journal mags; Tom Swift & other hard cover novels; lots of paperback books; 1835 German Fundament bk; 1908 & other early German Bibles. Colls. & H-hold: Brass lantern; pedestal kero lamps; early gas light; Deluxe Homstead clock; Sears 10x50 binoculars; Pyrex mixing bowls; Fire King grn custard glass bowl & plates; Greenware mixing bowl; Embossed yellow ware bowl w/pouring lip; Westmoreland bird & chicken on nest; asstd glass bowls; dinnerware set; stainless cookware; stainless noodle maker; canners; sew. items; plastic & crdbrd quilt stencils; knotted comforters; quilts; linens; crocheted baby clothing; asstd games & puzzles; lots of