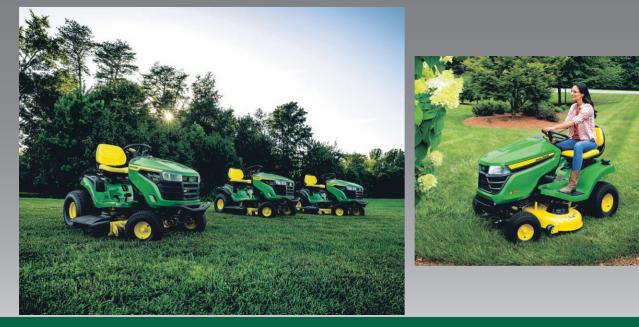

### It's Time To Order Your Equipment For Next Spring Today!

S220 & S240 Promotional Rate of .99% APR for 18 Months<sup>\*\*\*54a</sup>

- S200 & X300 Select Series Both offer Accel Deep Mower Decks!
- Enjoy the comfort and quality offered by a John Deere!
- S200 and X300 Series offer industry Exclusive Mulch Control!

### Don't miss out! Lead times can be long.

A0M04BYCU2N65753-00091794

PO Box 51, Rte 29 & Little Rd Zieglerville, PA 19492 610-287-9643

335 South York Road Hatboro, PA 19040 215-672-4100 221 Boot Road Downingtown, PA 19335 610-873-2001

> 141 East Main Street Silverdale, PA 18962 215-257-5177

**Z365R** 

• 24 H.P. 48" Accel Deep Deck

• ELS Engine and Easy Change Oil Filter

• Mulch Control Standard!

Promotional Rate of 4.9% APR for 60 Months<sup>\*\*\*51a</sup>

• 24 H.P. V-Twin Kawasaki Engine

Power Steering & Hydraulic Lift

• Add a Snow Blower. Plow or Rototiller

Promotional Rate of 1.49% APR for 48 Months\*\*\*56a

www.relittle.com

2555 Pottstown Pike

Pottstown, PA 19465

484-985-8021

\*\*\*Offer valid on qualifying purchases made between 30 October 2021 to 31 January 2022 54 0.99% APR is for 18 months only. 51 4.9% APR is for 60 months only. 56 1.49% APR is for 48 months only. a Subject to approved credit on a Revolving Plan account, a service of John Deere Financial, f.s.b. For consumer use only. No down payment required. Regular Revolving Plan rates will apply after promotional period. Available at participating U.S. dealers. Prices and models may vary by dealer. Offers available on new equipment. Prices and savings in U.S. dollars.