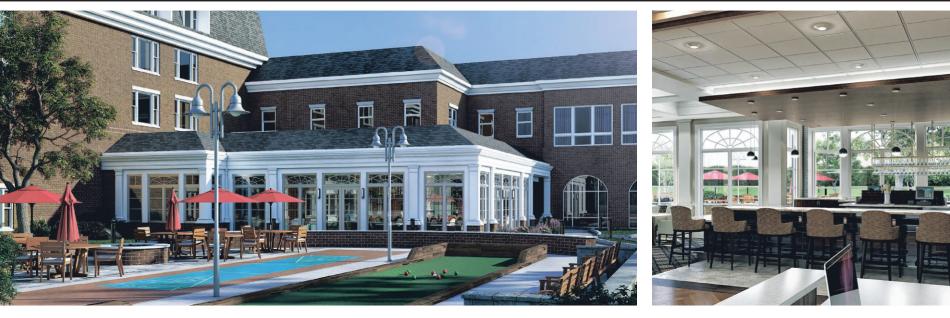

# There are so many great changes happening at Riddle Village and we would love for you to be a part of it!

It has been an eventful time here at Riddle Village as we recently unveiled our newly enhanced courtyard. In addition to the bocce and shuffleboard courts, fire pit and seating area for socializing and cocktails; the courtyard now features an expansive putting green (800 square feet larger than our previous green!) and a new tranquil butterfly garden.

We are also excited for the upcoming grand opening of our Thoroughbred Lounge. The new Thoroughbred will feature a bar, lounge area and restaurant that overlooks our courtyard. With this addition, our residents will now enjoy three restaurant options to dine in every night!