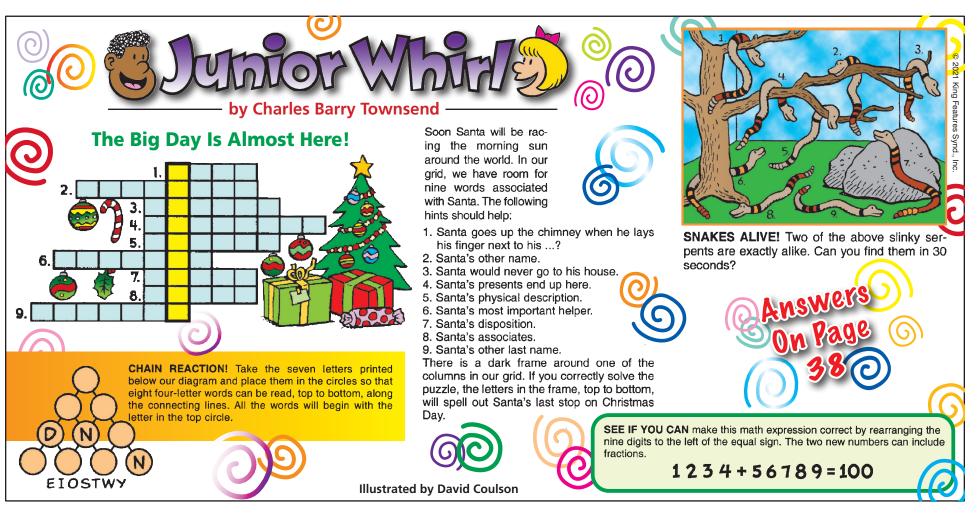

ird highest in maternal death rates.

Alabama lags in indicators of maternal and child health including health care coverage, prenatal care, birth outcomes, and receipt of recommended preventive care - as well as in food security, nu mental health. nutrition, and

United Health Foundation America's Health Ranking 2021 described Alabama as having high child mortality rates, low food sufficiency among children, and high prevalence of multiple chronic conditions among women.

Our infants and toddlers experience developmental delay at two and half times the national average.

Let's all encourage our representatives to support better life for Alabama а mothers and children.

Dan Waterman Killen



- Custom Made
- on Job Site
- Concealed Fasteners
- Competitive Pricing

ALUMINUM **GUTTERS** 









#### WHAT'S THE BEST THING?

Dear Dave.

My wife and I are trying to help our son and daughter-in-law. They are both 29-years old, and they have been married for three years. They have good jobs, but the problem is they ask for money on a regular basis. Helping them out hasn't been a strain, because we're in good shape financially, but we have started encouraging them to live on a monthly budget. They always say they will try, but it never seems to happen. At this point, it feels like we may be enabling them instead of helping. How can we make sure we are doing the best thing? С.М.

#### Dear C.M.,

The first thing you and your wife need to do is sit down and have a loving, but serious, talk with these kids. If they've asked for money before, and this is something that has turned int