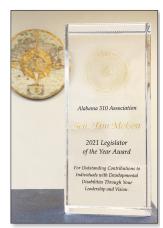

# 310 Authority Honors Melson

CJ25AD

FLORENCE–Jana Haggard, Executive Director of North Central Alabama 310, presented State Senator Tim Melson of Florence with the Legislator of the Year honor

See MELSON... on Page 7

#### **Continued from Page 1**

Melson...

from the Alabama 310 Authority for his work in helping people with developmental disabilities. The presentation took place at SCOPE 310 in the Florence Industrial Park.

"These types of facilities help individuals grow, interact, and become more functional in society," Melson said. "The life skills they can learn here are immeasurable."

Haggard oversees the 310 program in Limestone, Lawrence, and Morgan counties. The program in Lauderdale, Colbert and Franklin County is called SCOPE 310, an acronym Shoals Committee for and on Programs Employment. SCOPE 310 is directed by Arvy Dupuy and is located at 4129 Helton Drive in Florence.

year "Each our honors a association legislator who champions expand efforts to and improve services funding existing for services for individuals developmental with disabilities," Dupuy said. "Sen. Melson has been a tireless advocate for this group; working not only to better their lives but to positively impact the lives of their families as well."