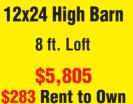

MID MICHIGAN BUYERS GUIDE - A Publication of MORNING STAR PUBLISHING COMPANY ... Sunday, January 23, 2022 - 3

14x32 High Barn

Side Entry, 8 Ft. Loft,

1 - 3x3 Window

\$9.435 \$486 Rent to Own

**12x20** 

8x7 Rollup door, Side Entry Door, 2 Windows,

4 ft. Loft

\$6,076

**\$313 Rent to Own** 

**12x28 High Barn** 8x7 Door, 8 Ft. Loft, **3x3 Window** 

\$7.110 **\$366 Rent to Own** 

**3209 E. Beaverton Road • Clare** (Voicemail) (989) 386-8110 Sat. by chance or appt. Old US 127 to Surrey West on Surrey to Grant 1 mile north on Grant