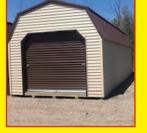

MID MICHIGAN BUYERS GUIDE - A Publication of MORNING STAR PUBLISHING COMPANY ... Sunday, January 23, 2022 - 3

14x32 High Barn

Side Entry, 8 Ft. Loft,

1 - 3x3 Window

\$9.435 \$486 Rent to Own

**12x20** 

8x7 Rollup door, Side Entry Door, 2 Windows,

4 ft. Loft

\$6,076

**\$313 Rent to Own** 

**12x28 High Barn** 8x7 Door, 8 Ft. Loft, **3x3 Window** 

\$7.110 **\$366 Rent to Own** 

**3209 E. Beaverton Road • Clare** (Voicemail) (989) 386-8110 Sat. by chance or appt. Old US 127 to Surrey West on Surrey to Grant 1 mile north on Grant

**10x12 Gable 1** Window \$3,015

\$147 Rent to Own

2 - 4" Lofts, 2 Windows \$4,350 **\$212 Rent to Own** 

**Statewide Delivery -**Free Delivery w/ in 70 miles!

Supplying Michigan with quality built portable buildings for over 30 years