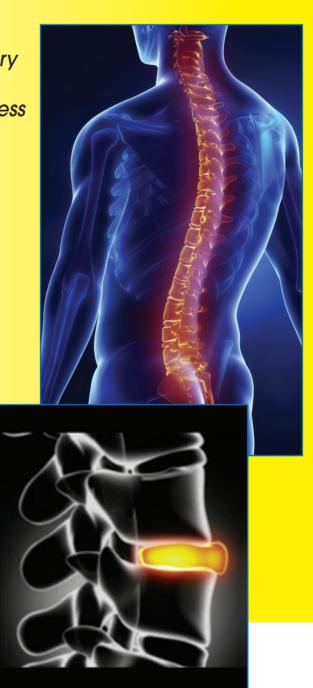

## Timothy E. Spencer, D.O.

- Board Certified Neurosurgeon
- Doctor of Osteopathic Medicine, Kirksville College of Osteopathic Medicine, MO
- Fellowship in Neurovascular/Skull Base Surgery Neurosurgical Foundation, IL
- Chief of Neurosurgery, Brooke Army Medical Center, TX
- Neurological Surgery Residency, Ohio University

## Why Dr. Spencer?

- Specializes and Focused on Minimally Invasive Spine Surgery
- Patients return to normal activities faster
- 99% of MIS patients only stay in the hospital for 24 hours or less
- Patients can be seen quickly
- Accepts most insurance plans
- Only surgeon in the area performing mostly MIS surgeries
- Comprehensive approach to treating spinal pathology
- Large town treatment with a hometown feel

## Services Offered:

General Neurosurgical Care: Complex Spinal Surgery, Malformations, Tumors, Dislocations, Fractures, Degenerative Conditions, etc. A comprehensive approach to surgical treatment from minimally to maximally invasive. Regenerative Medicine

The guiding philosophy is to always reserve invasive procedures as a last resort, but when they become necessary, to apply the procedure that is most suited for that patient's specific problem in order to enhance outcome.

# Call for an appointment. Accepting New Patients and most Insurance plans Phone (989) 214-2166 • Fax (989) 214-2163 600 W. Pickard St, Suite A • Mount Pleasant, MI Web: MichiganNeuroSpine.com