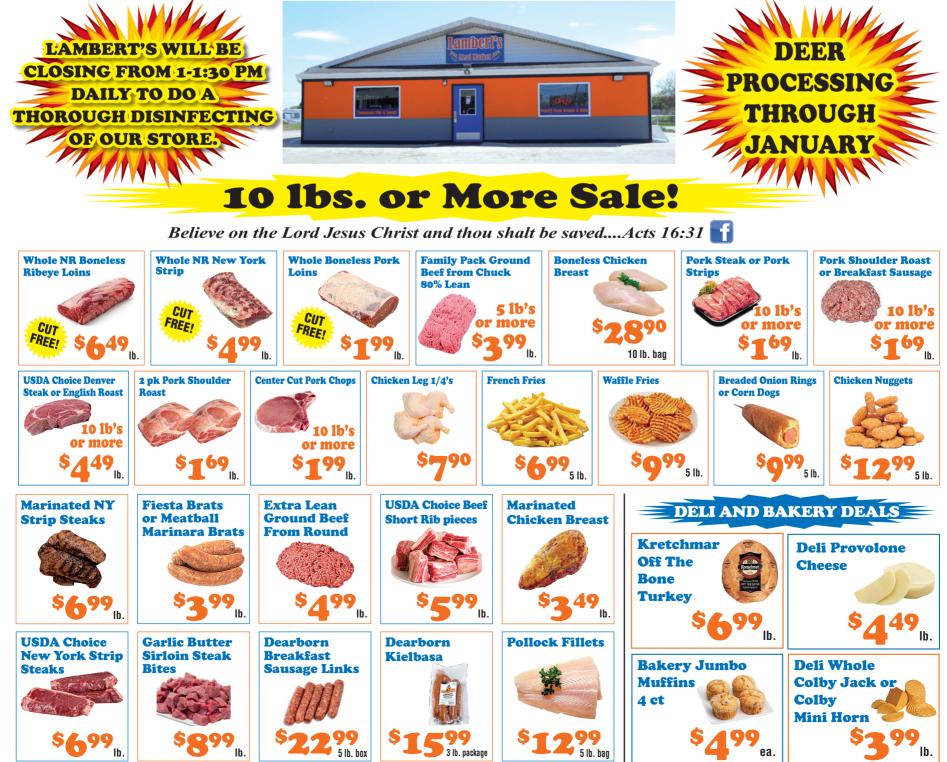

# Lambert's Meat Market and Bakery

**Taste the difference "FRESH" makes!** 

624 E. Cedar Ave., Gladwin (next to Family Dollar)

989-246-1850

Hours: Monday-Friday 8-6:30 • Saturday 8-6 • Sunday 8-4 • Sale Dates: January 24-28, 2022

VISA MasterCard

Sale prices subject to change based upon national emergencies and pandemics due to product shortages • No Rainchecks • Not Responsible for Printing Errors