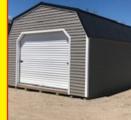

MID MICHIGAN BUYERS GUIDE - A Publication of MORNING STAR PUBLISHING COMPANY ... Sunday, January 23, 2022 - 3

14x32 High Barn

Side Entry, 8 Ft. Loft,

1 - 3x3 Window

\$9.435 \$486 Rent to Own

**12x20** 

8x7 Rollup door, Side Entry Door, 2 Windows,

4 ft. Loft

\$6,076

**\$313 Rent to Own** 

**12x28 High Barn** 8x7 Door, 8 Ft. Loft, **3x3 Window** 

\$7.110 **\$366 Rent to Own** 

**3209 E. Beaverton Road • Clare** (Voicemail) (989) 386-8110 Sat. by chance or appt. Old US 127 to Surrey West on Surrey to Grant 1 mile north on Grant

**10x12 Gable 1** Window \$3,015

\$147 Rent to Own

2 - 4" Lofts, 2 Windows \$4,350 **\$212 Rent to Own** 

**Statewide Delivery -**Free Delivery w/ in 70 miles!

Supplying Michigan with quality built portable buildings for over 30 years