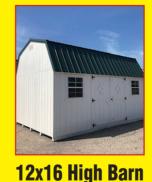

MID MICHIGAN BUYERS GUIDE - A Publication of MORNING STAR PUBLISHING COMPANY ... Sunday, January 23, 2022 - 3

14x32 High Barn

Side Entry, 8 Ft. Loft,

1 - 3x3 Window

\$9.435 \$486 Rent to Own

**12x20** 

8x7 Rollup door, Side Entry Door, 2 Windows,

4 ft. Loft

\$6,076

**\$313 Rent to Own** 

**12x28 High Barn** 8x7 Door, 8 Ft. Loft, **3x3 Window** 

\$7.110 **\$366 Rent to Own** 

**3209 E. Beaverton Road • Clare** (Voicemail) (989) 386-8110 Sat. by chance or appt. Old US 127 to Surrey West on Surrey to Grant 1 mile north on Grant

**10x12 Gable 1** Window \$3,015

\$147 Rent to Own

2 - 4" Lofts, 2 Windows \$4,350 **\$212 Rent to Own** 

**Statewide Delivery -**Free Delivery w/ in 70 miles!

Supplying Michigan with quality built portable buildings for over 30 years