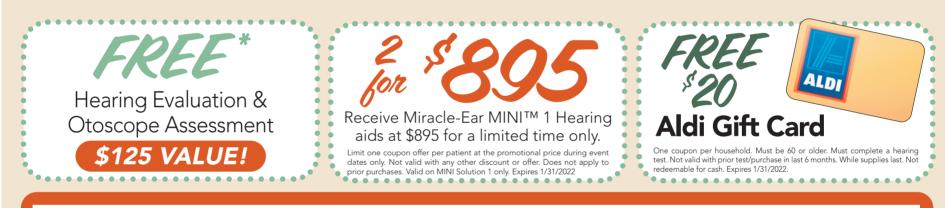

## **MIRACLE-EAR OFFERS HEARING AIDS AT NO COST TO BCBS FEDERAL EMPLOYEES**

#### That's Right... No Co-Pay! No Exam Fee! No Adjustment Fee!

Federal employees with insurance codes #104, #105, #106, #111, #112 or #113 can receive 2 Solution 1 hearing aids COMPLETELY FREE! Basic plans and federal retirees may be covered. See store for details and accurate coverage.

# CALL 1-888-387-3068