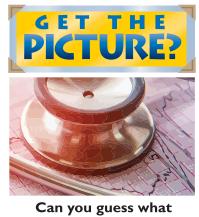

Can you guess what the bigger picture is?

hitis com Page 31

) hanged is

ANSWER: STETHOSCOPE

FEB 2022

When I was young, there were two ways to die...natural causes and talking back to your parents.