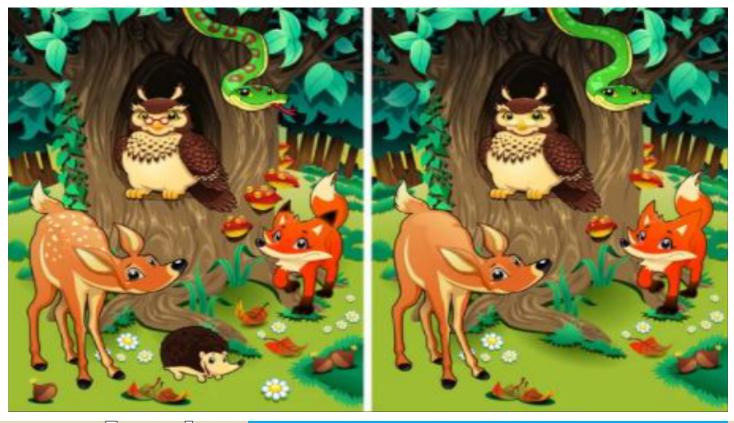

Find the 10 differences

8278 South US Highway 231, Ozark, AL

 FEB 2022
 Law
 Don't be afraid to take risks, either you win or you will learn.

 Page 8 and Latts.com
 Don't be afraid to take risks, either you win or you will learn.