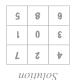

#### Math Blocks

Fill in the missing blocks with numbers between 0-10. The numbers in each row add up to the totals to the right. The numbers in each column add up to the totals on the bottom.