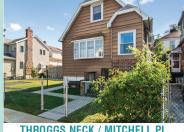

Ð

THROGGS NECK / MITCHELL PL **1 FAMILY HOME WITH WATER-VIEWS** ON 66 X 50 LOT CHARMING 3 BED, **1 BATH DUPLEX Z+ PARTIALLY** FINISHED BSMT. \$528,000

**COUNTRY CLUB / LOHENGRIN PL 1 FAMILY + POTENTIAL IN LAW** 3 BED, 1<sup>1</sup>/<sub>2</sub> BATH DUPLEX + BSMT WITH FULL BATH OPEN CORNER LOT. \$749.000