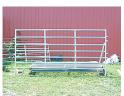

#### Custom 50 Head Cattle Working System - \$6,900

Includes 90 degree sweep tub with slide gate and 20' alleyway. Includes a 10x20 holding pen, attached 10x20 sorting pen with a main 30x30 catch pen.

\$4,700 C&B Hereford Cattle Squeeze w/Built In Palp Cage