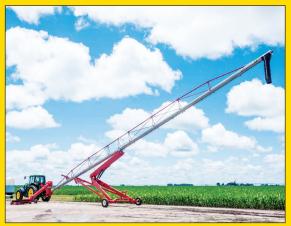

\$79 ea.
Econo 5x10' Corral Panels
6 rail with attached pins

\$3,200 C&B Angus Auto Cattle Squeeze Chute

\$4,600 C&B 160 Bushel Cattle Creep Feeder w/Gates

C&B Mobile Grain Bins 3,000 lb. - \$3,000 • 5,000 lb. - \$3,500 6,500 lb. - \$3,900