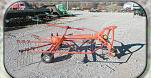

#### Custom 50 Head Cattle Working System - \$6,900

Includes 90 degree sweep tub with slide gate and 20' alleyway. Includes a 10x20 holding pen, attached 10x20 sorting pen with a main 30x30 catch pen.

\$4,700 C&B Hereford Cattle Squeeze w/Built In Palp Cage

\$79 ea.
Econo 5x10' Corral Panels
6 rail with attached pins

\$3,200 C&B Angus Auto Cattle Squeeze Chute

\$4,600 C&B 160 Bushel Cattle Creep Feeder w/Gates

C&B Mobile Grain Bins 3,000 lb. - \$3,000 • 5,000 lb. - \$3,500 6,500 lb. - \$3,900

\$3,950
C&B Hereford Auto Cattle
Squeeze Chute