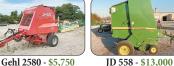

hrs.,

Case IH JX95 - \$34,999

| <b>Bad Boy Elite,</b> 54", 30 hp, 145 hrs., | JD X300, 2013, 42"\$1,500             |
|---------------------------------------------|---------------------------------------|
| Stk#1030403\$4,250                          | Cub Cadet Side By Side, diesel\$6,999 |
| JD WHP48A, 2017, 48"\$4,895                 | JZ Z930M\$7,500                       |

JD Z525E.....\$3,250 JD 1023E, Stk#1031966 ......Call ......\$7,500 JD Z960M, 2021, 60" cut, 554 hrs ......\$8,600

#### Mt. Juliet, TN • 615-754-2600













NH 256 - \$1,599

Kubota BV4580 - \$24,995

Ogden HR10 - \$5,999

JD 2025R - \$19,999

NH BR7080 - \$17,500

#### McMinnville, TN • 931-668-1784









MF 135 - \$3,750

NH H7320 - \$11,950

JD DB96 - \$5,900

#### Winchester, TN • 931-967-5144





Used Lawn & Garden Tractors ......CALL Commercial Zero Turn Mowers......CALL Buffalo Flail Mower, 20'.....\$3,500 NH 851 Baler.....\$1,750





| M&W Rake, 8 wheel        | \$2,000 |
|--------------------------|---------|
| Haymaster Rake, 8 wheel  | \$1,500 |
| JD Z445                  | \$3,500 |
| JD 662 Rake, dolly wheel | \$1,900 |

| JD 660 Bar Rake                    | \$1,250                                    |
|------------------------------------|--------------------------------------------|
| NH BR7070                          | \$6,500                                    |
| JD 661R                            | \$5,900                                    |
| Used Hay Movers                    | Call                                       |
| JD 4730 Sprayer                    |