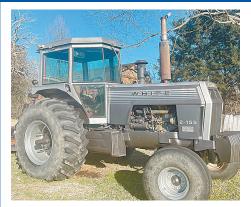

#### 1515 Hartsville Pike-Gallatin, TN

Tractor-Trailers-1997 GMC Pickup Truck

FARM EQUIPMENT & TOOLS - White 2-155 tractor w/wheel weights, approx 5069 hrs, Pro-Trak 20' flatbed trailer, Lamar dump trailer (garage kept), bushhog, box grader, scissor lift spear, irrigation pipe trailer, Jari Monarch sickle bar mower, boom pole, 3pt. hitch seed sower, 15' M & W Prairie Clipper bushhog, 1 shank subsoiler, 1500 gallon water tank, small water tank, 200 gallon sprayer, Cub Cadet lawn mower, Murray riding mower w/46" cut, Enduro RX-Cell 2000 PSI pressure washer, tires, Lincoln welder, metal trusses, hay spear, Black and Decker cordless kit-saw, drill, flashlight, vacuum pump, mower jack, Dee Zee semi headache rack, and more.