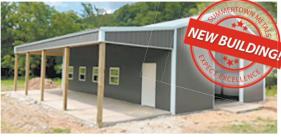

# **BUILDING DREAMS AT**

# **SUMMERTOWN METALS**

#### 40' x 60' x 14'

- Haybarn
- Steel Trusses
- #1 galvalume roof

- #1 40-year metal walls & trim
- 6x6 treated post, 2x6 perlins
- 160 lbs. qcrete per hole

\$20,200\* Plus tax and delivery

\$15,175 Roof & Gable only Plus Tax & Delivery

#### 24' x 30' x 10'

- Fully enclosed building with finished soffit
- 6inx6in treated posts. (post frame construction)
- Wood trusses6inx6in treated po
- 6inx6in treated posts (post frame construction)
- 2-9'x8' garage doors
- 1-36in walk in door
- 40-year 29 gauge painted metal
- 4" concrete floor.

# Installed for \$20,375

Plus tax and delivery

#### 30' x 40' x 12'

- Fully enclosed building.
- Wood trusses no overhang.
- 12' side-shed/porch.
- 1-10'10' non-insulated garage door.
- 4-3'x3' windows.
- 1-36in walk-in door.
- Reflective insulation in roof.
- 4" concrete floor (30'x40'x12').

\$31,295\*

Plus tax and delivery

#### We Offer A Huge Array Of Sizes, Styles And Options!

www.summertownmetals.com 3864 Summertown Hwy., Summertown, TN 38483 931-796-1521

\*Price includes all material and labor. Delivery and tax extra. Labor provided by independent contractor.