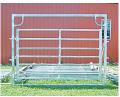

#### Custom 50 Head Cattle Working System - \$6,900

Includes 90 degree sweep tub with slide gate and 20' alleyway. Includes a 10x20 holding pen, attached 10x20 sorting pen with a main 30x30 catch pen.

\$4,700 C&B Hereford Cattle Squeeze w/Built In Palp Cage