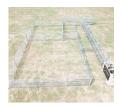

#### Custom 50 Head Cattle Working System - \$6,900

Includes 90 degree sweep tub with slide gate and 20' alleyway. Includes a 10x20 holding pen, attached 10x20 sorting pen with a main 30x30 catch pen.

\$4,700 C&B Hereford Cattle Squeeze w/Built In Palp Cage