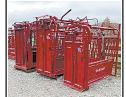

#### Custom 50 Head Cattle Working System - \$6,900

Includes 90 degree sweep tub with slide gate and 20' alleyway. Includes a 10x20 holding pen, attached 10x20 sorting pen with a main 30x30 catch pen.

\$4,700 C&B Hereford Cattle Squeeze w/Built In Palp Cage

\$79 ea.
Econo 5x10' Corral Panels
6 rail with attached pins

\$3,200 C&B Angus Auto Cattle Squeeze Chute

\$4,600 C&B 160 Bushel Cattle Creep Feeder w/Gates

C&B Mobile Grain Bins 3,000 lb. - \$3,000 • 5,000 lb. - \$3,500 6,500 lb. - \$3,900

\$3,950
C&B Hereford Auto Cattle
Squeeze Chute