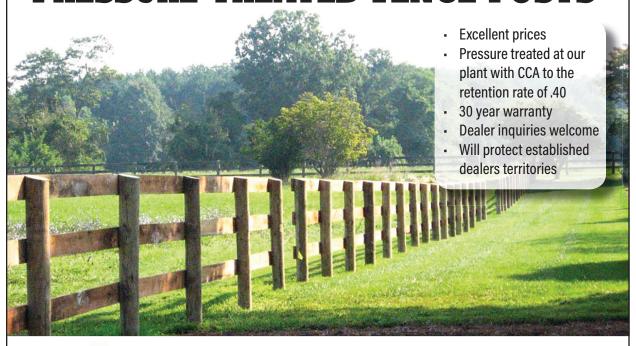

FOR SALE, pressure treated round fence posts. Five sizes available for any fencing project. Meets all NRCS cost-share WANTED, 500 gallon fencing. requirements. propane tank. Jasper, (931)675-3260.

3-pin hookup, 8'/10'/12'/14'/16' long, good inventory in (615)653-8913.

O F wire. PRESSURE TREATED ROUND SQUARE FENCE POSTS, in stock, 4, 5 and 6 inch sizes available. (931)675-3260.

AL. (205)388-7369.

CORRAL PANELS, 16 180 DEGREE SWEEP BULL GATES, 51" and Safety Decals. Prompt. FEEDERS, 3-ton, gauge, 16 gauge, 6' tall, TUB SYSTEM, 20' 63" tall x 4'-20' long, alley, 7'x20' working good inventory in pen, 10'x20' working stock, TAEP deadline pen with 7' bow gate, 4 - 1 - 2 2. stock, TAEP deadline 6' tall, heavy duty, FandPLivestock.com; TAEP dealine 4-1-22. (615)653-8913. FandPlivestock.com; FandPlivestock.com. (615)653-8913.

> AND FOR SALE, Pressure treated pine fence boards, square posts and round posts. 1x6x14' and 1x6x16' boards; 4x4x7' square post; several sizes of post. round (931)675-3260.

BOW GATES, 4 through 12', good inventory in stock, TAEP deadline 4-1-22. FandPlivestock.com; (615)653-8913.