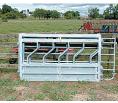

#### Custom 50 Head Cattle Working System - \$6,900

Includes 90 degree sweep tub with slide gate and 20' alleyway. Includes a 10x20 holding pen, attached 10x20 sorting pen with a main 30x30 catch pen.

\$4,700 C&B Hereford Cattle Squeeze w/Built In Palp Cage

\$79 ea.
Econo 5x10' Corral Panels
6 rail with attached pins

\$3,200 C&B Angus Auto Cattle Squeeze Chute

\$4,600 C&B 160 Bushel Cattle Creep Feeder w/Gates

C&B Mobile Grain Bins 3,000 lb. - \$3,000 • 5,000 lb. - \$3,500 6,500 lb. - \$3,900

\$3,950
C&B Hereford Auto Cattle
Squeeze Chute