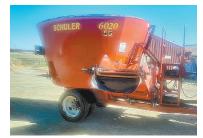

#### **FEEDING & OTHER EQUIPMENT**

Schuler 6020 Mix Wagon Bobcat V417 Telehandler, 3000 hrs. Gehl 7810 Turbo Skid Steer, 2800 hrs. Slurry Surrey 3200 Manure Tank 30 Box Fans, 48", new, never been installed 10 Concrete Feed Troughs 190 Free Stall Loops