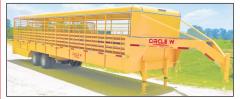

#### Custom 50 Head Cattle Working System - \$6,900

Includes 90 degree sweep tub with slide gate and 20' alleyway. Includes a 10x20 holding pen, attached 10x20 sorting pen with a main 30x30 catch pen.

\$4,700 C&B Hereford Cattle Squeeze w/Built In Palp Cage

\$79 ea.
Econo 5x10' Corral Panels
6 rail with attached pins

\$3,200 C&B Angus Auto Cattle Squeeze Chute

\$4,600 C&B 160 Bushel Cattle Creep Feeder w/Gates

C&B Mobile Grain Bins 3,000 lb. - \$3,000 • 5,000 lb. - \$3,500 6,500 lb. - \$3,900

\$3,950
C&B Hereford Auto Cattle
Squeeze Chute

# **C&B FARM + OUTDOORS**

13976 Hwy. 72 West, Athens, AL 35611

www.cbfarmoutdoors.com • 256-777-7137

Delivery Available On All Our Cattle Equipment We Sell

Like Us On **f** 

1702 Highway 72 East • Athens, AL 35613