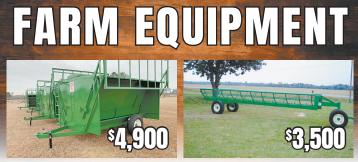

OLE,

TRACT 4: 9.5 ACRES - HILLTOP SETTING SITE, 7 AC. CROPLAND - BUILDING SITE

WELL, SEPTIC, EAST OF TRACT 4

10.7 MILES SOUTH OF UNION CITY, TN 10.3 MILES WEST OF MARTIN, TN INSPECTIONS INVITED 10% Buyer's Premium Added

REGISTER & BID AT <u>www.alexanderauctions.com</u>

**AUCTIONS & REAL ESTATE SALES** MARVIN E. ALEXANDER, CAI, Auctioneer - TL9 - ARL 2360-239 University St., Martin, TN 38237 Office (731) 587-4244 Cell: (731) 225-7368 Email: alexanderauctions@frontiernet.net

for service, reason- BULLS, ably priced. Rock months old, com-Creek Lewisburg, (931)993-8042.

601 FORD TRAC-TOR for parts or rebuild, \$675. (256)577-5051.

Farm, plete BSE exams.

Thank You for Saying You Saw It in the Farmers' Exchange!

BLACK LIMOUSIN REGISTERED BULLS for sale, ready **BLACK HEREFORD** 22-24



10 FT Cattle Feeder with Creepers 3 1/2 Ton unit 20 FT Hay Feeder



10 FT Ox Blade with Tilt



8366 GA Hwy 133 Doerun, GA 31744 • 229 776-2421



PREMIUM WAGYU/ANGUS BULL. Mild mannered bull for sale, half Wagyu and half TN. (270) 566-2624; black angus, 17 (270) 566-8303. months old, \$2,500. Our ranch will be sad to see this bull go. (615)504-9784.



ALL TYPES COR-RUGATED METAL, PLASTIC CULVERTS. ALL TYPES METAL AND PLASTIC CULVERTS, 8" THRU 36" IN STOCK, ALL OTH-ERS CAN ΒE ORDERED. QUAN-TITY DISCOUNTS, DELIVERY AVAIL-ABLE IN OUR R Е (931)684-4847.

16' HANSON CEN-TER DRIVE SILO unloader with a 5hp good motor, out of silo stored in barn, \$500. (270)402-7236.

WANT TO BUY, netwrap (615)406-0864.



MOWER DISC CADDIES, TAEP is doing a cost share on Disc Mower Caddies this year. Offset