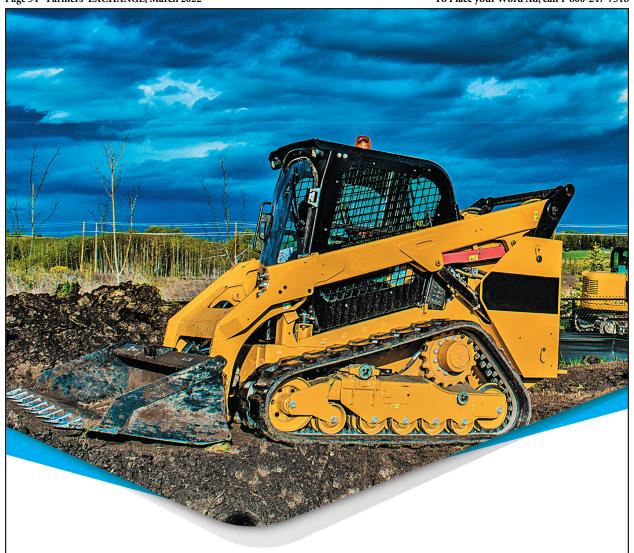

ASV Posi-Track and skid-steer loaders are designed to help you work in more places and in more conditions so you can get more done every day. They are respected for their power, performance and serviceability. Each ASV machine gives you:

 Best in class traction, performance, and speed. · Industry-leading ground clearance.

Unparalleled performance in any condition.

· World-class operator stations. Industry-leading serviceability for the highest productivity.

Authorized dealer for: Kubota KUBOTA ENGINE AMERICA

YANMAR

All ASV machines are available with a full line of performance-matched attachments so you can handle a wide range of jobs, whether you work in construction, agriculture, land management, forestry or landscaping.