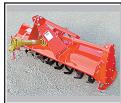

#### Custom 50 Head Cattle Working System - \$6,900

Includes 90 degree sweep tub with slide gate and 20' alleyway. Includes a 10x20 holding pen, attached 10x20 sorting pen with a main 30x30 catch pen.

\$4,700 C&B Hereford Cattle Squeeze w/Built In Palp Cage

\$79 ea.
Econo 5x10' Corral Panels
6 rail with attached pins

\$3,200 C&B Angus Auto Cattle Squeeze Chute

\$4,600 C&B 160 Bushel Cattle Creep Feeder w/Gates

C&B Mobile Grain Bins 3,000 lb. - \$3,000 • 5,000 lb. - \$3,500 6,500 lb. - \$3,900

\$3,950
C&B Hereford Auto Cattle
Squeeze Chute