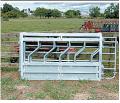

#### Custom 50 Head Cattle Working System - \$6,900

Includes 90 degree sweep tub with slide gate and 20' alleyway. Includes a 10x20 holding pen, attached 10x20 sorting pen with a main 30x30 catch pen.

\$4,700 C&B Hereford Cattle Squeeze w/Built In Palp Cage