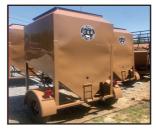

\$79 ea.
Econo 5x10' Corral Panels
6 rail with attached pins

\$3,200 C&B Angus Auto Cattle Squeeze Chute

\$4,600 C&B 160 Bushel Cattle Creep Feeder w/Gates

C&B Mobile Grain Bins 3,000 lb. - \$3,000 • 5,000 lb. - \$3,500 6,500 lb. - \$3,900