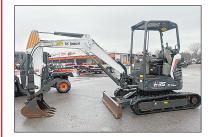

### **CHECK OUT OUR BOBCAT LINEUP!**

**2018 Bobcat E35,** 1065 hrs., like new tracks **\$48,500** 

2 To Choose From 2016 Bobcat E20, 1344 hrs. \$21,000 to \$24,000

**2018 Bobcat T770,** 2 speed high flow, 1400 hrs., heat & air **\$65,995** 

**2015 Bobcat T870,** 2147 hrs., 2 speed **\$64,995** 

**2017 Bobcat E32,** 1334 hrs., super nice w/new tracks \$39,995

**2017 Bobcat E32I,** Standard Arm Open Canopy, 1138 hrs. \$39,995

New 2022 S450, brand new machine Call for Price

**2014 Bobcat T650** New Tracks, 2591 hrs.., heat & AC **\$48,995** 

2016 Bobcat T590 1390 hrs. Call for Price & More Info

**New Bobcat CT 5555,** 55 hp, Turbo Charged, 4WD, Power & Tilt Steering - **Call for info** 

of The Shoals

Trucks Plus T.T.L.

See Our Website For Complete Listings & Info - www.OakleyEquipment.com

4210 Chisholm Rd. Florence, AL 35630 Greg Halmark: 256-324-4367 Dewayne Oakley: 256-710-2111 Office: 256-766-5488

See our website for complete listings & info www.bobcatoftheshoals.com

#### NOW SELLING BOBCAT EQUIPMENT | BOBCAT OF THE SHOALS | NEW BOBCAT EQUIPMENT ARRIVING DAILY

1991 AM General M932A2 266 miles, Auto, Spring susp., 14.00R20 tires \$29,995

**2014 Catepillar CT660** 56,671 miles, 550 HP, Auto **\$99,500** 