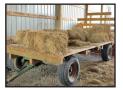

#### Custom 50 Head Cattle Working System - \$6,900

Includes 90 degree sweep tub with slide gate and 20' alleyway. Includes a 10x20 holding pen, attached 10x20 sorting pen with a main 30x30 catch pen.

\$4,700 C&B Hereford Cattle Squeeze w/Built In Palp Cage

\$79 ea.
Econo 5x10' Corral Panels
6 rail with attached pins

\$3,200 C&B Angus Auto Cattle Squeeze Chute

\$4,600 C&B 160 Bushel Cattle Creep Feeder w/Gates

C&B Mobile Grain Bins 3,000 lb. - \$3,000 • 5,000 lb. - \$3,500 6,500 lb. - \$3,900

\$3,950
C&B Hereford Auto Cattle
Squeeze Chute