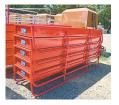

#### Custom 50 Head Cattle Working System - \$6,900

Includes 90 degree sweep tub with slide gate and 20' alleyway. Includes a 10x20 holding pen, attached 10x20 sorting pen with a main 30x30 catch pen.

\$4,700 C&B Hereford Cattle Squeeze w/Built In Palp Cage

\$79 ea.
Econo 5x10' Corral Panels
6 rail with attached pins

\$3,200 C&B Angus Auto Cattle Squeeze Chute

\$4,600 C&B 160 Bushel Cattle Creep Feeder w/Gates

C&B Mobile Grain Bins 3,000 lb. - \$3,000 • 5,000 lb. - \$3,500 6,500 lb. - \$3,900

\$3,950
C&B Hereford Auto Cattle
Squeeze Chute