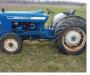

Kubota L4060 4WD, 468 hrs \$27,500

**MF 165** 1 owner tractor. rear remotes

\$5,250

Ford 3600 runs good \$5,500

Case 580K

2300 hrs \$10,500

**Recently Salvaged Tractors** 

ID 1640 ID 2130 JD 1120 JD 950 JD 850

Kubota 1500 Formall SA-140-SC-Cub IH 584 + IH 454 MF 135 DSI + MF 135 Gas Ford 3000 + 900 w/ wide front Ford 801 + 601 + 600

Golden Jubilee Ford 801, gas, PS MF 235, Good Steering Box Mahindra 3550 Ford 2000, w/PS Yanmar 2500