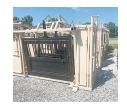

#### Custom 50 Head Cattle Working System - \$6,900

Includes 90 degree sweep tub with slide gate and 20' alleyway. Includes a 10x20 holding pen, attached 10x20 sorting pen with a main 30x30 catch pen.

\$4,700 C&B Hereford Cattle Squeeze w/Built In Palp Cage

\$79 ea.
Econo 5x10' Corral Panels
6 rail with attached pins

\$3,200 C&B Angus Auto Cattle Squeeze Chute

\$4,600 C&B 160 Bushel Cattle Creep Feeder w/Gates

C&B Mobile Grain Bins 3,000 lb. - \$3,000 • 5,000 lb. - \$3,500 6,500 lb. - \$3,900

\$3,950
C&B Hereford Auto Cattle
Squeeze Chute