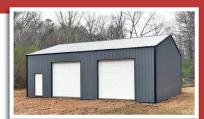

# **SUMMERTOWN METALS**

Garages • Pavilions • Hay Barns • Horse Barns Ag Buildings • Commercial Buildings

#### Installed for

#### \$31.500°

#### 40' x 60' x 14'

plus tax and delivery

- Includes Material & Labor by Independent Contractor
- 6"x 6" Pressure Treated Posts
- Steel Trusses
- · One Walk-In Door
- One 10'x10' Garage Door
- #1 40 Year Painted Metal Walls
- #1 25 Year Galvalume Roof

\*Concrete Not Included.

With 4" concrete - \$40,500

# Superior quality at a competitive price!

Built on the traditions of hard work, ethical business, and commitment to quality, Summertown Metals has become a premier manufacturer and distributor of high quality building products. We are family owned and operated and have been in business for more than 10 years. We are committed to providing high quality materials and building solutions at the best possible prices resulting in an unbeatable value for our customers.

**Installed for** 

\$24,575°

plus tax and delivery

#### 30' x 40' x 12'

- Wood Trusses
- (1) 3'x6'8" Walk Door
- (2) 10'x10' Garage Doors
- #1 40-Year Painted Metal
- Includes 4" Concrete

30'x50'x12' fully enclosed with soffit

- 10' porch with finished ceiling
- 1-10x10 garage door insulated with glass
- 1-36in walk in door
- 8-3'x3' windows
- 2-2'x3' windows in gables
- 1-30in cupola
- 4" concrete floor

Installed for \$48,651\*

plus tax and delivery

Need an estimate on your next barn, shop or Ag building? Simply fill in your project specifications and the price will be calculated automatically! It's perfect for customers who are unsure what building sizes will fit in their budget. Once complete, a copy of the estimate will be emailed to you in just minutes!