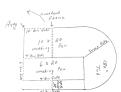

#### Custom 50 Head Cattle Working System - \$6,900

Includes 90 degree sweep tub with slide gate and 20' alleyway. Includes a 10x20 holding pen, attached 10x20 sorting pen with a main 30x30 catch pen.

\$4,700 C&B Hereford Cattle Squeeze w/Built In Palp Cage