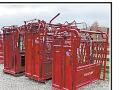

#### Custom 50 Head Cattle Working System - \$6,900

Includes 90 degree sweep tub with slide gate and 20' alleyway. Includes a 10x20 holding pen, attached 10x20 sorting pen with a main 30x30 catch pen.

\$4,700 C&B Hereford Cattle Squeeze w/Built In Palp Cage

\$79 ea.
Econo 5x10' Corral Panels
6 rail with attached pins

\$3,200 C&B Angus Auto Cattle Squeeze Chute

\$4,600 C&B 160 Bushel Cattle Creep Feeder w/Gates

C&B Mobile Grain Bins 3,000 lb. - \$3,000 • 5,000 lb. - \$3,500 6,500 lb. - \$3,900

\$3,950
C&B Hereford Auto Cattle
Squeeze Chute