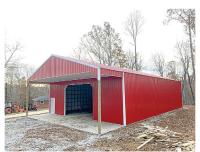

#### 40' x 60' x 14'

- Haybarn
- Steel Trusses
- #1 galvalume roof

- #1 40-year metal walls & trim
- 6x6 treated post, 2x6 perlins
- 160 lbs. qcrete per hole

\$20,200\* Plus tax and delivery

\$15,175 Roof & Gable only Plus Tax & Delivery