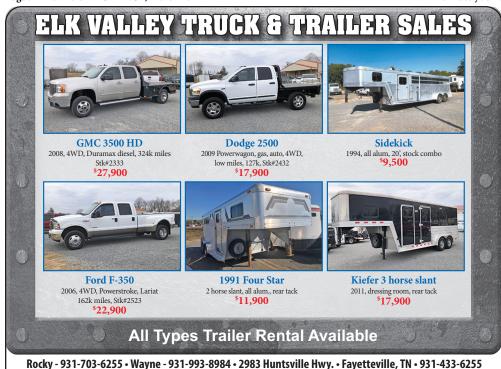

# Farm Equipment Specials

**Stoll 20 Trailer**, 1990, 20', 7' top deck, 27k axles, ramps, solid floor. Stk#3566 - \$5,450

**Kuhn GA300GM,** 3 pt., 9', good working rake, Stk#3691 **\$3,450** 

NH 256, new tires, has all teeth, spins smooth, jack good, Stk#3752 \$2,450

Vermeer 5400, 4x5 bale, twine, kicker wheels, good belts, Stk#3535

JD **1518**, 15' Batwing, laminated tires, 540 PTO, ready to go, Stk#3720 **\$8,950** 

JD 709, 7', 3pt, stump jumper, excellent shape, Stk#3590 \$2,450

JD 2240, 2WD, 145 loader, one rear remote, good running, Stk#3724 - \$13,500

JD 4050, 2WD, 1983, 466 motor, quad, 2 remotes, very clean, Stk#3711 \$37.500

Kinze PT4, 30", new no-till disc, been thru shop, field ready, Stk#3709 - \$7,650

Vermeer 7040, SPM 5410 Caddy, new blades, runs great, field ready Stk#3734 - \$11,650

Pittsburgh MT10,8',7.5" spacing, blades & bearings good, Stk#3673 - \$2,200

JD 750, 15', good boots, blades & bearings, field ready, Stk#3647 - \$17,500

JD 702, 8 wheel V rake, very good shape, ready to go, Stk#3751

JD 7000, 6 row, 30", rebuilt & ready to go, Stk#3455 \$5.950

Vermeer WR20, 8 wheel, no welds or breaks, field ready Stk#3719 \$3.450

**Hoelscher 150,** 15 bale, 2 hyd cyl, good solid grapple, Stk#3672

**Krone KW5.5/4X7T,** 4 basket, 18'1", field ready, Stk#3685 **\$7,250** 

JD 275, on KMC 4760 Caddy, new blades, field ready. Stk#3737 - \$11.450

**Kewanee 12,** no welds, very nice, hard to find size, Stk#3718 **\$5,450** 

Vermeer VR1022, 10 wheel V rake, like new condition, Stk#3755 \$6,850

| Killbros 350, on Killbros running gear, Stk#1680          | \$2,900  |
|-----------------------------------------------------------|----------|
| Case IH 1044, Stk#3191                                    | Call     |
| Case IH 1063, 6 row, 30", metal pretty straight, Stk#3697 | \$5,750  |
| Case IH 5100, 18 hole, 7" spacing, field ready, Stk#3264  | \$6,250  |
| JD 625F, HydraFlex Grain Head, nice, Stk#3579             | \$16,500 |
| JD 643, 6 row, 30", runs smooth, Stk#3556                 | \$3,950  |
| JD 643, 6 row, 30", low tin, nice straight head, Stk#3126 | \$5,700  |
| JD 693, 6 row, 30", runs smooth, Stk#3508                 | \$9,250  |
| JD 915, 15', good cutterbar, field ready, Stk#3184        | \$5,450  |
|                                                           |          |

| Kewanee 1200, 10', 8" spacing, Stk#3661               | \$2,250 |
|-------------------------------------------------------|---------|
| Killbros 30 Head Cart, good tires, Stk#3613           | \$3,150 |
| Morra RM280/8, 3pt., rotary rake, Stk#3337            | \$3,250 |
| NH H6750, 9'2" cut, good curtain, Stk#3344            | \$7,950 |
| Int 56, 2 row, very good shape, Stk#3656              | \$3,250 |
| Int. 510, 7" spacing, 13 hole, 8', Stk#3493           | \$6,450 |
| NI 324, 2RW, runs good, 8 rolll husking bed, Stk#3555 | \$2,950 |
| Taylor Way 350, 10', very solid, Stk#3659             | \$2,750 |
|                                                       |         |

Vermeer TD200,4 basket, 17.5' working width, very good shape, Stk#3756 \$5,950