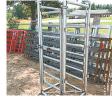

#### Custom 50 Head Cattle Working System - \$6,900

Includes 90 degree sweep tub with slide gate and 20' alleyway. Includes a 10x20 holding pen, attached 10x20 sorting pen with a main 30x30 catch pen.

\$4,700 C&B Hereford Cattle Squeeze w/Built In Palp Cage

\$79 ea.
Econo 5x10' Corral Panels
6 rail with attached pins

\$3,200 C&B Angus Auto Cattle Squeeze Chute

\$4,600 C&B 160 Bushel Cattle Creep Feeder w/Gates

C&B Mobile Grain Bins 3,000 lb. - \$3,000 • 5,000 lb. - \$3,500 6,500 lb. - \$3,900

\$3,950
C&B Hereford Auto Cattle
Squeeze Chute