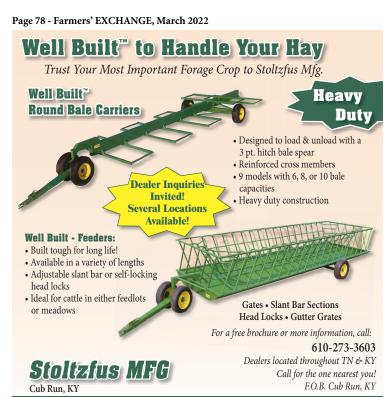

#### Custom 50 Head Cattle Working System - \$6,900

Includes 90 degree sweep tub with slide gate and 20' alleyway. Includes a 10x20 holding pen, attached 10x20 sorting pen with a main 30x30 catch pen.

\$4,700 C&B Hereford Cattle Squeeze w/Built In Palp Cage

\$79 ea.
Econo 5x10' Corral Panels
6 rail with attached pins

\$3,200 C&B Angus Auto Cattle Squeeze Chute

\$4,600 C&B 160 Bushel Cattle Creep Feeder w/Gates

C&B Mobile Grain Bins 3,000 lb. - \$3,000 • 5,000 lb. - \$3,500 6,500 lb. - \$3,900

\$3,950
C&B Hereford Auto Cattle
Squeeze Chute

# **C&B FARM + OUTDOORS**

13976 Hwy. 72 West, Athens, AL 35611

www.cbfarmoutdoors.com • 256-777-7137

Delivery Available On All Our Cattle Equipment We Sell

Like Us On **f** 

1702 Highway 72 East • Athens, AL 35613