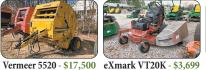

JD 460M ...... \$41,500 

#### Huntsville, AL • 256-830-4020











Fae Mulch Head - \$15,000

JD 750 - Call

JD Z345M - \$2,000

JD 9870 STS - \$98,500

JD R4038 - \$299,500

#### Athens, AL • 256-232-2131











Scag SVR2 - \$8,200

JD 4052R - \$39,500

JD 4052M - \$36,150

JD 825i - \$12,000

| JDZ930M, 2015, 550 hrs\$6,500                   | <b>JD Z915E</b> , 48", 75 hrs <b>\$5,450</b> | <b>Kuhn SR110,</b> 10 wheel, 2018\$6,550 |
|-------------------------------------------------|----------------------------------------------|------------------------------------------|
| <b>Toro ZMaster 3000</b> , 60" cut, 2014\$7,700 | JD 1025R, 2020\$15,500                       | <b>Bushhog Cutter</b> , 2016, 10'\$4,700 |

#### Columbia, TN • 931-388-1557





Highline 650 - \$15,499









ID Z735M - \$4,995

JD 1023E - \$10,500

Bad Boy Elite, 54", 30 hp, 145 hrs.,

Case IH JX95 - \$34,999

| <b>Bad Boy Elite,</b> 54", 30 hp, 145 hrs., | JD X300, 2013, 42"\$1,500             |
|---------------------------------------------|---------------------------------------|
| Stk#1030403\$4,250                          | Cub Cadet Side By Side, diesel\$6,999 |
| JD WHP48A, 2017, 48"\$4,895                 | JZ Z930M\$7,500                       |

JD Z525E.....\$3,250 JD 1023E, Stk#1031966 ......Call ......\$7,500 JD Z960M, 2021, 60" cut, 554 hrs ......\$8,600

#### Mt. Juliet, TN • 615-754-2600













NH 256 - \$1,599

Kubota BV4580 - \$24,995

Ogden HR10 - \$5,999

JD 2025R - \$19,999

NH BR7080 - \$17,500

#### McMinnville, TN • 931-668-1784









MF 135 - \$3,750

NH