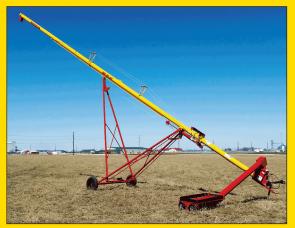

\$79 ea.
Econo 5x10' Corral Panels
6 rail with attached pins

\$3,200 C&B Angus Auto Cattle Squeeze Chute

\$4,600 C&B 160 Bushel Cattle Creep Feeder w/Gates

C&B Mobile Grain Bins 3,000 lb. - \$3,000 • 5,000 lb. - \$3,500 6,500 lb. - \$3,900