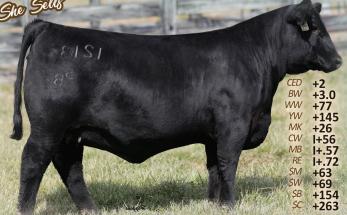

This beautiful heifer and her mother will be a highlight in this event. Excellent phenotype and backed by one of the top-producing cow families in the program coupled with top-performing EPDs represents this feature.

20233369

+\*Deer Valley Wall Street [AMF-CAF-XF] x +\*Shady Brook Rita 8015 MGS: SAV Reign 6845

CED |+5 BW |+2.7 WW |+74 YW |+138 MK |+31 CW |+63 MB |+.46 RE |+.43 SM +57 SW +57 SW +57 SW +57 SW +57 SW +57 SW +253

A maternal sister to a past top seller from the famed Pleasant Pride family is this beautiful heifer. Top of the breed EPDs and predictable maternal genetics is the focus of the Shady Brook program. A number of featured heifers and productive cows sell.

+20224791

Shady Brook Pride 1219 +\*Deer Valley Growth Fund [AMF-CAF-XF] x +Rock Ridge Pride 821 [AMF-OSF] MGS: SAV 8180 Traveler 004

SHADY BROOK ANGUS

Shady Brook Rite 1213

Vince Santini, Owner 67 Pebble Hill Road • Leoma, TN 38468 Farm 931-853-6537 • Cell 931-242-1843 vince.santini@shadybrookangus.com www.shadybrookangusfarm.com

EPDs as of 2/7/22

ALFALFA SQUARE Thank You for Say-BALES, \$8 per bale; ing You Saw It in the orchard grass, \$7 per Farmers' Exchange! bale, horse quality. Favetteville, TN area. (256)975-0653.