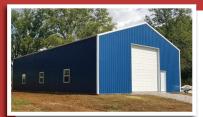

# **SUMMERTOWN METALS**

Garages • Pavilions • Hay Barns • Horse Barns Ag Buildings • Commercial Buildings

#### Installed for

#### \$31.500°

#### 40' x 60' x 14'

plus tax and delivery

- Includes Material & Labor by Independent Contractor
- 6"x 6" Pressure Treated Posts
- Steel Trusses
- · One Walk-In Door
- One 10'x10' Garage Door
- #1 40 Year Painted Metal Walls
- #1 25 Year Galvalume Roof

\*Concrete Not Included.

With 4" concrete - \$40,500

# Superior quality at a competitive price!

Built on the traditions of hard work, ethical business, and commitment to quality, Summertown Metals has become a premier manufacturer and distributor of high quality building products. We are family owned and operated and have been in business for more than 10 years. We are committed to providing high quality materials and building solutions at the best possible prices resulting in an unbeatable value for our customers.

**Installed for** 

\$24,575°

plus tax and delivery

#### 30' x 40' x 12'

- Wood Trusses
- (1) 3'x6'8" Walk Door
- (2) 10'x10' Garage Doors
- #1 40-Year Painted Metal
- Includes 4" Concrete

30'x50'x12' fully enclosed with soffit

- 10' porch with finished ceiling
- 1-10x10 garage door insulated with glass
- 1-36in walk in door
- 8-3'x3' windows
- 2-2'x3' windows in gables
- 1-30in cupola
- 4" concrete floor

Installed for \$48,651\*

plus tax and delivery

Need an estimate on your next barn, shop or Ag building? Simply fill in your project specifications and the price will be calculated automatically! It's perfect for customers who are unsure what building sizes will fit in their budget. Once complete, a copy of the estimate will be emailed to you in just minutes!