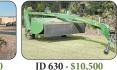

-------------------------|---------------------------------------|
| Stk#1030403\$4,250                          | Cub Cadet Side By Side, diesel\$6,999 |
| JD WHP48A, 2017, 48"\$4,895                 | JZ Z930M\$7,500                       |

JD Z525E.....\$3,250 JD 1023E, Stk#1031966 ......Call ......\$7,500 JD Z960M, 2021, 60" cut, 554 hrs ......\$8,600

#### Mt. Juliet, TN • 615-754-2600













NH 256 - \$1,599

Kubota BV4580 - \$24,995

Ogden HR10 - \$5,999

JD 2025R - \$19,999

NH BR7080 - \$17,500

#### McMinnville, TN • 931-668-1784









MF 135 - \$3,750

NH H7320 - \$11,950

JD DB96 - \$5,900

#### Winchester, TN • 931-967-5144





Used Lawn & Garden Tractors ......CALL Commercial Zero Turn Mowers......CALL Buffalo Flail Mower, 20'.....\$3,500 NH 851 Baler.....\$1,750





| M&W Rake, 8 wheel        | \$2,000 |
|--------------------------|---------|
| Haymaster Rake, 8 wheel  | \$1,500 |
| JD Z445                  | \$3,500 |
| JD 662 Rake, dolly wheel | \$1,900 |

| JD 660 Bar Rake                    | \$1,250                                    |
|------------------------------------|--------------------------------------------|
| NH BR7070                          | \$6,500                                    |
| JD 661R                            | \$5,900                                    |
| Used Hay Movers                    | Call                                       |
| JD 4730 Sprayer                    | Call                                       |
|                                    |                                            |
| JD 460M