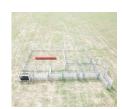

#### Custom 50 Head Cattle Working System - \$6,900

Includes 90 degree sweep tub with slide gate and 20' alleyway. Includes a 10x20 holding pen, attached 10x20 sorting pen with a main 30x30 catch pen.

\$4,700 C&B Hereford Cattle Squeeze w/Built In Palp Cage