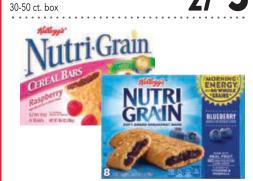

| More 4 Less 66                                                                                                                                                                                                                                                                 | Specials Effective<br>March 10, 2022 to March 16, 2022 |
|--------------------------------------------------------------------------------------------------------------------------------------------------------------------------------------------------------------------------------------------------------------------------------|--------------------------------------------------------|
| Caramel Delight Ice Cream Fineline Cut Green Beans 4 Meat Cheese Pizza Tillamook Cheddar Cheese Chestrawberry Yogurt Hershey's Milk Chocolate Canemalt O Meal Toasty's O's Honey Wheat Pretzel Braids Duncan Hines Assorted Cake Beef Broth  Deli: Hatfield Honey Ham Produce: | 32 oz. \$2.69<br>                                      |
| Cabbage                                                                                                                                                                                                                                                                        |                                                        |