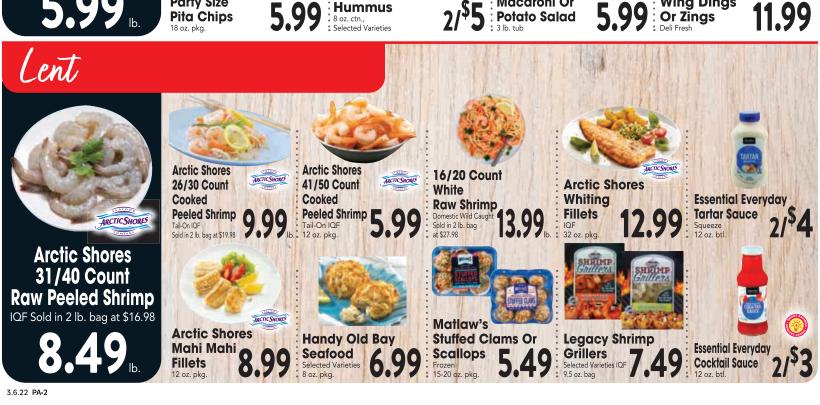

| More 4 Less 66                                                                                                                                                                                                                                                                 | Specials Effective<br>March 10, 2022 to March 16, 2022 |
|--------------------------------------------------------------------------------------------------------------------------------------------------------------------------------------------------------------------------------------------------------------------------------|--------------------------------------------------------|
| Caramel Delight Ice Cream Fineline Cut Green Beans 4 Meat Cheese Pizza Tillamook Cheddar Cheese Chestrawberry Yogurt Hershey's Milk Chocolate Canemalt O Meal Toasty's O's Honey Wheat Pretzel Braids Duncan Hines Assorted Cake Beef Broth  Deli: Hatfield Honey Ham Produce: | 32 oz. \$2.69<br>                                      |
| Cabbage                                                                                                                                                                                                                                                                        |                                                        |

Sweet Onions ..... lb.

\$.89