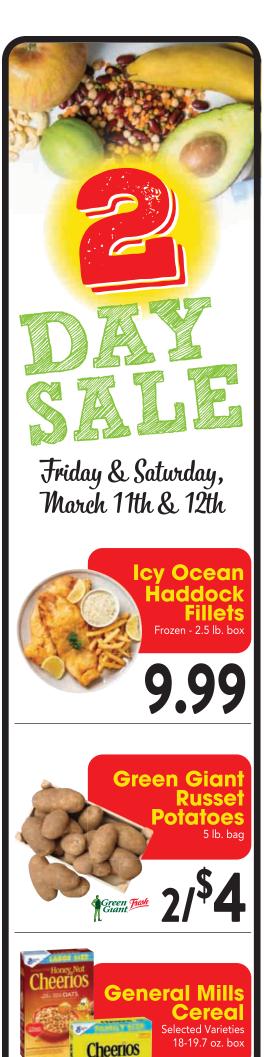

| More 4 Less 66                                                                                                                                                                                                                                                                 | Specials Effective<br>March 10, 2022 to March 16, 2022 |
|--------------------------------------------------------------------------------------------------------------------------------------------------------------------------------------------------------------------------------------------------------------------------------|--------------------------------------------------------|
| Caramel Delight Ice Cream Fineline Cut Green Beans 4 Meat Cheese Pizza Tillamook Cheddar Cheese Chestrawberry Yogurt Hershey's Milk Chocolate Canemalt O Meal Toasty's O's Honey Wheat Pretzel Braids Duncan Hines Assorted Cake Beef Broth  Deli: Hatfield Honey Ham Produce: | 32 oz. \$2.69<br>                                      |
| Cabbage                                                                                                                                                                                                                                                                        |                                                        |

Sweet Onions ..... lb.

\$.89