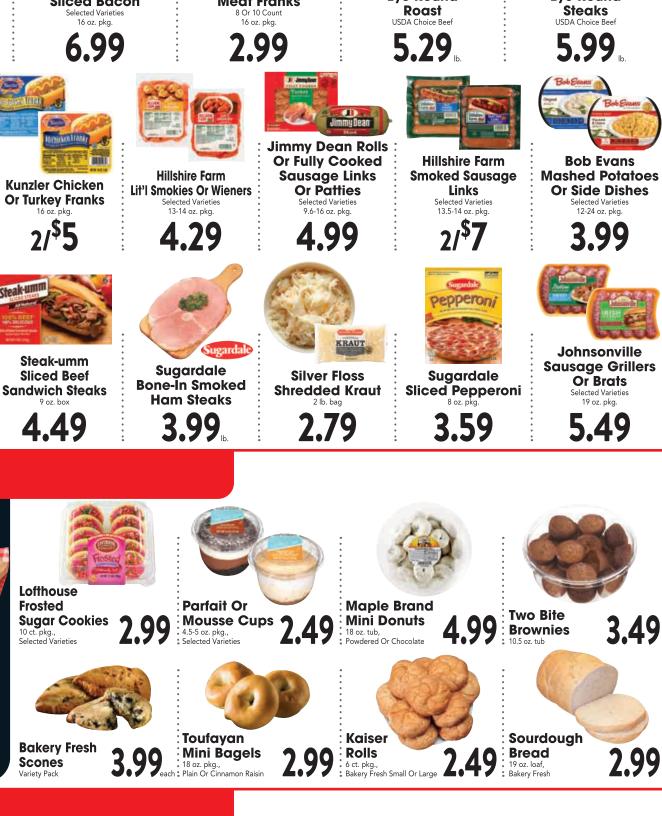

| More 4 Less 66                                                                                                                                                                                                                                                                 | Specials Effective<br>March 10, 2022 to March 16, 2022 |
|--------------------------------------------------------------------------------------------------------------------------------------------------------------------------------------------------------------------------------------------------------------------------------|--------------------------------------------------------|
| Caramel Delight Ice Cream Fineline Cut Green Beans 4 Meat Cheese Pizza Tillamook Cheddar Cheese Chestrawberry Yogurt Hershey's Milk Chocolate Canemalt O Meal Toasty's O's Honey Wheat Pretzel Braids Duncan Hines Assorted Cake Beef Broth  Deli: Hatfield Honey Ham Produce: | 32 oz. \$2.69<br>                                      |
| Cabbage                                                                                                                                                                                                                                                                        |                                                        |

Sweet Onions ..... lb.

\$.89