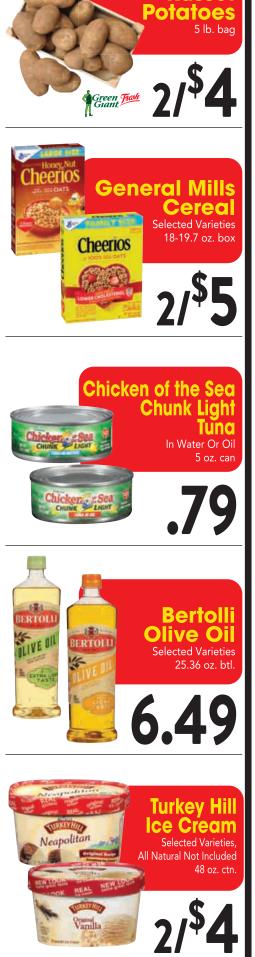

| More 4 Less 66                                                                                                                                                                                                                                                                 | Specials Effective<br>March 10, 2022 to March 16, 2022 |
|--------------------------------------------------------------------------------------------------------------------------------------------------------------------------------------------------------------------------------------------------------------------------------|--------------------------------------------------------|
| Caramel Delight Ice Cream Fineline Cut Green Beans 4 Meat Cheese Pizza Tillamook Cheddar Cheese Chestrawberry Yogurt Hershey's Milk Chocolate Canemalt O Meal Toasty's O's Honey Wheat Pretzel Braids Duncan Hines Assorted Cake Beef Broth  Deli: Hatfield Honey Ham Produce: | 32 oz. \$2.69<br>                                      |
| Cabbage                                                                                                                                                                                                                                                                        |                                                        |

Sweet Onions ..... lb.

\$.89