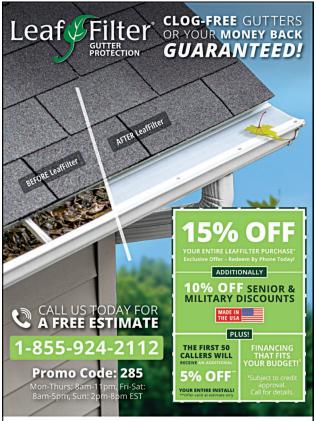

#### **ANNOUNCEMENTS**

Replace your roof with the best looking and longest lasting material, steel from Erie Metal Roofs! Three styles and multiple colors available. Guaranteed to last a lifetime! Limited Time Offer - \$500 Discount + Additional 10% off install (for military, health workers & 1st responders.) Call Erie Metal Roofs: 1-855-338-4807 (\*232052).