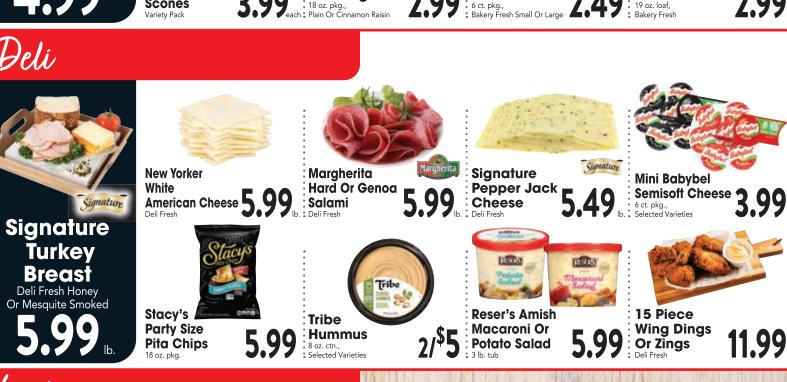

| More 4 Less 66                                                                                                                                                                                                                                                                 | Specials Effective<br>March 10, 2022 to March 16, 2022 |
|--------------------------------------------------------------------------------------------------------------------------------------------------------------------------------------------------------------------------------------------------------------------------------|--------------------------------------------------------|
| Caramel Delight Ice Cream Fineline Cut Green Beans 4 Meat Cheese Pizza Tillamook Cheddar Cheese Chestrawberry Yogurt Hershey's Milk Chocolate Canemalt O Meal Toasty's O's Honey Wheat Pretzel Braids Duncan Hines Assorted Cake Beef Broth  Deli: Hatfield Honey Ham Produce: | 32 oz. \$2.69<br>                                      |
| Cabbage                                                                                                                                                                                                                                                                        |                                                        |

Sweet Onions ..... lb.

\$.89