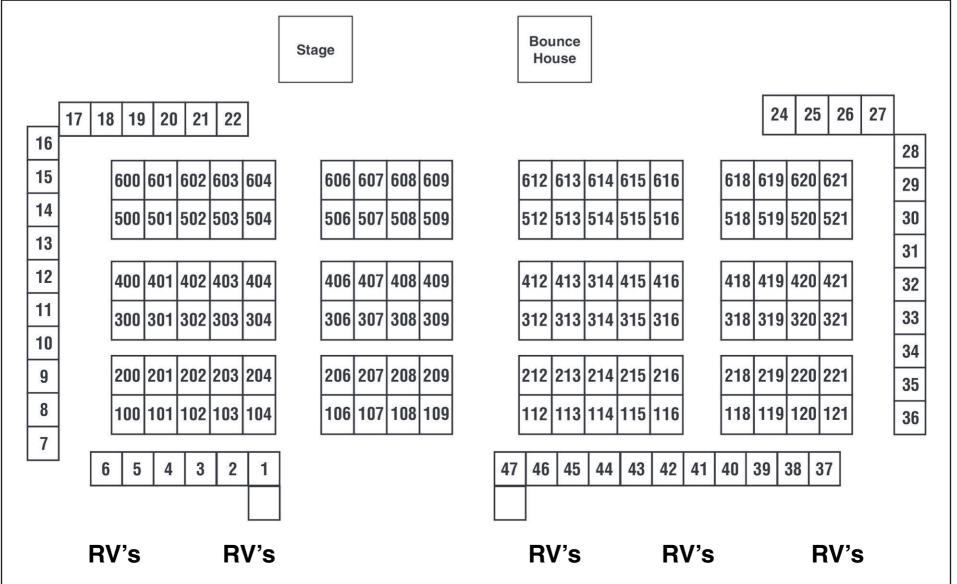

## <u>HOME SHOW EXHBITORS</u>

| Exhibitor                           | Booth Number     |
|-------------------------------------|------------------|
| Allen Roofing                       | Booth: 516       |
| Allen Renovation                    | Booth: 515       |
| American Metal Roofs                | Booth: 616       |
| APCOM Electric                      | Booth: 316 & 416 |
| Avant Garde Reality                 | Booth: 212       |
| Advanced Battery Concepts           | Booth 314        |
| Bath Tub Boys                       | Booth: 518 & 519 |
| Big Rapids Roofing                  |                  |
| B-Square Design                     |                  |
| Capital Equipment                   |                  |
| Carson City Lumber Company          |                  |
| Central Eavestroughing              |                  |
| Central Asphalt                     |                  |
| Central Restoration                 |                  |
| Clark Modular Homes                 |                  |
| Clear Vision Windows                |                  |
| Coldwell Banker/Mt. Pleasant Realty |                  |
| Coyne Oil & Propane                 |                  |
| Creative Interiors                  |                  |
| Cross & Lincoln Woodworks           |                  |
| Deshano Company                     |                  |
| Dewitt Lumber Company               |                  |
|                                     |                  |

| Habitat for Humanity                  | Booth: 40                 |
|---------------------------------------|---------------------------|
| Hantz Financial Group                 | Booth: 613                |
| Home Depot                            | Booth: 614 & 615          |
| Howling Hammer Builders               | Booth: 503 & 504          |
| International RV World                | Booth: 302                |
| Isabella Bank                         | Booth: 412, 512, & 612    |
| Isabella Community Credit Union       | Booth: 221                |
| Johnson Door                          | Booth: 1 & 2              |
| Leaf Filter                           | Booth: 508                |
| LJ's Kitchens                         | Booth: 603 & 604          |
| Leaf Home Water Solutions             | Booth 219                 |
| Mark's Carpet Cleaning                | Booth: 14                 |
| Mr. Electric                          | Booth: 506-507, 606 & 607 |
| Mast Metal Roofing                    | Booth: 602                |
| Mr. Rooter                            | Booth: 608, 609           |
| Mt. Pleasant Agency/Central Insurance | Booth: 112                |
| Outdoor Adventures                    | Booth: 600 & 601          |
| Owens Soft Water                      | Booth: 45-47              |
| Percha Paint                          | Booth: 312 & 313          |
| Positive Chimney                      | Booth: 120                |
| Praedium Realty - Robin Stressman     |                           |
| Quality Solar                         | Booth: 100-102 & 200-202  |
| RV Central                            |                           |
| Renewal by Anderson                   | Booth: 321                |
| Rustic Hardwood Flooring              | Booth: 11& 12             |
| Sherwin Williams                      | Booth: 7-9                |
| The Little Blake Rake                 | Booth: 300                |
| State Farm Insurance                  | Booth: 308                |
| Viking Solar                          | Booth: 521 & 621          |