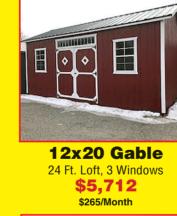

12x16 Gable 4 Ft. Loft, 1 Window 5,526 \$256/Month

12x28 High Barn 7x7 Roll Up Door, 1 Window, 8 Foot Loft \$7,335 \$341/month

12x16 High Barn 2 - 4 Foot Lofts \$4.475 \$208/Month

Prices On Lot Models Only