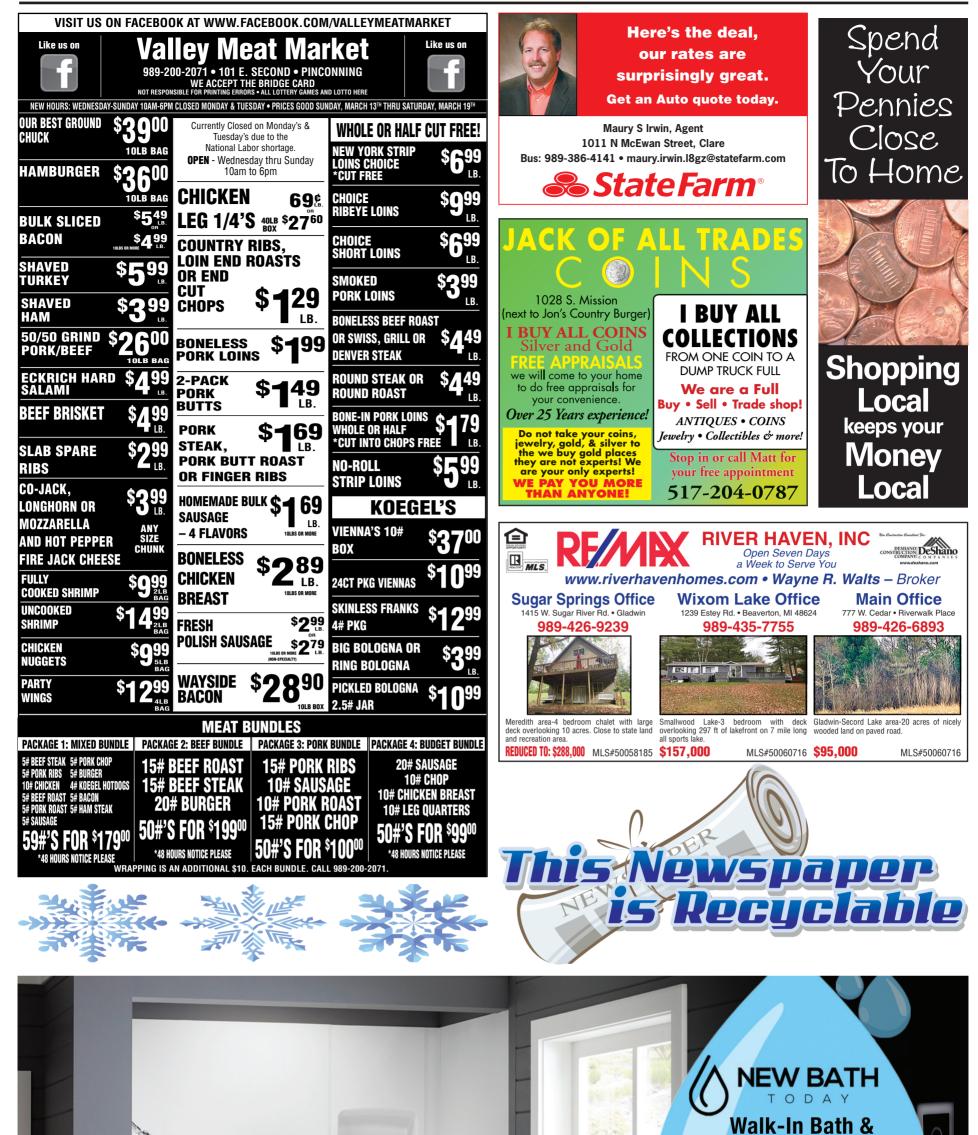

#### OUTDOORSMAN STOCK #: 16321, 101,423 MILES, HEMI 5.7L V8 \$26,995

2015 RAM 1500

3 2002 DODGE CARAVAN SE STOCK #: 16405, 104,601 MILES, FLEX-FUEL

COUNTRY TOURING STOCK #: 16356, 188,399 MILES, FLEX-FUEL \$6,995 \$5,995

2013 CHRYSLER TOWN &

00 MILES, FLEX-FUE

影 2013 CHRYSLER TOWN & COUNTRY TOURING 2012 CHRYSLER TOWN & **COUNTRY TOURING-L** 

26 2016 CHRYSLER TOWN & COUNTRY TOURING STOCK #: 16260, 173,660 MILES, FLEX-FUE

\$9,995

2016 RAM PROMASTER

CITY WAGON ST STOCK #: 16368, 177,500 MILES

\$9,995

2007 GMC SIERRA 2500

WORK TRUCK

\$22,995 \$23,995

STOCK #: 16092, 124,946 MILES,

COUNTRY TOURING STOCK #: 16239, 94,626 MILES, FLEX-FUEL

\$17,995

#### STOCK #: 16341, 132,375 MILES STOCK #: 16287, 141,972 MILE STOCK #: 15827, 104,061 MILES, FFLEX-FUE K #: 16312, 17 STOCK #: 16154, 204,839 MILES \$20,995 **\$16,995** \$19,495 \$19,995 \$17,995 20,995

2013 CHEVROLET SILVERADO 1500 2010 CHEVROLET SILVERADO 1500 LT

2011 FORD F-150 LARIAT

2013 CHEVROLET SILVERADO 1500 LTZ

12

2013 FORD F-150 PLATINUM

---- 0

2011 FORD F-350 SUPER

STOCK #: 16329, 164,181 MILES, FLEX-FUEL

\$8,995

DUTY XLT

2014 RAM 1500

\$21,995

OUTDOORSMAN #: 16210, 132,721 MILES, HEMI 5.7L V8

STOCK #: 16359, 178,439 MILES, FLEX-FUEL

\$15,495

2014 FORD F550

STOCK #: 16319, 101,432 MILES

## **\$8,495**

2009 FORD F-150 XLT STOCK #: 15854, 214,979 MILES, FLEX-FUEL

10 . 2004 FORD F350SD

STOCK #: 16098, 174,569 MILES

**\$9,995** 

30 . 2010 FORD F-150 XLT

-

(Sedel) \*

10

2012 CHEVROLET SILVERADO 1500 LT

\$14,995

OCK #: 15985, 195,575 MILES,

SAHARA

\$27,995

.

STOCK #: 16197, 174,840 MILES

**\$16,995** 

#### UNLIMITED SAHARA \$16,995 \$13,995

STOCK #: 16041, 92,734 MILES

LS

STOCK #: 16141, 150,100 MILE

**2014 FORD EXPEDITION** 

LIMITED

\$18,995

STOCK #: 16382, 188,096 MILES, FLEX-FUEL

\$9,995

OCK #: 16275, 148,490 MILES. FLEX-FUE

LIMITED

STOCK #: 16350, 133,237 MILES

\$18,995

-2014 JEEP GRAND CHEROKEE **2017 FORD EXPEDITION** 

XL FLEET

STOCK #: 16334, 111,234 \$19,995

2013 FORD F-150 STX

STOCK #: 15885, 200,856 MILES, FLEX-FUEL

\$7,995

#### STOCK #: 16371, 144,007 MILES \$11,995

2016 CHEVROLET EQUINOX 2014 JEEP CHEROKEE LATITUDE **\$11,995** 

2012 JEEP LIBERTY SPORT **2010 LINCOLN NAVIGATOR** STOCK #: 16392, 92,321 MILES STOCK #: 16048, 144,639 MILES, FLEX-FUEL \$11,995 \$11,995

STOCK #: 15980, 107,959 MILES \$13,995

2015 CHEVROLET EQUINOX LS

2013 DODGE DURANGO **CREW** STOCK #: 16279, 176,576 MILES \$13,995

2013 FORD ESCAPE SEL STOCK #: 16385, 87,028 MILES \$13,995 2015 GMC TERRAIN SLE-1 STOCK #: 16293, 118,136 MILES

**\$13,995** 

2011 GMC SIERRA 2500 WORK TRUCK

STOCK #: 16122, 217,092 MIL \$12,995

2010 FORD F-150 LARIAT STOCK #: 15659, 154,126 MILES, FLEX-FUEL

\$13,995

2011 FORD F-150 LARIAT 2014 FORD F-150 XLT

While supplies last. Prices subject to change due to national emergencies and product shortages. Not responsible for printing errors.