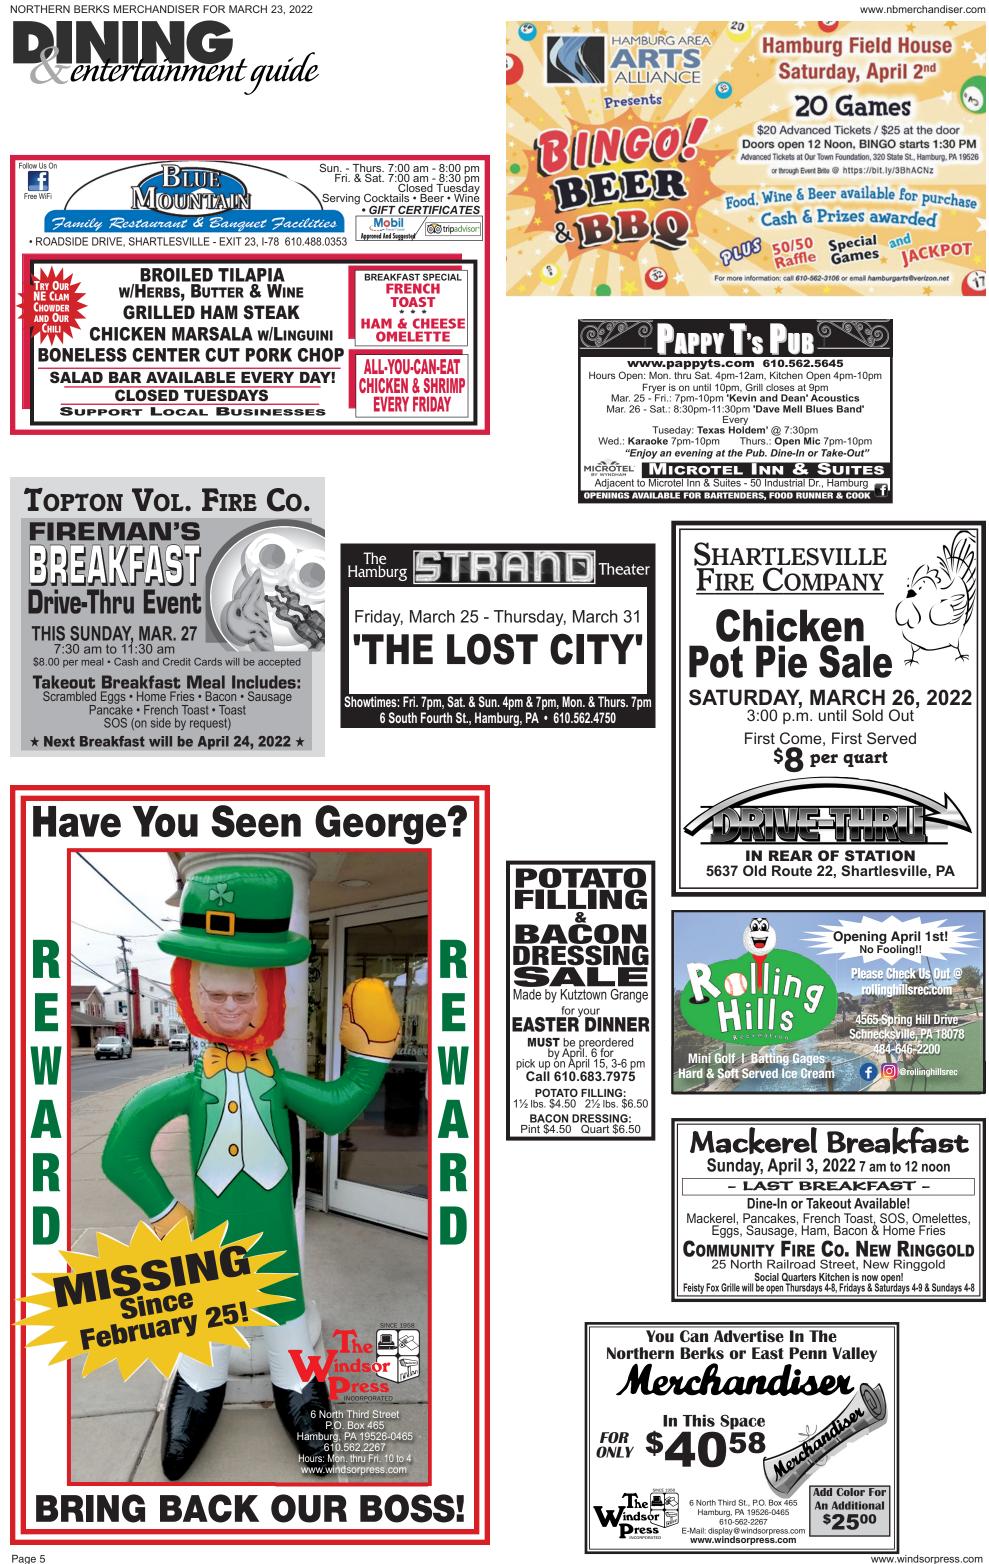

FINALE DAYS Of CLOS-ING SALE! Ending April 15th. Krumsville Vintage Shoppe 1539 Krumsville Road, Lenhartsville. Exit 40 from 78 at Blinking Light. Hundreds of Items for One Dollar\$\$\$ Lots of Tools, Clothing, Toys, Records, Primitives, Books, Art, Jewelry. New in Box Items and Much Much More. Priced to \$ell!! Store Hours: Wednesday to Saturday 10am-6pm. Sunday 10:30-4pm. Shoppe Phone 610-756-6486, after hours 610-756-4007.