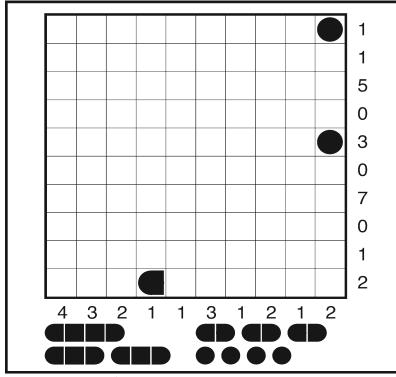

# **Battleships**

Each Battleship puzzle represents an ocean with a hidden fleet of ships, which may be oriented horizontally or vertically within the grid such that no ship touches another, not even diagonally. The numbers on the right and on the bottom of the grid show how many squares in the corresponding row and column are occupied by ship segments. Occasionally some squares may contain given ship or water segments to help start the puzzle. The object is to discover where all ships are located.