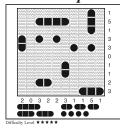

# **Battleships**

Each Battleship puzzle represents an ocean with a hidden fleet of ships, which may be oriented horizontally or vertically within the grid such that no ship touches another, not even diagonally. The numbers on the right and on the bottom of the grid show how many squares in the corresponding row and column are occupied by ship segments. Occasionally some squares may contain given ship or water segments to help start the puzzle. The object is to discover where all ships are located.

Difficulty Level ★★★★

Difficulty Level ★

Difficulty Level ★★★★

Difficulty Level ★★

©2009 Conceptis Puzzles, Dist. by King Features Syndicate, Inc.