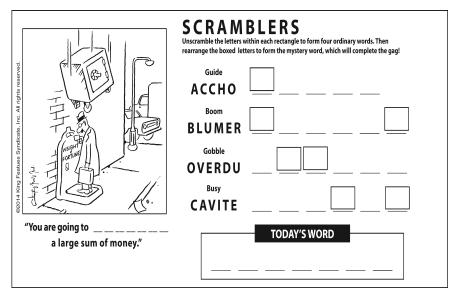

Difficulty Level ★★

| Bot Signal Constitution Syndronic Inc. All rights reserved. | Unscramble the letters within each rectangle to form four ordinary words. Then rearrange the boxed letters to form the mystery word, which will complete the gag!  Calm  PROSEE  Entire  LOTTA  Scold  TREEBA  Purge  ENLACES |
|-------------------------------------------------------------|-------------------------------------------------------------------------------------------------------------------------------------------------------------------------------------------------------------------------------|
| "Any last words before I turn on my?"                       | TODAY'S WORD                                                                                                                                                                                                                  |