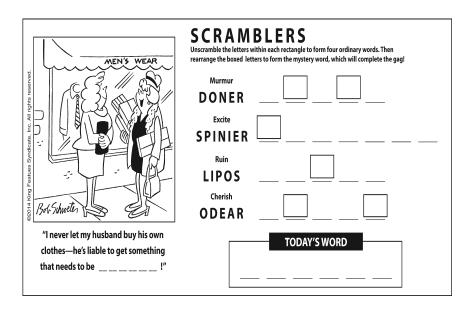

--|---|---|---|---|---|---|
|   | 3 |   | 5 | 6 | 4 |   |   |
|   |   |   |   |   |   | 2 | 9 |
| 7 | 5 |   |   | 2 |   | 8 |   |
|   |   |   |   |   |   |   |   |
|   | 1 |   | 3 |   |   | 5 | 4 |
| 8 | 4 |   |   |   |   |   |   |
|   |   | 3 | 4 | 8 |   | 7 |   |
|   |   | 3 |   | 9 |   |   |   |

Difficulty Level ★★★★

|   |   |     | 7 |   |   | 9      |   |   |
|---|---|-----|---|---|---|--------|---|---|
|   |   | 9   | 1 |   |   | 9<br>5 |   |   |
| 4 | 2 |     |   | 5 |   |        | 3 |   |
|   |   |     | 8 |   | 3 |        | 5 | 6 |
|   |   | 3   |   |   |   | 4      |   |   |
| 9 | 6 |     | 4 |   | 1 |        |   |   |
|   | 8 |     |   | 6 |   |        | 4 | 2 |
|   |   | 6   |   |   | 5 | 1      |   |   |
|   |   | 6 2 |   |   | 8 |        |   |   |

Difficulty Level ★★











| Bot Signal Constitution Syndronic Inc. All rights reserved. | Unscramble the letters within each rectangle to form four ordinary words. Then rearrange the boxed letters to form the mystery word, which will complete the gag!  Calm  PROSEE  Entire  LOTTA  Scold  TREEBA  Purge  ENLACES |
|-------------------------------------------------------------|-------------------------------------------------------------------------------------------------------------------------------------------------------------------------------------------------------------------------------|
| "Any last words before I turn on my?"                       | TODAY'S WORD