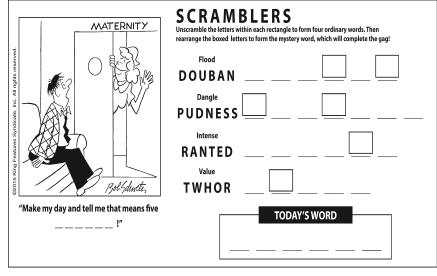

Difficulty Level ★★

| Bot Signal Constitution Syndronic Inc. All rights reserved. | Unscramble the letters within each rectangle to form four ordinary words. Then rearrange the boxed letters to form the mystery word, which will complete the gag!  Calm  PROSEE  Entire  LOTTA  Scold  TREEBA  Purge  ENLACES |
|-------------------------------------------------------------|-------------------------------------------------------------------------------------------------------------------------------------------------------------------------------------------------------------------------------|
| "Any last words before I turn on my?"                       | TODAY'S WORD                                                                                                                                                                                                                  |