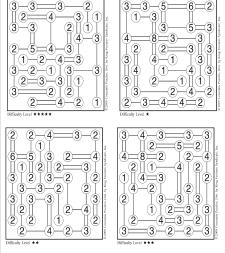

### Hashi

Each puzzle is based on a rectangular arrangement of islands where the number in each island tells how many bridges are connected to it. The object is to connect all islands according to the number of bridges so there are no more than two bridges in the same direction. Bridges can only be vertical or horizontal and are not allowed to cross islands or other bridges. When completed, all bridges are interconnected, enabling passage from any island to another.

Difficulty Level ★★★★

Difficulty Level ★

Difficulty Level ★★

Difficulty Level ★★★