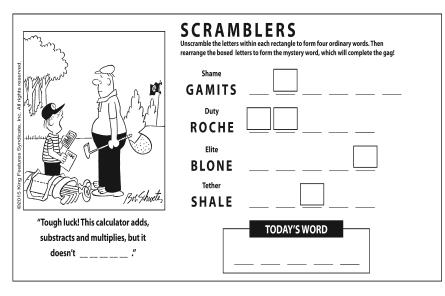

5 Writer Susan 48 Doo-wop song, say **52** Barber's belt **54** Adored by 55 Mafia boss **57** Water, in Brest **58** "Anthem" author Rand 59 South African herbal drink 64 Educ. group 65 Writers Bagnold and Blyton 67 Stumpers 68 Ex-Steeler Lynn 69 Costello of comedy 70 Quaint lodging 71 Slummy area 72 Outfit sporter 73 Cake seller 74 Brit. bigwigs 77 Walk proudly 78 Jeer 79 Tinfoil maker
- 93 San Diego Chargers head coach Turner 94 Consecrates with oil 97 Subtract **98** Grunting one 100 King or shah 103 Poorly made 106 Water, in Acapulco **107** House votes 108 NFLer Leon 109 "Point taken" 110 Madrid Mlle. 111 Growl 112 WWII film, when tripled 113 Wading bird 114 See 15-Down 115 Suffix with cigar 116 Soldier at Bull Run 117 One of the Gabors 118 Temporarily in thing





MEDIANEWS GROUP







| King Features Syndicate, Inc. All rights reserved.                 | Unscramble the letters within each rectangle to form four ordinary words. Then rearrange the boxed letters to form the mystery word, which will complete the gag!  Remove TEEDLE  Plain  LIMPES  Below  RUNED  Hold |
|--------------------------------------------------------------------|---------------------------------------------------------------------------------------------------------------------------------------------------------------------------------------------------------------------|
| Box Shuctes                                                        | RANCHO