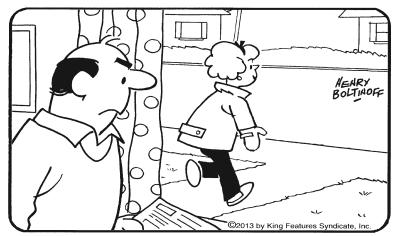

Find at least six differences in details between panels.

Differences: 1. Arm is longer. 2. Nose is smaller. 3. Picture is smaller. 4. Window is smaller. 5. Front walk is wider. 6. Belt is higher.

Find at least six differences in details between panels.