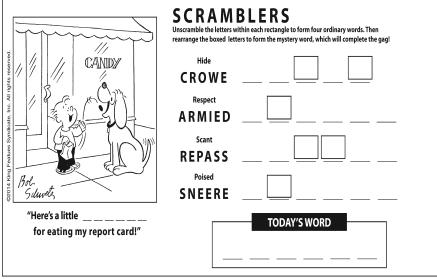

MEDIANEWS GROUP

| King Features Syndicate, Inc. All rights reserved.                 | Unscramble the letters within each rectangle to form four ordinary words. Then rearrange the boxed letters to form the mystery word, which will complete the gag!  Remove TEEDLE  Plain  LIMPES  Below  RUNED  Hold |
|--------------------------------------------------------------------|---------------------------------------------------------------------------------------------------------------------------------------------------------------------------------------------------------------------|
| Box Shuctes                                                        | RANCHO                                                                                                                                                                                                              |
| "I guess you were wondering why I never returned your extension ?" | TODAY'S WORD                                                                                                                                                                                                        |