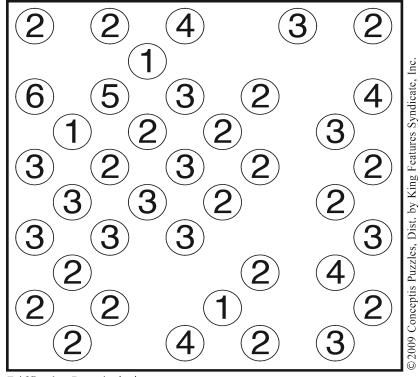

### Hashi

Each puzzle is based on a rectangular arrangement of islands where the number in each island tells how many bridges are connected to it. The object is to connect all islands according to the number of bridges so there are no more than two bridges in the same direction. Bridges can only be vertical or horizontal and are not allowed to cross islands or other bridges. When completed, all bridges are interconnected, enabling passage from any island to another.