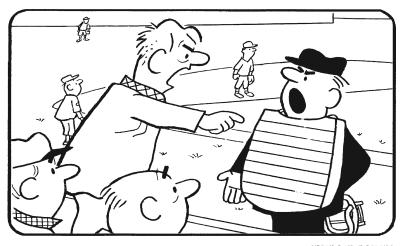

### Hocus Focus

Find at least six differences in details between panels.

Differences: 1. Arm is moved. 2. Foot is moved. 3. Outfielder is moved. 4. Glasses are missing. 5. Collar is different. 6. Cap is turned around.