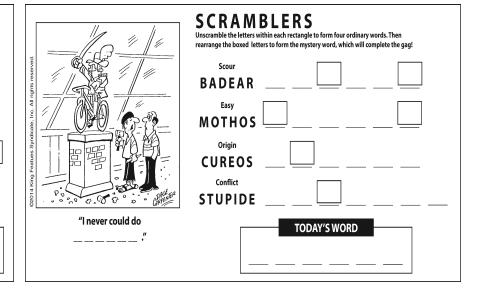

Difficulty Level ★★

| Bot Signal Constitution Syndronic Inc. All rights reserved. | Unscramble the letters within each rectangle to form four ordinary words. Then rearrange the boxed letters to form the mystery word, which will complete the gag!  Calm  PROSEE  Entire  LOTTA  Scold  TREEBA  Purge  ENLACES |
|-------------------------------------------------------------|-------------------------------------------------------------------------------------------------------------------------------------------------------------------------------------------------------------------------------|
| "Any last words before I turn on my?"                       | TODAY'S WORD                                                                                                                                                                                                                  |