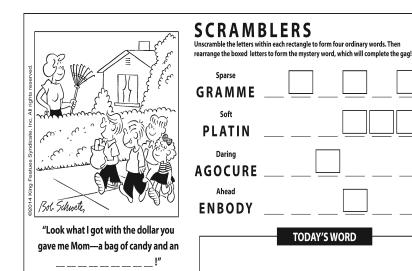

Difficulty Level ★★

| Bot Signal Constitution Syndronic Inc. All rights reserved. | Unscramble the letters within each rectangle to form four ordinary words. Then rearrange the boxed letters to form the mystery word, which will complete the gag!  Calm  PROSEE  Entire  LOTTA  Scold  TREEBA  Purge  ENLACES |
|-------------------------------------------------------------|-------------------------------------------------------------------------------------------------------------------------------------------------------------------------------------------------------------------------------|
| "Any last words before I turn on my?"                       | TODAY'S WORD                                                                                                                                                                                                                  |