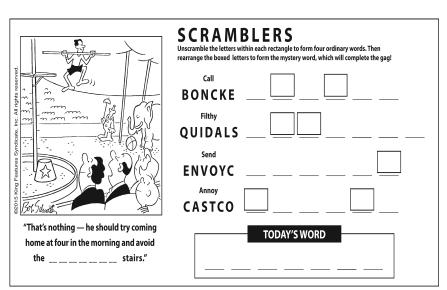

MEDIANEWS GROUP

| King Features Syndicate, Inc. All rights reserved.                 | Unscramble the letters within each rectangle to form four ordinary words. Then rearrange the boxed letters to form the mystery word, which will complete the gag!  Remove TEEDLE  Plain  LIMPES  Below  RUNED  Hold |
|--------------------------------------------------------------------|---------------------------------------------------------------------------------------------------------------------------------------------------------------------------------------------------------------------|
| Box Shuctes                                                        | RANCHO                                                                                                                                                                                                              |
| "I guess you were wondering why I never returned your extension ?" | TODAY'S WORD                                                                                                                                                                                                        |