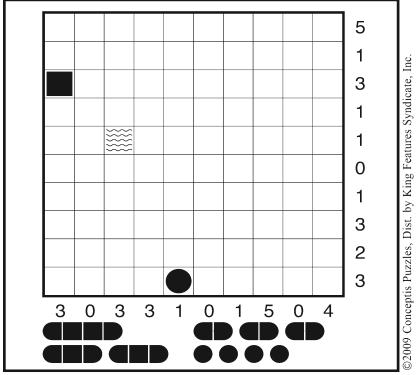

# **Battleships**

Each Battleship puzzle represents an ocean with a hidden fleet of ships, which may be oriented horizontally or vertically within the grid such that no ship touches another, not even diagonally. The numbers on the right and on the bottom of the grid show how many squares in the corresponding row and column are occupied by ship segments. Occasionally some squares may contain given ship or water segments to help start the puzzle. The object is to discover where all ships are located.