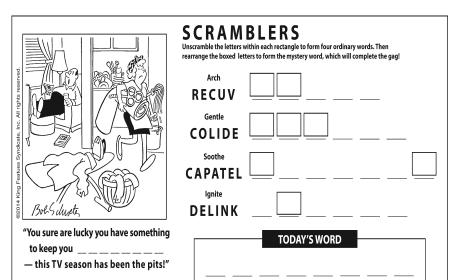

Difficulty Level ★★

| Bot Signal Constitution Syndronic Inc. All rights reserved. | Unscramble the letters within each rectangle to form four ordinary words. Then rearrange the boxed letters to form the mystery word, which will complete the gag!  Calm  PROSEE  Entire  LOTTA  Scold  TREEBA  Purge  ENLACES |
|-------------------------------------------------------------|-------------------------------------------------------------------------------------------------------------------------------------------------------------------------------------------------------------------------------|
| "Any last words before I turn on my?"                       | TODAY'S WORD                                                                                                                                                                                                                  |