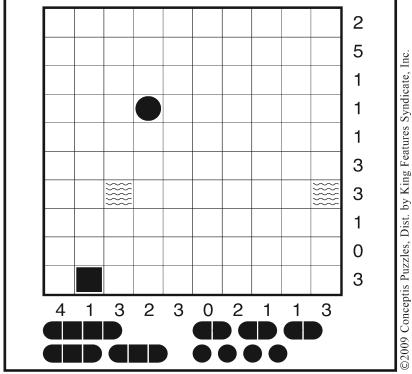

# **Battleships**

Each Battleship puzzle represents an ocean with a hidden fleet of ships, which may be oriented horizontally or vertically within the grid such that no ship touches another, not even diagonally. The numbers on the right and on the bottom of the grid show how many squares in the corresponding row and column are occupied by ship segments. Occasionally some squares may contain given ship or water segments to help start the puzzle. The object is to discover where all ships are located.

Difficulty Level ★★★★

Difficulty Level ★

Difficulty Level ★★★★

Difficulty Level ★★

©2009 Conceptis Puzzles, Dist. by King Features Syndicate, Inc.