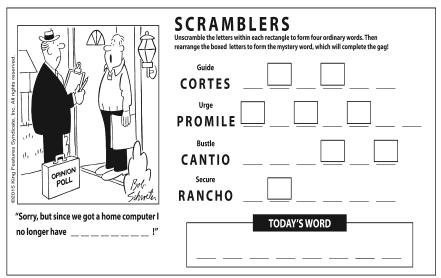

Difficulty Level ★★

| Bot Signal Constitution Syndronic Inc. All rights reserved. | Unscramble the letters within each rectangle to form four ordinary words. Then rearrange the boxed letters to form the mystery word, which will complete the gag!  Calm  PROSEE  Entire  LOTTA  Scold  TREEBA  Purge  ENLACES |
|-------------------------------------------------------------|-------------------------------------------------------------------------------------------------------------------------------------------------------------------------------------------------------------------------------|
| "Any last words before I turn on my?"                       | TODAY'S WORD                                                                                                                                                                                                                  |