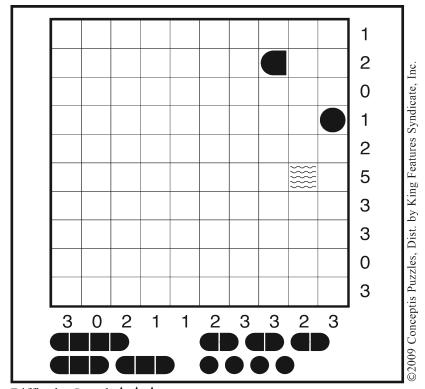

# **Battleships**

Each Battleship puzzle represents an ocean with a hidden fleet of ships, which may be oriented horizontally or vertically within the grid such that no ship touches another, not even diagonally. The numbers on the right and on the bottom of the grid show how many squares in the corresponding row and column are occupied by ship segments. Occasionally some squares may contain given ship or water segments to help start the puzzle. The object is to discover where all ships are located.