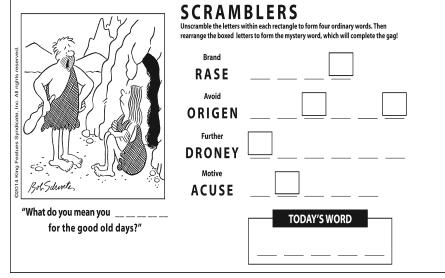

Difficulty Level ★★

| Bot Signal Constitution Syndronic Inc. All rights reserved. | Unscramble the letters within each rectangle to form four ordinary words. Then rearrange the boxed letters to form the mystery word, which will complete the gag!  Calm  PROSEE  Entire  LOTTA  Scold  TREEBA  Purge  ENLACES |
|-------------------------------------------------------------|-------------------------------------------------------------------------------------------------------------------------------------------------------------------------------------------------------------------------------|
| "Any last words before I turn on my?"                       | TODAY'S WORD                                                                                                                                                                                                                  |