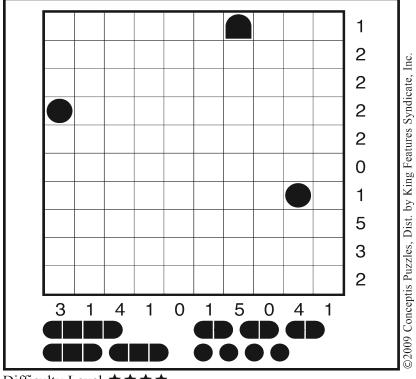

# **Battleships**

Each Battleship puzzle represents an ocean with a hidden fleet of ships, which may be oriented horizontally or vertically within the grid such that no ship touches another, not even diagonally. The numbers on the right and on the bottom of the grid show how many squares in the corresponding row and column are occupied by ship segments. Occasionally some squares may contain given ship or water segments to help start the puzzle. The object is to discover where all ships are located.