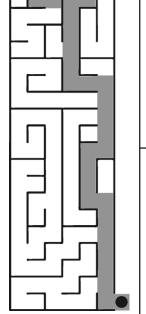

ER |
| LAWYER | W | RELAY |
|        |   |       |
| EARTHA | Α | HEART |
| SOLEMN | N | MOLES |
| TASTED | D | STATE |
|        |   |       |
| MINTED | T | DENIM |
| RESIDE | Е | DRIES |
| ANKLES | L | SNAKE |
| HELMET | L | THEME |

# Puzzles4Kids

# Answer

What did the left hand say to its other hand?

How does it feel to be right all the time?

#### Page 37

# Puzzles4Kids

#### **Answer**

| REVISE | 1 | VEERS        |
|--------|---|--------------|
| LIFTED | Т | FILED        |
| PASSER | S | REAPS        |
|        |   |              |
| RECAST | S | REACT        |
| TRASHY | Н | STRAY        |
| SHARON | Α | HORNS        |
| DEXTER | D | <b>EXERT</b> |
| HOARSE | 0 | SHEAR        |
| WALTER | W | LATER        |

#### Riddle Answer: To get to the other size.

Puzzles4Kids

Answer



Kids Maze

38



46 | PUZZLE BOOK

MEDIANEWS GROUP SUNDAY, APRIL 24, 2022

# **BASES LOADED WORD SEARCH**

В T В C U R K Ν Н Ε Κ В R N D E G Ε D Α 0 L D K L Н D Α N Ι N K T C Н C G Ι N G E Ι D М C W V Ι Т W Ι Y R 0 P T W Ι W Ι R N М Α P Т E Ε Ε Ι R Ε R T B P D Ι R C N В В N E V М D E Ε Н P N Α М М М S N A S Y P B D В 0 C R K W U Α A Н F T 0 P T R Т Y U В T Ε U Α R T 0 G L P U V C В V U Ι U D Α D L D Y Ε C S C В Y М L F K М Т C L W N W U R S Ι Α N P Ι B C U R V E S E Ε Y U Υ B C 0 Ε D G R 0 U N D T Ι Ε Ε K S Ι U F 0 W Y W Α Α Н W L R В R V T G C Ι T U B D Ι G 0 Α N В S S E U F Y K B M V 0 T Н C Ι 0 C R D S U T N A Α Α F Т G В W 0 S T В М N Y E 0 G Ι R U D 0 C Ι 0 V S S Ι C G U R Ι 0 U U W W В U D F Y Ι

Find the words hidden vertically, horizontally, diagonally, and backwards.

#### **WOR