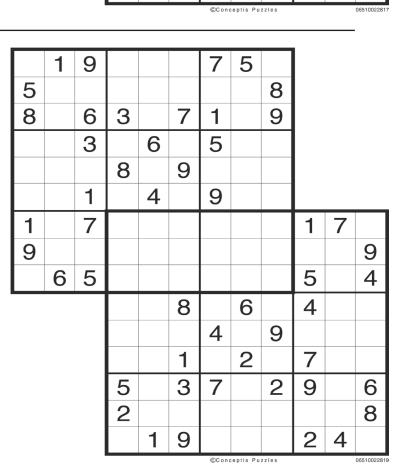

### Sudoku

Sudoku is a number-placing puzzle based on a 9x9 grid with several given numbers. The object is to place the numbers 1 to 9 in the empty squares so that each row, column and 3x3 box contains the same number only once

| 9      |   | 7 |   | 1 |   | 6 | 2 |   |                                                                 |
|--------|---|---|---|---|---|---|---|---|-----------------------------------------------------------------|
|        |   |   |   |   | 9 |   |   | 3 | Inc                                                             |
| 1      |   |   |   | 2 | 9 |   |   | 8 | vndicate                                                        |
|        |   |   |   |   |   | 1 | 4 |   | eatures S                                                       |
| 4      |   | 2 |   | 8 |   | 3 |   | 7 | King F                                                          |
|        | 7 | 9 |   |   |   |   |   |   | Dist. by                                                        |
| 6      |   |   | 8 | 5 |   |   |   | 9 | Puzzles                                                         |
| 6<br>5 |   |   | 8 |   |   |   |   |   | Conceptis                                                       |
|        | 3 | 8 |   | 6 |   | 2 |   | 4 | ©2013 Conceptis Puzzles. Dist. by King Features Syndicate. Inc. |

| Difficulty Level * | 7 |
|--------------------|---|
|--------------------|---|

|   |   |   | 2 | 9 | 1 |   |   |        |                                                                |
|---|---|---|---|---|---|---|---|--------|----------------------------------------------------------------|
|   |   | 8 |   |   |   | 2 |   |        | , Inc.                                                         |
|   | 9 | 6 |   |   |   | 4 | 3 |        | yndicate                                                       |
| 4 |   |   |   |   |   |   |   | 2      | eatures S                                                      |
| 8 |   |   |   |   |   |   |   | 2<br>5 | King Fe                                                        |
|   | 5 | 2 | 7 |   | 9 | 1 | 6 |        | 2013 Conceptis Puzzles, Dist. by King Features Syndicate, Inc. |
|   |   |   | 6 |   | 4 |   |   |        | Puzzles                                                        |
|   |   | 4 |   |   |   | 5 |   |        | Onceptis                                                       |
|   |   | 5 | 1 | 7 | 2 | 8 |   |        | 32013 C                                                        |

| Difficulty Level ★★★ | ł | **: | Level | Difficulty |
|----------------------|---|-----|-------|------------|
|----------------------|---|-----|-------|------------|

| 8 |   | 6 |   | 3        |        | 7     |
|---|---|---|---|----------|--------|-------|
|   | 1 |   |   | 4        |        |       |
| 0 | 4 | 9 | 5 | <b>I</b> | 8      | 1     |
| 2 | 5 |   | 0 |          | 9      | 4     |
| 0 | 8 |   | 2 |          | 6<br>7 | 0     |
| 3 | 9 |   |   |          |        | 8     |
|   | 1 | 3 | 7 | 8        | 4      |       |
|   |   |   |   |          |        |       |
| 6 |   | 4 |   | 2        |        | <br>3 |

Difficulty Level ★★

|        |   | 3 | 6 |   |   |   |   |        |
|--------|---|---|---|---|---|---|---|--------|
|        | 9 |   |   | 4 |   |   |   | 5<br>7 |
| 1      |   |   |   | 2 |   |   |   | 7      |
|        |   |   |   |   | 5 |   | 9 |        |
|        |   | 8 |   |   |   | 2 |   |        |
|        | 4 |   | 8 |   |   |   |   |        |
| 8      |   |   |   | 1 |   |   |   | 2      |
| 8<br>5 |   |   |   | 9 |   |   | 6 |        |
|        |   |   |   |   | 7 | 8 |   |        |

Difficulty Level ★★★