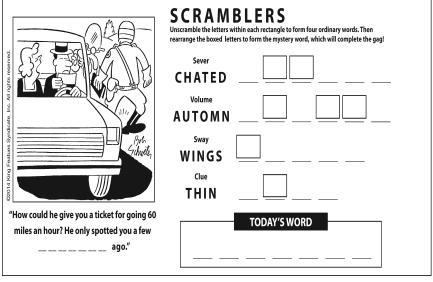

MEDIANEWS GROUP

| King Features Syndicate, Inc. All rights reserved.                 | Unscramble the letters within each rectangle to form four ordinary words. Then rearrange the boxed letters to form the mystery word, which will complete the gag!  Remove TEEDLE  Plain  LIMPES  Below  RUNED  Hold |
|--------------------------------------------------------------------|---------------------------------------------------------------------------------------------------------------------------------------------------------------------------------------------------------------------|
| Box Shuctes                                                        | RANCHO                                                                                                                                                                                                              |
| "I guess you were wondering why I never returned your extension ?" | TODAY'S WORD                                                                                                                                                                                                        |