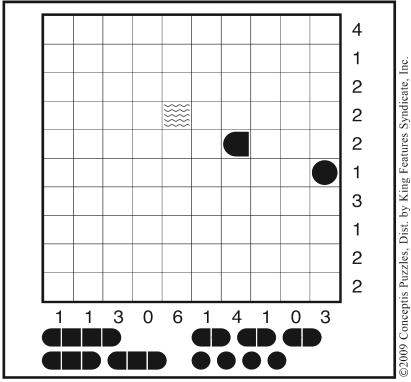

# **Battleships**

Each Battleship puzzle represents an ocean with a hidden fleet of ships, which may be oriented horizontally or vertically within the grid such that no ship touches another, not even diagonally. The numbers on the right and on the bottom of the grid show how many squares in the corresponding row and column are occupied by ship segments. Occasionally some squares may contain given ship or water segments to help start the puzzle. The object is to discover where all ships are located.