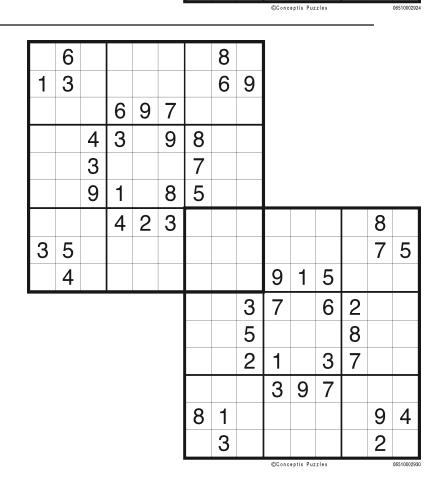

### Multi-Sudoku

Each puzzle consists of two Sudoku grids overlapping each other. Note that overlapping areas comply with the rules of more than one grid.

|   |   |   |   |   |   |   |   |   | 1       |          |       |   |   |      |
|---|---|---|---|---|---|---|---|---|---------|----------|-------|---|---|------|
|   |   |   | 8 |   | 5 |   |   |   |         |          |       |   |   |      |
|   |   | 2 |   |   |   | 3 |   |   |         |          |       |   |   |      |
|   | 6 | 3 |   |   |   | 7 | 9 |   |         |          |       |   |   |      |
| 9 |   |   | 1 |   | 2 |   |   | 4 |         |          |       |   |   |      |
|   |   |   |   | 5 |   |   |   |   |         |          |       |   |   |      |
| 8 |   |   | 4 |   | 9 |   |   | 3 |         |          |       |   |   |      |
|   | 9 | 1 |   |   |   |   | 3 |   | 5       |          | 9     |   |   |      |
|   |   | 5 |   |   |   | 1 | 8 | 7 |         |          |       | 4 |   |      |
|   |   |   | 7 |   | 4 |   | 5 |   |         |          |       | 7 | 2 |      |
|   |   |   |   |   |   | 6 |   |   | 9       |          | 5     |   |   | •    |
|   |   |   |   |   |   |   |   |   |         | 4        |       |   |   |      |
|   |   |   |   |   |   | 2 |   |   | 8       |          | 6     |   |   | (    |
|   |   |   |   |   |   |   | 9 | 4 |         |          |       | 5 | 6 |      |
|   |   |   |   |   |   |   |   | 3 |         |          |       | 1 |   |      |
|   |   |   |   |   |   |   |   |   | 7       |          | 4     |   |   |      |
|   |   |   |   |   |   |   |   |   | ©C on c | eptis Pu | zzles |   |   | 0651 |