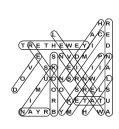

#### Word Sleuth

Find the listed words in the diagram. They run in all directions - forward, backward, up, down and diagonally. Every puzzle has one unlisted clue.

#### U.S. POET LAUREATES

#### **CLUE LIST** XXTQNJGCZWTQNJG Auslander DAXUROLJGDAXVSP **Brooks** Dove NKIFCAXVSQOLJHR Hall H E C A X T V L T R P N A C E Hayden Kooser L J H (T R E T H E W E Y) I F D Kumin Levine DBYEXEVSNVDMTPN Merwin Pinsky R P B O V M S K K E I I I I A Ryan GOEODBUONS RNWZ L Simic Tate RXDWUMTOORSRELS Trethewey Warren QONLIJIRGKETATU F D C N A Y R B Y M A H Y W A