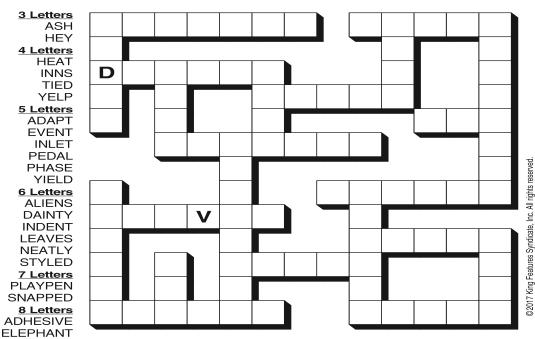

Inc. All rights I

# **WORD FUN**

Study the two words on each line to find the ONE letter in the left column that is NOT in the word in the right column. Write the extra letter on the blank space. Then read DOWN to answer this riddle:

#### WHAT DOES JACK FROST LIKE BEST ABOUT SCHOOL?

PASSER \_\_\_ SPEAR
NORMAN \_\_\_ ROMAN
ORANGE \_\_\_ ANGER
LAWYER \_\_\_ RELAY

EARTHA \_\_\_ HEART SOLEMN \_\_\_ MOLES TASTED \_\_\_ STATE

MINTED \_\_\_ DENIM
RESIDE \_\_\_ DRIES
ANKLES \_\_\_ SNAKE
HELMET \_\_\_ THEME

#### Kids Maze



# Puzzles4Kids by Helene Hovanec

#### CRISSCROSS – HAPPY VALENTINE'S DAY\*

Each word will fit into one spot in the grid. Use the starting letters as a guide and fit each word into its spot. All words will be used, so cross off each one after you put it into the grid.



# PUZZ es4 kids by Helene Hovanec

CODED RIDDLE

\*All words are formed from the letters in HAPPY VALENTINE'S DAY

Change each letter to the one that comes immediately BEFORE it in the alphabet to find a riddle and its answer.

Here's a copy of the alphabet to guide you:

ABCDEFGHIJKLMNOPQRSTUVWXYZ

XIBU EJE UIF MFGU IBOE TBZ UP

JUT PUIFS IBOE? IPX EPFT JU GFFM

UP CF SJHIU BMM UIF UJNF?

# Kids Maze



©2017 King Features Synd.

# Puzzles4Kids by Helene Hovanec

#### **RIDDLE SEARCH – WEAR IT!**

Look up, down, and diagonally, both forward and backward to find every word on the list. Circle each one as you find it. When all the words are circled, take the UNUSED letters and write them on the blanks below. Go from left to right and top to bottom to find the answer to this riddle: Why di