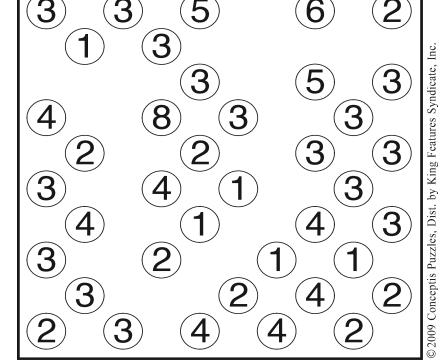

### Hashi

Each puzzle is based on a rectangular arrangement of islands where the number in each island tells how many bridges are connected to it. The object is to connect all islands according to the number of bridges so there are no more than two bridges in the same direction. Bridges can only be vertical or horizontal and are not allowed to cross islands or other bridges. When completed, all bridges are interconnected, enabling passage from any island to another.