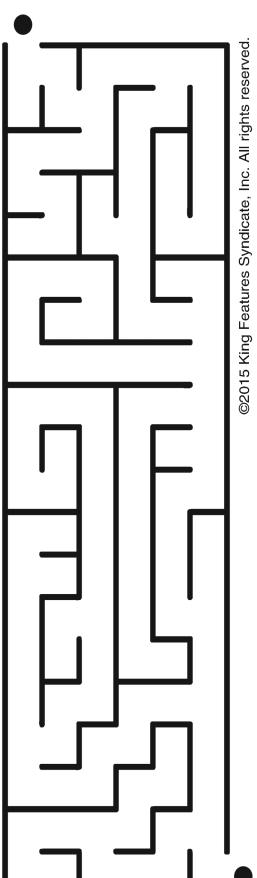

the answer to this riddle: Why did the chicken cross the clothing store?

**BALL GOWN BANDANNA BONNET BOW TIE CARDIGAN** HAT HOODIE **JUMPER KILT LEGGINGS LEOTARD** ROBE **SHAWL SMOCK** SUNDRESS TANK TOP

| S | Н | Α | W   | L | K   | ı | L | Т | С |
|---|---|---|-----|---|-----|---|---|---|---|
| U | Α | 0 | Т   | С | 0   | G | D | Α | Е |
| Ν | Т | Ν | 0   | Т | Т   | Ε | R | Ν | Α |
| D | 0 | M | W   | D | В   | D | Α | K | Ν |
| R | S | В | Т   | 0 | - 1 | Н | Т | Т | Ν |
| E | E | 0 | R   | G | G   | Ε | 0 | 0 | Α |
| S | 0 | Ν | Α   | Т | Н   | L | E | Р | D |
| S | G | Ν | - 1 | G | G   | Ε | L | E | Ν |
| R | R | Ε | Р   | M | U   | J | S | Α | Α |
| I | Z | Т | E   | Е | I   | Т | W | 0 | В |

Riddle answer:

## Kids Maze

32017 King Features Syndicate, Inc. All rights reserved



# Puzzles4Kids

#### **WORD FUN**

Study the two words on each line to find the ONE letter in the left column that is NOT in the word in the right column. Write the extra letter on the blank space. Then read DOWN to answer this riddle:

WHAT IS AS LARGE AS AN ELEPHANT BUT WEIGHS NOTHING?

REVISE \_\_\_ VEERS
LIFTED \_\_\_ FILED
PASSER REAPS

RECAST \_\_\_ REACT
TRASHY \_\_\_ STRAY
SHARON \_\_\_ HORNS
DEXTER \_\_\_ EXERT
HOARSE \_\_\_ SHEAR
WALTER \_\_\_ LATER

#### Premier Crossword

#### By Frank A. Longo

34

49

100 101

123 124 125

48

43

54

110

#### **FRESHENING FRANCHISES** 20 21 22 ACROSS 1 Fellow crew member 23 24 25 9 Social levels 15 Set of morals 26 28 20 Food of the gods 32 21 Orange-and-black bird 35 37 38 36 40 41 42 22 Hotel queen Helmsley 44 45 46 23 Camp shelter with