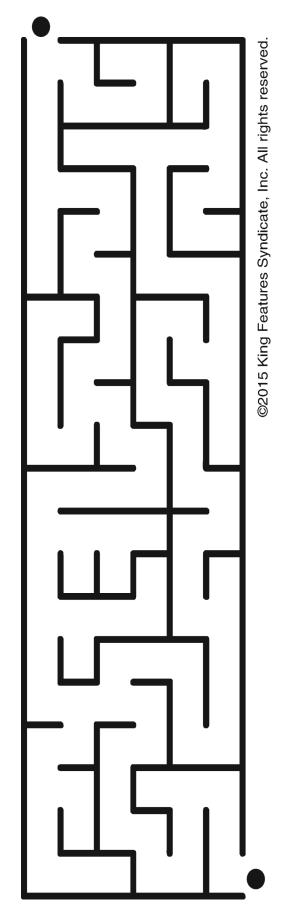

TASTED \_\_\_ STATE

MINTED \_\_\_ DENIM
RESIDE \_\_\_ DRIES
ANKLES \_\_\_ SNAKE
HELMET \_\_\_ THEME

#### Kids Maze



# Puzzles4Kids by Helene Hovanec

#### CRISSCROSS – HAPPY VALENTINE'S DAY\*

Each word will fit into one spot in the grid. Use the starting letters as a guide and fit each word into its spot. All words will be used, so cross off each one after you put it into the grid.



# PUZZ es4 kids by Helene Hovanec

CODED RIDDLE

\*All words are formed from the letters in HAPPY VALENTINE'S DAY

Change each letter to the one that comes immediately BEFORE it in the alphabet to find a riddle and its answer.

Here's a copy of the alphabet to guide you:

ABCDEFGHIJKLMNOPQRSTUVWXYZ

XIBU EJE UIF MFGU IBOE TBZ UP

JUT PUIFS IBOE? IPX EPFT JU GFFM

UP CF SJHIU BMM UIF UJNF?

# Kids Maze



©2017 King Features Synd.

# Puzzles4Kids by Helene Hovanec

#### **RIDDLE SEARCH – WEAR IT!**

Look up, down, and diagonally, both forward and backward to find every word on the list. Circle each one as you find it. When all the words are circled, take the UNUSED letters and write them on the blanks below. Go from left to right and top to bottom to find the answer to this riddle: Why did the chicken cross the clothing store?

**BALL GOWN BANDANNA BONNET BOW TIE CARDIGAN** HAT HOODIE **JUMPER KILT LEGGINGS LEOTARD** ROBE **SHAWL SMOCK** SUNDRESS TANK TOP

| S | Н | Α | W   | L | K   | ı | L | Т | С |
|---|---|---|-----|---|-----|---|---|---|---|
| U | Α | 0 | Т   | С | 0   | G | D | Α | Е |
| Ν | Т | Ν | 0   | Т | Т   | Ε | R | Ν | Α |
| D | 0 | M | W   | D | В   | D | Α | K | Ν |
| R |