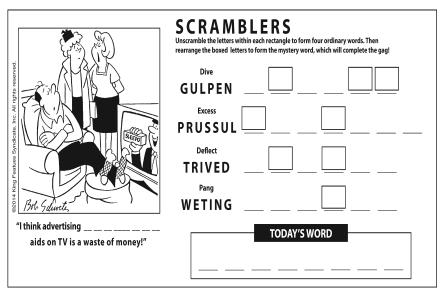

Difficulty Level ★★

| Bot Signal Constitution Syndronic Inc. All rights reserved. | Unscramble the letters within each rectangle to form four ordinary words. Then rearrange the boxed letters to form the mystery word, which will complete the gag!  Calm  PROSEE  Entire  LOTTA  Scold  TREEBA  Purge  ENLACES |
|-------------------------------------------------------------|-------------------------------------------------------------------------------------------------------------------------------------------------------------------------------------------------------------------------------|
| "Any last words before I turn on my?"                       | TODAY'S WORD                                                                                                                                                                                                                  |