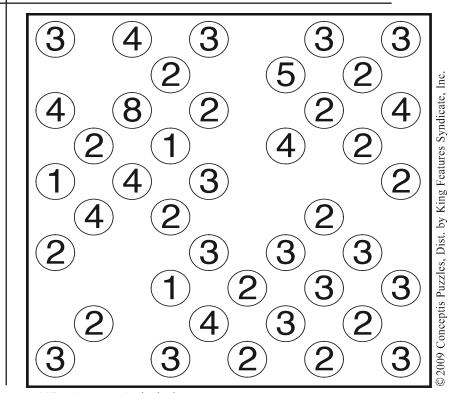

# **Battleships**

Each Battleship puzzle represents an ocean with a hidden fleet of ships, which may be oriented horizontally or vertically within the grid such that no ship touches another, not even diagonally. The numbers on the right and on the bottom of the grid show how many squares in the corresponding row and column are occupied by ship segments. Occasionally some squares may contain given ship or water segments to help start the puzzle. The object is to discover where all ships are located.