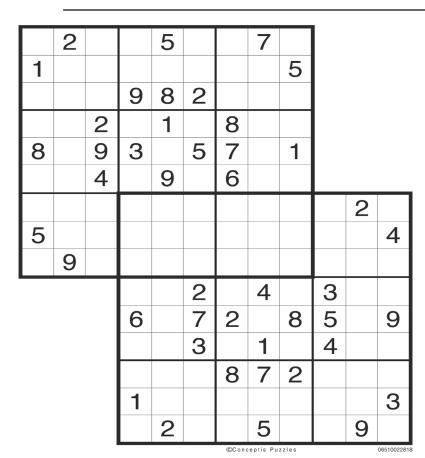

## Multi-Sudoku

Each puzzle consists of two Sudoku grids overlapping each other. Note that overlapping areas comply with the rules of more than one grid.

|   |   |   |   |   | 9 |   | 6 |   |       |          |      |   |   |            |
|---|---|---|---|---|---|---|---|---|-------|----------|------|---|---|------------|
|   |   |   |   | 3 |   | 4 |   | 8 |       |          |      |   |   |            |
|   |   |   | 8 |   | 7 |   | 1 |   |       |          |      |   |   |            |
|   |   | 8 |   | 9 |   | 5 |   | 1 |       |          |      |   |   |            |
|   | 5 |   | 3 | 1 | 4 |   | 8 |   |       |          |      |   |   |            |
| 2 |   | 3 |   | 5 |   | 7 |   |   |       |          |      |   |   |            |
|   | 8 |   | 2 |   | 1 |   |   |   |       |          | 9    |   | 6 |            |
| 6 |   | 1 |   | 7 |   |   |   |   |       | 2        |      | 1 |   | 4          |
|   | 7 |   | 9 |   |   |   |   |   | 4     |          | 5    |   | 9 |            |
|   |   |   |   |   |   |   |   | 2 |       | 8        |      | 6 |   | 3          |
|   |   |   |   |   |   |   | 7 |   | 2     | 6        | 3    |   | 1 |            |
|   |   |   |   |   |   | 6 |   | 4 |       | 9        |      | 2 |   |            |
|   |   |   |   |   |   |   | 6 |   | 9     |          | 1    |   |   |            |
|   |   |   |   |   |   | 2 |   | 1 |       | 4        |      |   |   |            |
|   |   |   |   |   |   |   | 8 |   | 6     |          |      |   |   |            |
|   |   |   |   |   | ' |   |   |   | ©Conc | eptis Pu | zles |   |   | 0651000292 |