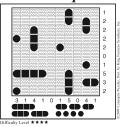

# **Battleships**

Each Battleship puzzle represents an ocean with a hidden fleet of ships, which may be oriented horizontally or vertically within the grid such that no ship touches another, not even diagonally. The numbers on the right and on the bottom of the grid show how many squares in the corresponding row and column are occupied by ship segments. Occasionally some squares may contain given ship or water segments to help start the puzzle. The object is to discover where all ships are located.

Difficulty Level ★★★★

Difficulty Level ★

Difficulty Level ★★★★

Difficulty Level ★★

©2009 Conceptis Puzzles, Dist. by King Features Syndicate, Inc.