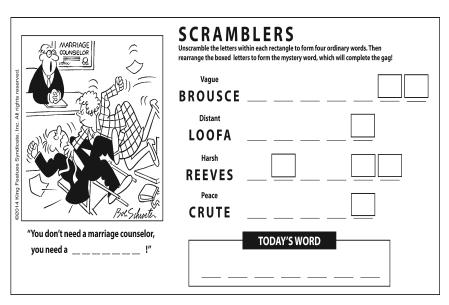

Difficulty Level ★★

| Bot Signal Constitution Syndronic Inc. All rights reserved. | Unscramble the letters within each rectangle to form four ordinary words. Then rearrange the boxed letters to form the mystery word, which will complete the gag!  Calm  PROSEE  Entire  LOTTA  Scold  TREEBA  Purge  ENLACES |
|-------------------------------------------------------------|-------------------------------------------------------------------------------------------------------------------------------------------------------------------------------------------------------------------------------|
| "Any last words before I turn on my?"                       | TODAY'S WORD                                                                                                                                                                                                                  |