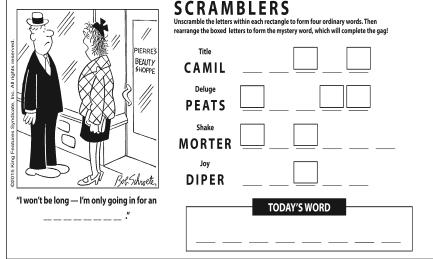

MEDIANEWS GROUP

| King Features Syndicate, Inc. All rights reserved.                 | Unscramble the letters within each rectangle to form four ordinary words. Then rearrange the boxed letters to form the mystery word, which will complete the gag!  Remove TEEDLE  Plain  LIMPES  Below  RUNED  Hold |
|--------------------------------------------------------------------|---------------------------------------------------------------------------------------------------------------------------------------------------------------------------------------------------------------------|
| Box Shuctes                                                        | RANCHO                                                                                                                                                                                                              |
| "I guess you were wondering why I never returned your extension ?" | TODAY'S WORD                                                                                                                                                                                                        |