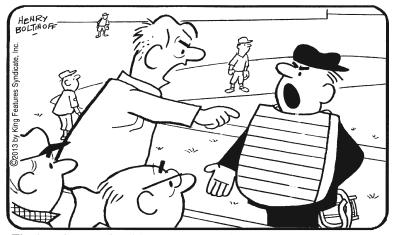

### Hocus Focus

Find at least six differences in details between panels.

Differences: 1. Arm is moved. 2. Foot is moved. 3. Outfielder is moved. 4. Glasses are missing. 5. Collar is different. 6. Cap is turned around.