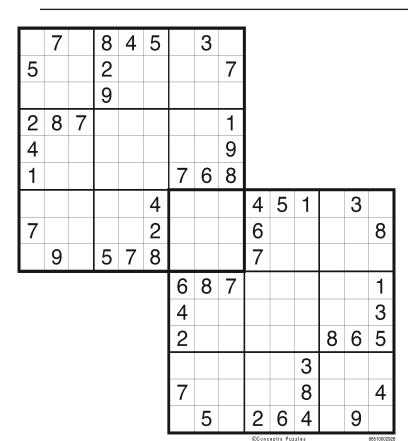

### Sudoku

Sudoku is a number-placing puzzle based on a 9x9 grid with several given numbers. The object is to place the numbers 1 to 9 in the empty squares so that each row, column and 3x3 box contains the same number only once

|   | 9 |   | 7 |   |   | 2 |   |   |
|---|---|---|---|---|---|---|---|---|
| 2 |   | റ |   | 8 |   |   |   |   |
|   | 6 |   | 4 |   |   |   |   | 7 |
| 8 |   | 6 |   |   |   |   |   |   |
|   | 1 |   |   |   |   |   | 7 |   |
|   |   |   |   |   |   | 9 |   | 1 |
| 3 |   |   |   |   | 2 |   | 1 |   |
|   |   |   |   | 1 |   | 4 |   | 5 |
|   |   | 7 |   |   | 3 |   | 6 |   |

Difficulty Level ★★★

|   | 3 |   | 7 |   |   |        |   | 1 |
|---|---|---|---|---|---|--------|---|---|
| 9 |   |   |   |   |   |        | 6 |   |
|   |   |   | 3 | 5 |   |        |   |   |
| 6 |   | 2 |   |   | 4 |        |   |   |
|   |   | 3 |   |   |   | 5      |   |   |
|   |   |   | 5 |   |   | 5<br>6 |   | 4 |
|   |   |   |   | 1 | 2 |        |   |   |
|   | 1 |   |   |   |   |        |   | 7 |
| 8 |   |   |   |   | 9 |        | 4 |   |

Difficulty Level ★★★★

|   |   |   |   |   |   |   |   | 2 |                                                                 |
|---|---|---|---|---|---|---|---|---|-----------------------------------------------------------------|
|   | 3 |   | 1 |   | 8 |   | 7 |   | , Inc.                                                          |
| 2 |   | 9 |   |   |   | 6 |   |   | yndicate                                                        |
|   |   | 4 |   | 1 |   |   |   |   | eatures S                                                       |
| 7 |   |   |   | 4 |   |   |   | 6 | King Fe                                                         |
|   |   |   |   | 9 |   | 3 |   |   | , Dist. by                                                      |
|   |   | 6 |   |   |   | 9 |   | 8 | Puzzles                                                         |
|   | 9 |   | 7 |   | 2 |   | 5 |   | onceptis                                                        |
| 3 |   |   |   |   |   |   |   |   | ©2013 Conceptis Puzzles, Dist. by King Features Syndicate, Inc. |

Difficulty Level ★★★★

|   |   |   | 1   | 4 |   |   |   |
|---|---|---|-----|---|---|---|---|
|   | 4 |   | 6   | 9 |   | 5 |   |
|   |   | 2 |     |   | 7 |   |   |
| 1 | 6 |   |     |   |   | 7 | 5 |
|   |   |   |     |   |   |   |   |
| 9 | 2 |   |     |   |   | 6 | 3 |
|   |   | 4 |     |   | 3 |   |   |
|   | 1 |   | 5   | 8 |   | 9 |   |
|   |   |   | 5 2 | 7 |   |   |   |

Difficulty Level ★★★★