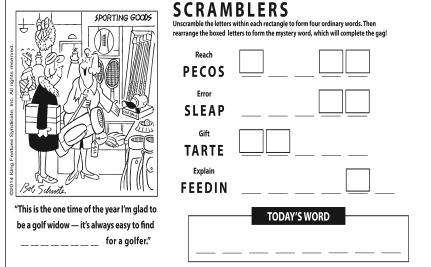

|---|---|---|---|---|---|---|
|   | 3 |   | 5 | 6 | 4 |   |   |
|   |   |   |   |   |   | 2 | 9 |
| 7 | 5 |   |   | 2 |   | 8 |   |
|   |   |   |   |   |   |   |   |
|   | 1 |   | 3 |   |   | 5 | 4 |
| 8 | 4 |   |   |   |   |   |   |
|   |   | 3 | 4 | 8 |   | 7 |   |
|   |   | 3 |   | 9 |   |   |   |

Difficulty Level ★★★★

|   |   |     | 7 |   |   | 9      |   |   |
|---|---|-----|---|---|---|--------|---|---|
|   |   | 9   | 1 |   |   | 9<br>5 |   |   |
| 4 | 2 |     |   | 5 |   |        | 3 |   |
|   |   |     | 8 |   | 3 |        | 5 | 6 |
|   |   | 3   |   |   |   | 4      |   |   |
| 9 | 6 |     | 4 |   | 1 |        |   |   |
|   | 8 |     |   | 6 |   |        | 4 | 2 |
|   |   | 6   |   |   | 5 | 1      |   |   |
|   |   | 6 2 |   |   | 8 |        |   |   |

Difficulty Level ★★











| Bot Signal Constitution Syndronic Inc. All rights reserved. | Unscramble the letters within each rectangle to form four ordinary words. Then rearrange the boxed letters to form the mystery word, which will complete the gag!  Calm  PROSEE  Entire  LOTTA  Scold  TREEBA  Purge  ENLACES |
|-------------------------------------------------------------|-------------------------------------------------------------------------------------------------------------------------------------------------------------------------------------------------------------------------------|
| "Any last words before I turn on my?"                       | TODAY'S WORD