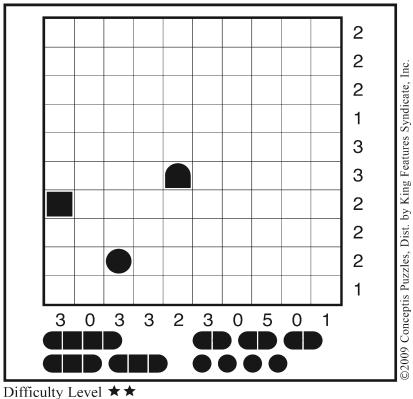

# **Battleships**

Each Battleship puzzle represents an ocean with a hidden fleet of ships, which may be oriented horizontally or vertically within the grid such that no ship touches another, not even diagonally. The numbers on the right and on the bottom of the grid show how many squares in the corresponding row and column are occupied by ship segments. Occasionally some squares may contain given ship or water segments to help start the puzzle. The object is to discover where all ships are located.

Difficulty Level ★★★★