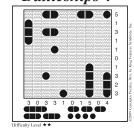

# **Battleships**

Each Battleship puzzle represents an ocean with a hidden fleet of ships, which may be oriented horizontally or vertically within the grid such that no ship touches another, not even diagonally. The numbers on the right and on the bottom of the grid show how many squares in the corresponding row and column are occupied by ship segments. Occasionally some squares may contain given ship or water segments to help start the puzzle. The object is to discover where all ships are located.

Difficulty Level ★★★★