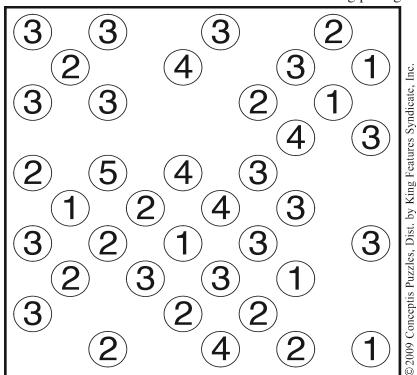

### Hashi

Each puzzle is based on a rectangular arrangement of islands where the number in each island tells how many bridges are connected to it. The object is to connect all islands according to the number of bridges so there are no more than two bridges in the same direction. Bridges can only be vertical or horizontal and are not allowed to cross islands or other bridges. When completed, all bridges are interconnected, enabling passage from any island to another.