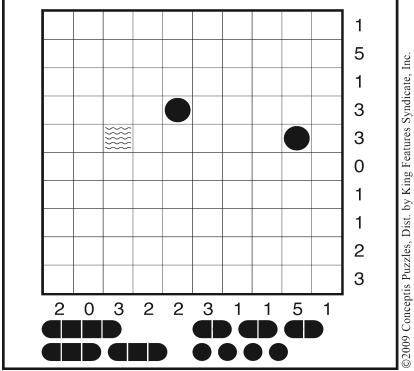

# **Battleships**

Each Battleship puzzle represents an ocean with a hidden fleet of ships, which may be oriented horizontally or vertically within the grid such that no ship touches another, not even diagonally. The numbers on the right and on the bottom of the grid show how many squares in the corresponding row and column are occupied by ship segments. Occasionally some squares may contain given ship or water segments to help start the puzzle. The object is to discover where all ships are located.