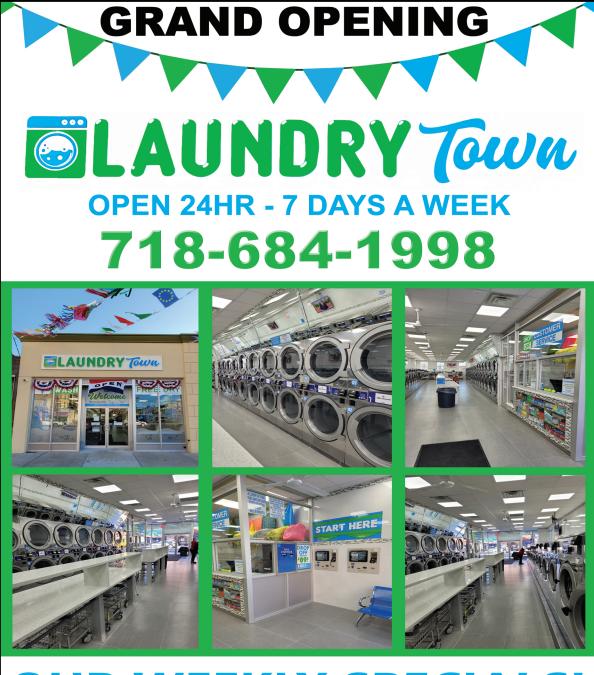

# **OUR WEEKLY SPECIALS!**

TUESDAY **\$1.50 WASH**  WEDNESDAY FREE DRY

**3010 MIDDLETOWN ROAD, BRONX NY 10461** (BETWEEN CROSBY AND HOLLYWOOD AVE.)