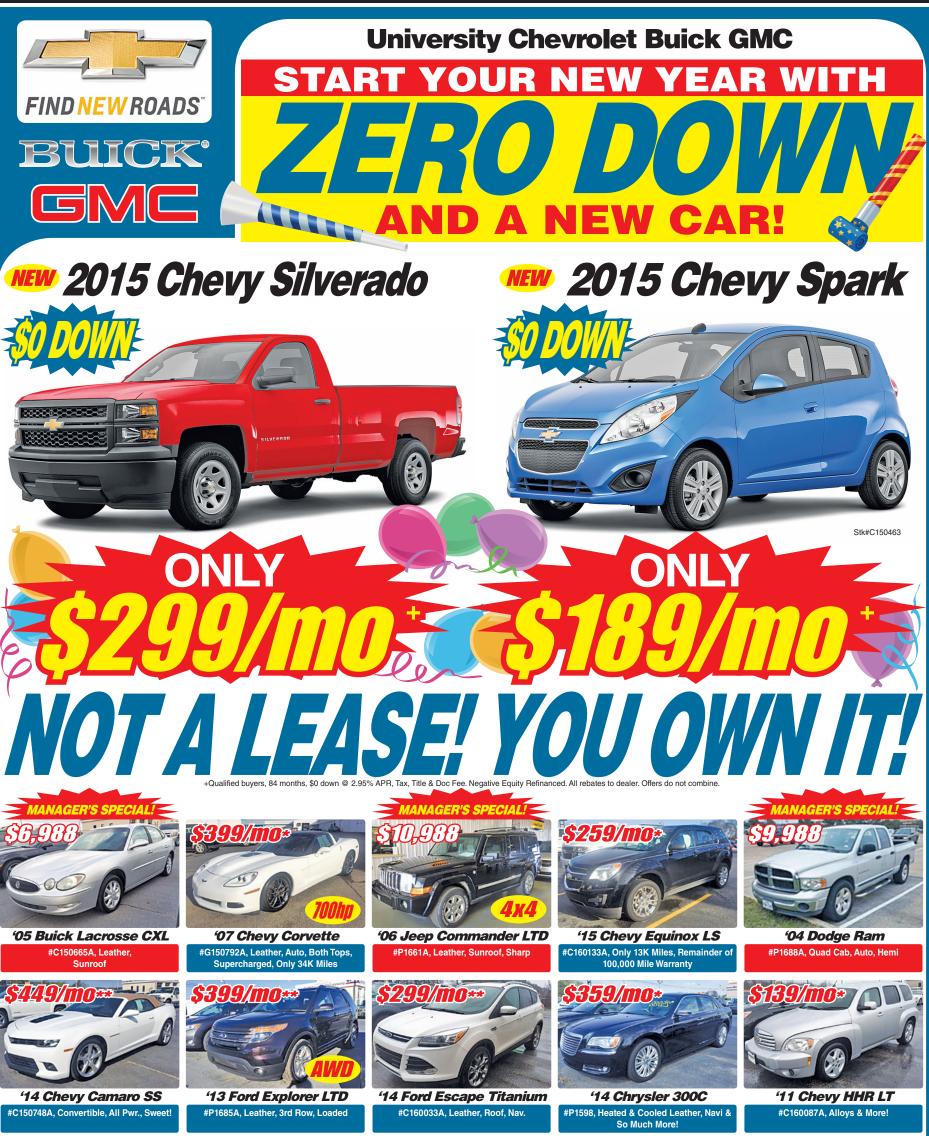

|
|                                                                                                                                          | <ul> <li>2010 FORD Edge automatic, 48K miles, \$21,988. Call 888-271-6630.</li> <li>2011 NISSAN Xterra \$279/month! If you have a job bringing home \$350/week we say yes! 256-248-9763.</li> <li>2011 TOYOTA Rav4 LTD 81k/miles, \$16,990 Guaranteed credit approval, call today! 1800-566-2117.</li> <li>2012 KIA Sorento Leather sunroof \$279/month! If you have a job bringing home \$350/week we say yes! 256-248-9763.</li> <li>2012 TOYOTA Highlander LMTD 4x4 74k/miles loaded! \$28,258 Guaranteed credit approval, call</li> </ul> |







\$\$49/110\* 🧹

5219/m0=

\$219/110\*

249/mo>>







&

RANCH

FARM

Page 12

2016

January,

AМ

RICAN

CI

IS

AL

YOU NEED

256-533-4285

# \*72 months @ 3.7 w/\$2,000 Down. WAC.