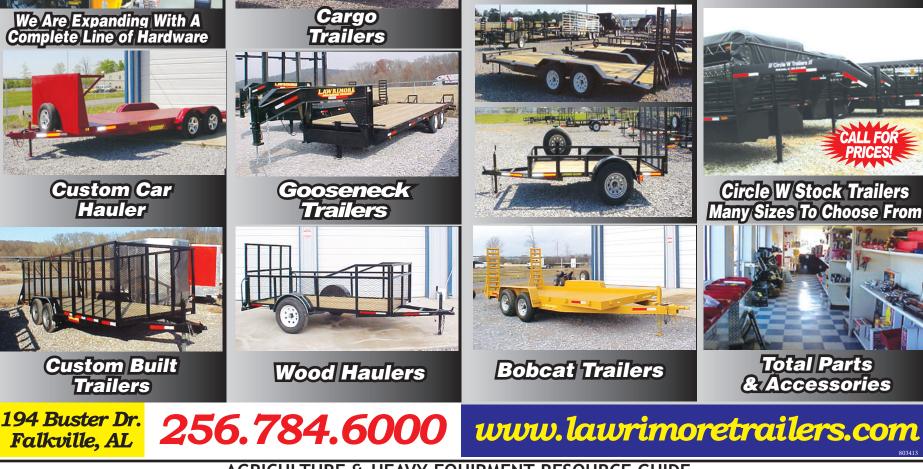

Manufacturing, Inc.

Bin Erectors

• Feed Systems

Stirrer

Grain Dryers Augers

Natkins

2013 FORD Edge SEL \$10,950 Call 256-536- CUSTOM CAR Hauler, loaded \$22,900. Easiest Goose Neck Trailers. Law- approvals around! Call rimore Trailers 256- 784- 256-203-4409.