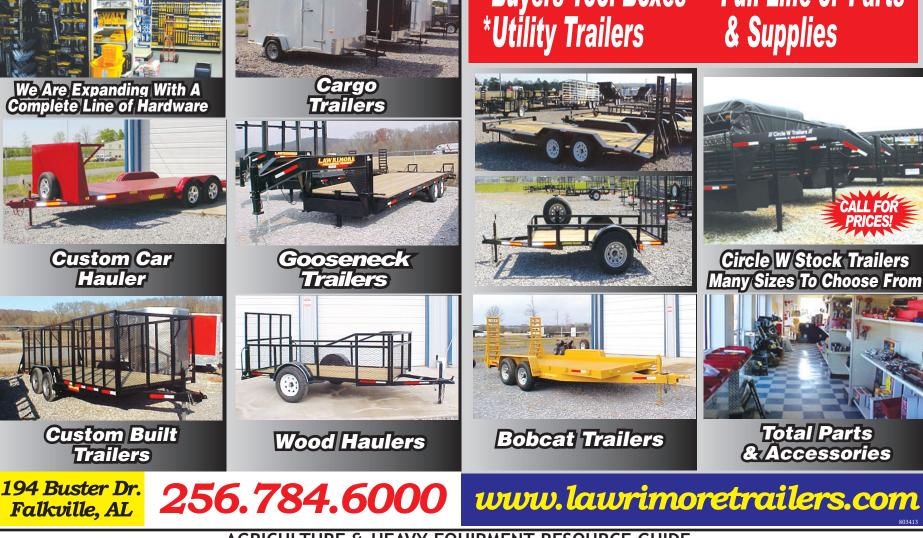

Manufacturing, Inc.

Bin Erectors

• Feed Systems

Stirrer

Grain Dryers Augers

Natkins

2013 FORD Edge SEL \$10,950 Call 256-536- CUSTOM CAR Hauler, loaded \$22,900. Easiest Goose Neck Trailers. Law- approvals around! Call rimore Trailers 256- 784- 256-203-4409.