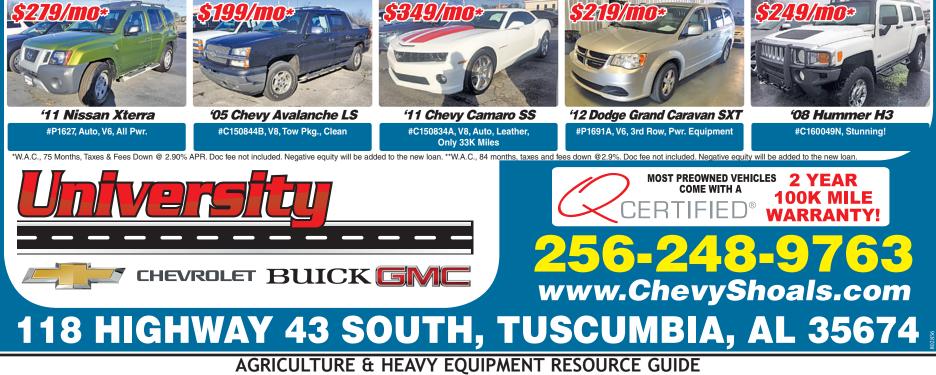

\$\$49/110\* 🧹

5219/m0=

\$219/110\*

249/mo>>

&

RANCH

FARM

Page 12

2016

January,

AМ

RICAN

CI

IS

AL

YOU NEED