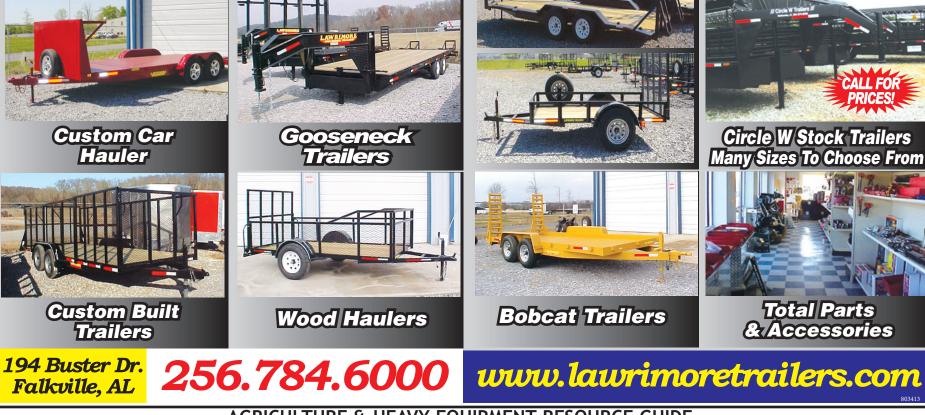

**ALL TODAY 256-856-1846** 

**MORE PEOPLE PICK UP AMERICAN CLASSIFIEDS FARM & RANCH** 

With An Affordable, Attractive, Long-Lasting Building Solution!

256-533-4285

2 -14' Sheds \$7,900 Erected

2 Roll-Up Doors Walk Door \$22,900 Erected 1 Roll-Up Door Concrete Slab \$9,950 Erected

January, 2016 Page 3

We Do All Types of Buildings. Shops - Garages - Hay Sheds - Storage - You Name It!

We Have THE BEST PRICES On Erected Buildings! No Hidden Costs! The Strongest Buildings Available in ANY Size You Want!

> Fully Customizable To Meet Your Needs! Ask About Insulation!

www.MadeRightBuildings.com

\*Buyers Tool Boxes \*Full Line of Parts

LAWRIMORE MFG. INC.

**25 Years In Business!** 