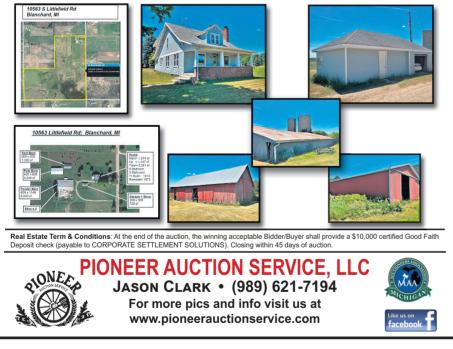

Jobsite Office Trailer – (4) Hay Kicker Wagons & Misc. Farm Items. Jenkins Farm LLC



# Auction

**Higgins Farmstead** 

The 120-acre Higgins Farmstead will be sold at Live Public Auction at the Higgins home located at 10563 S Littlefield Rd; Blanchard, MI. 49310. (Just north of Coe Rd)

Thursday, September 22nd • 7 pm Sharp! No Buyers Premium!

The 1910-built 6 bedroom home is situated on variety of tillable and pasture Ag land all totaling 120+/- acres. The farmstead also includes a 60x114 feeder barn; 26x50 tool barn; 40x80 pole barn; and 20x36 garage with workshop. Farm will be sold to the highest acceptable bidder

For Questions on Real Estate Contact: Lane Leppink (989-802-2034) of Eagle Realty (888-967-4140) Open house/ Inspection Date is Monday, September 12th from 5pm to 7pm







## **Expanded Showroom**

### **Rustic Furniture and Home Decor** 7265 Grant Ave. Clare • (989) 386-3778

Hours: 8-5 M - Sat. Closed: Thursday & Sunday • Evenings by Appt.



This Month 5% Sale on All Livestock Shelters!



8657 S. Rodgers Ave., Clare Mon., Wed., Fri., & Sat. 8 AM - 5 PM Tues. & Thurs. by appointment **Closed Sundays** 487-5173

# **Financing Available**

#### SYKORAAUCTIONS.COM PRESENTS! RANDALL (RANDY) RECKER FARM AUCTION 5089 S. LINCOLN RD. MT. PLEASANT, MICHIGAN 48858 THURSDAY SEPTEMBER 15TH, 2022 @ 10AM! RAIN OR SHINE BE ON TIME!

INSPECTION DAY SAT. SEPTEMBER 10TH, 2022 9AM -1PM OR BY APPT. FOR INFO: RANDY RECKER @ (989)330-8871



**6 TRACTORS - COMBINE HEADS & CARTS - GRAIN TRUCKS & TAG TRAILERS** -PLANTING & TILLAGE - GRAIN CART & GRAVITY WAGONS - HARDI SPRAYE