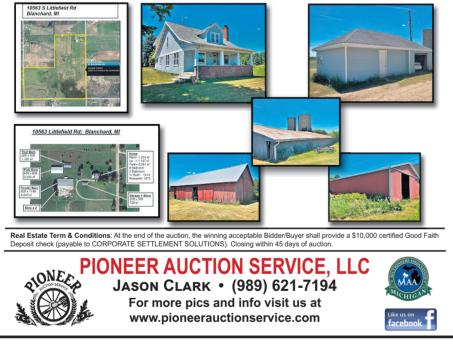

– Jobsite Office Trailer – (4) Hay Kicker Wagons & Misc. Farm Items. Jenkins Farm LLC



# Auction

**Higgins Farmstead** 

The 120-acre Higgins Farmstead will be sold at Live Public Auction at the Higgins home located at 10563 S Littlefield Rd; Blanchard, MI. 49310. (Just north of Coe Rd)

Thursday, September 22nd • 7 pm Sharp! No Buyers Premium!

The 1910-built 6 bedroom home is situated on variety of tillable and pasture Ag land all totaling 120+/- acres. The farmstead also includes a 60x114 feeder barn; 26x50 tool barn; 40x80 pole barn; and 20x36 garage with workshop. Farm will be sold to the highest acceptable bidder

For Questions on Real Estate Contact: Lane Leppink (989-802-2034) of Eagle Realty (888-967-4140) Open house/ Inspection Date is Monday, September 12th from 5pm to 7pm







## **Expanded Showroom**

### **Rustic Furniture and Home Decor** 7265 Grant Ave. Clare • (989) 386-3778

Hours: 8-5 M - Sat. Closed: Thursday & Sunday • Evenings by Appt.



This Month 5% Sale on All Livestock Shelters!



8657 S. Rodgers Ave., Clare Mon., Wed., Fri., & Sat. 8 AM - 5 PM Tues. & Thurs. by appointment **Closed Sundays** 487-5173

# **Financing Available**

#### SYKORAAUCTIONS.COM PRESENTS! RANDALL (RANDY) RECKER FARM AUCTION 5089 S. LINCOLN RD. MT. PLEASANT, MICHIGAN 48858 THURSDAY SEPTEMBER 15TH, 2022 @ 10AM! RAIN OR SHINE BE ON TIME!

INSPECTION DAY SAT. SEPTEMBER 10TH, 2022 9AM -1PM OR BY APPT. FOR INFO: RANDY RECKER @ (989)330-8871



**6 TRACTORS - COMBINE HEADS & CARTS - GRAIN TRUCKS & TAG TRAILERS** -PLANTING & TILLAGE - GRAIN CART & GRAVITY WAGONS - HARDI SPRA