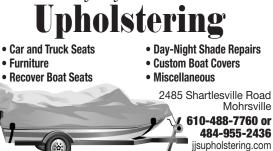

JOHN STETZLER UPHOLSTER-ING: Furniture, Car & Truck Seats, Replace Foam in Cushions, Recover Boat Seats, Make Custom Boat Covers, Restring Day & Night Shades, Restaurant Seats and Misc. Items. Hours 8-5, Call 610-488-7760, Cell 484-955-2436. Shartlesville Rd. 2485 Mohrsville. See our website at jjsupholstering.com