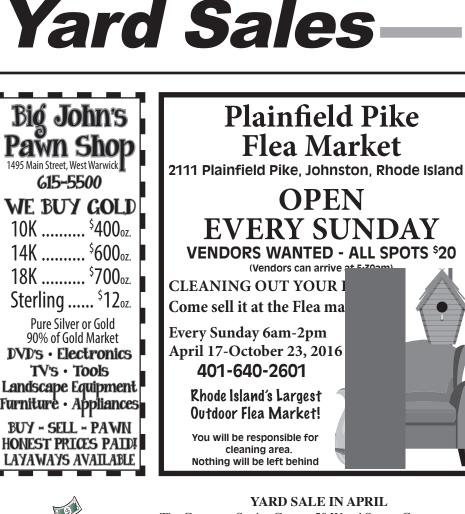

l of French Indochina to the communists could create a "domino" effect in Southeast Asia. He predicted that this would lead to the "loss of Indochina, of Burma, of Thailand, of the Peninsula, and Indonesia following."

• On April 4, 1975, childhood friends Bill Gates and Paul Allen found the computer software company Microsoft. In 1987, the 31-year-old Gates became the world's youngest billionaire. Today, Microsoft is the world's largest software maker.

• On April 8, 1990, "Who killed Laura Palmer?" was the question on everyone's lips when David Lynch's surreal television drama "Twin Peaks" premiered on ABC. Shot in and around the logging town of Snoqualmie, Washington, "Twin Peaks" starred Kyle MacLachlan as relentlessly quirky FBI agent Dale Cooper.

© 2016 King Features Synd., Inc.







The Coventry Senior Center, 50 Wood Street, Coventry, will hold a Yard Sale on April 9 from 8:30AM-1:30PM. Table rentals are available for \$15 each or 2 for \$25. Call 822-9175 for more information.

For Effective Advertising Call 821-2216

#### RIVERPOINT CONGREGATIONAL CHURCH RUMMAGE SALE

Martha & Mary's Shop at Riverpoint Congregational Church, 75 Providence Street, West Warwick, will hold a Rummage Sale on April 9 from 9AM-1PM. Clothing (\$.25-\$.50/item), household goods, kitchen items, vintage solid Oak folding chairs (in very good condition), plus more. CLOTHING IS \$1/BAG from 9-10AM at this Sale.

### How Can You Get Hundreds of People to Help You Clean House?



Get the whole community to help you clean house - and CASH IN!

Convert your old couch, camping equipment, carpet