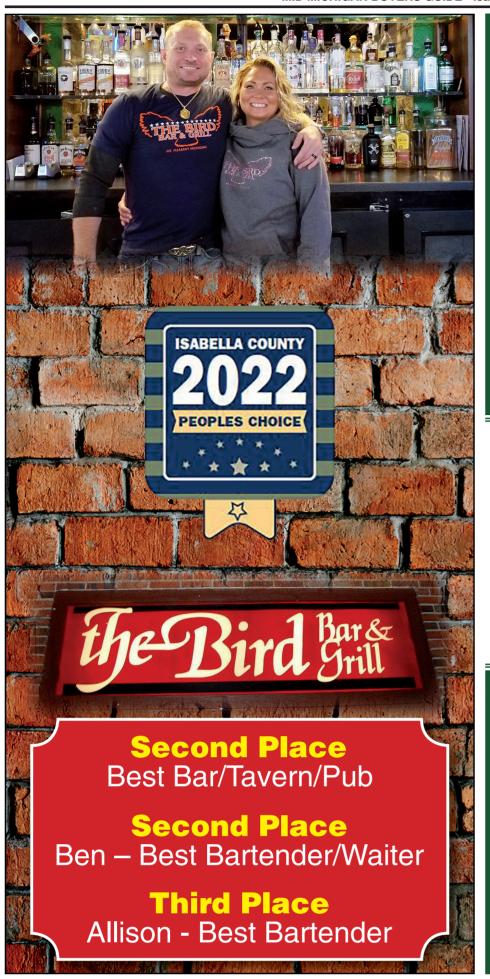

#### **Bartender**

1st-Melissa Gross/Rubbles 2nd-Ben/The Bird Bar & Grill 3rd-Allison/The Bird Bar

#### & Grill Bar/Tavern/Pub

1st-Freddie's Tavern 2nd-The Bird Bar & Grill 3rd-The Green Spot