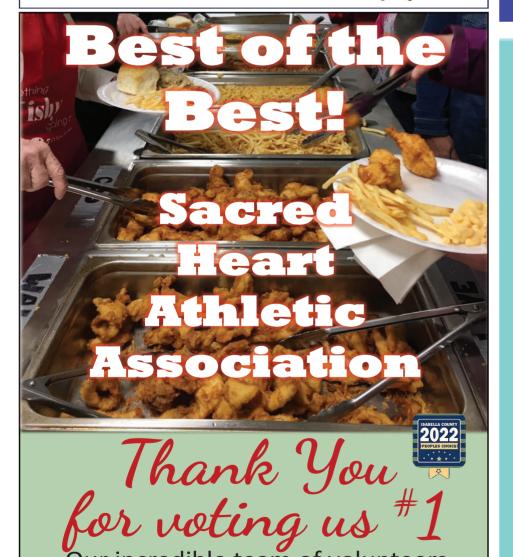

# OLSON TIRE SERVICE

**ISABELLA COUNTY PEOPLE'S CHOICE 2022** 

704 E. PICKARD RD.
MT. PLEASANT, MI 48858
989-773-7978

Our incredible team of volunteers make the Friday Night Lenten Fish Fries the very best each year! Join us in 2023!

#### Friday Fish Fry

1st-Sacred Heart Academy 2nd-Freddies Tavern 3rd-Shepherd Bar & Restaurant