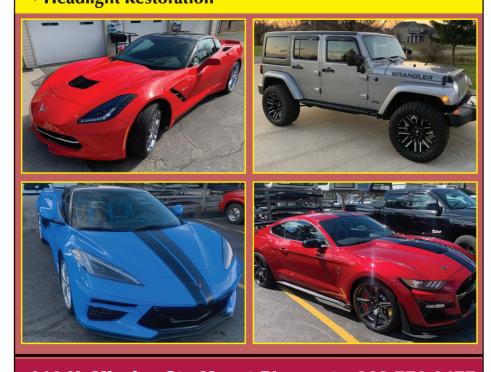

#### **Serving Central Michigan since 1983**

- Truck Toppers and Accessories
- Complete Interior & Exterior **Detailing**
- Ceramic Coating
- Rustproofing
- Paintless Dent Repair
- Headlight Restoration

610 N. Mission St., Mount Pleasant • 989-773-3477 sales@valetauto.com

1/2 Mile West of Meijer