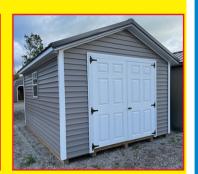

10x16 Bargain Barn Regular Price \$3,300 Sale Price **\$3,135** \$146 Rent To Own

16x28 Gable 9x7 Roll Up Door, Side Entry Door, 2 Windows Regular Price \$11,325 Sale Price \$10,759 \$499 Rent To Own

10x16 High Barn 8 Ft. Loft Regular Price \$4,935 Sale Price \$4,699 \$218 Rent To Own