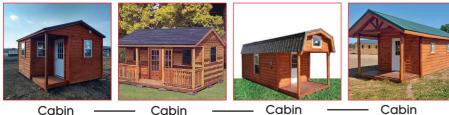

# Mid-Michigan Buyers Guide

Serving Clare, Gladwin, Gratiot, Isabella, Montcalm, & Southern Roscommon Counties

**Tired Of A Full Garage? Stop By Our Lot We Have The Perfect Solution For You!** 

12x16 High Barn 8 Ft. Loft, 1 Window Regular Price \$4,590 Sale Price \$4,365 \$213 Rent To Own

10x20 Gable Regular Price \$4,895 Sale Price **\$4,651** \$227 Rent To Own

12x16 Gable 4 Ft. Loft Regular Price \$4,571 Sale Price \$4,443 \$212 Rent To Own

10X16 Quaker 2 - 4 Ft. Lofts Regular Price \$5,612 Sale Price \$5,332 \$260 Rent To Own

Morning Star Dowered by digital first

10x16 Gable <sup>1 Window</sup> Regular Price \$3,780 Sale Price **\$3,591** \$167 Rent To Own

16x36 Gable 8x7 Roll Up Door, Double Doors On Side Regular Price \$13,120 Sale Price \$12,464 \$577 Rent To Own

10x12 Bargain Barn Regular Price \$2,720 Sale Price **\$2,584** \$120 Rent To Own

10x12 Gable <sup>1 Window</sup> Regular Price \$3,285 Sale Price **\$3,120 \$145 Rent To Own** 

8x8 Gable Regular Price \$2,185 Sale Price **\$2,076 \$97 Rent To Own** 

10x14 Gable 2 Windows 2 Shelves Regular Price \$4,380 Sale Price \$4,161 \$193 Rent To Own

10x14 Quaker Regular Price \$4,715 Sale Price **\$4,480** \$208 Rent To Own

8x10 Bargain Barn

Regular Price \$2,130 Sale Price **\$2,024 \$93.70 Rent To Own** 

10x16 Bargain Barn Regular Price \$3,300 Sale Price **\$3,135** \$146 Rent To Own

16x28 Gable 9x7 Roll Up Door, Side Entry Door, 2 Windows Regular Price \$11,325 Sale Price \$10,759 \$499 Rent To Own

10x16 High Barn 8 Ft. Loft Regular Price \$4,935 Sale Price \$4,699 \$218 Rent To Own

10x16 High Barn 8 Ft. Loft Regular Price \$3,950 Sale Price \$3,753 \$174 Rent To Own

10x12 Gable 2 Windows, Spray Foam In Roof & Floor, 2 Shelves Regular Price \$4,516 Sale Price \$4,291 \$199 Rent To Own

12x16 Bargain Barn (2 To Choose From) Regular Price \$3,900 Sale Price \$3,705 \$172 Rent To Own