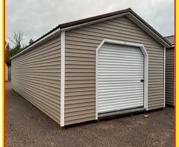

# Mid-Michigan Buyers Guide

Serving Clare, Gladwin, Gratiot, Isabella, Montcalm, & Southern Roscommon Counties

**Tired Of A Full Garage? Stop By Our Lot We Have The Perfect Solution For You!** 

12x16 High Barn 8 Ft. Loft, 1 Window Regular Price \$4,590 Sale Price \$4,365 \$213 Rent To Own

10x20 Gable Regular Price \$4,895 Sale Price **\$4,651** \$227 Rent To Own

12x16 Gable 4 Ft. Loft Regular Price \$4,571 Sale Price \$4,443 \$212 Rent To Own

10X16 Quaker 2 - 4 Ft. Lofts Regular Price \$5,612 Sale Price \$5,332 \$260 Rent To Own

Morning Star Dowered by digital first

10x16 Gable <sup>1 Window</sup> Regular Price \$3,780 Sale Price **\$3,591** \$167 Rent To Own

16x36 Gable 8x7 Roll Up Door, Double Doors On Side Regular Price \$13,120 Sale Price \$12,464 \$577 Rent To Own

10x12 Bargain Barn Regular Price \$2,720 Sale Price **\$2,584** \$120 Rent To Own

10x12 Gable <sup>1 Window</sup> Regular Price \$3,285 Sale Price **\$3,120 \$145 Rent To Own** 

8x8 Gable Regular Price \$2,185 Sale Price **\$2,076 \$97 Rent To Own** 

10x14 Gable 2 Windows 2 Shelves Regular Price \$4,380 Sale Price \$4,161 \$193 Rent To Own

10x14 Quaker Regular Price \$4,715 Sale Price **\$4,480** \$208 Rent To Own

8x10 Bargain Barn

Regular Price \$2,130 Sale Price **\$2,024 \$93.70 Rent To Own** 

10x16 Bargain Barn Regular Price \$3,300 Sale Price **\$3,135** \$146 Rent To Own

16x28 Gable 9x7 Roll Up Door, Side Entry Door, 2 Windows Regular Price \$11,325 Sale Price \$10,759 \$499 Rent To Own

10x16 High Barn 8 Ft. Loft Regular Price \$4,935 Sale Price \$4,699 \$218 Rent To Own

10x16 High Barn 8 Ft. Loft Regular Price \$3,950 Sale Price \$3,753 \$174 Rent To Own

10x12 Gable 2 Windows, Spray Foam In Roof & Floor, 2 Shelves Regular Price \$4,516 Sale Price \$4,291 \$199 Rent To Own

12x16 Bargain Barn (2 To Choose From) Regular Price \$3,900 Sale Price \$3,705 \$172 Rent To Own