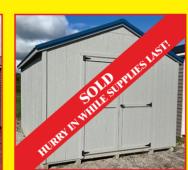

## **5% Sale On All Garden Sheds This Month**

10x12 Garden Shed Sale: \$4,579.95 Rent To Own: \$176

10x16 10x12 Garden Shed Garden Shed W Roll Up Door w Double Doors Sale: \$5,864.35 Sale: \$5,069.20 Rent To Own: \$195 Rent To Own: \$226

10X12 Garden Sheds Sale: \$3,973.85 Rent To Own: \$153

Hunting Blinds

Hunting Blinds

Huntina Blinds

#### Get Yours Before Hunting Season. Hurry While Supplies Last!

**Order Yours Today!** 

Call today for a free quote! **Custom Built Portable Buildings To Your Design!** 

Statewide Delivery & Set Up