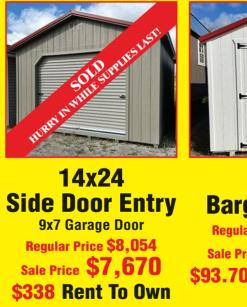

10x12 Bargain Barn Regular Price \$2,720 Sale Price **\$2,584** \$120 Rent To Own

10x12 Gable <sup>1 Window</sup> Regular Price \$3,285 Sale Price **\$3,120 \$145 Rent To Own** 

8x8 Gable Regular Price \$2,185 Sale Price **\$2,076 \$97 Rent To Own** 