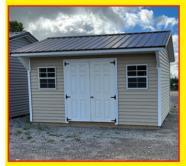

10x16 Bargain Barn Regular Price \$3,300 Sale Price **\$3,135** \$146 Rent To Own

16x28 Gable 9x7 Roll Up Door, Side Entry Door, 2 Windows Regular Price \$11,325 Sale Price \$10,759 \$499 Rent To Own

10x16 High Barn 8 Ft. Loft Regular Price \$4,935 Sale Price \$4,699 \$218 Rent To Own