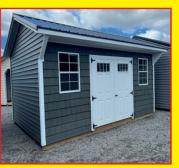

## **5% Sale On All Garden Sheds This Month**

10x12 Garden Shed Sale: \$4,579.95 Rent To Own: \$176

10x16 10x12 Garden Shed Garden Shed W Roll Up Door w Double Doors Sale: \$5,864.35 Sale: \$5,069.20 Rent To Own: \$195 Rent To Own: \$226