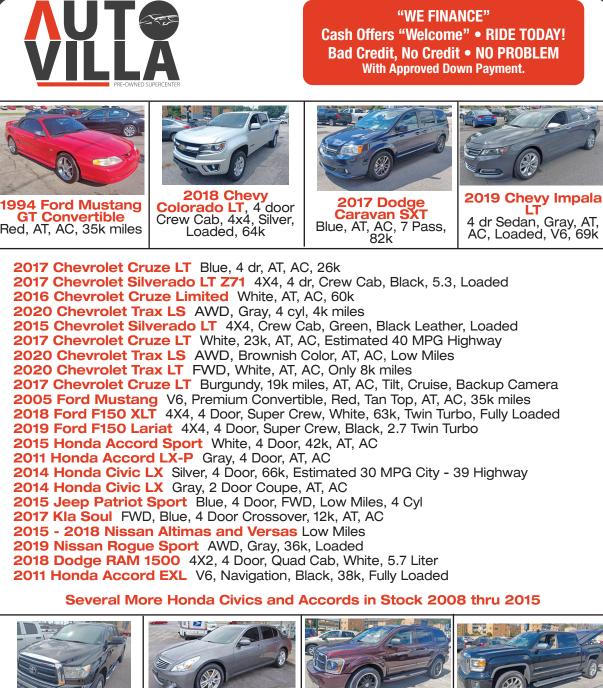

Bonneville 2 Door Coupe.

Original Everything. Needs

Transmission, Doesn't Run.

Needs some Repair, but a

Very Beautiful Car that any

Mechanic Would Enjoy Fixing

Up! (434) 421-4857 tamasi-

Chevrolet

Miles.

\$4200.00, Negotiable. 350

Motor. 2 Door. Power Steer-

ing. Runs and Drives. (434)

2002 Ford Focus 4 Cyl. AT.

AC. Factory Stereo/System.

Sunroof. Non/Smoking. Ga-rage Kept. New Timing Belt.

Clean Inside/Out. Good Tires/

Sticker. Asking \$3500. Call

1999 Jeep Wrangler 168,000

Original Miles. Clean on In-

side, Smoke Free, Great Tires,

Top Never Been Off. Contact

Brian Via Email at bepelzsr@

gmail.com for Photos and Any

Other Questions. bepelzsr@

Nova

Asking

na85@icloud.com

msscarlet813@aol.com

hotmail com

1981

1978

200.000

792-0004

434-250-7743.

gmail.com



2013 Toyota Fundra 4X4 4 dr. Double Cab, Black, 107k, 4.6L

2004 Dodge Durango Burgundy, Limited, Gray Leather 3 Row



2015 GMC Sierra Denali 4X4, 4 dr, Crew Cab, Black, Tan Leather, Fully Loaded

928 Riverside Drive • Danville, VA 24540 View Vehicles www.autovillaofdanville.com **VADLR #4008** 

Used Vehicles • 434-791-4000 • Offering Low Interest Rates!

2011 Ford Fusion Reduced to \$6850. Exc. Condition. Fully Loaded SEL Model, Recently Detailed, New Tires and Brakes, Synthetic Oil Change 197,000 Miles. Call/Text (434) 429-0767

1984 Pontiac Grand Prix 305 Motor but Needs Motor Work. Call 434-250-3128

Cooper Discoverer. Asking \$60.00. Came Off a 2004 F150. Lots of Life Left 255/70R/17. refever16@ gmail.com

2013 Infiniti G37

AWD, 4 dr Sedan, Gray - Black Leather, AT, AC, Sunroof,