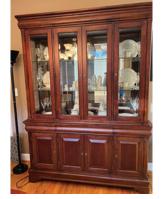

TV Stand. 45" Across, 18" Deep, 26" Tall. Text for Pictures \$75 (434) 334-0684

Early American Bedroom Set. Queen/Double Headboard. Triple Dresser with 8 Drawers, and Hutch Mirror. Chest on Chest with 6 Drawers. Nightstand with Drawer and Bookshelf. Very Good Condition. Contact for Pictures. \$460 (276) 594-3124 jypreskitt@gmail.com

Pair High Back Wood Barstools. Asking \$60. Call 434-429-0786

Dresser. Retail \$400, Selling for \$100. Call 434-709-6724.

TV Stand, Glass, 3 Shelves, Very Sturdy. 36"L x 24"W x 20H. Asking \$25. Call 434-713-2671.

Computer Desk. Base 30" Top 33" 48" W. 3 Cubes in Top. 1 Drawer, 1 Storage Area, 1 Kevboard Drawer. Asking \$75. Call 434-713-2671.

Baby/Youth Bed. Solid Dark Wood. Mattress (Added). Excellent Condition. Asking \$100 OBO. Call 434-713-2671.





Solid Wood Dining Room Furniture. Solid Wood (Mahogany) Dining Room Table and 6 Chairs. Dimensions are 80" x 44" Plus a 20" Leaf. The Matching China Cabinet Dimensions are 85"H x 64"L x 18"D. brooks.wendy97@ gmail.com

Dining Room Table. Best Offer! Solid Walnut Dinning Table with One Leaf. No Chairs. (434) 203-0819 vincewd85@ gmail.com

Twin Bunk Bed. Mattress' Included. Maple. Excellent Condition. Asking \$150. Call 434-822-0313.

Oak Twin Sleigh Bed. Asking \$58. Call 434-429-2872.

Beautiful Full Size Hardwood Bed. Mattress and Box Spring, Free. Nice and Super Clean. Package Deal for \$155. Call 434-429-2872.

Standard Size Baby Bed. White. Mattress Included. 52x28x46. Asking \$75. Call (434) 575-0999.

2 Wing Back Chairs. Chip N Dale Style. Excellent Condition. Call for Price 434-42