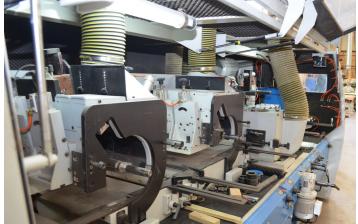

The mill has the special machinery required to cut, shape, and create virtually any style of custom moulding that an architect or interior designer might specify. These include

planers and saws plus four custom 4, 5 & 6 head moulding machines that can produce boards and moulding up to 12" width.