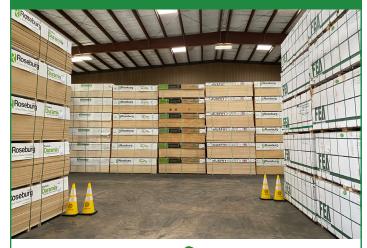

The company's mill operations mainstays include zebra wood, ash, birch, rock hard maple, curly maple, white and red oak, rosewood, mahogany, walnut and poplar. Wood is stored in tight bundles that are color-coded and stacked according to species and size, and every board is measured by hand. All wood is carefully kiln dried before it arrives, and proper moisture level is always maintained to avoid buckling and/or splitting.

The warehouse and distribution center maintains large inventories of all products in order to fulfill customer's immediate needs. They stock many profiles and species of boards and standard mouldings, such as crown, cove, screen, clover and door frame, and have to ability to quickly manufacture Custom Mouldings as well. Whatever the order, Hardwood Products can easily accommodate.