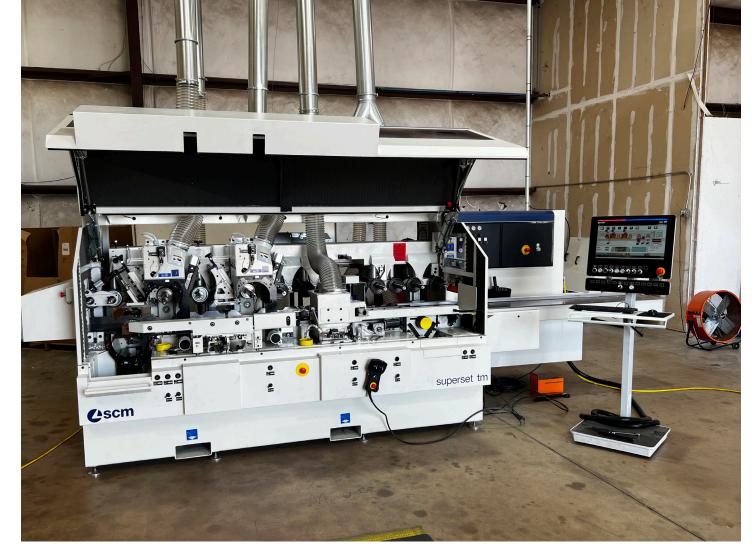

The mill has the special machinery required to cut, shape, and create virtually any style of custom moulding that an architect or interior designer might specify. These include

planers and saws plus four custom 4, 5 & 6 head moulding machines that can produce boards and moulding up to 12" width.

The warehouse and distribution center maintains large inventories of all products in order to fulfill customer's immediate needs. They stock many profiles and species of boards and standard mouldings, such as crown, cove, screen, clover and door frame, and have to ability to quickly manufacture Custom Mouldings as well. Whatever the order, Hardwood Products can easily accommodate.