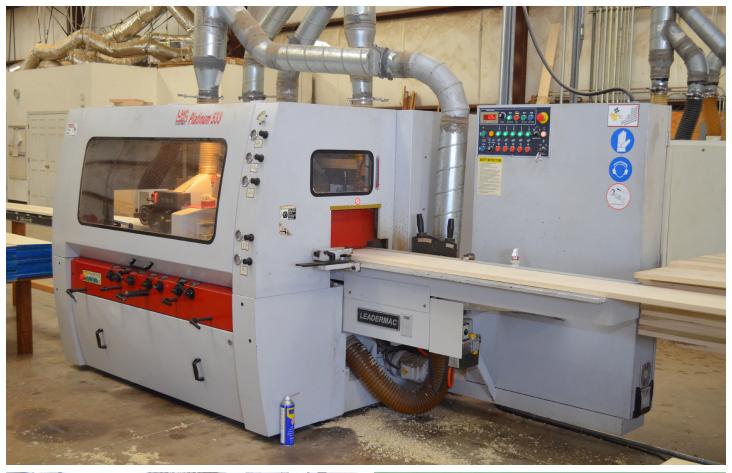

The mill has the special machinery required to cut, shape, and create virtually any style of custom moulding that an architect or interior designer might specify. These include

planers and saws plus four custom 4, 5 & 6 head moulding machines that can produce boards and moulding up to 12" width.

The warehouse and distribution center maintains large inventories of all products in order to fulfill customer's immediate needs. They stock many profiles and species of boards and standard mouldings, such as crown, cove, screen, clover and door frame, and have to ability to quickly manufacture Custom Mouldings as well. Whatever the order, Hardwood Products can easily accommodate.