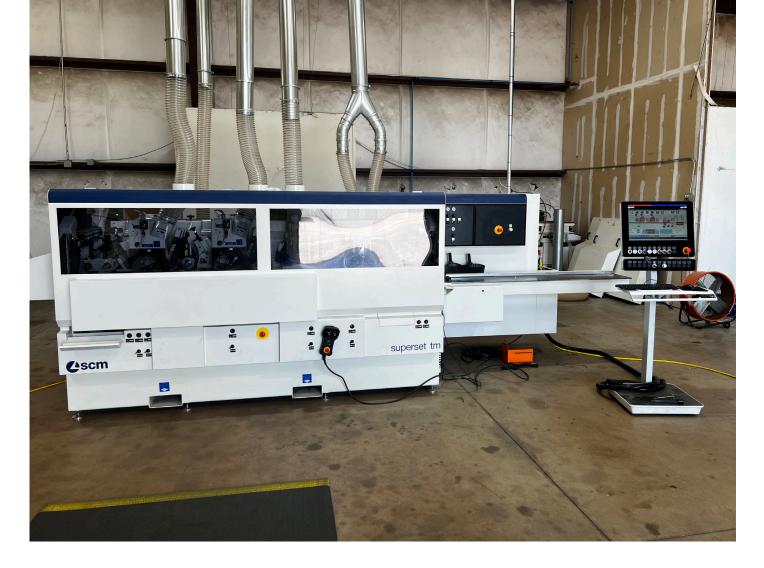

The mill has the special machinery required to cut, shape, and create virtually any style of custom moulding that an architect or interior designer might specify. These include

planers and saws plus four custom 4, 5 & 6 head moulding machines that can produce boards and moulding up to 12" width.

The warehouse and distribution center maintains large inventories of all products in order to fulfill customer's immediate needs. They stock many profiles and species of boards and standard mouldings, such as crown, cove, screen, clover and door frame, and have to ability to quickly manufacture Custom Mouldings as well. Whatever the order, Hardwood Products can easily accommodate.