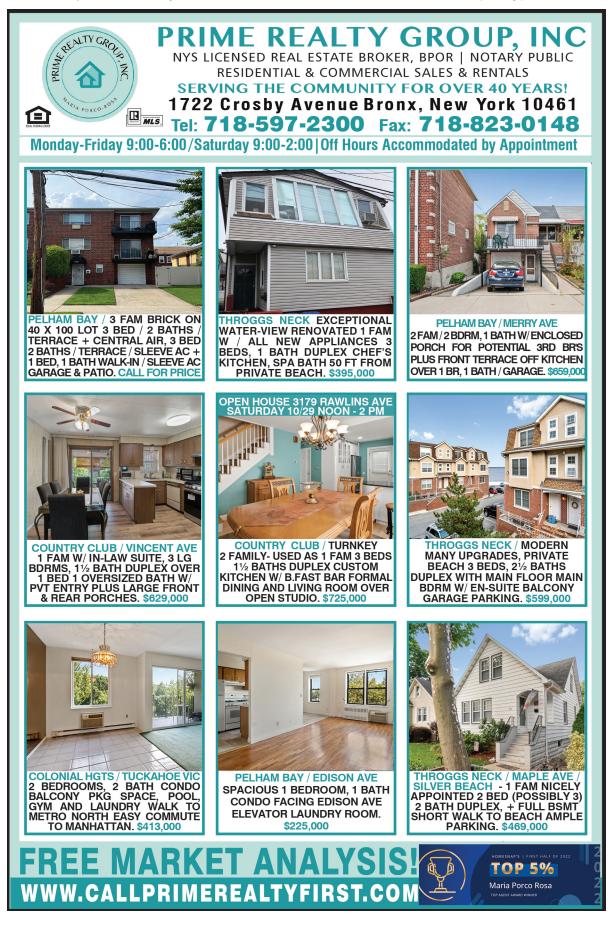

## ASKING PRICE \$167,999

 I BR COOP – Spacious Open Concept, Large LR space.
 Renovated Kitchen pass-thru view into LR New, HWF style, Full BA Plenty of Closets: 1 Coat + 1 Linen + 2 in BR (His/Hers)
 State of the Art Virtual Doorman, Well-maintained Elevator Building Quiet Tree line community. Walk to Pelham Bay Park.
 On Premise: Superintendent, Laundry Room, Storage + Parking (Fee).

> Walk to #6 Pelham Bay Station, Express & City Buses, Shops & Schools. Near Major Highways & Shopping Mall.

### CALL Sandra 347-649-5444

2418 Esplanade Avenue \$370,000 over asking.

Apartment FOR RENT Gunther Avenue: 1 Bedroom Studio: \$1400. All Utilities included.

Apartment FOR RENT Fuller Street: 1 Bedroom Apartment: \$1800 All Utilities included

Apartment FOR RENT College Avenue 1 Bedroom Apartment: \$2100

LANDLORDS: PLEASE CALL IF YOU NEED ASSISTANCE WITH RENTING OUT YOUR UNIT WWW.ROBMEDRANONYCREALTOR.COM

If you are planning on relocating please give us a call to discuss a marketing plan to fit your needs. We are a "SISTER TEAM" and we look forward to hearing from you... WE SERVICE THE BRONX & WESTCHESTER COUNTY AND ALSO ASSIST IN RELOCATION.

> PLEASE JOIN US T OUR OPEN HOUSE SATURDAY, OCTOBER 29TH, 2022 11:30 AM - 1:30 PM 508 REYNOLDS AVE. BRONX NY, 10465

1 FAMILY 3 BEDROOMS, 2 BATHROOMS WITH BASEMENT - NEEDS TLC REDUCED \$475,000

#### **EDGEWATER PARK, CO-OP**

THIS ENCHANTING & COZY UNIT NESTLED IN THE EDGEWATER PARK COMMUNITY IS A MUST SEE WITH FABULOUS WATER VIEWS AND A FEW STEPS DOWN TO THE BEACH- LOOK NO MORE, WELCOME HOME! LAYOUT FEATURES: ENTRANCE FOYER AND LARGE PANTRY W/ CLOSET, RANCH STYLE UNIT WITH OPEN CONCEPT- KITCHEN, DINING AREA, LIVING ROOM, UPDATED BATHROOM, RECESSED LIGHTING, MBR & 2ND BEDROOM WITH BEAUTIFUL WATER VIEW, ALL NEW FLOORS, LAUNDRY ROOM & ATTIC CRAWL SPACE FOR ADDITIONAL STORAGE NEED LADDER. OPPORTUNITY TO EXPAND & MAKE 2ND FLOOR WITH BEAUTIFUL WATER VIEW. CRAWL SPACE FOR STORAGE OUTSIDE HOME. ENJOY NICE SIZE YARD- RELAX AND BBQ LOOK AT THE STUNNING ARRAY OF FLOWERS. \$368,000 WITH SHARES INCLUDED AND 1 MONTHS MAINTENANCE PAID TO BUYER.

#### 201 Meagher Avenue Bronx NY 10465

2 Family For Sale 3 Bedroom, 1 Bathroom Duplex with Deck over 1 Bedroom, 1 Bathroom Apartment, Full finished basement with 1/2 Bathroom and separate entrance. For only \$730,000.

#### Call 347-530-8375

Now offering a Buyer' credit with the purchase of this home to buy down your interest rate today

8508 3rd Avenue, Brooklyn, NY 11209

THROGGS NECK: 3 Rms, 1 BR - New Kitchen & Bath, Wood Floors \$1,500 Heat Included.

COUNTRY CLUB: Modern, 4<sup>1/2</sup> Rms, 2 BRs, 1<sup>1/2</sup> Bath DR/ Kitchen Combo \$2,200 Heat Included. COUNTRY CLUB: All new. Water-views, 4 Rooms, 2 BR, 1 Bath, Wood floors, W/D, Central Air, Front & Back Decks, \$2,400 Own Utilities.

COUNTRY CLUB: Water-view, New Const. 3 BR, 2 Bath Duplex, Central A/C, Front/ Back Deck, Driveway, More... \$3,400 Own Utilities.

THROGGS NECK: Water-views, 2<sup>1/2</sup> Rooms, 1 Bedroom, Carpeted \$1,500 Heat Included. MORE APARTMENTS AVAILABLE