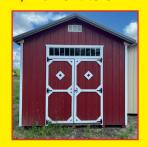

### **Miller's** Woodworking

**12x28** 

**High Barn** 

12 Ft. Loft, 3 Windows

\$7,161

**\$332 Rent to Own** 

**Stop By & Check Out Our Fall Inventory Reduction Sale!** 

**10x12** 

**Bargain Barn** 

\$2.720

\$126 Rent to Own

14x36 Gable

9x7 Roll Up Door, Double

Door On Side, 3 Windows

| VISIT US ON FACEB                                                                                                                                    | OOK AT WWW.F                           | ACEBOOK.COM/VALLEY                                                              | 'MEATMARKE                                 | T • www.valleymeatm            | narketmi.com                                    |  |  |
|------------------------------------------------------------------------------------------------------------------------------------------------------|----------------------------------------|---------------------------------------------------------------------------------|--------------------------------------------|--------------------------------|-------------------------------------------------|--|--|
| Like us on                                                                                                                                           | NOT RESPON                             | 0-2071 • 101 E. SECO<br>WE ACCEPT THE BRII<br>SIBLE FOR PRINTING ERRORS • ALL L | ND • PINCO<br>DGE CARD<br>OTTERY GAMES AND | NNING                          | All Meat<br>Products<br>JSA Raised<br>Inspected |  |  |
| NEW HOURS: WEDNESDAY-SUNDAY 10AM-6PM CLOSED MONDAY & TUESDAY • PRICES GOOD SUNDAY, NOVEMBER 6 <sup>TH</sup> thru saturday, November 12 <sup>TH</sup> |                                        |                                                                                 |                                            |                                |                                                 |  |  |
| OUR BEST GROUND<br>Chuck                                                                                                                             | \$ <b>30</b> 00                        | Currently Closed on Monday's &<br>Tuesday's due to the                          |                                            | KOEGEL'S                       |                                                 |  |  |
| UNUUK                                                                                                                                                | 10LB BAG                               | National Labor sho                                                              | rtage.                                     | VIENNA'S 10#                   |                                                 |  |  |
| HAMBURGER                                                                                                                                            | \$2600                                 | OPEN - Wednesday th<br>10am to 6pn                                              |                                            | BOX                            | 2daa                                            |  |  |
|                                                                                                                                                      | 10LB BAG                               | 2-PACK<br>PORK<br>BUTTS                                                         | <b>159</b>                                 | 24CT PKG VIENNAS               | <sup>\$1199</sup>                               |  |  |
| BULK SLICED                                                                                                                                          | \$5 <sup>49</sup>                      | PORK STEAK,                                                                     | <b>\$1</b> 79                              |                                |                                                 |  |  |
| BACON                                                                                                                                                | \$499<br>10LBS OR MORE                 | PORK BUTT ROAST<br>OR FINGER RIBS<br>HOMEMADE BULK                              | ♥┃ Ĺ₿.<br><b>¢₄70</b>                      | SKINLESS FRANKS<br>4# PKG      | <sup>\$</sup> 13 <sup>99</sup>                  |  |  |
| SHAVED                                                                                                                                               | \$ <b>6</b> 99                         | SAUSAGE                                                                         | Ψ [ ' ]                                    | <b>BIG BOLOGNA OR</b>          | \$000                                           |  |  |
| TURKEY                                                                                                                                               | LB.                                    | – 4 FLAVORS<br>BABY                                                             | 10LBS OR MORE<br>\$299                     | RING BOLOGNA                   | Ψ <b>3</b> <sup>33</sup> <sub>LB.</sub>         |  |  |
| SHAVED                                                                                                                                               | \$ <b>/</b> 99                         | BACK RIBS                                                                       | Φ <b>3</b> <sup>33</sup><br>LB.            | PICKLED BOLOGNA                | ¢                                               |  |  |
| НАМ                                                                                                                                                  | LB.                                    | 50/50 GRIND \$<br>PORK/BEEF                                                     | <b>26</b> 00                               | 2.5# JAR                       | 2<br>Daa                                        |  |  |
| ECKRICH HAR<br>Salami                                                                                                                                |                                        |                                                                                 | 10LB BAG                                   |                                |                                                 |  |  |
| CO-JACK,                                                                                                                                             |                                        | BEEF BRISKET                                                                    | \$ <b>3</b> 99                             | WHOLE OR HALF                  | GUI FREE!                                       |  |  |
| LONGHORN OR                                                                                                                                          | \$ <b>3</b> 99                         | SLAB SPARE                                                                      | \$799                                      | NEW YORK STRIP<br>Loins Choice | \$ <b>5</b> 99                                  |  |  |
| MOZZARELLA                                                                                                                                           | ANY                                    | RIBS *TWIN PACI                                                                 |                                            | *CUT FREE                      | · J <sub>LB.</sub>                              |  |  |
| AND HOT PEPPE                                                                                                                                        | R SIZE                                 | BONELESS                                                                        |                                            | CHOICE                         | \$ <b>0</b> 99                                  |  |  |
| FIRE JACK CHEE                                                                                                                                       | SE CHUNK                               | CHICKEN                                                                         |                                            | RIBEYE LOINS                   | φ <b>9</b> 55<br>LB.                            |  |  |
| FULLY<br>Cooked Shrimp                                                                                                                               | <b>\$1 1</b> 99                        | BREAST                                                                          | 10LBS OR MORE                              |                                |                                                 |  |  |
|                                                                                                                                                      | 2LB<br>BAG                             | FRESH HOMEMAD<br>GRILLING SAUSAG                                                |                                            | CHOICE<br>Short Loins          | \$799                                           |  |  |
| POLLOCK                                                                                                                                              | \$ <b>1</b> 99                         | OR BRATS (MILD)                                                                 | <b>\$2</b> 79                              |                                | LB.                                             |  |  |
| FILLETS                                                                                                                                              |                                        | WAYSIDE \$                                                                      | <b>OLES OR MORE (NON-SPECIALTY)</b>        | SMOKED                         | \$ <b>2</b> 99                                  |  |  |
| COD<br>Loins                                                                                                                                         | \$ <b>8</b> 99                         | BACON <sup>a</sup>                                                              |                                            | PORK LOINS                     | LB.                                             |  |  |
| ZANDER                                                                                                                                               | \$099                                  | CHICKEN                                                                         | 69¢<br>10LBS OR MORE                       | BONELESS BEEF ROA              | AST                                             |  |  |
| PERCH                                                                                                                                                | Ψ <b>J</b> JJ                          |                                                                                 | 10LBS OR MORE<br>\$2760                    | OR SWISS, GRILL OR             | \$299                                           |  |  |
| SALMON                                                                                                                                               | \$1 <b>N</b> 99                        | <b>LEG 1/4'S</b>                                                                | 40LB BOX                                   | DENVER STEAK                   | LB.                                             |  |  |
| FILLETS                                                                                                                                              | LB.                                    | COUNTRY RIB                                                                     |                                            | ROUND STEAK OR                 | \$149                                           |  |  |
|                                                                                                                                                      | \$ <b>1</b> <u>1</u> <u>9</u> <u>9</u> | OR END                                                                          | 169                                        | ROUND ROAST                    | Ψ4-5                                            |  |  |
| SHRIMP                                                                                                                                               | BAG                                    | CUT $\mathbf{\Phi}'$<br>Chops                                                   | LB.                                        | BONE-IN PORK LOINS             |                                                 |  |  |
| CHICKEN                                                                                                                                              | \$ <b>Q</b> 99                         | BONELESS                                                                        | \$199                                      | WHOLE OR HALF                  | <b>φ1/9</b>                                     |  |  |
| NUGGETS                                                                                                                                              |                                        | PORK LOINS                                                                      | -                                          | *CUT INTO CHOPS F              | REE LB.                                         |  |  |

### WHOLE OR HALF **NEW YORK STRIP LOINS CUT FREE**

12x16 **High Barn** 8 Ft. Loft, 1 Window \$4,590 \$213 Rent to Own

**10x20 Gable** \$4,895 \$227 Rent to Own

**10X16** Quaker 2 - 4 Ft. Lofts \$5,612 \$260 Rent to Own

12x16 Quaker 2 Windows, 2 – 4 Ft. Lofts \$5,527

3209 E. Beaverton Road • Clare (Voicemail) (989) 386-8110 Old US 127 to Surrey West on Surrey to Grant 1 mile north on Grant

14x28 **Guest Cabin** 8 Double Pane Windows, 12' Loft \$12,850