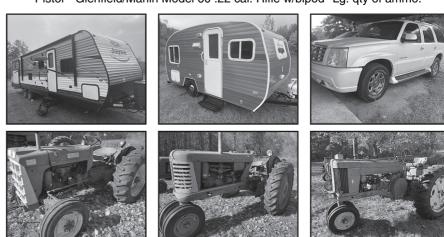

www.pioneerauctionservice.com Questions Contact: Amanda (989) 304-1574 or Jason (989) 621-7194

Farmall F-30 "Vibrator" vintage pulling tractor, Fo-Mo-Co GAA 1100 C.I. alum. Engine \* IH 460 Diesel utility Tractor w/IH 325 hyd. Loader @5012 hrs #11270 \* Oliver 550 gas utility tractor, good tires, @ 3200 hrs., #149726 \* Oliver Super 77 Tractor - 3 pt., hyd's \* Oliver 60 tractor \* J.D. 60 Tractor n/f, hyd's., power lift, good tin & tires #6003183 \* J.D. G Tractor, styled, hyd. Lift #36095 \* (2) J.D. B Tractors, styled, 63477, #52219 \* J.D. B Tractor on steel spade lugs #230840 \* J.D. H Tractor n/f fenders \* Farmall A Tractor w/belly mower, #215934 \* Farmall C Tractor w/Woods belly mower, #233251 \* Allis Chalmers G Tractor #206284 \* (3) Triumph Motorcycles -1969, 1978, 1983 & (2) 750's, (1) 500 \* (11) J.D. small suitcase weights \* Brillion 15' cultimulcher \* 12' hyd. Wheel disk \* 3-bottom fast hitch plow \* 10' solid wheel cultipacker \* Eversman 12' land levler \* 5' 3 pt. disk \*& 5' 3 pt. tiller \* (2) 3 pt. back blades to 7' \* 5' 3pt. Brush hog \* 3 pt. broadcast spreader \* Newer 5 h.p. vertical air comp. \* Shop tools, hardware & parts \* Stihl MS 31 chainsaw - as new Brett port. Diesel sawmill \* New CM 12" wood lathe \* Cars, Trucks & Trailers: 2003 Cadillac Escalade S.U.V. - very good condition @ 195,000 miles, white 1986 Chev. Scottdale 2500 4x4 Pickup - 350 V-8, auto. Trans., @ 86,000 miles, 1-owner \* 2016 Jayco Jay Flight 30' Bunkhouse Travel Trailer - center kitchen, 3-slide outs, bumper pull, Thermal pkg., sleeps-8, indoor/outdoor kitchens, very good condition \* 2013 Riverside 155 Whitewater Retro Travel Trailer, sleeps-4, very nice unit \* 2008 Doolittle Mfg. #ZTM 8222 22' full tilt 8-ton tandem imp Trailer \* John Deere 20' triaxle imp., trailer \* 18' tandem-axle imp. Trailer (poor deck) \* 2005 Buick Rendezvous- needs att'n \* 2021 Companion Golden 12-volt mobility cart \* (24) Rifles, Shotguns & Handguns: Hesse .50 cal. Bolt action rifle w/Thumbstock #HBR50 BMG \* Winchester Model 1890 .22 WRF rifle w/oct. bbl. \* Winchester model 275 .22 win. Mag. Rifle w/bipod \* Browning BPS 10 ga. Pump shotgun w/vent rib \* Browning Buckmark 4.5 cal. Pellet pistol \* Remington Model 700 7mm SS bolt action rifle \* Remington SP-10 10 ga. Mag. Shotgun \* Remington Woodsmaster model 742 30.06 rifle \* Remington Model 1187 12 ga. Semi auto shotgun \* Remington Model 700 .338 Rem. Ultra Mag. S.S. bolt action rifle \* Springfield Savage Model 951 410 ga. Bolt action S.S. shotgun \* Savage Model A17 .17 HMR cal. Rifle w/bipod \* Savage Model II .22-250 Rem. Cal. Rifle w/bipod Rock Island .22 cal. Semi auto rifle \* Tri-Star NKC-MD 12-ga. O/U shotgun \* Verona Model LX501 12 ga. O/U shotgun \* Ruger B.P. revolver w/9" bbl. \* Ruger new model .44 mag. Super Blackhawk w/scope \* HI-STD. Model H-D military .22 cal. Semi auto. Pistol \* Glenfield/Marlin Model 60 .22 cal. Rifle w/bipod \*Lg. qty of ammo.