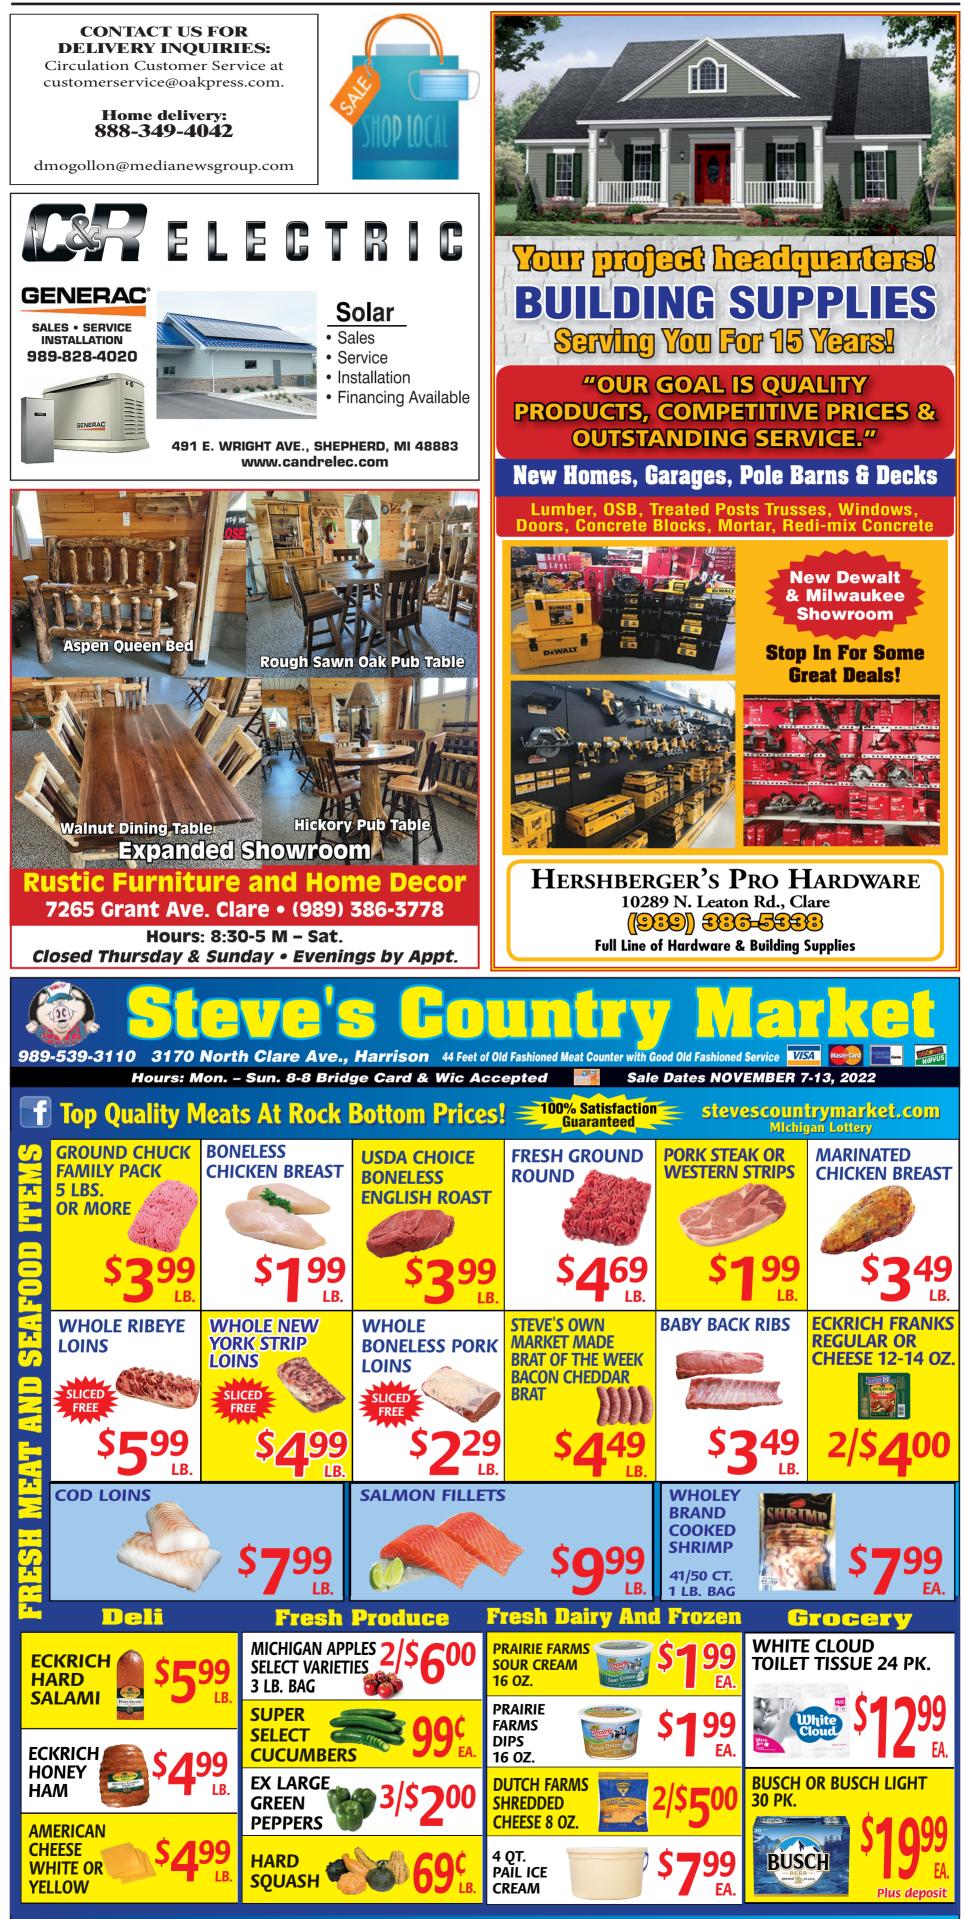

# Mid-Michigan Buyers Guide

Publishing Company powered by digita tirs

Serving Clare, Gladwin, Gratiot, Isabella, Montcalm, & Southern Roscommon Counties















Hours: M-F 8-5 • Sat. 9-2 8989 Tobacco Dr., Clare DivisUn Of Hershberger's Hardware Located 1/4 mŠe from Benchley's Amish Furniture



**Stainless Steel** Chimneys





While supplies last. Prices subject to change due to national emergencies and product shortages. Not responsible for printing errors.

MID MICHIGAN BUYERS GUIDE - A Publication of MORNING STAR PUBLISHING COMPANY ... Sunday, November 6, 2022 - 3



4 - MID MICHIGAN BUYERS GUIDE - A Publication of MORNING STAR PUBLISHING COMPANY ... Sunday, November 6, 2022



ONLY 998 ORIGINAL HRS - 1982 MASSEY FERGUSON 26, 2WD DSL. ORCHARD TRACTOR, 1,924 METER HRS. - 1962 MASSEY FERGUSON 2WD 35 DSL. DELUXE, 5,213 METER HRS. - <u>BLUEBERRY/FRUIT EQUIPMENT - IRRIGATION/</u> <u>BLUEBERRY/STRAWBERRY -</u> KIFCO MODEL B-160 WATER WHEEL W/APPROX. 300FT OF 2" HARD HOSE AND WATER GUN HEAD - CAPRARI MODEL D2/40A IRRIGATION PUMP - RHINO MODEL 172 72" 3PT ROTARY MOWER -COUNTYLINE 72" 3PT YORK RAKE - 1994 KUHN MODEL