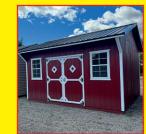

**12x16 High Barn** 8 Ft. Loft, 1 Window \$4,590 \$213 Rent to Own

**10x20 Gable** \$4,895 \$227 Rent to Own

**10X16** 

Quaker

2 - 4 Ft. Lofts

\$5,612

\$260 Rent to Own

**10x12 Bargain Barn** \$2,720 \$126 Rent to Own

14x36 Gable 9x7 Roll Up Door, Double Door On Side, 3 Windows

\$10,480 \$486 Rent to Own

**12x16** Quaker 2 Windows, 2 – 4 Ft. Lofts \$5,527 \$256 Rent to Own

3209 E. Beaverton Road • Clare (Voicemail) (989) 386-8110

**12x28 High Barn** 12 Ft. Loft, 3 Windows \$7,161 \$332 Rent to Own

12x16 Gable 4 Ft. Loft \$4,571 \$212 Rent to Own

14x28 **Guest Cabin** 8 Double Pane Windows, 12' Loft \$12,850 \$595 per month

Hours: M-F 7:30-5 Sat. 8:30-3