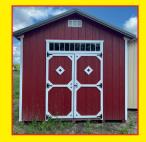

**12x16 High Barn** 8 Ft. Loft, 1 Window \$4,590 \$213 Rent to Own

**10x20 Gable** \$4,895 \$227 Rent to Own

**10X16** 

Quaker

2 - 4 Ft. Lofts

\$5,612

\$260 Rent to Own

**10x12 Bargain Barn** \$2,720 \$126 Rent to Own

14x36 Gable 9x7 Roll Up Door, Double Door On Side, 3 Windows

\$10,480 \$486 Rent to Own

**12x16** Quaker 2 Windows, 2 – 4 Ft. Lofts \$5,527 \$256 Rent to Own

3209 E. Beaverton Road • Clare (Voicemail) (989) 386-8110

**12x28 High Barn** 12 Ft. Loft, 3 Windows \$7,161 \$332 Rent to Own

12x16 Gable 4 Ft. Loft \$4,571 \$212 Rent to Own

14x28 **Guest Cabin** 8 Double Pane Windows, 12' Loft \$12,850 \$595 per month

Hours: M-F 7:30-5 Sat. 8:30-3