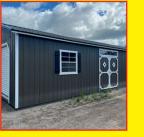

**12x16 High Barn** 8 Ft. Loft, 1 Window \$4,590 \$213 Rent to Own

**10x20 Gable** \$4,895 \$227 Rent to Own

**10X16** 

Quaker

2 - 4 Ft. Lofts

\$5,612

\$260 Rent to Own

**10x12 Bargain Barn** \$2,720 \$126 Rent to Own

14x36 Gable 9x7 Roll Up Door, Double Door On Side, 3 Windows

\$10,480 \$486 Rent to Own

**12x16** Quaker 2 Windows, 2 – 4 Ft. Lofts \$5,527 \$256 Rent to Own

3209 E. Beaverton Road • Clare (Voicemail) (989) 386-8110

**12x28 High Barn** 12 Ft. Loft, 3 Windows \$7,161 \$332 Rent to Own

12x16 Gable 4 Ft. Loft \$4,571 \$212 Rent to Own

14x28 **Guest Cabin** 8 Double Pane Windows, 12' Loft \$12,850 \$595 per month

Hours: M-F 7:30-5 Sat. 8:30-3