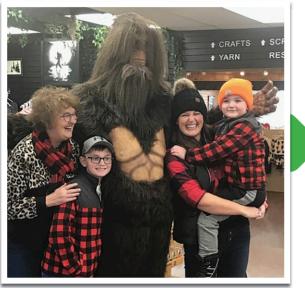

### LOOKING FOR BIG FOOT? He'll be Here!!

Stop in and take your picture with him and check out all of his NEW Products. The perfect Gift Items for the Bigfoot lover in your Family!

Arnie's now carries Michigan-themed "Back Roads" books by local author Ron Rademacher. Meet Ron in person for a book signing and meet & greet.