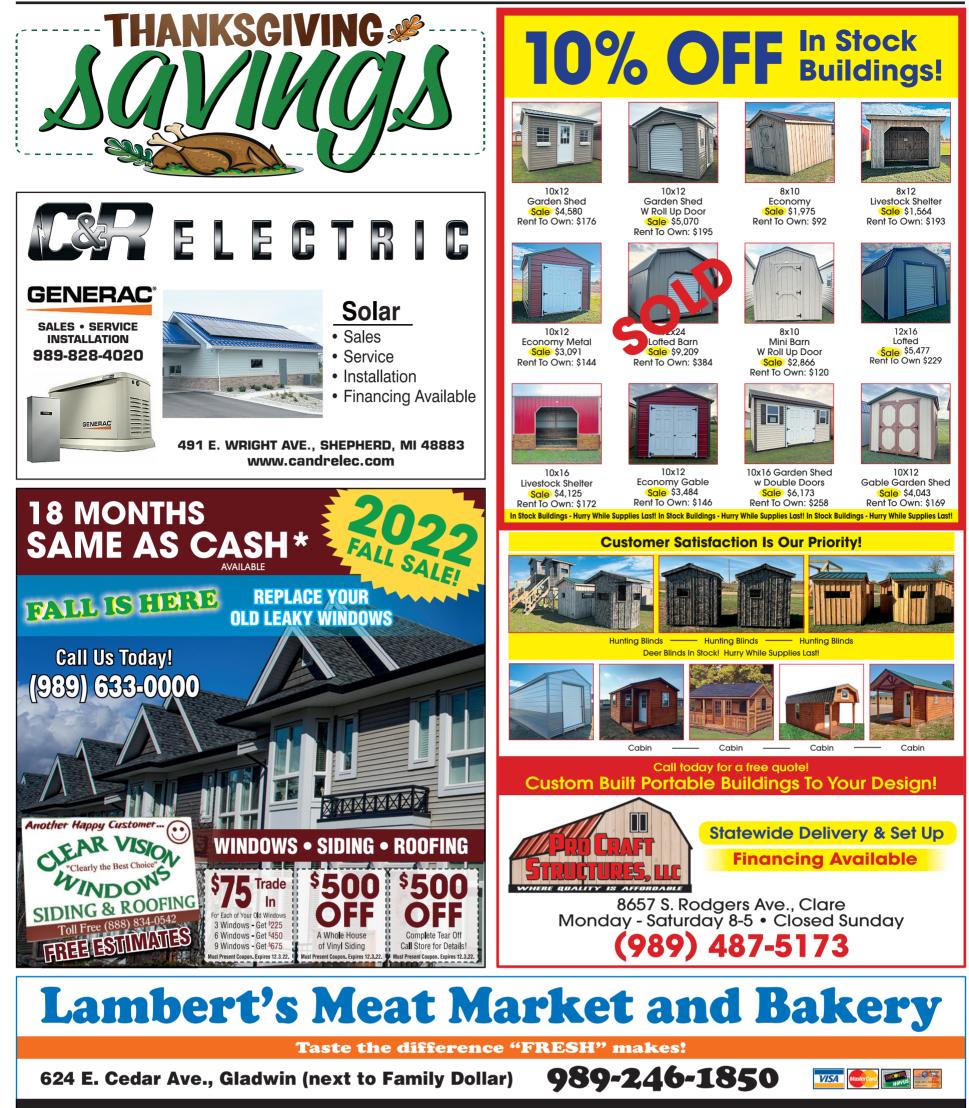

## Friday & Saturday November 25 & 26 • 8AM - 5PM

8x10 Mini Barn **SALE** \$2,866 Rent To Own \$120

**10x16** Garden Shed w Double Doors **SALE** \$6,173 Rent To Own \$258

12x16 Lofted Barn **SALE** \$5,477 Rent To Own \$229

10X12 **Gable Garden Shed SALE** \$4,043 Rent To Own \$169

**10x16 Livestock Shelter** SALE \$4,125 Rent To Own \$172

8x10 Economy SALE \$1,975 Rent To Own \$92

24 Lofted Barn 12 ALE \$9,209 Rent To Own \$384

**10x12 Economy Gable SALE** \$3,484 Rent To Own \$146

While supplies last. Prices subject to change due to national emergencies and product shortages. Not responsible for printing errors.

OSBURS

**12x16 High Barn** 8 Ft. Loft, 1 Window \$4,590 \$213 Rent to Own

**10x20 Gable** \$4,895 \$227 Rent to Own

**10X16** Quaker 2 - 4 Ft. Lofts \$5,612 \$260 Rent to Own

**10x12 Bargain Barn** \$2,720 \$126 Rent to Own

14x36 Gable 9x7 Roll Up Door, Double Door On Side, 3 Windows

\$10,480 \$486 Rent to Own

12x16 Quaker 2 Windows, 2 – 4 Ft. Lofts \$5,527 \$256 Rent to Own

14x28 **Guest Cabin** 8 Double Pane Windows, 12' Loft \$12,850 \$595 per month

Hours:

M-F 7:30-5

Sat. 8:30-3

GIFT CERTIFICATES

AVAILABLE 7

3209 E. Beaverton Road • Clare (Voicemail) (989) 386-8110

Old US 127 to Surrey West on Surrey to Grant 1 mile north on Grant

**12x28 High Barn** 12 Ft. Loft, 3 Windows \$7,161 \$332 Rent to Own