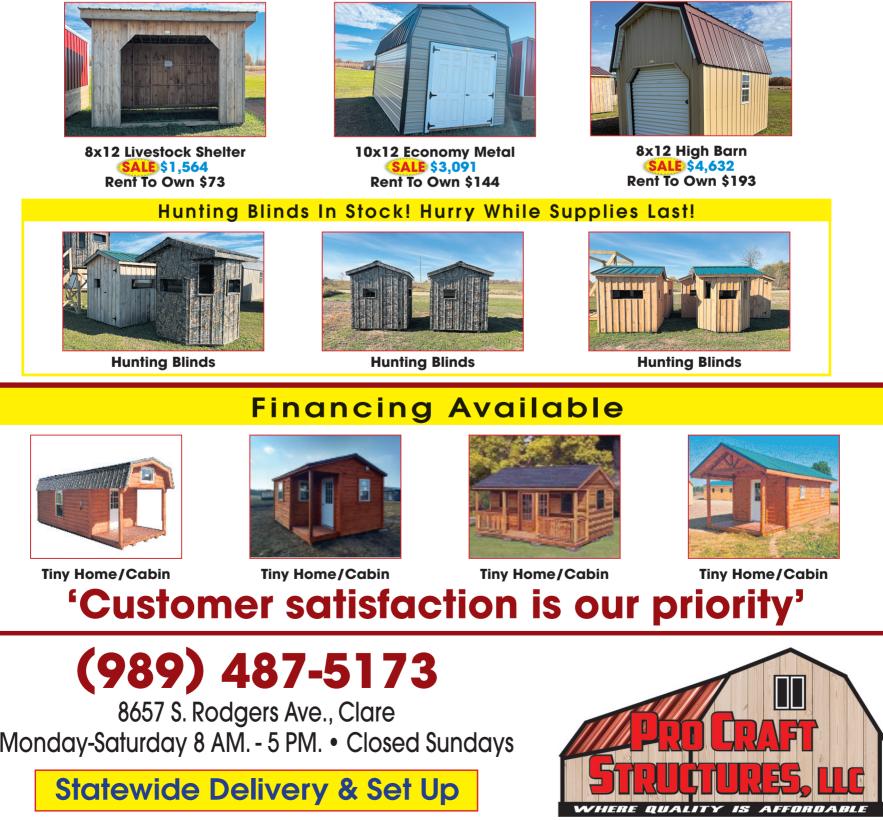

## Friday & Saturday November 25 & 26 • 8AM - 5PM

8x10 Mini Barn **SALE** \$2,866 Rent To Own \$120

**10x16** Garden Shed w Double Doors **SALE** \$6,173 Rent To Own \$258

12x16 Lofted Barn **SALE** \$5,477 Rent To Own \$229

10X12 **Gable Garden Shed SALE** \$4,043 Rent To Own \$169

**10x16 Livestock Shelter** SALE \$4,125 Rent To Own \$172

8x10 Economy SALE \$1,975 Rent To Own \$92

24 Lofted Barn 12 ALE \$9,209 Rent To Own \$384

**10x12 Economy Gable SALE** \$3,484 Rent To Own \$146

While supplies last. Prices subject to change due to national emergencies and product shortages. Not responsible for printing errors.

OSBURS

**12x16 High Barn** 8 Ft. Loft, 1 Window \$4,590 \$213 Rent to Own