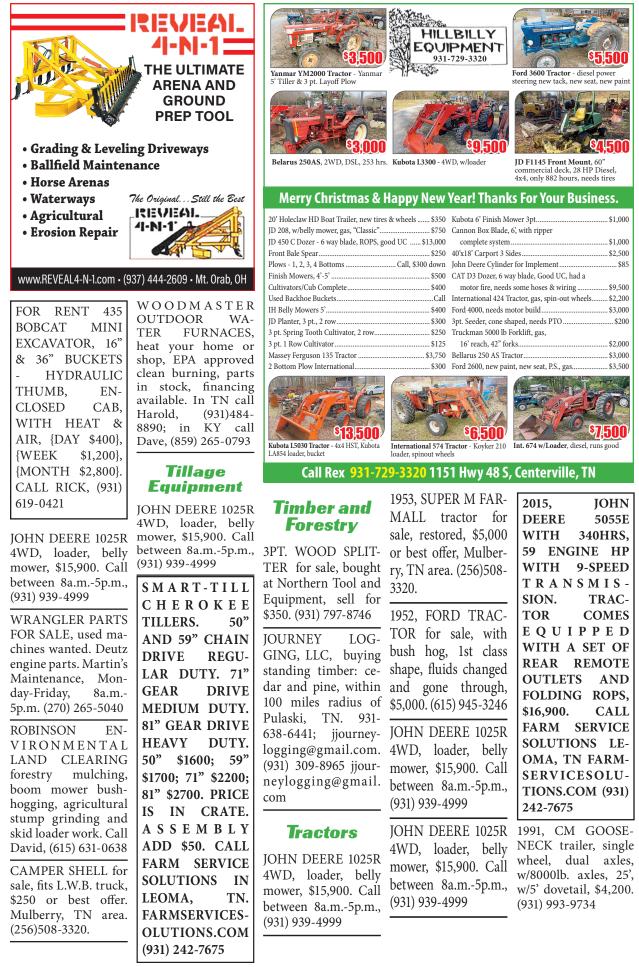

#### Tractors

JOHN DEERE 1025R bush hog, 1st class 4WD, loader, belly mower, \$15,900. Call between 8a.m.-5p.m., \$5,000. (615) 945-(931) 939-4999

1953, SUPER M FAR-MALL tractor for sale, restored, \$5,000 or best offer, Mulberry, TN area. (256)508-3320.

1952, FORD TRAC-TOR for sale, with shape, fluids changed and gone through, 3246

To Place A **Classified Call** 800-247-7318

2015. **IOHN** DEERE 5055E WITH 340HRS, 59 ENGINE HP WITH 9-SPEED TRANSMIS-SION. TRAC-TOR **COMES** EQUIPPED WITH A SET OF **REAR REMOTE** OUTLETS AND FOLDING ROPS, \$16,900. CALL FARM SERVICE SOLUTIONS LE-OMA, TN FARM-SERVICESO-LUTIONS.COM (931) 242-7675

#### **Tractors**

JOHN DEERE 1025R 4WD, loader, belly mower, \$15,900. Call between 8a.m.-5p.m., (931) 939-4999

1953, SUPER M FAR-MALL tractor for sale, restored, \$5,000 or best offer, Mulberry, TN area. (256)508-3320.

1952, FORD TRAC-TOR for sale, with bush hog, 1st class shape, fluids changed and gone through, \$5,000. (615) 945-3246

256-574-1112 www.DeanFarmSupply.com FOR RENT 435