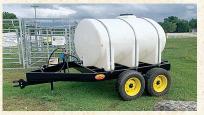

**CUSTOM** PASTURE SPRAY-ER for sale, 200 gallon, cluster sprayer, boomless, on trailer, works great. (931) 637-7795

AG SPRAY EOUIP-Ag MENT Spray Equipment, 300 gallon, pull type sprayer with 35 foot boom. ble@eanelson.com Like new; used verv little, \$5,000 (931) 808-0744