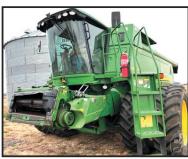

4 hrs, 2022            |         |
| Disk, 8' hydraulic                | \$2,600 |
|                                   |         |

JD 2032R - \$16,000

JD Z540M - \$4,000

### Manchester, TN • 931-728-5400



#### Leighton, AL • 256-446-5929











JD 3320 - \$19,900

#### JD MX15 - \$10,500

JD 560M - \$44,000 ......\$279,000

JD 558 - \$14,800



Kubota X1100 - \$14,900

ID \$690, 2013 ..... JD R4038, 2017, self propelled, 767 hrs......\$255,000

JD R4038, 2018, 623 hrs ..... Hardi Sprayer, 3 pt., 350 gal, 60' boom......\$4,900

......\$329,000





TriGreenEquipment.com















1618 AUCTION DR. PELZER, SC 29669

844.450.6200 | JeffMartinAuctioneers.com



## FEATURING HEAVY CONSTRUCTION EQUIPMENT, TRUCKS, TRAILERS, FARM EQUIPMENT, VEHICLES AND MISC. ITEMS

























ALLEN COUNTY FAIRGROUNDS, 2750 HARDING HWY, LIMA, OH 45804

844.450.6200 | JeffMartinAuctioneers.com

Page 10 - Farmers' EXCHANGE, December 2022

## **IERRY CHRISTMAS & HAPPY NEW YEAR!**

## **Parker Farms Cattle** and Equipment Co.

8400 Manchester Pike, Murfreesboro, TN Kyle Parker | 615-542-6157

# attle & Equipment Co. 5-542-6157 Tennessee we have you covered for TAEP



**Disc Mower Caddies** \$4,600



180 Degree Sweep System \$7,450



Heavy Duty Creep Feeders 2 Ton \$4,000 3 Ton \$4,400



**Covered Hav Feeders** 2 Roll \$3,800



Hay Feeder Wagons 20' <sup>\$</sup>4,100 • 24' <sup>\$</sup>4,600 28' <sup>\$</sup>5,200 • 36' <sup>\$</sup>7,000 **Custom Sizes Available** 



**Bunk Feeders on wheels** 24' \$2,800 28' \$3,200 **Custom Sizes Available** 



11 Roll Hay Haulers \$