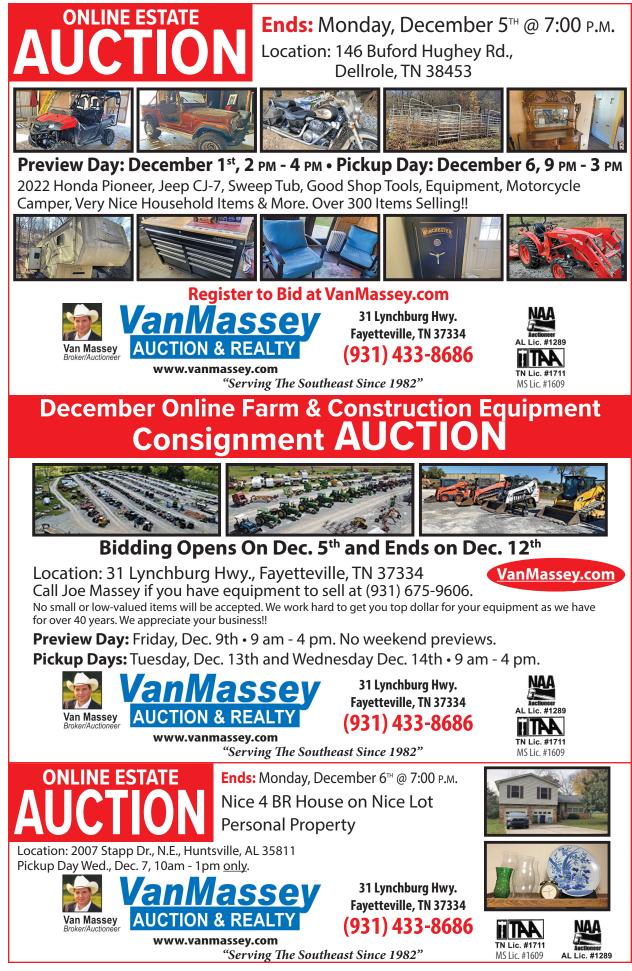

HOTOS ONSITE AND ONLINE BIDDING AVAILABLE































Office: 662-707-0070 Cameron: 662-288-6612 Brandon: 662-288-6332 MS Lic: 1670 MS Firm: 1671



MS Lic. 1670 MS Firm. 1671 10% Buyers Premium Capped at \$3000 for Onsite Additional 3% for Online

Page 24 - Farmers' EXCHANGE, December 2022

To Place your Word Ad, call 1-800-247-7318





OPEN TUESDAY THRU SATURDAY 9:00 A.M. - 4:00 P.M.

LOCATED IN CENTER STAR, AL. - 7711 HWY 72 KILLEN, AL.
 ON-SITE FINANCING - 0<sup>%</sup> FINANCING ON MOST EQUIPMENT.

7711 HWY 72 · KILLEN, AL BLUEWATEROUTDOOREQUIPMENT@GMAIL.COM

256.757.0400



Keith Baldwin, CAI AL 1416, ALRE 64960, GAL AUNR2860, GARE 247207

Keith Baldwin, CAI, AL 1416, ALRE 64960, GAL AUNR2860, GARE 247207

866.789.5169 ★

NG POWERED BY

-anc

id & Equipmentfacts





**TAC ENTERPRISES • BUY • SELL • TRADE DAILY** Huge selection of big tractors selling each week on AuctionTime. Check out our listings at www.tacenterprises.net and register to bid.



Terex H16 mini-x, 2005 year model, 36 hp, 8,000 lb., runs/works good **\$15,900** 



6230 John Deere, C/A, 4x4, 95 hp, PQ trans. with left hand reverser, 2010 model, 7,000 hrs. runs/works good \$37,500



2007 Jeep Wrangler Sahara, V6, 6 speed, A/C, 4x4, 240K miles, hard top, condition rusty but runs and drives out great **\$6,500** 



TD7E Dresser dozer, 6 way blade, power shift, 14,200 lbs. good undercarriage 50%, starts, runs, works great, clean little machine, **\$15,900** 



D3C series III, 78 hp, 15,600 lbs, 6 way blade, showing 2,200 hrs. runs and works the best. 25% undercarriage,(root rake av