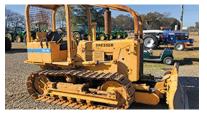

TD7E Dresser dozer, 6 way blade, power shift, 14,200 lbs. good undercarriage 50%, starts, runs, works great, clean little machine, **\$15,900** 

D3C series III, 78 hp, 15,600 lbs, 6 way blade, showing 2,200 hrs. runs and works the best. 25% undercarriage,(root rake available) **\$26,500** 