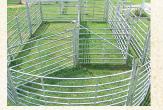

### Custom 50 Head Cattle Working System - \$6,900

Includes 90 degree sweep tub with slide gate and 20' alleyway. Includes a 10x20 holding pen, attached 10x20 sorting pen with a main 30x30 catch pen.

C&B Hay Feeder Wagons 12' <sup>\$</sup>**3,600** 20' <sup>\$</sup>**4,900** 24' <sup>\$</sup>**5,700** 