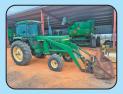

up>27,750 quick attach, bucket & forks



Farmers' EXCHANGE, December 2022 - Page 19

97 Peterbilt \$52,500 NI4 Cumming's Diesel



**JD Backhoe 310G \$32,750** extend-a-hoe, 4WD, 3900 hrs.



48' Fontane Trailer \$13,750 drop deck



**Kubota M9000** \$**29,500** 4WD, runs good



Kubota SVL 75-2 \$37,750 1600 hrs., w/bucket



New Holland TN 65D - <sup>\$</sup>22,750 1300 hrs.



07 Mack Call for Price 460 eng., wet kit



**JD 4020 - <sup>\$</sup>18,750** 1 owner, console, runs good



Palmer Dump Trailer - <sup>\$</sup>13,250 18', new liner



**JD 455G - <sup>\$</sup>24,500** runs good, 3900 hrs.



Pitts 50 Ton - <sup>\$</sup>45,500 Triple axle with hydraulics



JD 8400 -<sup>\$</sup>62,750 off my farm, 4wd



**RD Mack - <sup>\$</sup>28,750** 1993, 18 speed, wet line kit, 44 rear



JD 4240 \$27,500 Bucket & Hay spear



**JD 4450 - <sup>\$</sup>43,750** 6242 hrs., runs good, dual rear



**Kubota M8580** \$**29,750** 1 owner, 4x4, like new tires, call 256-710-1928



International 9200 92k, series 60 \$42,750



**JD 4240 - <sup>\$</sup>35,750** 1 owner, power shift, 4700 hrs.



40' Frontier Combine Header Trailer <sup>\$</sup>8,250



Birmingham Lowboy w/Dovetail \$12,750



CAT D6M - <sup>\$</sup>69,750 w/ winch, root rake, 1 owner



500 Gallon Pull Type Fuel Tank - <sup>\$</sup>7,750 Pump Included, Det. Tank, Several To Choose



**99 Peterbilt** <sup>\$</sup>**21,500** Heavy spec truck, 400 Cummings, Stk#G-102



**JD 6105E** - <sup>\$</sup>63,750 1600 hrs., 4x4, runs great



**Trailboss - <sup>\$</sup>23,500** 2016, 20 ton, Pintlehitch, airbrakes, used very