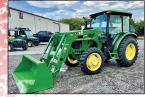

# )e wish you a Merry Christmas E Ftappy New Year! Thank you for a great 2022. We look forward to serving you in 2023!

JD 5055E - 2016, 296 hrs., 12/12 PR trans, 4WD, 55 hp, \$44,900

JD 7830 - 2010, 6993 hrs., 4WD, 16/16 PQ Plus trans, 205 hp, <sup>\$79,500</sup>

BH 2215 - 15', in stock, 540 PTO, laminated tires, CALL

JD 5075E - 2021, 329 hrs., 12/12 PR trans, 4WD, 75 hp. \$52,900

JD 7230R - 2012, 13 hrs., Pre-DEF, AutoPowr IVT trans, 230 hp, \$239,900

BH 1815 - 15', 540 PTO, solid laminated tires, dual center axles. CALL

775 South Main Street Eagleville, TN 37060

JD 5085E - 2018, 246 hrs., 12/12 PR trans, 4WD, 85 hp, \$62,900

BH 12820 - 20' in stock, 20 or 21 Spline PTO, 8 foam filled airplane tires, CALL

Pequea 25G - 2023, manure spreader, pull type, ground driven, 25 bu, \$4,450

JD 5100E - 2019, 1851 hrs., 12/12 PR trans, 4WD, 100 hp, \$62,900

BH 14815 - 15', in stock, 20 or 21 Spline, 8 airplane tires, CALL

Pequea 80P - 2023, manure spreader, pull type, 540 PTO, 80 bu, \$6,950