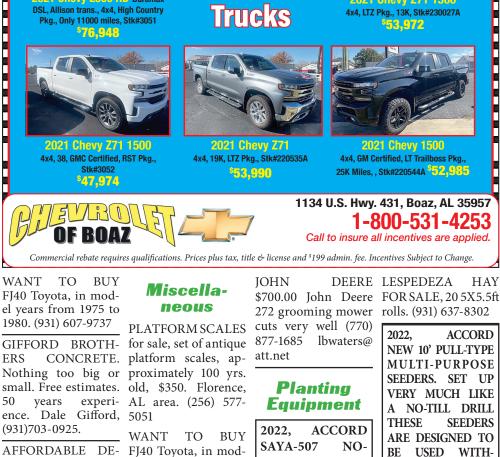

ts very well (770) 877-1685 lbwaters@ att.net

#### Recreational Vehicles

#### ATV

KAWASAKI PRAI-RIE 650 runs good, 4x4, automatic, good tires, \$2,800 or best offer. (931) 538-5716

#### Other

CAMPER SHELL for sale, fits L.W.B. truck, \$250 or best offer. Mulberry, TN area. (256)508-3320.

2003, CAMPER SHELL IAYCO DESIGNER 5TH CAMPER WHEEL 33 FOOT. 2 SLIDE OUTS. GREAT CONDITION. (615) 708-0042

CAMPER SHELL for sale, fits L.W.B. truck, \$250 or best offer. Mulberry, TN area. (256)508-3320.

CAMPER SHELL for sale, fits L.W.B. truck, \$250 or best offer. Mulberry, TN area. (256)508-3320.

#### **Services**

DO IT YOURSELF LAND CLEAR-ING 120 HP DOZ-IER, \$400 PER DAY, \$1,800 PER WEEK. FREE PICK UP & DE-LIVERY FOR MULTIPLE-DAY RENTAL, EXCA-VATOR ALSO AVAILABLE. CALL RICK, (931) 619-0421



Litte

**Commercial** 

TILL DEERE \$700.00 John Deere 272 grooming mow-WILL er cuts very well (770) 877-1685 lbwaters@att.net SEEDS CORN, **JOHN** PLUS 100-500 LOAD-AL EURO QUICK ATTACH AVAIL-FARM-SERVICESOLU-TIONS.COM. TN.

DRILLS FROM TAR RIV-ER. DRILLS ARE SET UP ON 7.5" SPACING AND PLANT A VARIETY OF FROM BEANS, WHEAT, TO FES-CUE AND FER-\$7000 TILIZER, TAX. 5' MODEL ALSO AVAILABLE FOR 6100 CALL FARM SERVICE SOLU-TIONS, (931) 242-7675 STUTTSJC@ YAHOO.COM

LESPEDEZA HAY FOR SALE, 20 5X5.5ft rolls. (931) 637-8302

HAY rolls. (931) 637-8302

ACCORD

2021 Chevy Z71 1500

4x4, LTZ Pkg., 13K, Stk#230027A

NEW 10' PULL-TYPE **MULTI-PURPOSE** SEEDERS. SET UP VERY MUCH LIKE A NO-TILL DRILL SEEDERS ARE DESIGNED TO USED WITH-OUT HAVING TO DISRUPT THE SOIL BEFORE SEEDING. NOTCHED BLADES WITH AD