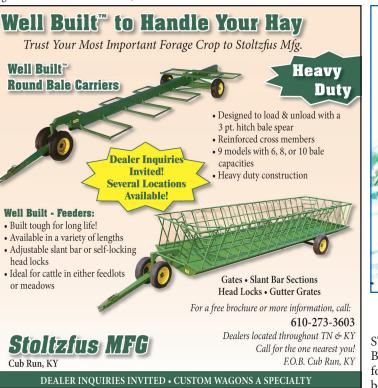

0. CALL FARM SERVICE SOLU-TIONS IN LEO-MA, TN. FARM-SERVICESOLU-TIONS.COM (931) 242-7675

#### Timber and **Forestrv**

3PT. WOOD SPLIT-TER for sale, bought at Northern Tool and Equipment, sell for \$350. (931) 797-8746

**JOURNEY** LOG-GING, LLC, buying standing timber: cedar and pine, within 100 miles radius of Pulaski, TN. 931-638-6441; jjourneylogging@gmail.com. (931) 309-8965 jjourneylogging@gmail. com

#### Tractors

JOHN DEERE 1025R bush hog, 1st class 4WD, loader, belly mower, \$15,900. Call between 8a.m.-5p.m., \$5,000. (615) 945-(931) 939-4999



1953, SUPER M FAR-MALL tractor for sale, restored, \$5,000 or best offer, Mulberry, TN area. (256)508-3320.



1952, FORD TRAC-TOR for sale, with shape, fluids changed and gone through, 3246

To Place A **Classified Call** 800-247-7318





2015. **IOHN** DEERE 5055E WITH 340HRS, 59 ENGINE HP WITH 9-SPEED TRANSMIS-SION. TRAC-TOR **COMES** EQUIPPED WITH A SET OF **REAR REMOTE** OUTLETS AND FOLDING ROPS, \$16,900. CALL FARM SERVICE SOLUTIONS LE-OMA, TN FARM-SERVICESO-LUTIONS.COM (931) 242-7675

1991, CM GOOSE-NECK trailer, single wheel, dual axles, w/8000lb. axles, 25', OLD T w/5' dovetail, \$4,200. LICENSE (931) 993-9734 wanted.



1991, CM GOOSE-NECK trailer, single wheel, dual axles, w/8000lb. axles, 25', w/5' dovetail, \$4,200. (931) 993-9734

#### Livestock

2015, MISCELLA-NEOUS 14' STOCK TRAILER with cut gate, bumper hitch, \$3,000. Please leave message. (256) 755-0444

#### Material Handling

OLD TENNESSEE LICENSE PLATES wanted. Nolensville, TN area. (615) 879-1901



2022, ACTON NEW 14,000 GVWR 14' DUMP TRAILER WITH