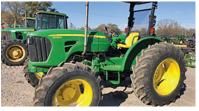

5093E John Deere, 4x4, new tires, roll bar and canopy, dual remotes, power shuttle **\$22,900** 

7130 John Deere, 121 hp, C/A, 4x4, PQ with left hand reverser, **\$49,500** 

1979 Jeep CJ7, 304 V8, 4x4, automatic, power steering, power brakes, very good driver! **\$9,850.** 