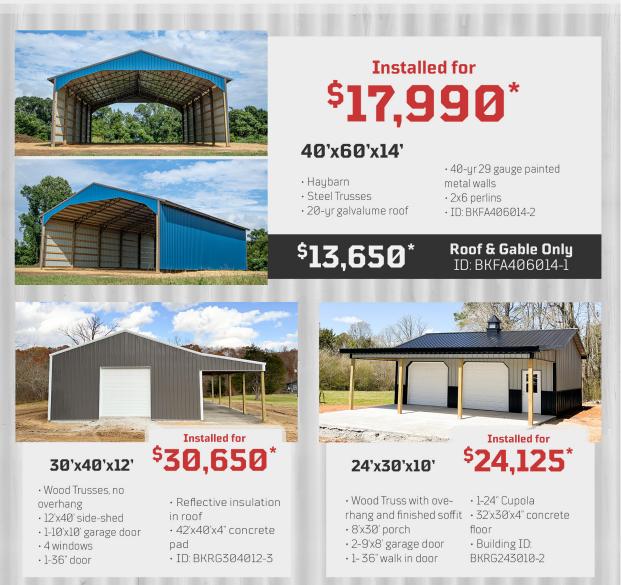

750** 6242 hrs., runs good, dual rear



**Kubota M8580** \$**29,750** 1 owner, 4x4, like new tires, call 256-710-1928



International 9200 92k, series 60 \$42,750



**JD 4240 - <sup>\$</sup>35,750** 1 owner, power shift, 4700 hrs.



40' Frontier Combine Header Trailer <sup>\$</sup>8,250



Birmingham Lowboy w/Dovetail \$12,750



CAT D6M - <sup>\$</sup>69,750 w/ winch, root rake, 1 owner



500 Gallon Pull Type Fuel Tank - <sup>\$</sup>7,750 Pump Included, Det. Tank, Several To Choose



**99 Peterbilt** <sup>\$</sup>**21,500** Heavy spec truck, 400 Cummings, Stk#G-102



**JD 6105E** - <sup>\$</sup>63,750 1600 hrs., 4x4, runs great



**Trailboss - <sup>\$</sup>23,500** 2016, 20 ton, Pintlehitch, airbrakes, used very little, 20' w/ 5' dovetail



Lowboy 25 ton, w/dovetail \$13,750





#### WE OFFER A HUGE ARRAY OF SIZES, STYLES AND OPTIONS!

Built on the traditions of hard work, ethical business, and commitment to quality, Summertown Metals has become a premier manufacturer and distributor of high-quality building products. We are committed to providing high quality materials and building solutions at the best possible prices resulting in an unbeatable value for our customers.

## WWW.SUMMERTOWNMETALS.COM

## 931-796-1521

#### 3864 Summertown Hwy. • Summertown, TN 38483

\*Price includes all material and labor. Delivery and tax extra. Labor provided by independent contractor. Pad must be level. Any rock or changes will incur additional cost. Codes and permits are the responsibility of the buyer.

#### Place your Word Ad online, www.FarmersExchange.com

Farmers' EXCHA