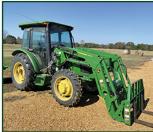

# )e wish you a Merry Christmas E Ftappy New Year! Thank you for a great 2022. We look forward to serving you in 2023!

JD 5055E - 2016, 296 hrs., 12/12 PR trans, 4WD, 55 hp, \$44,900

JD 7830 - 2010, 6993 hrs., 4WD, 16/16 PQ Plus trans, 205 hp, <sup>\$79,500</sup>

BH 2215 - 15', in stock, 540 PTO, laminated tires, CALL

JD 5075E - 2021, 329 hrs., 12/12 PR trans, 4WD, 75 hp. \$52,900

JD 7230R - 2012, 13 hrs., Pre-DEF, AutoPowr IVT trans, 230 hp, \$239,900

BH 1815 - 15', 540 PTO, solid laminated tires, dual center axles. CALL

775 South Main Street Eagleville, TN 37060

JD 5085E - 2018, 246 hrs., 12/12 PR trans, 4WD, 85 hp, \$62,900

BH 12820 - 20' in stock, 20 or 21 Spline PTO, 8 foam filled airplane tires, CALL

Pequea 25G - 2023, manure spreader, pull type, ground driven, 25 bu, \$4,450

JD 5100E - 2019, 1851 hrs., 12/12 PR trans, 4WD, 100 hp, \$62,900

BH 14815 - 15', in stock, 20 or 21 Spline, 8 airplane tires, CALL

Pequea 80P - 2023, manure spreader, pull type, 540 PTO, 80 bu, \$6,950