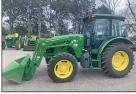

# )e wish you a Merry Christmas E Ftappy New Year! Thank you for a great 2022. We look forward to serving you in 2023!

JD 5055E - 2016, 296 hrs., 12/12 PR trans, 4WD, 55 hp, \$44,900

JD 7830 - 2010, 6993 hrs., 4WD, 16/16 PQ Plus trans, 205 hp, <sup>\$79,500</sup>

BH 2215 - 15', in stock, 540 PTO, laminated tires, CALL

JD 5075E - 2021, 329 hrs., 12/12 PR trans, 4WD, 75 hp. \$52,900

JD 7230R - 2012, 13 hrs., Pre-DEF, AutoPowr IVT trans, 230 hp, \$239,900

BH 1815 - 15', 540 PTO, solid laminated tires, dual center axles. CALL

775 South Main Street Eagleville, TN 37060

JD 5085E - 2018, 246 hrs., 12/12 PR trans, 4WD, 85 hp, \$62,900

BH 12820 - 20' in stock, 20 or 21 Spline PTO, 8 foam filled airplane tires, CALL

Pequea 25G - 2023, manure spreader, pull type, ground driven, 25 bu, \$4,450

JD 5100E - 2019, 1851 hrs., 12/12 PR trans, 4WD, 100 hp, \$62,900

BH 14815 - 15', in stock, 20 or 21 Spline, 8 airplane tires, CALL

Pequea 80P - 2023, manure spreader, pull type, 540 PTO, 80 bu, \$6,950