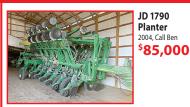

8913

To Place A **Classified Call** 800-247-7318

**SNEAD HYDRAULICS & REPAIR** New or Rebuild Pumps, Valves, Motors, Cylinders & Hydrostats • In House Machine Shop



87017 Hwy. 278 P.O. Box 506 Snead AL 35952 Phone: 205-466-3105 Fax: 1-866-372-0303 info@sneadhydraulics.com

Craig Vaughn Owner/CEO 256-470-0828

www.sneadhydraulics.com

BUY, WANTED NH and JD SQUARE BAL-ERS, running or for parts. (270) 206-0628 WANT TO BUY,

Westendorf or Bush Hog brand loader that fits a 90hp tractor and a 6' bucket. (931) 637-8302

WANTED USED TRACTOR TIRES, 16/9/28. Voice mail, (941)341-9404; or Text, (931)306-3969.

NO TILL PLANTER wanted. Lincoln Co, TN area. (931)993-8723; (931) 433-7345

WANT TO BUY FJ40 Toyota, in model years from 1975 to 1980. (931) 607-9737

#### TRACTORS & EQUIPMENT LENT USED.





Vermeer 504MCL Baler 2011, Call Ben <sup>\$</sup>18,500



McCormick Cab Tractor 4WD and loader, no bucket, 2 remote valves. Buddy seat and air ride seats. 85 HP and 2900 hrs. Call Ben



**Snead Equipment** 

www.sneadequip.com

#### 2001 Dodge Ram 3500 Service Truck

2wd, 5.9 24v Cummins, 5spd (reman about 10,000 miles ago), 333,000 miles, PTO, 5000lb Hyd Autocrane, Hyd air compressor, 2 sets of rear hydraulic remotes, Fass Fuel system, cabinets stay dry, paint coming off the hood, front engine oil seal has been leaking for the past 2 years (just been adding oil), comes with a wired remote and a wireless remote, wiring on wireless remote needs to be fixed. Call Jon. \$20,000



McCORMICK

U.S. Hwy. 278 East, Snead, AL 35952 205-466-3500

Case IH

Call sales

Call

Farmall 120A

4WD,