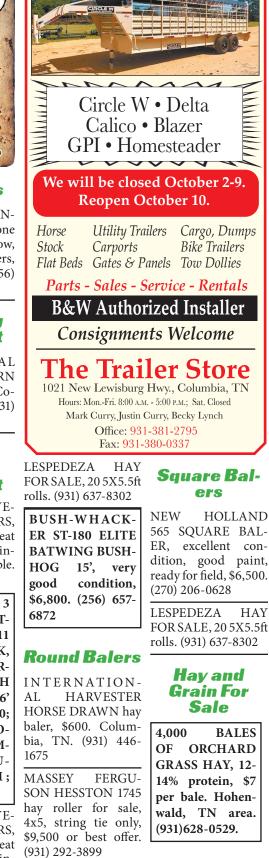

31)565-4007. for sale at a great OF 1675 SERVICESOLUprice, new units, in-UPSI-DAISY COW TIONS.COM; MASSEY FERGUavailable. stallation LIFT for sale, used on (931) 675-3260 (931) 242-7675 SON HESSTON 1745 one cow, half price at hay roller for sale, \$300. (931)565-4007. PRESSURE TREAT-MIRAFOUNT LIVE-4x5, string tie only, ED PINE FENCE (931)628-0529. STOCK WATERERS, CEDAR POSTS FOR \$9,500 or best offer. POSTS, several sizes for sale at a great SALE 6"x6", two-21ft, (931) 292-3899 of round and square price, new units, in-\$80; two-18ft, \$75; available, thousands stallation available. four-17ft, \$65, one-To Place A in stock. (931) 675-(931) 675-3260 11ft, \$40, one-9ft, \$35. **Classified Call** 3260 Price is per post. (931) 800-247-7318 363-2849

Farmers' EXCHANGE, December 2022 - Page 75



Page 76 - Farmers' EXCHANGE, December 2022



Located in Murfreesboro, TN

Burgess Land Clearing (615) 598-0648

600 ROLLS ROLLS, net wrapped 3x3, Alfalfa and Or- TILLED, no rocks/ grass hay, \$30/roll, chard Grass mixed, roots; also, red fill dirt, firm. Located near good Madison Lake in Gurley. (256) (931)728-5490. (931) 2283; (931)205-4163; 656-0360

HAY FOR SALE, 4x5 STRAW! \$45 per roll. (256) 509-7417

LESPEDEZA HAY FOR SALE, 20 5X5.5ft rolls. (931) 637-8302

HAY FOR SALE, 4x5 3899

600 HAY FOR SALE, BLACK horse County Call, (931)808-8490; axle. Days, (931)703-728-5490

> 21 per bale, discount available. (931)607-3992.



rolls, net wrapped, TWO 15 TON FEED \$35 per roll. Pulaski, BINS; (three ring TN area. (931) 292- bins auger/motor included), \$1,000 each. \$1,900 for both. Belv