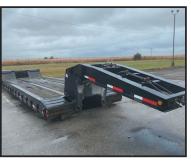

s, 2022            |         |
| Disk, 8' hydraulic                | \$2,600 |
|                                   |         |

JD 2032R - \$16,000

JD Z540M - \$4,000

### Manchester, TN • 931-728-5400



#### Leighton, AL • 256-446-5929











JD 3320 - \$19,900

#### JD MX15 - \$10,500

JD 560M - \$44,000 ......\$279,000

JD 558 - \$14,800



Kubota X1100 - \$14,900

ID \$690, 2013 ..... JD R4038, 2017, self propelled, 767 hrs......\$255,000

JD R4038, 2018, 623 hrs ..... Hardi Sprayer, 3 pt., 350 gal, 60' boom......\$4,900

......\$329,000





TriGreenEquipment.com















1618 AUCTION DR. PELZER, SC 29669

844.450.6200 | JeffMartinAuctioneers.com



## FEATURING HEAVY CONSTRUCTION EQUIPMENT, TRUCKS, TRAILERS, FARM EQUIPMENT, VEHICLES AND MISC. ITEMS

























ALLEN COUNTY FAIRGROUNDS, 2750 HARDING HWY, LIMA, OH 45804

844.450.6200 | JeffMartinAuctioneers.com

Page 10 - Farmers' EXCHANGE, December 2022

## **IERRY CHRISTMAS & HAPPY NEW YEAR!**

## **Parker Farms Cattle** and Equipment Co.

8400 Manchester Pike, Murfreesboro, TN Kyle Parker | 615-542-6157

# attle & Equipment Co. 5-542-6157 Tennessee we have you covered for TAEP



**Disc Mower Caddies** \$4,600



180 Degree Sweep System \$7,450



Heavy Duty Creep Feeders 2 Ton \$4,000 3 Ton \$4,400



**Covered Hav Feeders** 2 Roll \$3,800



Hay Feeder Wagons 20' <sup>\$</sup>4,100 • 24' <sup>\$</sup>4,600 28' <sup>\$</sup>5,200 • 36' <sup>\$</sup>7,000 **Custom Sizes Available** 



**Bunk Feeders on wheels** 24' \$2,800 28' \$3,200 **Custom Sizes Available** 



11 Roll Hay Haulers \$4,40