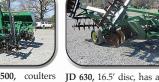

BH 2215 - 15', in stock, 540 PTO, laminated tires, CALL

JD 5075E - 2021, 329 hrs., 12/12 PR trans, 4WD, 75 hp. \$52,900

JD 7230R - 2012, 13 hrs., Pre-DEF, AutoPowr IVT trans, 230 hp, \$239,900

BH 1815 - 15', 540 PTO, solid laminated tires, dual center axles. CALL

## Newman Farms ww.newmanfarms.net Cleveland, TN Call 423-595-5715 or 423-464-5303

JD 630, 16.5' disc, has all scrappers, 9" spacing, very hard to find, Stk#3901 - \$10,450

As the year nears its end, we want to express our appreciation and gratitude to our faithful patrons throughout the years.