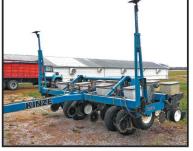

hrs, 2022            |         |
| Disk, 8' hydraulic                | \$2,600 |
|                                   |         |

JD 2032R - \$16,000

JD Z540M - \$4,000

### Manchester, TN • 931-728-5400



#### Leighton, AL • 256-446-5929











JD 3320 - \$19,900

#### JD MX15 - \$10,500

JD 560M - \$44,000 ......\$279,000

JD 558 - \$14,800



Kubota X1100 - \$14,900

ID \$690, 2013 ..... JD R4038, 2017, self propelled, 767 hrs......\$255,000

JD R4038, 2018, 623 hrs ..... Hardi Sprayer, 3 pt., 350 gal, 60' boom......\$4,900

......\$329,000





TriGreenEquipment.com















1618 AUCTION DR. PELZER, SC 29669

844.450.6200 | JeffMartinAuctioneers.com



## FEATURING HEAVY CONSTRUCTION EQUIPMENT, TRUCKS, TRAILERS, FARM EQUIPMENT, VEHICLES AND MISC. ITEMS

























ALLEN COUNTY FAIRGROUNDS, 2750 HARDING HWY, LIMA, OH 45804

844.450.6200 | JeffMartinAuctioneers.com

Page 10 - Farmers' EXCHANGE, December 2022

## **IERRY CHRISTMAS & HAPPY NEW YEAR!**

## **Parker Farms Cattle** and Equipment Co.

8400 Manchester Pike, Murfreesboro, TN Kyle Parker | 615-542-6157

# attle & Equipment Co. 5-542-6157 Tennessee we have you covered for TAEP



**Disc Mower Caddies** \$4,600



180 Degree Sweep System \$7,450



Heavy Duty Creep Feeders 2 Ton \$4,000 3 Ton \$4,400



**Covered Hav Feeders** 2 Roll \$3,800



Hay Feeder Wagons 20' <sup>\$</sup>4,100 • 24' <sup>\$</sup>4,600 28' <sup>\$</sup>5,200 • 36' <sup>\$</sup>7,000 **Custom Sizes Available** 



**Bunk Feeders on wheels** 24' \$2,800 28' \$3,200 **Custom Sizes Available** 



11 Roll Hay Haulers \$4,