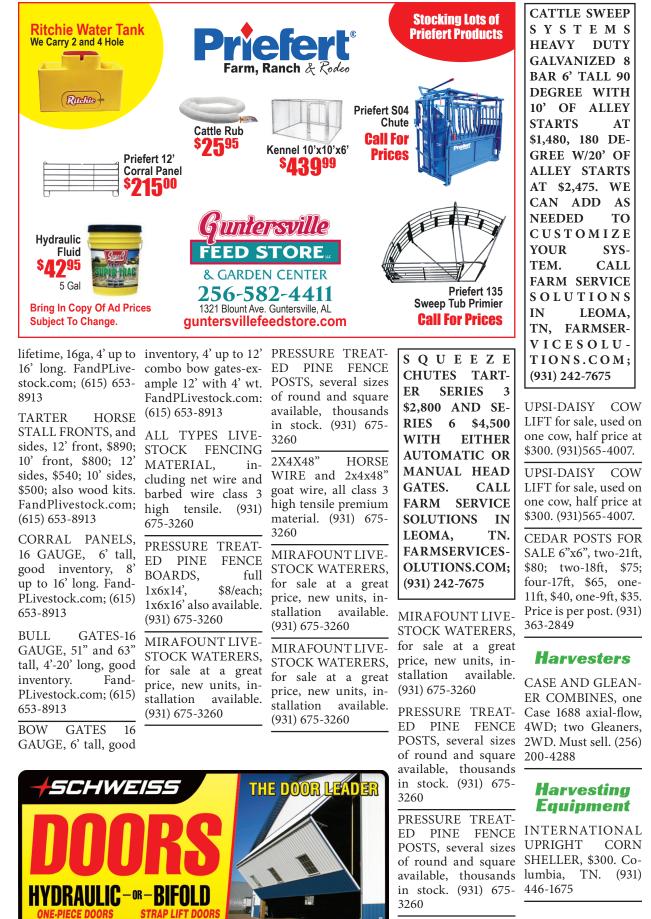

> MIRAFOUNT LIVE-STOCK WATERERS, for sale at a great price, new units, installation available. (931) 675-3260

SQUEEZE CHUTES TART-ER SERIES 3 \$2,800 AND SE-RIES 6 \$4,500 WITH **EITHER** AUTOMATIC OR MANUAL HEAD GATES. CALL FARM SERVICE SOLUTIONS IN LEOMA, TN. FARMSERVICES-**OLUTIONS.COM;** (931) 242-7675

#### Page 44 - Farmers' EXCHANGE, December 2022

**To Place A Classified Call** 800-247-7318

| CATERPILLAR TH-<br>350B TELEHAN-<br>DLER 100 hp 2236<br>CAT diesel, foam-<br>filled tires, 36 ft lift<br>height, 6,600 lift ca-<br>pacity, new air ride<br>seat, just serviced,<br>runs/operates great,<br>\$28,500 Cash. (256)<br>766-0356 cgamble@<br>eanelson.com | stock.com; (615) 653-<br>8913<br>TARTER HORSE<br>STALL FRONTS, and<br>sides, 12' front, \$890;<br>10' front, \$800; 12'<br>sides, \$540; 10' sides,<br>\$500; also wood kits.<br>FandPlivestock.com;<br>(615) 653-8913<br>CORRAL PANELS,<br>16 GAUGE, 6' tall, | PRESSURE TREAT-<br>ED PINE FENCE<br>BOARDS, full<br>1x6x14', \$8/each;<br>1x6x16' also available.<br>(931) 675-3260<br>MIRAFOUNT LIVE-<br>STOCK WATERERS,<br>for sale at a great<br>price, new units, in-<br>stallation available.<br>(931) 675-3260                                       | S Q U E E Z E<br>CHUTES TART-<br>ER SERIES 3<br>\$2,800 AND SE-<br>RIES 6 \$4,500<br>WITH EITHER<br>AUTOMATIC OR<br>MANUAL HEAD<br>GATES. CALL<br>FARM SERVICE<br>SOLUTIONS IN                                                                                           | CATTLE SWEEP<br>S Y S T E M S<br>HEAVY DUTY<br>GALVANIZED 8<br>BAR 6' TALL 90<br>DEGREE WITH<br>10' OF ALLEY<br>STARTS AT<br>\$1,480, 180 DE-<br>GREE W/20' OF                                                          |
|----------------------------------------------------------------------------------------------------------------------------------------------------------------------------------------------------------------------------------------------------------------------|----------------------------------------------------------------------------------------------------------------------------------------------------------------------------------------------------------------------------------------------------------------|--------------------------------------------------------------------------------------------------------------------------------------------------------------------------------------------------------------------------------------------------------------------------------------------|--------------------------------------------------------------------------------------------------------------------------------------------------------------------------------------------------------------------------------------------------------------------------|-------------------------------------------------------------------------------------------------------------------------------------------------------------------------------------------------------------------------|
| Other                                                                                                                                                                                                                                                                | good inventory, 8'<br>up to 16' long. Fand-<br>PLivestock.com; (615)<br>653-8913                                                                                                                                                                               | PRESSURE TREAT-<br>ED PINE FENCE<br>POSTS, several sizes<br>of round and square                                                                                                                                                                                                            | LEOMA, TN.<br>FARMSERVICES-<br>OLUTIONS.COM;<br>(931) 242-7675                                                                                                                                                                                                           | ALLEY STARTS<br>AT \$2,475. WE<br>CAN ADD AS<br>NEEDED TO                                                                                                                                                               |
| CALS AND SAFE-<br>TY DECALS.<br>Prompt. Knowl-<br>edgeable Reliable<br>Service. www.<br>QuipCal.com; Call,<br>(215)536-5339;<br>email:info@cus-<br>tomservicescom-<br>pany.com.<br><b>Fencing and</b>                                                                | BOW GATES 16<br>GAUGE, 6' tall, good<br>inventory, 4' up to 12'                                                                                                                                                                                                | available, thousands<br>in stock. (931) 675-<br>3260<br>2X4X48" HORSE<br>WIRE and 2x4x48"<br>goat wire, all class 3<br>high tensile premium<br>material. (931) 675-<br>3260<br>MIRAFOUNT LIVE-<br>STOCK WATERERS,<br>for sale at a great<br>price, new units, in-<br>stallation available. | MIRAFOUNT LIVE-<br>STOCK WATERERS,<br>for sale at a great<br>price, new units, in-<br>stallation available.<br>(931) 675-3260<br>PRESSURE TREAT-<br>ED PINE FENCE<br>POSTS, several sizes<br>of round and square<br>available, thousands<br>in stock. (931) 675-<br>3260 | C U S T O M I Z E<br>YOUR SYS-<br>TEM. CALL<br>FARM SERVICE<br>S O L U T I O N S<br>IN LEOMA,<br>TN, FARMSER-<br>V I C E S O L U -<br>T I O N S . C O M ;<br>(931) 242-7675<br>UPSI-DAISY COW<br>LIFT for sale, used on |
| <b>Cattle</b><br><b>Equipment</b><br>HAY FEEDER PAN-<br>ELS, 2"x3" construc-<br>tion and built to last a<br>lifetime, 16ga, 4' up to<br>16' long. FandPLive-                                                                                                         | ALL TYPES LIVE-<br>STOCK FENCING<br>MATERIAL, in-<br>cluding net wire and<br>barbed wire class 3<br>high tensile. (931)<br>675-3260                                                                                                                            | (931) 675-3260<br>MIRAFOUNT LIVE-<br>STOCK WATERERS,<br>for sale at a great<br>price, new units, in-<br>stallation available.<br>(931) 675-3260                                                                                                                                            | PRESSURE TREAT-<br>ED PINE FENCE<br>POSTS, several sizes<br>of round and square<br>available, thousands<br>in stock. (931) 675-<br>3260                                                                                                                                  | one cow, half price at<br>\$300. (931)565-4007.<br>UPSI-DAISY COW<br>LIFT for sale, used on<br>one cow, half price at<br>\$300. (931)565-4007.                                                                          |