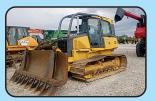

der \$**4,900** 



## **C&B FARM + OUTDOORS**

13976 Hwy. 72 West, Athens, AL 35611 www.cbfarmoutdoors.com • 256-777-7137

Delivery Available On All Our Cattle Equipment We Sell

Like Us On **F** facebook

## Lots More Farm Equipment For Sale (Most Used On My Farm)



Int 766 Koyker Loader, Bucket & Forks \$12,750



JD 9500 combine - <sup>\$</sup>25,750 duals, 4WD, w/chopper



Komatsu PC 200LC runs & operates good \$53,750



**JD 18C - <sup>\$</sup>43,750** Dirt Pan, good cond.



**JD 4440 - <sup>\$</sup>30,750** 5700 hrs., Quad Range, New front tires

Ha



**JD 160LC** 5300hrs **\$63,750** 

Cat D5H Dozer

runs good

\$37,750

CAT 247B - \$25,500

2200 hrs., runs good

JD 5225 - \$16,750

good condition

Pintle Hitch \$16,750

2002, 20 Ton Trailer, good cond., for

broker, 35 foot



**JD 700j** 3500 hrs., Cab & Air, Root Rake **\$92,750** 



**Talbert Detach Trailer** 9' wide, state owned, in good shape \$47,750



**JD 8310R - <sup>\$</sup>157,500** 5400 hrs., w/duels



Case 586E - <sup>\$</sup>21,750 4WD, 4800 hrs., Cummings Eng.



Freightliner Dumptruck -<sup>\$</sup>14,750 Cat eng., runs and operates good

<mark>لے</mark>



JD 6110 4WD, comes with JD 460 loader, rear remotes \$35,750



**JD 444J - <sup>\$</sup>42,750** quick attach, 4WD, w/bucket



JD TC 544 H - <sup>\$</sup>45,750 grapple & bucket



Int. 656 Farmall - <sup>\$</sup>10,500 (diesel) 2400 actual hrs., 2 to choose, 1 gas, 1 diesel, diesel has loader. <sup>\$</sup>7,500 (gas)



2007 Dodge Ram 3500 HD Cummings Diesel, Service Bed & Crane Included \$17,750

| International Dump Truck, tandem ax