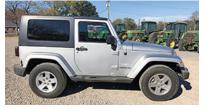

Terex H16 mini-x, 2005 year model, 36 hp, 8,000 lb., runs/works good **\$15,900** 

6230 John Deere, C/A, 4x4, 95 hp, PQ trans. with left hand reverser, 2010 model, 7,000 hrs. runs/works good \$37,500

2007 Jeep Wrangler Sahara, V6, 6 speed, A/C, 4x4, 240K miles, hard top, condition rusty but runs and drives out great **\$6,500** 