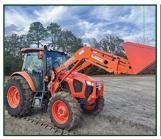

#### Fayetteville, TN • 931-433-5620

| JD 930F      | \$7,500   |
|--------------|-----------|
| Case IH 5500 | . \$6,500 |
| JD 4630      | \$85,000  |
| JD 450M      | \$35,000  |
| Odgen Rake   | . \$7,000 |
| JD R4023\$   | 215,000   |
| JD 557       | \$19,500  |

Apache AS1220 - \$165,000 JD 5075E, 633 hrs......\$38,000 Schulte FX1500.....\$8,000

Athens, AL • 256-232-2131

ID 3043D - \$25,000

**JD 5075E,** 2020, cab, 4WD ......**\$49,900** JD 3046R, 2019, 4WD, loader, Imatch Quick Hitch, 633 hrs., Stk# 1033700...... \$29,000

Cullman, AL • 256-739-5601

Scottsboro, AL • 256-259-0704

JD 3046R - \$29,000

JD 4044M, 2021, 150 hrs., 4WD...... \$32,500 JD 865R GATOR, 2019, diesel, cab/air,

1340 hrs, Stk#1033559.....\$24,000

- \$8,000

MF 4243, 1999, cab/air, 2WD, loader,