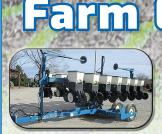

#### Drills

2022, ACCORD NO-**SAYA-507** TILL DRILLS FROM TAR RIV-**ER. DRILLS ARE** SET UP ON 7.5" SPACING AND WILL PLANT A VARIETY OF SEEDS FROM CORN, BEANS, WHEAT, TO FESCUE AND FERTILIZER, \$7000 PLUS TAX. 5' MODEL ALSO AVAILABLE FOR 6100 CALL FARM SERVICE SOLUTIONS, (931) 242-7675 STUTTSJC@YA-HOO.COM

2022. ACCORD NEW 10' PULL-TYPE MULTI-PURPOSE SEEDERS. SET UP VERY MUCH LIKE A NO-TILL DRILL THESE **SEEDERS** ARE DESIGNED TO BE USED WITH-OUT HAVING TO DISRUPT THE SOIL BEFORE SEEDING. NOTCHED BLADES WITH ADJUST-ABLE ANGLE ON FRONT AND CUL-TIPACKER WHEELS IN THE REAR TO MAKE GOOD SEED TO SOIL CONTACT. FRONT AND REAR SEEDBOXES. \$13,995 PLUS TAX. CALL FARM SER-VICE SOLUTIONS LEOMA, TN. FARM-SERVICESOLU-TIONS.COM: (931) 242-7675 STUTTS-JC@YAHOO.COM