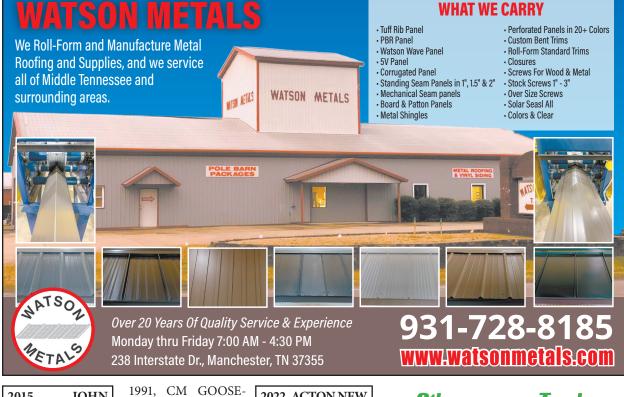

0 HP DOZ-IER, \$400 PER DAY, \$1,800 PER FREE WEEK, PICK UP & DE-FOR LIVERY MULTIPLE-DAY RENTAL, EXCA-VATOR ALSO AVAILABLE. CALL RICK, (931) 619-0421

BOBCAT MINI EXCAVATOR, 16" & 36" BUCKETS HYDRAULIC THUMB, EN-CLOSED CAB, WITH HEAT & AIR, {DAY \$400}, {WEEK \$1,200}, {MONTH \$2,800}. CALL RICK, (931) 619-0421

JOHN DEERE 1025R 4WD, loader, belly mower, \$15,900. Call between 8a.m.-5p.m., (931) 939-4999

WRANGLER PARTS FOR SALE, used machines wanted. Deutz engine parts. Martin's Maintenance, Monday-Friday, 8a.m.-5p.m. (270) 265-5040

ROBINSON EN-VIRONMENTAL LAND CLEARING forestry mulching, boom mower bushhogging, agricultural stump grinding and skid loader work. Call David, (615) 631-0638

CAMPER SHELL for sale, fits L.W.B. truck, \$250 or best offer. Mulberry, TN area. (256)508-3320.





**JOHN** 2015, DEERE 5055E WITH 340HRS, 59 ENGINE HP WITH 9-SPEED TRANSMIS-SION. TRAC-TOR **COMES** EQUIPPED WITH A SET OF REAR REMOTE OUTLETS AND FOLDING ROPS, \$16,900. CALL FARM SERVICE SOLUTIONS LE-OMA, TN FARM-SERVICESO-LUTIONS.COM (931) 242-7675

1991, CM GOOSE-NECK trailer, single wheel, dual axles, w/8000lb. axles, 25', w/5' dovetail, \$4,200. (931) 993-9734

#### Trailers

Hav and Forage Wagons

NECK trailer, single wheel, dual axles, w/8000lb. axles, 25', w/5' dovetail, \$4,200. (931) 993-9734

#### Livestock

2015, MISCELLA-NEOUS 14' STOCK TRAILER with cut gate, bumper hitch, \$3,000. Please leave message. (256) 755-0444

#### Material Handling

OLD TENNESSEE LICENSE PLATES wanted. Nolensville, TN area. (615) 879-1901

**IOHN DEERE 1025R** 4WD, loader, belly mower, \$15,900. C