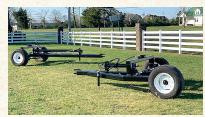

BH 2215 - 15', in stock, 540 PTO, laminated tires, CALL

JD 5075E - 2021, 329 hrs., 12/12 PR trans, 4WD, 75 hp. \$52,900

JD 7230R - 2012, 13 hrs., Pre-DEF, AutoPowr IVT trans, 230 hp, \$239,900

BH 1815 - 15', 540 PTO, solid laminated tires, dual center axles. CALL

775 South Main Street Eagleville, TN 37060

JD 5085E - 2018, 246 hrs., 12/12 PR trans, 4WD, 85 hp, \$62,900

BH 12820 - 20' in stock, 20 or 21 Spline PTO, 8 foam filled airplane tires, CALL

Pequea 25G - 2023, manure spreader, pull type, ground driven, 25 bu, \$4,450

JD 5100E - 2019, 1851 hrs., 12/12 PR trans, 4WD, 100 hp, \$62,900

BH 14815 - 15', in stock, 20 or 21 Spline, 8 airplane tires, CALL

Pequea 80P - 2023, manure spreader, pull type, 540 PTO, 80 bu, \$6,950