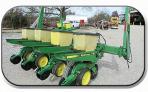

Kinze 3500, 8/15, KPM3 Monitor, new seed disc, field ready, Stk#3906 \$47,500

Farm King 1070, swing away hopper, new, 540 PTO, Stk#3944 \$17.000

ID 6400, 2WD, 1996, 2866 hrs., 2 remotes, 3 stick PQ, Stk#3343 Call

scrapers, 7" spacing, Stk#3951 -\$3.650

Case IH 1063, 6 row, 30", very good sheet metal, nice, ready to go, Stk#3923 - \$6,250

**Kinze 2000**, 6/11, excellent condition, totally rebuilt, 630" rows or 11 15" rows, Stk#3748 - \$28,500

GP Solid Stand 1500, coulters & opening disc good, very clean \$17,500

MF 52 Disc, 9', 7.5" spacing, Stk#3900 .....\$2,650 Agway Grapple, 8 bale, good shape, Stk#3971 .....\$2,150 Farm King 1070, swing away hopper, new, Stk#3944.....\$17,000 Unverferth HT30, up to 30' head, very good shape, Stk#3937.....\$4,250 MF 33, 17 hole, 7" spacing, Stk#3453 .....\$2,650 Vermeer TD200, 4 basket, 17.5' width, Stk#3756 ......\$5,950 Hesston 3717, 4 basket, hyd fold, 17', Stk#3819 ......\$3,750 IH 510, 7" spacing, 13 hole, 8', Stk#3493.....\$4,850 JD 756, 4 basket, 17' hydr fold, Stk#3856.....\$5,250