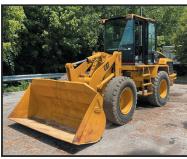

44 hrs, 2022            |         |
| Disk, 8' hydraulic                | \$2,600 |
|                                   |         |

JD 2032R - \$16,000

JD Z540M - \$4,000

### Manchester, TN • 931-728-5400



#### Leighton, AL • 256-446-5929











JD 3320 - \$19,900

#### JD MX15 - \$10,500

JD 560M - \$44,000 ......\$279,000

JD 558 - \$14,800



Kubota X1100 - \$14,900

ID \$690, 2013 ..... JD R4038, 2017, self propelled, 767 hrs......\$255,000

JD R4038, 2018, 623 hrs ..... Hardi Sprayer, 3 pt., 350 gal, 60' boom......\$4,900

......\$329,000





TriGreenEquipment.com















1618 AUCTION DR. PELZER, SC 29669

844.450.6200 | JeffMartinAuctioneers.com



## FEATURING HEAVY CONSTRUCTION EQUIPMENT, TRUCKS, TRAILERS, FARM EQUIPMENT, VEHICLES AND MISC. ITEMS

























ALLEN COUNTY FAIRGROUNDS, 2750 HARDING HWY, LIMA, OH 45804

844.450.6200 | JeffMartinAuctioneers.com

Page 10 - Farmers' EXCHANGE, December 2022

## **IERRY CHRISTMAS & HAPPY NEW YEAR!**

## **Parker Farms Cattle** and Equipment Co.

8400 Manchester Pike, Murfreesboro, TN Kyle Parker | 615-542-6157

# attle & Equipment Co. 5-542-6157 Tennessee we have you covered for TAEP



**Disc Mower Caddies** \$4,600



180 Degree Sweep System \$7,450



Heavy Duty Creep Feeders 2 Ton \$4,000 3 Ton \$4,400



**Covered Hav Feeders** 2 Roll \$3,800



Hay Feeder Wagons 20' <sup>\$</sup>4,100 • 24' <sup>\$</sup>4,600 28' <sup>\$</sup>5,200 • 36' <sup>\$</sup>7,000 **Custom Sizes Available** 



**Bunk Feeders on wheels** 24' \$2,800 28' \$3,200 **Custom Sizes Available** 



11 Roll Hay Haulers