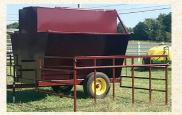

# attle & Equipment Co. 5-542-6157 Tennessee we have you covered for TAEP

**Disc Mower Caddies** \$4,600

180 Degree Sweep System \$7,450

Heavy Duty Creep Feeders 2 Ton \$4,000 3 Ton \$4,400

**Covered Hav Feeders** 2 Roll \$3,800

**Cover Hav Feeder 1 Roll** \$3,300

**Pasture Sprayers Boomless** 300 Gallon \$4,100 500 Gallon \$4,400 1000 Gallon \$9,500 28' Boom \$1,200

**Covered Horse or Horned Cattle** Feeder's 1 Roll \$3,500 2 Roll \$4,000 **Custom Sizes Available** 