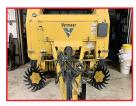

#### **USED EQUIPMENT:**

| Vermeer 5420 net/twine                       | \$17,000 |
|----------------------------------------------|----------|
| Vermeer 504 MCL net/twine                    | Call     |
| Vermeer 605K, twine only, nice               | \$6,500  |
| Vermeer 5410 twine only, auto-tie            | Call     |
| New Holland 570 Square Baler                 | Call     |
| New Holland 565 Square Baler, sharp          | Call     |
| Vermeer M7050 Mower                          | Call     |
| Schuler Mixer 6020 New Knives, ready to feed | \$17,000 |