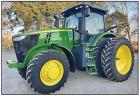

# )e wish you a Merry Christmas E Ftappy New Year! Thank you for a great 2022. We look forward to serving you in 2023!

JD 5055E - 2016, 296 hrs., 12/12 PR trans, 4WD, 55 hp, \$44,900

JD 7830 - 2010, 6993 hrs., 4WD, 16/16 PQ Plus trans, 205 hp, <sup>\$79,500</sup>

BH 2215 - 15', in stock, 540 PTO, laminated tires, CALL

JD 5075E - 2021, 329 hrs., 12/12 PR trans, 4WD, 75 hp. \$52,900

JD 7230R - 2012, 13 hrs., Pre-DEF, AutoPowr IVT trans, 230 hp, \$239,900

BH 1815 - 15', 540 PTO, solid laminated tires, dual center axles. CALL

775 South Main Street Eagleville, TN 37060

JD 5085E - 2018, 246 hrs., 12/12 PR trans, 4WD, 85 hp, \$62,900

BH 12820 - 20' in stock, 20 or 21 Spline PTO, 8 foam filled airplane tires, CALL

Pequea 25G - 2023, manure spreader, pull type, ground driven, 25 bu, \$4,450

JD 5100E - 2019, 1851 hrs., 12/12 PR trans, 4WD, 100 hp, \$62,900

BH 14815 - 15', in stock, 20 or 21 Spline, 8 airplane tires, CALL

Pequea 80P - 2023, manure spreader, pull type, 540 PTO, 80 bu, \$6,950