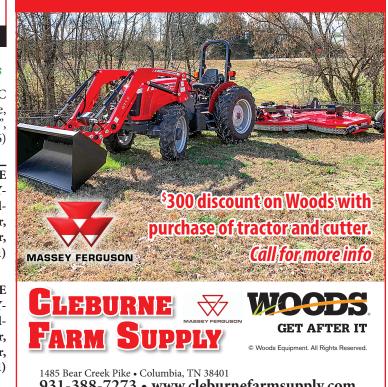

sale, two 6' and three 34", REGISTERED RED \$300 for all. (256) 577-5051

> MADE PASTURE SPRAY-ER for sale, 200 gallon, cluster sprayer, boomless, on trailer, works great. (931) 637-7795

> CUSTOM MADE PASTURE SPRAY-ER for sale, 200 gallon, cluster sprayer, boomless, on trailer, works great. (931) 637-7795

#### Other

DETROIT DIESEL ENGINES FOR SALE 8-671 engines, 3-471 engines, 2-453 engines, 3208 Cat diesel motor. All low hours, low miles, never been on a sawmill. Guar- BUCYRUS-ERIE 350B 1328. Delivery available. (931) 797-1328

AG SPRAY EQUIP- CKC REGISTERED ENGLISH SHEP-HERD PUPS, original farm dogs, herding dogs, varmint control, guardian of home and property, very loving, protective of children, \$300/ each. (931) 676-3907

## **Overstock Discounts** 8 Package Deals On 2600 Series



931-388-7273 • www.cleburnefarmsupply.com

#### **Equipment For Sale.**

(3) MF 4700 Tractors, New ...... Call for price MF 5710D Tractor..... Call for price MF 5710 Tractor ..... Call for price

#### **Construction** Equipment

BACKHOE front bucket, owned for 28 years, good machine, \$9,500 cash. (256) 766-0356 cgamble@eanelson.com

REGISTERED RED sale, ready to breed. ANGUS HEIFERS for (931) 244-0376 sale, ready to breed. (931) 244-0376

#### Forklift

CATERPILLAR TH- DECALS TELEHAN- FORDABLE 190-4 DLER 100 hp 2236 CALS AND SAFE-Runs/ CAT diesel, foam- TY Operates Good, 126 filled tires, 36 ft lift Prompt. hp Detroit 4-53 Die- height, 6,600 lift ca- edgeable sel, rear axle power pacity, new air ride Service. steering, 4x4, weighs seat, just serviced, QuipCal.com; Call, 22,750 lbs, 1-3/