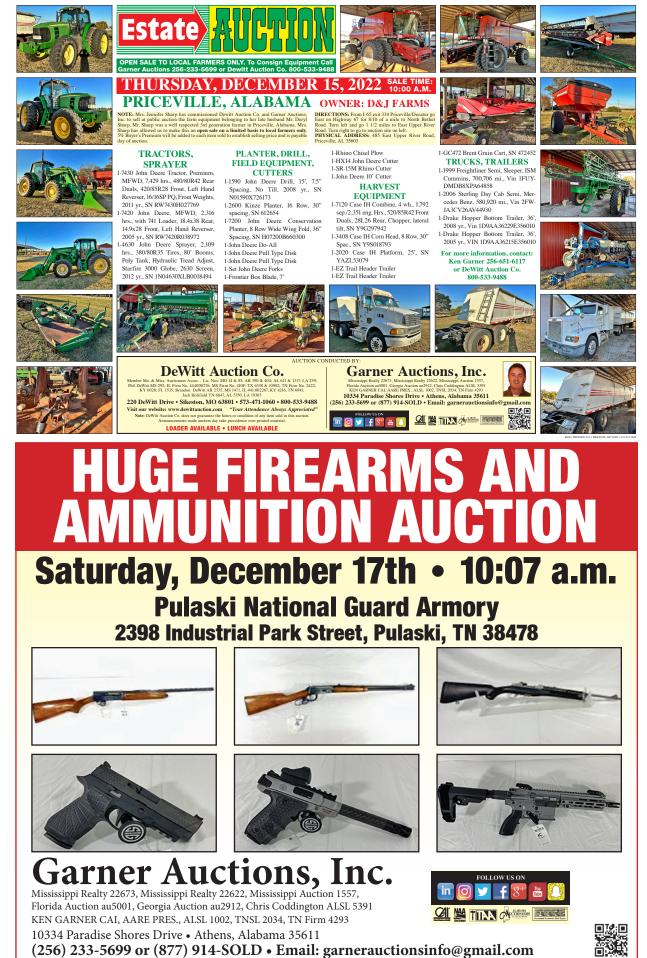

## FEATURING HEAVY CONSTRUCTION EQUIPMENT, TRUCKS, TRAILERS, FARM EQUIPMENT, VEHICLES AND MISC. ITEMS

ALLEN COUNTY FAIRGROUNDS, 2750 HARDING HWY, LIMA, OH 45804

844.450.6200 | JeffMartinAuctioneers.com

Page 10 - Farmers' EXCHANGE, December 2022

## **IERRY CHRISTMAS & HAPPY NEW YEAR!**

## **Parker Farms Cattle** and Equipment Co.

8400 Manchester Pike, Murfreesboro, TN Kyle Parker | 615-542-6157

# attle & Equipment Co. 5-542-6157 Tennessee we have you covered for TAEP

**Disc Mower Caddies** \$4,600

180 Degree Sweep System \$7,450

Heavy Duty Creep Feeders 2 Ton \$4,000 3 Ton \$4,400

**Covered Hav Feeders** 2 Roll \$3,800

Hay Feeder Wagons 20' <sup>\$</sup>4,100 • 24' <sup>\$</sup>4,600 28' <sup>\$</sup>5,200 • 36' <sup>\$</sup>7,000 **Custom Sizes Available** 

**Bunk Feeders on wheels** 24' \$2,800 28' \$3,200 **Custom Sizes Available** 

11 Roll Hay Haulers \$4,400 8 Roll \$4,000

**Fence Line Feeders** 20' \$2,200 • 24' \$2,400 **Custom Sizes Available** 

#### Like us on FB at **Parker Farms Cattle and Equipment Company**

Bull Gates, Bow Gates, Pasture Gates, Hay Rings, Feeder & Creep Panels, Corral Panels, Mineral Feeders, Metal Feed Bunks, Creep Feeders, Feeder Wagons, Fence line Feeder, Bunk Feeders on wheels, Grain Bins. We can customize to fit your needs on most all of our products. Price may change without notice due to unforeseen cost increase in steel and raw materials.

**Cover Hav Feeder 1 Roll** \$3,300

**Pasture Sprayers Boomless** 300 Gallon \$4,100 500 Gallon \$4,400 1000 Gallon \$9,500 28' Boom \$1,200

**Covered Horse or Horned Cattle** Feeder's 1 Roll \$3,500 2 Roll \$4,000 **Custom Sizes Available** 