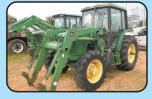

# )e wish you a Merry Christmas E Ftappy New Year! Thank you for a great 2022. We look forward to serving you in 2023!

JD 5055E - 2016, 296 hrs., 12/12 PR trans, 4WD, 55 hp, \$44,900

JD 7830 - 2010, 6993 hrs., 4WD, 16/16 PQ Plus trans, 205 hp, <sup>\$79,500</sup>