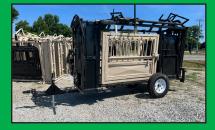

## DELIVERY AVAILABLE - TEXT/CALL 256-777-7137

\$**6,950** C&B Hereford Plus Squeeze Chute Head Holder Brisket Bar Backup Bar Neck Access Doors Palp Cage Fully Mobile

\$**5800** Custom Hydraulic Squeeze Chute

\$**3,200** C&B Angus Auto Cattle Squeeze Chute

### Custom 50 Head Cattle Working System - \$6,900

Includes 90 degree sweep tub with slide gate and 20' alleyway. Includes a 10x20 holding pen, attached 10x20 sorting pen with a main 30x30 catch pen.

C&B Hay Feeder Wagons 12' <sup>\$</sup>**3,600** 20' <sup>\$</sup>**4,900** 24' <sup>\$</sup>**5,700** 