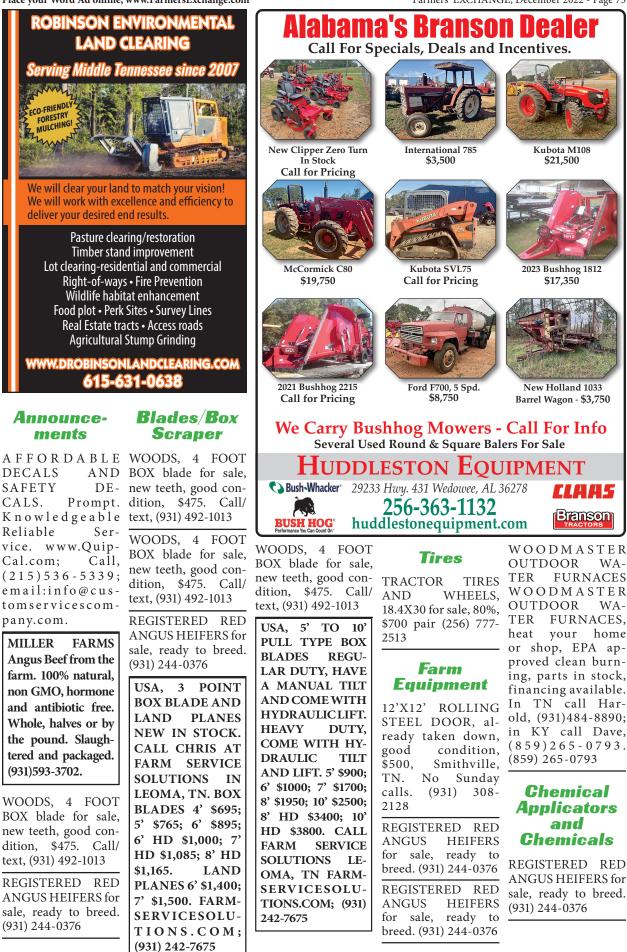

59 straight run. Call for quantity discount. CKC REGISTERED (270) 498-1176 ENGLISH SHEP-HERD PUPS, origi-DOGS FOR SALE nal farm dogs, herd-Two 1-year-old Cataing dogs, varmint houla dogs, 1 spayed control, guardian of female, 1 loud colored home and property, male, \$1,200/both. very loving, protec-(423) 238-9459 tive of children, \$300/ REGISTERED RED each. (931) 676-3907 ANGUS HEIFERS for DOGS FOR SALE sale, ready to breed. Two 1-year-old Cata-(931) 244-0376 houla dogs, 1 spayed CKC REGISTERED female, 1 loud colored ENGLISH SHEP-\$1,200/both. male, HERD PUPS, origi-(423) 238-9459 nal farm dogs, herd-BLACK & TAN ENing dogs, varmint GLISH SHEPHERDS control, guardian of Heelers. home and property, Natural Eradicate vermin. very loving, protec-Drive cattle. Protect tive of children, \$300/



To Place your Word Ad, call 1-800-247-7318



EQUIPMENT 3 point and pull type sprayers come with boomless nozzle. 3 point sprayers all have hand wands. 3 point 55 gal \$1,095; 110 gal 1,895; 150 gal \$2,095; 200 gal \$2,295; 300 gal \$3,200. Pull type with used tires 300 gal \$3,950; 500 gal Leoma, \$4,300. TN farmservicesolutions.com; (931) 242-7675

**CUSTOM** MADE PASTURE SPRAY-ER for sale, 200 gallon, cluster sprayer, boomless, on trailer, works great. (931) 637-7795

> To Place A **Classified Call** 800-247-7318

MENT Ag Spray Equipment, 300 gallon, pull type sprayer with 35 foot boom. Like new; used very little, \$5,000 (931) 808-0744

REGISTERED RED ANGUS HEIFERS for sale, ready to breed. (931) 244-0376

#### **Components**

FIVE HYDRAULIC CYLINDERS for sale, two 6' and three 34",