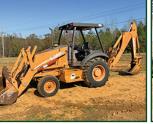

## Lots More Farm Equipment For Sale (Most Used On My Farm)

Int 766 Koyker Loader, Bucket & Forks \$12,750

JD 9500 combine - <sup>\$</sup>25,750 duals, 4WD, w/chopper

Komatsu PC 200LC runs & operates good \$53,750

**JD 18C - <sup>\$</sup>43,750** Dirt Pan, good cond.

**JD 4440 - <sup>\$</sup>30,750** 5700 hrs., Quad Range, New front tires

Ha

**JD 160LC** 5300hrs **\$63,750** 

Cat D5H Dozer

runs good

\$37,750

CAT 247B - \$25,500

2200 hrs., runs good

JD 5225 - \$16,750

good condition

Pintle Hitch \$16,750

2002, 20 Ton Trailer, good cond., for

broker, 35 foot

**JD 700j** 3500 hrs., Cab & Air, Root Rake **\$92,750** 

**Talbert Detach Trailer** 9' wide, state owned, in good shape \$47,750

**JD 8310R - <sup>\$</sup>157,500** 5400 hrs., w/duels

Case 586E - <sup>\$</sup>21,750 4WD, 4800 hrs., Cummings Eng.

Freightliner Dumptruck -<sup>\$</sup>14,750 Cat eng., runs and operates good

<mark>لے</mark>

JD 6110 4WD, comes with JD 460 loader, rear remotes \$35,750

**JD 444J - <sup>\$</sup>42,750** quick attach, 4WD, w/bucket

JD TC 544 H - <sup>\$</sup>45,750 grapple & bucket

Int. 656 Farmall - <sup>\$</sup>10,500 (diesel) 2400 actual hrs., 2 to choose, 1 gas, 1 diesel, diesel has loader. <sup>\$</sup>7,500 (gas)

2007 Dodge Ram 3500 HD Cummings Diesel, Service Bed & Crane Included \$17,750

| International Dump Truck, tandem axle                           | <sup>\$</sup> 17,750 |
|-----------------------------------------------------------------|----------------------|
| Midland 6 yd. Dirt Scoop, very nice condition                   | <sup>\$</sup> 6,850  |
| Cat 312B Trackhoe, w/ripper, good UC, runs good                 | <sup>\$</sup> 42,250 |
| JCB, 803 plus, mini excavator, great 2331 hrs., plumb for hyd   | <sup>\$</sup> 15,750 |
| Lull 644B-42, Cummings diesel, operates well                    | <sup>\$</sup> 21,750 |
| Fruehauf Equipment Trailer, 48' w/5' dovetail, w/side toolboxes | \$18,750             |
| JD Rubber Tire Loader, w/ bucket                                | \$21,700             |

III CARY 256-33

| Move All Equipment Trailer, w/winch, hydraulic dove tail | \$12,750JD       |
|----------------------------------------------------------|------------------|
| Westfield Grain Auger, 90', Hyd. Swing, 13"              | \$7,500          |
| Several 360 Hydroflex JD Headers                         | Call for Pricing |
| Lowboy Triple Axle, 35 ton                               | \$16,750         |
| Great Plains ADC 2220, 36', Air Drill                    | \$34,705         |
| MF 245, dsl, ps, 3000 hrs                                | \$5,750          |
|                                                          |                  |

JD 310J Backhoe \$52,750 4 in 1 bucket, pilot control, 4000 hrs

**Kubota 105s** <sup>\$</sup>**31,750** 4WD, shuttle shift

**JD 650J Dozer** \$**73,750** 2011, 5189 hrs.

CAT 12B - <sup>\$</sup>27,750 quick attach, bucket & forks