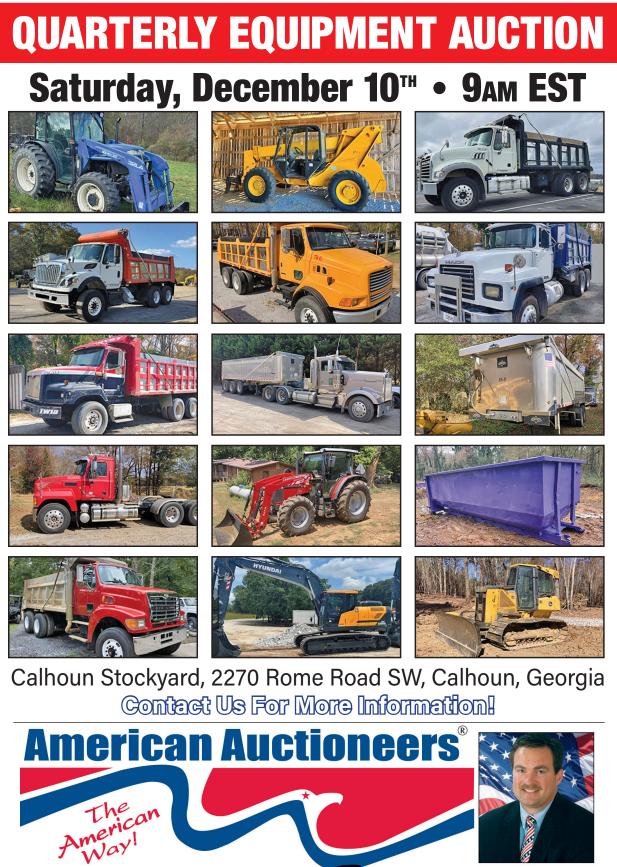

info@summertownmetals.com



BUYERS AND SELLERS WANTED Let us sell for you. No Commission for Sellers. 662-707-0070 Fivestarauction.com

## Visit FIVESTARAUCTION.COM for FULL LISTING AND MORE PHOTOS ONSITE AND ONLINE BIDDING AVAILABLE































Office: 662-707-0070 Cameron: 662-288-6612 Brandon: 662-288-6332 MS Lic: 1670 MS Firm: 1671



MS Lic. 1670 MS Firm. 1671 10% Buyers Premium Capped at \$3000 for Onsite Additional 3% for Online

Page 24 - Farmers' EXCHANGE, December 2022

To Place your Word Ad, call 1-800-247-7318





OPEN TUESDAY THRU SATURDAY 9:00 A.M. - 4:00 P.M.

LOCATED IN CENTER STAR, AL. - 7711 HWY 72 KILLEN, AL.
 ON-SITE FINANCING - 0<sup>%</sup> FINANCING ON MOST EQUIPMENT.

7711 HWY 72 · KILLEN, AL BLUEWATEROUTDOOREQUIPMENT@GMAIL.COM

256.757.0400



Keith Baldwin, CAI AL 1416, ALRE 64960, GAL AUNR2860, GARE 247207

Keith Baldwin, CAI, AL 1416, ALRE 64960, GAL AUNR2860, GARE 247207

866.789.5169 ★

NG POWERED BY

-anc

id & Equipmentfacts





**TAC ENTERPRISES • BUY • SELL • TRADE DAILY** Huge selection of big tractors selling each week on AuctionTime. Check out our listings at www.tacenterprises.net and register to bid.



Terex H16 mini-x, 2005 year model, 36 hp, 8,000 lb., runs/works good **\$15,900** 



6230 John Deere, C/A, 4x4, 95 hp, PQ trans. with left hand reverser, 2010 model, 7,000 hrs. runs/works good \$37,500



2007 Jeep Wrangler Sahara, V6, 6 speed, A/C, 4x4, 240K miles, hard top, condition rusty but runs and drives out great **\$6,500** 



TD7E Dresser dozer, 6 way blade, power shift, 14,200 lbs. good undercarriage