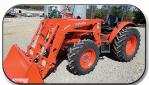

Apache AS1220 - \$165,000 JD 5075E, 633 hrs......\$38,000 Schulte FX1500.....\$8,000

Athens, AL • 256-232-2131

ID 3043D - \$25,000

**JD 5075E,** 2020, cab, 4WD ......**\$49,900** JD 3046R, 2019, 4WD, loader, Imatch Quick Hitch, 633 hrs., Stk# 1033700...... \$29,000

Kubota M6060, 75 hrs., 4WD, LA1154 loader, QA, like new, Stk#4004 Call

Kewanee 1600, 22', hard to find size, not broken up, Stk#3710 \$6.950

| JD 8250, 21 hole, 7" spacing, field ready, Stk#3575          | \$4,450 |
|--------------------------------------------------------------|---------|
| JD 693, 6 row, 30", runs smooth, Stk#3508                    | \$9,250 |
| JD 709, 7', 3pt, good solid mower, Stk#3589                  | \$2,250 |
| EZ Trail 3400, 14' auger, good roll tarp, like new, Stk#3788 | \$7,450 |
| Cast IH 1044, Stk#3191                                       | Call    |
| Case IH 1020, 20' grain head, flex, Stk#3934                 | \$7,250 |
| Case IH 496, 24' disk, good blades, Stk#4019                 | \$9,650 |
| Case IH 1063 Corn head, 6 row, 30", Stk#3982                 | \$6,750 |
| Int. 5100, soybean special, 21 hole, 7" spacing, Stk#4015    | \$4,450 |
|                                                              |         |