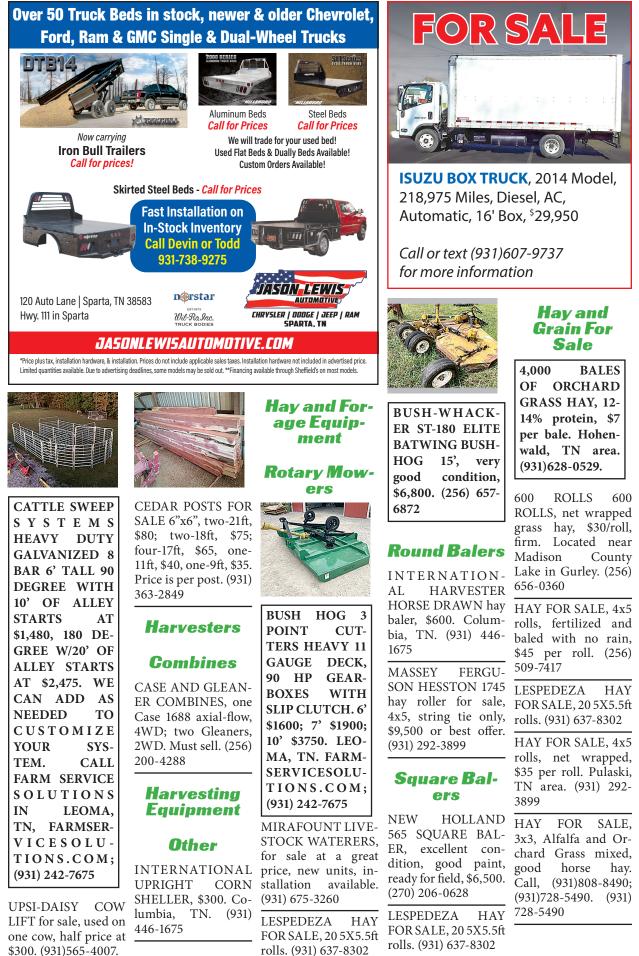

Medium

**ISUZU** BOX TRUCK, 2014 mod-218,975 miles, el, diesel, A/C, automatic, 16' box, \$29,950. Call or text, (931)607-9737 for more information.

WANTED NH and OLD JD SQUARE BAL-ERS, running or for parts. (270) 206-0628 WANT TO BUY, Westendorf or Bush

#### Medium Duty (GVW 14,000-26,000 lbs.)

ISUZU BOX TRUCK, 2014 model, 218,975 miles, diesel, A/C, automatic, 16' box, \$29,950. Call or text, (931)607-9737 for more information.

WANTED NH and JD SQUARE BAL-ERS, running or for parts. (270) 206-0628