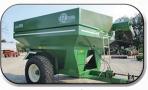

BH 2215 - 15', in stock, 540 PTO, laminated tires, CALL

JD 5075E - 2021, 329 hrs., 12/12 PR trans, 4WD, 75 hp. \$52,900

JD 7230R - 2012, 13 hrs., Pre-DEF, AutoPowr IVT trans, 230 hp, \$239,900

BH 1815 - 15', 540 PTO, solid laminated tires, dual center axles. CALL

775 South Main Street Eagleville, TN 37060

JD 5085E - 2018, 246 hrs., 12/12 PR trans, 4WD, 85 hp, \$62,900

BH 12820 - 20' in stock, 20 or 21 Spline PTO, 8 foam filled airplane tires, CALL

Pequea 25G - 2023, manure spreader, pull type, ground driven, 25 bu, \$4,450

JD 5100E - 2019, 1851 hrs., 12/12 PR trans, 4WD, 100 hp, \$62,900

BH 14815 - 15', in stock, 20 or 21 Spline, 8 airplane tires, CALL

Pequea 80P - 2023, manure spreader, pull type, 540 PTO, 80 bu, \$6,950