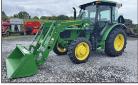

# )e wish you a Merry Christmas E Ftappy New Year! Thank you for a great 2022. We look forward to serving you in 2023!

JD 5055E - 2016, 296 hrs., 12/12 PR trans, 4WD, 55 hp, \$44,900

JD 7830 - 2010, 6993 hrs., 4WD, 16/16 PQ Plus trans, 205 hp, <sup>\$79,500</sup>

BH 2215 - 15', in stock, 540 PTO, laminated tires, CALL

JD 5075E - 2021, 329 hrs., 12/12 PR trans, 4WD, 75 hp. \$52,900

JD 7230R - 2012, 13 hrs., Pre-DEF, AutoPowr IVT trans, 230 hp, \$239,900

BH 1815 - 15', 540 PTO, solid laminated tires, dual center axles. CALL

775 South Main Street Eagleville, TN 37060

JD 5085E - 2018, 246 hrs., 12/12 PR trans, 4WD, 85 hp, \$62,900

BH 12820 - 20' in stock, 20 or 21 Spline PTO, 8 foam filled airplane tires, CALL

Pequea 25G - 2023, manure spreader, pull type, ground driven, 25 bu, \$4,450

JD 5100E - 2019, 1851 hrs., 12/12 PR trans, 4WD, 100 hp, \$62,900

BH 14815 - 15', in stock, 20 or 21 Spline, 8 airplane tires, CALL

Pequea 80P - 2023, manure spreader, pull type, 540 PTO, 80 bu, \$6,950