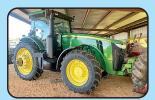

ilable On All Our Cattle Equipment We Sell

Like Us On **F** facebook

## Lots More Farm Equipment For Sale (Most Used On My Farm)



Int 766 Koyker Loader, Bucket & Forks \$12,750



JD 9500 combine - <sup>\$</sup>25,750 duals, 4WD, w/chopper



Komatsu PC 200LC runs & operates good \$53,750



**JD 18C - <sup>\$</sup>43,750** Dirt Pan, good cond.



**JD 4440 - <sup>\$</sup>30,750** 5700 hrs., Quad Range, New front tires

Ha



**JD 160LC** 5300hrs **\$63,750** 

Cat D5H Dozer

runs good

\$37,750

CAT 247B - \$25,500

2200 hrs., runs good

JD 5225 - \$16,750

good condition

Pintle Hitch \$16,750

2002, 20 Ton Trailer, good cond., for

broker, 35 foot



**JD 700j** 3500 hrs., Cab & Air, Root Rake **\$92,750** 



**Talbert Detach Trailer** 9' wide, state owned, in good shape \$47,750



**JD 8310R - <sup>\$</sup>157,500** 5400 hrs., w/duels



Case 586E - <sup>\$</sup>21,750 4WD, 4800 hrs., Cummings Eng.



Freightliner Dumptruck -<sup>\$</sup>14,750 Cat eng., runs and operates good

<mark>لے</mark>



JD 6110 4WD, comes with JD 460 loader, rear remotes \$35,750



**JD 444J - <sup>\$</sup>42,750** quick attach, 4WD, w/bucket



JD TC 544 H - <sup>\$</sup>45,750 grapple & bucket



Int. 656 Farmall - <sup>\$</sup>10,500 (diesel) 2400 actual hrs., 2 to choose, 1 gas, 1 diesel, diesel has loader. <sup>\$</sup>7,500 (gas)



2007 Dodge Ram 3500 HD Cummings Diesel, Service Bed & Crane Included \$17,750

| International Dump Truck, tandem axle                           | <sup>\$</sup> 17,750 |
|-----------------------------------------------------------------|---------------