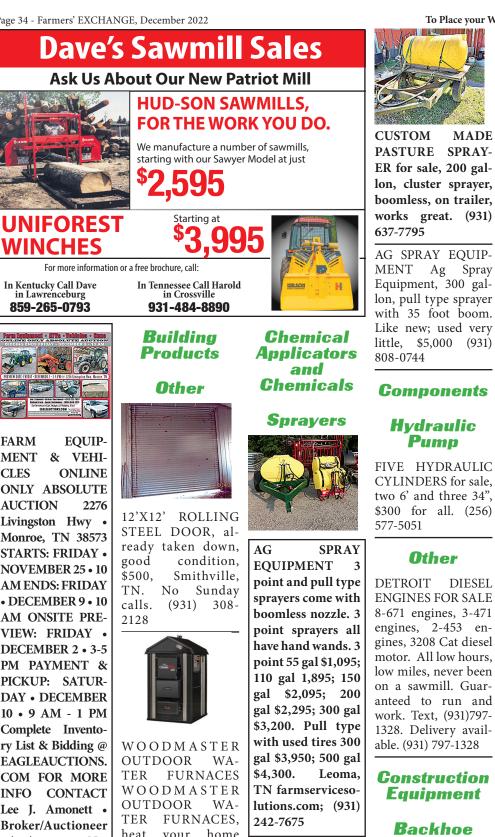

**CUSTOM** PASTURE SPRAY-ER for sale, 200 gallon, cluster sprayer, boomless, on trailer, works great. (931) 637-7795

AG SPRAY EOUIP-Ag MENT Spray Equipment, 300 gallon, pull type sprayer with 35 foot boom. ble@eanelson.com Like new; used verv little, \$5,000 (931) 808-0744