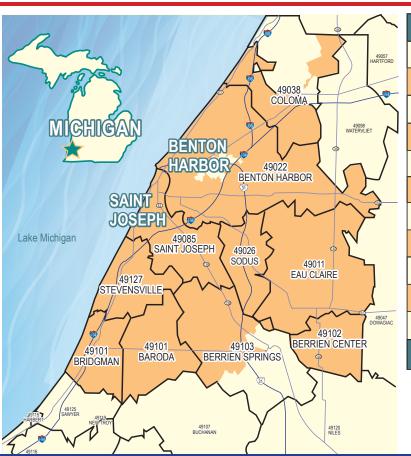

MailMax C/O: STAFFORD MEDIA 1005 E FAIRPLAINS ST GREENVILLE, MI 48838

| Town                        | Zip Code           | Quantity |  |
|-----------------------------|--------------------|----------|--|
| Baroda                      | 49101              | 1,487    |  |
| Benton Harbor               | 49022 <sup>T</sup> | 8,907    |  |
| Berrien Center <sup>*</sup> | 49102              | 305      |  |
| Berrien Springs             | 49103 <sup>T</sup> | 1,113    |  |
| Bridgman                    | 49106              | 2,461    |  |
| Coloma                      | 49038 <sup>T</sup> | 2,059    |  |
| Eau Claire <sup>*</sup>     | 49111              | 1,066    |  |
| Sodus                       | 49126              | 545      |  |
| St. Joseph                  | 49085              | 11,198   |  |
| Stevensville                | 49127              | 4,899    |  |
| Subscribers/Vendors         | Mixed Zips         | 1,619    |  |
| Total Distribution          |                    | 35,659   |  |

Actual quantities vary monthly as mailing records are updated. Mixed distribution methodology in certain areas and complete saturation cannot be guaranteed. \*Berrien Center/Eau Claire is delivered via private carriers.

I Zip codes with zoned carrier routes. 1% overage is allocated for inserting. Distribution is audited via postal receipts and are available upon request.