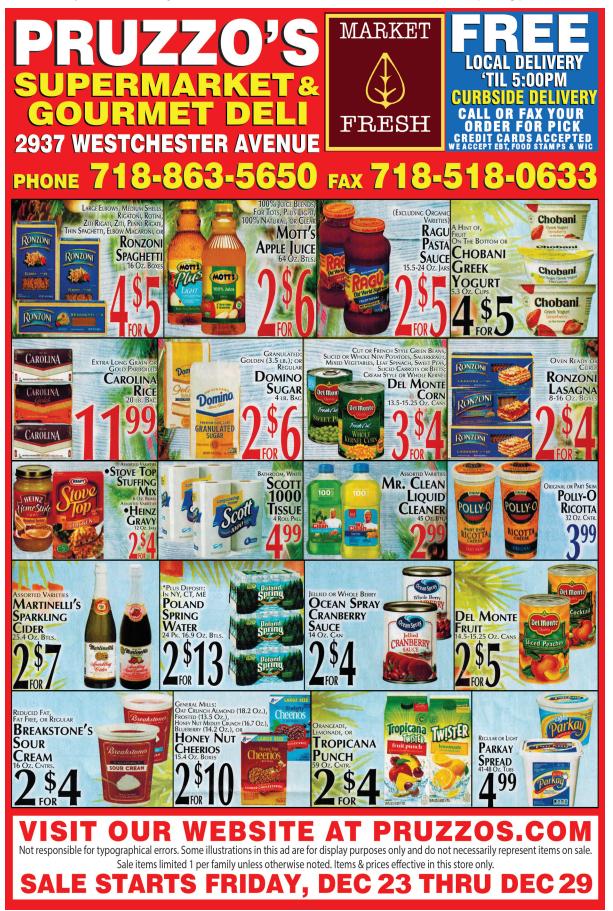

## CALL TODAY! 914-768-2740

**3010 MIDDLETOWN ROAD, BRONX NY 10461** (BETWEEN CROSBY AND HOLLYWOOD AVE.)

# OFFICES FOR REN

FULLY RENOVATED, MODERN DESIGN BUILDING

OFFERING OFFICES OF VARIOUS SIZES

 WE PROVIDE HIGH QUALITY OFFICES WITH MANY SERVICES AND AMENITIES

 OUR LOCATIONS ARE TAILORED TO ACCOMMODATE **SMALL BUSINESSES & FREELANCERS.** 

**CALL TODAY FOR INFORMATION ON OUR LATEST PROMOTIONS.** 

SINARTI 718-665-4000 **INFO@SINARTI.COM** 749 E 135TH ST. BRONX, NY 10454

**BLUE SPACE** 718-847-7400 INFO@HHOLDINGGROUP.COM 3030 MIDDLETOWN RD BRONX, NY 10461