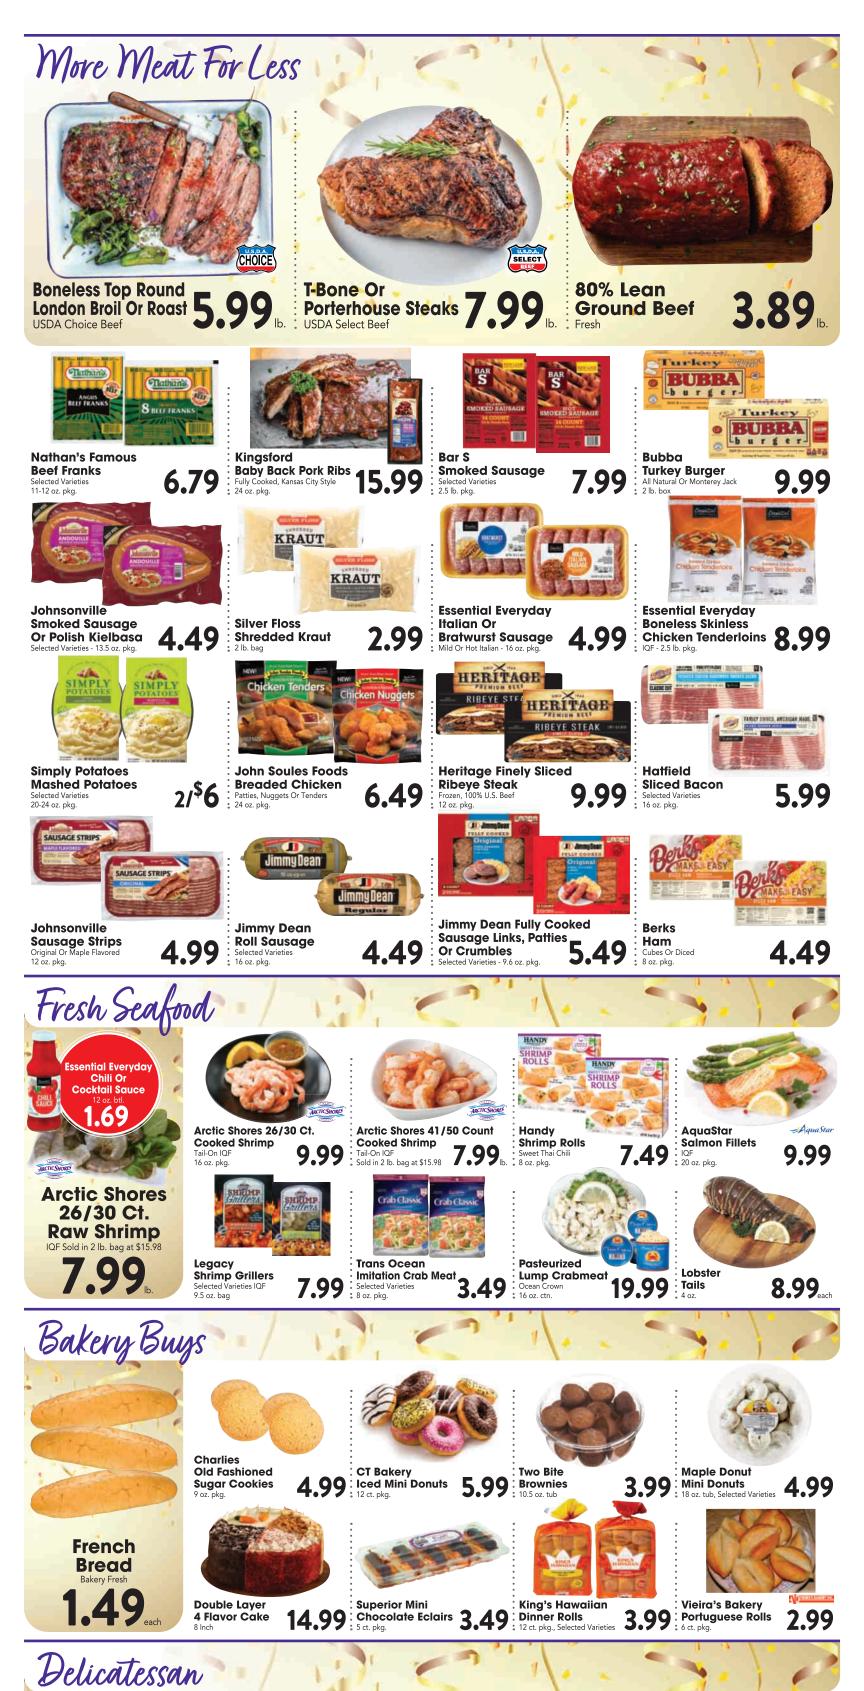

ater if necessary. Let cool. When cool enough to handle, scoop pulp from skins. Transfer to a food processor, add salt and pepper and puree until almost smooth. Set aside.

2. Place a large, heavy-bottomed saucepan over medium heat and let pan get hot. Add oil and margarine and when melted, tip pan to coat. Add onion, carrots, apple, ginger, and curry powder and cook, stirring frequently, until softened, 6 to 8 minutes. Add pumpkin, vegetable broth, milk, and salt and pepper to taste, stirring well to thoroughly combine.

3. Reduce heat and simmer, stirring occasionally, until soup is slightly thickened, about 10 minutes. Stir in spinach. Taste and adjust seasonings and cook, stirring occasionally, until spinach is wilted, about 4 minutes.



# PRICES GOOD DECEMBER 25 - DECEMBER 31, 2022





12.25.22 PA-2







**Complete Pancake** \$5 & Waffle Mix 2/ Original Or Buttermilk - 32 oz. box



Essential Everyday \$5 Cereal Selected Varieties - 11.8-18 oz. box



Or K-Cups Coffee 6.99 Dunkin' Ground

PLOW FRONT

# CLOSED New Year's Eve at 6 pm CLOSED ON New Year's Day

Visit us on the web www.greatvalu.com



OUBLE COUPONS

SEE STORE FOR DETAILS!

5% Senior

Citizen Discount

Tuesday & Wednesday

# Great Valu Markets Locally Owned & Operated

PRICES GOOD **DEC. 25 - DEC. 31** 

**Store Hours:** 



12.25.22 RAD-4