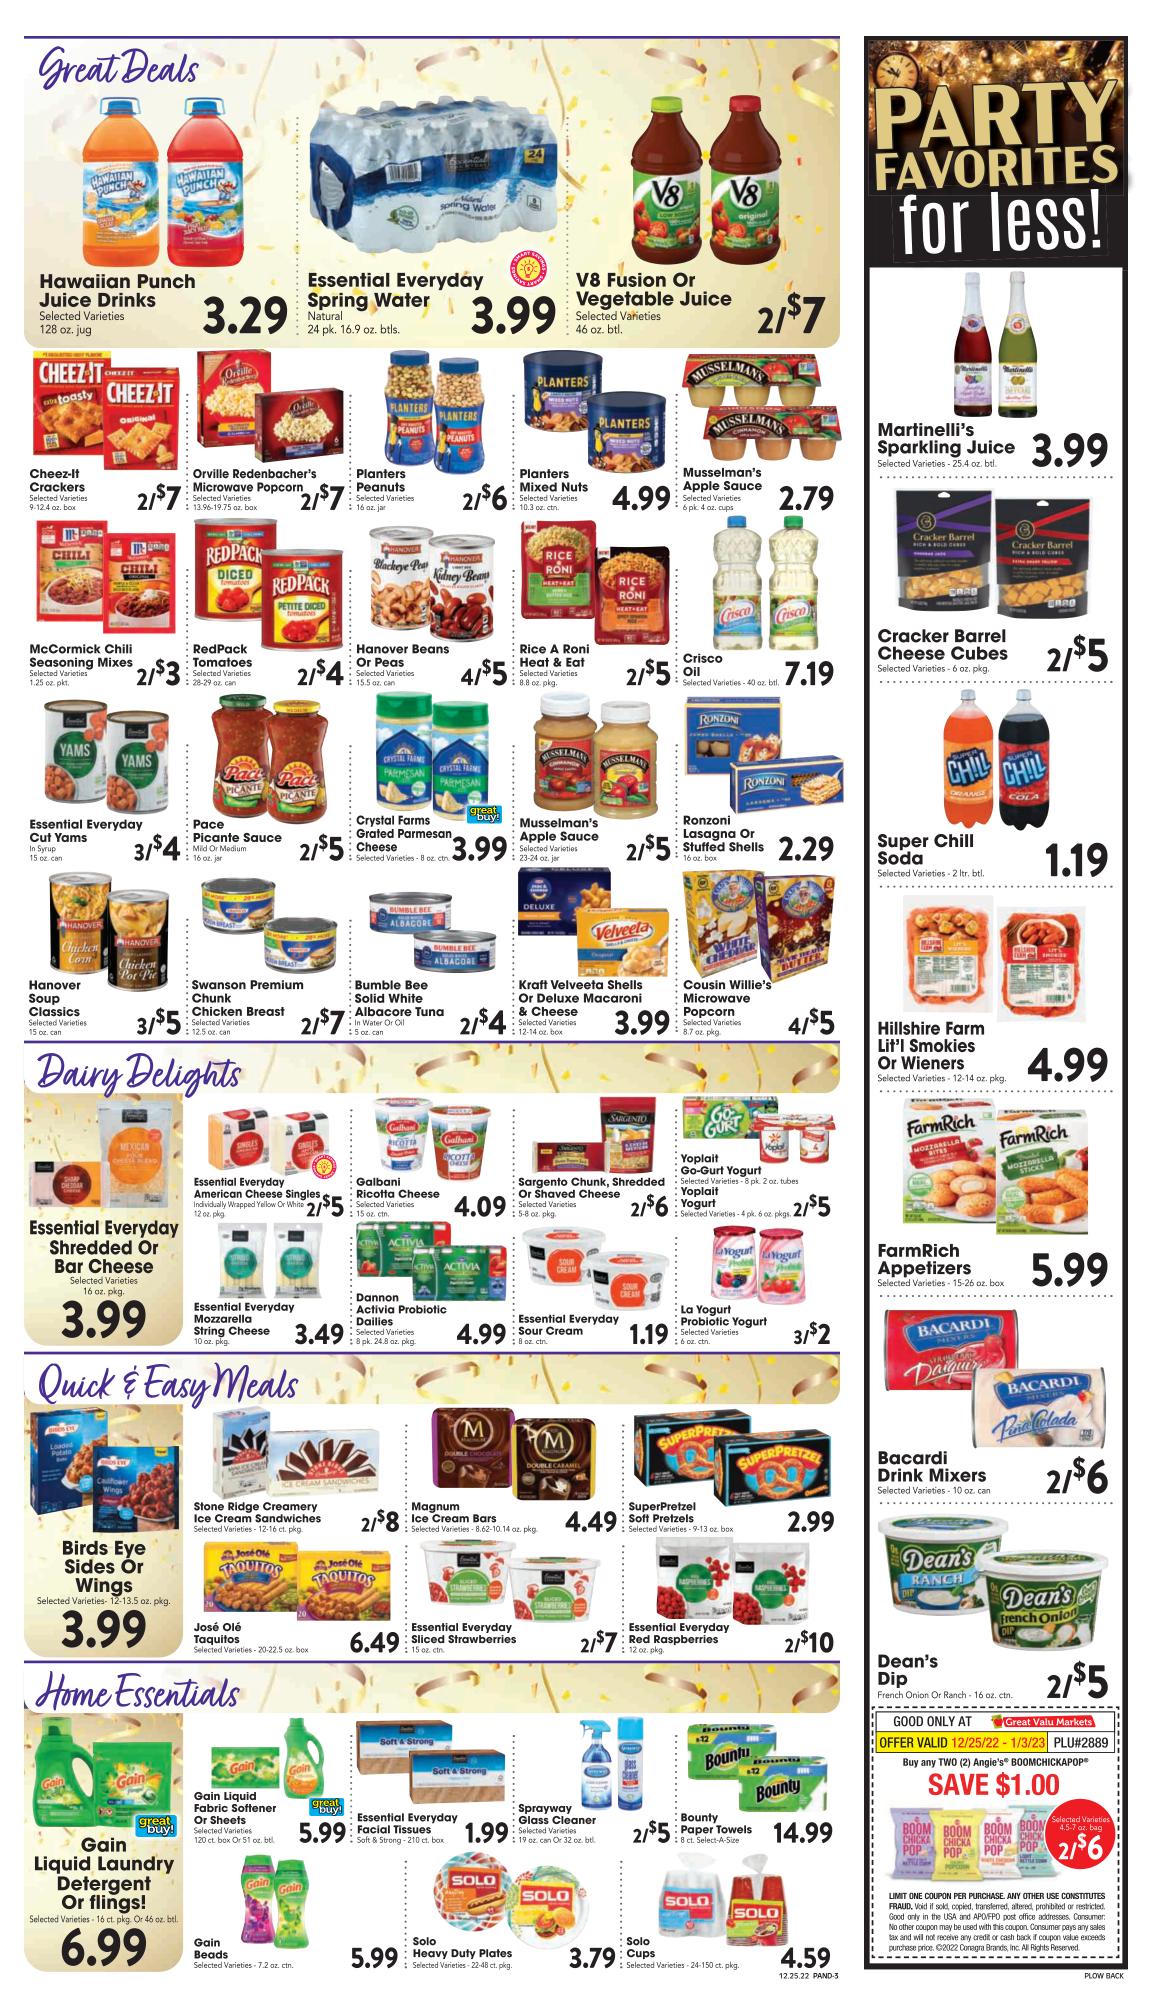

Let cool. When cool enough to handle, scoop pulp from skins. Transfer to a food processor, add salt and pepper and puree until almost smooth. Set aside.

2. Place a large, heavy-bottomed saucepan over medium heat and let pan get hot. Add oil and margarine and when melted, tip pan to coat. Add onion, carrots, apple, ginger, and curry powder and cook, stirring frequently, until softened, 6 to 8 minutes. Add pumpkin, vegetable broth, milk, and salt and pepper to taste, stirring well to thoroughly combine.

3. Reduce heat and simmer, stirring occasionally, until soup is slightly thickened, about 10 minutes. Stir in spinach. Taste and adjust seasonings and cook, stirring occasionally, until spinach is wilted, about 4 minutes.



# PRICES GOOD DECEMBER 25 - DECEMBER 31, 2022





12.25.22 PA-2







**Complete Pancake** \$5 & Waffle Mix 2/ Original Or Buttermilk - 32 oz. box



Essential Everyday \$5 Cereal Selected Varieties - 11.8-18 oz. box



Or K-Cups Coffee 6.99 Dunkin' Ground

PLOW FRONT

# CLOSED New Year's Eve at 6 pm CLOSED ON New Year's Day

Visit us on the web www.greatvalu.com



OUBLE COUPONS

SEE STORE FOR DETAILS!

5% Senior

Citizen Discount

Tuesday & Wednesday

# Great Valu Markets Locally Owned & Operated

PRICES GOOD **DEC. 25 - DEC. 31** 

**Store Hours:** 



12.25.22 RAD-4