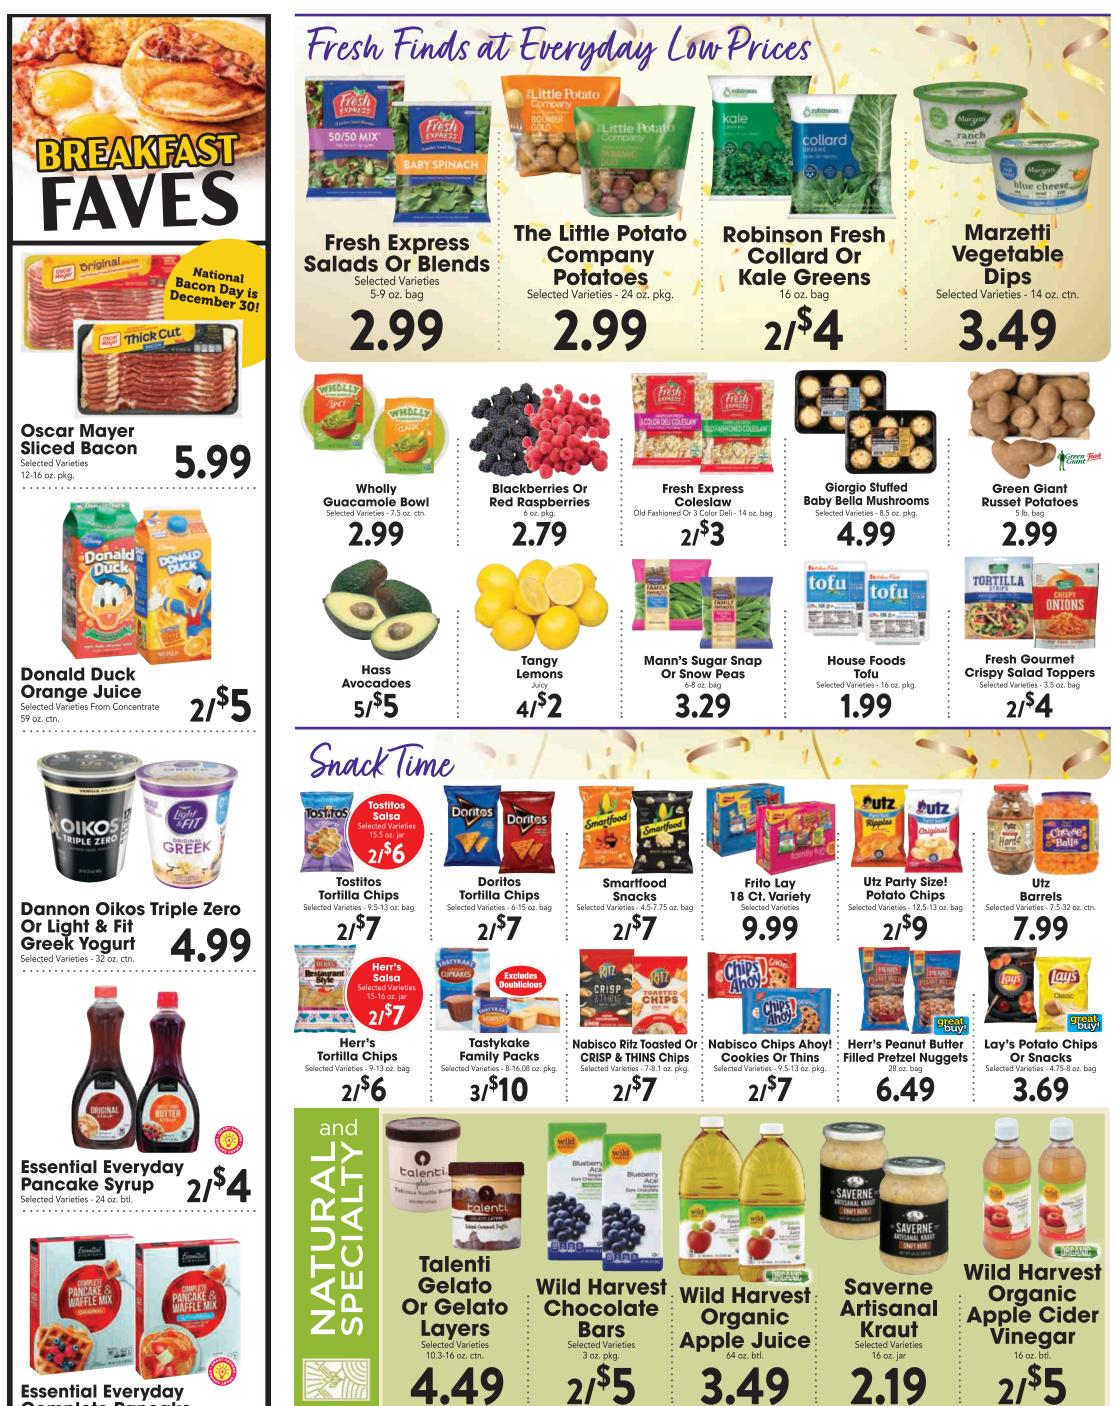

t cool. When cool enough to handle, scoop pulp from skins. Transfer to a food processor, add salt and pepper and puree until almost smooth. Set aside.

2. Place a large, heavy-bottomed saucepan over medium heat and let pan get hot. Add oil and margarine and when melted, tip pan to coat. Add onion, carrots, apple, ginger, and curry powder and cook, stirring frequently, until softened, 6 to 8 minutes. Add pumpkin, vegetable broth, milk, and salt and pepper to taste, stirring well to thoroughly combine.

3. Reduce heat and simmer, stirring occasionally, until soup is slightly thickened, about 10 minutes. Stir in spinach. Taste and adjust seasonings and cook, stirring occasionally, until spinach is wilted, about 4 minutes.



# PRICES GOOD DECEMBER 25 - DECEMBER 31, 2022





12.25.22 PA-2







**Complete Pancake** \$5 & Waffle Mix 2/ Original Or Buttermilk - 32 oz. box



Essential Everyday \$5 Cereal Selected Varieties - 11.8-18 oz. box



Or K-Cups Coffee 6.99 Dunkin' Ground

PLOW FRONT

# CLOSED New Year's Eve at 6 pm CLOSED ON New Year's Day

Visit us on the web www.greatvalu.com



OUBLE COUPONS

SEE STORE FOR DETAILS!

5% Senior

Citizen Discount

Tuesday & Wednesday

# Great Valu Markets Locally Owned & Operated

PRICES GOOD **DEC. 25 - DEC. 31** 

**Store Hours:** 



12.25.22 RAD-4