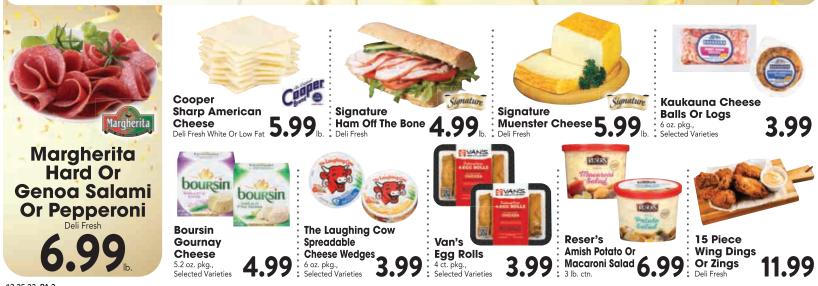

er if necessary. Let cool. When cool enough to handle, scoop pulp from skins. Transfer to a food processor, add salt and pepper and puree until almost smooth. Set aside.

2. Place a large, heavy-bottomed saucepan over medium heat and let pan get hot. Add oil and margarine and when melted, tip pan to coat. Add onion, carrots, apple, ginger, and curry powder and cook, stirring frequently, until softened, 6 to 8 minutes. Add pumpkin, vegetable broth, milk, and salt and pepper to taste, stirring well to thoroughly combine.

3. Reduce heat and simmer, stirring occasionally, until soup is slightly thickened, about 10 minutes. Stir in spinach. Taste and adjust seasonings and cook, stirring occasionally, until spinach is wilted, about 4 minutes.



# PRICES GOOD DECEMBER 25 - DECEMBER 31, 2022





12.25.22 PA-2







**Complete Pancake** \$5 & Waffle Mix 2/ Original Or Buttermilk - 32 oz. box



Essential Everyday \$5 Cereal Selected Varieties - 11.8-18 oz. box



Or K-Cups Coffee 6.99 Dunkin' Ground

PLOW FRONT

# CLOSED New Year's Eve at 6 pm CLOSED ON New Year's Day

Visit us on the web www.greatvalu.com



OUBLE COUPONS

SEE STORE FOR DETAILS!

5% Senior

Citizen Discount

Tuesday & Wednesday

# Great Valu Markets Locally Owned & Operated

PRICES GOOD **DEC. 25 - DEC. 31** 

**Store Hours:** 



12.25.22 RAD-4