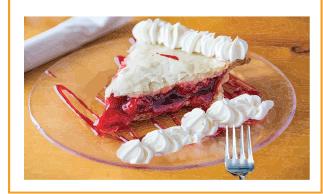

В

Answers: I. Cherry juice on ton of pie 2. Extra cream 3. Fork 4. Missing syrup on plate bage 3