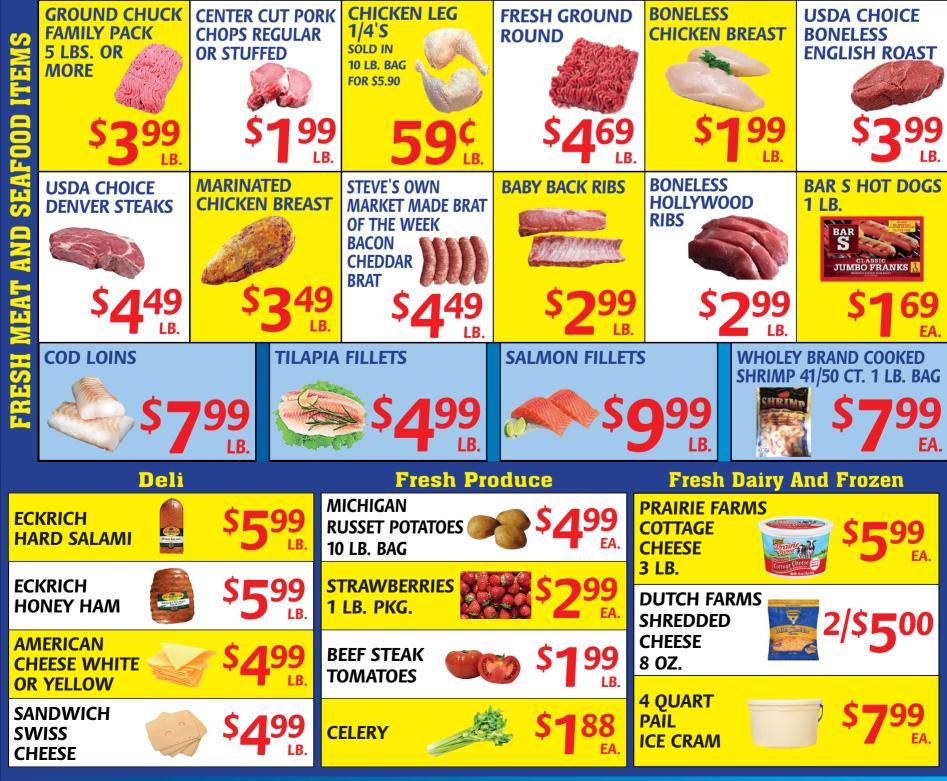

ΟΟΑΥ

| Like us on Va<br>989-20<br>NOT RESPON                                | FACEBOOK.COM/VALLEYMEATMARK<br>DO-2071 • 101 E. SECOND • PINCO<br>WE ACCEPT THE BRIDGE CARD<br>ISIBLE FOR PRINTING ERFORS • ALL LOTTERY GAMES AN<br>PM CLOSED MONDAY & TUESDAY • PRICES GOOD SUM | All Meat<br>Products<br>USA Raised<br>& Inspected              |
|----------------------------------------------------------------------|--------------------------------------------------------------------------------------------------------------------------------------------------------------------------------------------------|----------------------------------------------------------------|
| KOEGEL'S<br>VIENNA'S 10# \$2099                                      | Currently Closed on<br>Monday's & Tuesday's due to the<br>National Labor shortage.<br><b>OPEN</b> - Wednesday thru Sunday                                                                        | OUR BEST GROUND \$3900<br>CHUCK 10LB BAG                       |
| BOX <b>*39</b><br>24CT PKG VIENNAS <b>*11</b> 99                     | 10am to 6pm<br><b>2-PACK</b><br><b>PORK</b><br><b>BUTTS</b>                                                                                                                                      | HAMBURGER \$3600<br>10LB BAG<br>BULK SLICED \$399              |
| SKINLESS FRANKS \$1399<br>4# PKG<br>BIG BOLOGNA OR                   | PORK STEAK, <b>\$1</b> 59<br>Pork butt roast<br>or finger ribs                                                                                                                                   | BACON \$69<br>SHAVED \$699<br>TURKEY                           |
| RING BOLOGNA <sup>\$55</sup><br>PICKLED BOLOGNA <b>\$1</b> 099       | HOMEMADE BULK \$159<br>SAUSAGE - 4 FLAVORS                                                                                                                                                       | SHAVED \$499<br>HAM \$499                                      |
| 2.5# JAR <b>TU</b><br>WHOLE OR HALF CUT FREE!<br>NEW YORK STRIP      | 50/50 GRIND \$2600<br>PORK/BEEF Tolb BAG<br>COUNTRY RIBS,                                                                                                                                        | SALAMI<br>CO-JACK,<br>LONGHORN OR<br>MOZZARELLA                |
| 1000000000000000000000000000000000000                                | LOIN END<br>ROASTS OR \$149<br>END CUT<br>CHOPS                                                                                                                                                  | AND HOT PEPPER SIZE<br>FIRE JACK CHEESE CHUNK<br>FULLY \$1 199 |
| CHOICE SHORT LOINS - \$899<br>T-BONES /PORTERHOUSE                   | BEEF BRISKET \$349                                                                                                                                                                               | COOKED SHRIMP                                                  |
| SMOKED \$399<br>PORK LOINS \$3                                       | WAYSIDE \$1990<br>BACON \$399 OR<br>SMOKED \$399 OR                                                                                                                                              | TALAPIA      \$39        COD      \$899        LOINS      \$80 |
| BONELESS BEEF ROAST<br>OR SWISS, GRILL OR \$399<br>DENVER STEAK      | BACON (\$3.69LB) \$5535<br>NEW YORK STRIP                                                                                                                                                        | ZANDER \$999<br>PERCH \$910                                    |
| ROUND STEAK OR \$49<br>ROUND ROAST BONE-IN PORK LOINS © 70           | WHOLE OR D JB.<br>HALF *CUT FREE                                                                                                                                                                 | FILLETS TO LB.<br>UNCOOKED \$1499<br>SHRIMP \$14               |
| WHOLE OR HALF \$775<br>*CUT INTO CHOPS FREE LB.<br>BABY<br>BACK RIBS | \$799 FRES                                                                                                                                                                                       | CHICKEN \$999<br>NUGGETS \$956<br>B                            |
| SLAB SPARE<br>RIBS *TWIN PACK                                        | \$199<br>LB. EASTE<br>SAUS<br>10 LBS OR MOI<br>AND \$2.49 LB<br>LESSER QUAN                                                                                                                      |                                                                |
| CHICKEN                                                              | 69¢ BONE<br>10LBS OR MORE<br>\$2760 CHICK                                                                                                                                                        | LESS \$ 159                                                    |
| LEU 1/4 3                                                            |                                                                                                                                                                                                  | ST LB.<br>10LBS OR MORE                                        |