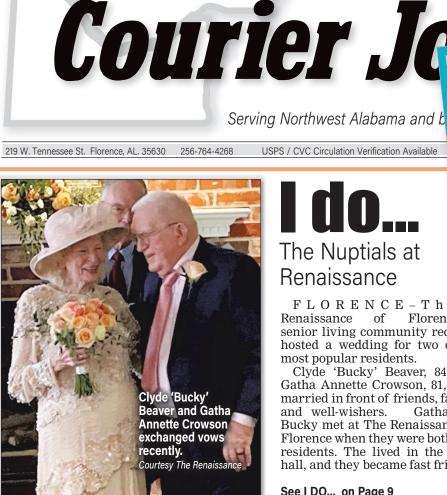

## The Nuptials at Renaissance

FLORENCE-The Florence Renaissance of senior living community recently hosted a wedding for two of its most popular residents.

March 22, 2023

Clyde 'Bucky' Beaver, 84, and Gatha Annette Crowson, 81, were married in front of friends, family, and well-wishers. Gatha and Bucky met at The Renaissance of Gatha and Florence when they were both new residents. The lived in the same hall, and they became fast friends.

#### **Continued from Page 1**

During lunch one day, another resident told Gatha that Bucky was watching her and seemed to be hanging on her every word. Bucky would light up when Gatha laughed. Bucky and Gatha began spending more time together; they walked and sat in the beautiful gardens surrounding The Renaissance.

Gatha noticed how handsome Bucky was when she first met him and how neatly dressed

serving

Courier

Courier Journal

**Page-Flip Edition** 

Always available on our homepage by

sunrise Tuesday morning -

www.CourierJournal.net

**Courier** 

Journal

he always was. Gatha instantly knew Bucky was special and that he was truly a gentleman. Bucky was immediately drawn to Gatha's outgoing personality and friendliness. Gatha was able to get his mind off his worries.

grew up in Alabama. She Gatha grew Athens, moved to the Florence area to be closer to her family. Gatha attended Athens State University. ultimately She found

calling her through company, Crowson her Production, Inc. Gatha has traveled the globe as a motivational speaker, author, and trainer.

Bucky grew up in He Roswell, Georgia. made his way to Florence after high school to attend the University of North Alabama on a full football scholarship.

Bucky graduated from UNA with an accounting degree. Upon graduation, he entered the armed services. After his time in the military, Bucky came back to Florence and began working for Boeing as a cost Buckv accountant. eventually made it back to his alma mater after accepting the position of Director of Facilities from which he retired.

Gatha and Bucky were previously married. Each lost a spouse at around the same time five years ago. Gatha has four sons and one daughter, and Bucky has two sons and one daughter.

Mr and Mrs. Beaver had something to say about a lasting marriage. Gatha's advice on marriage is to know yourself and be happy with yourself first; only then can you be happy with someone else. She went on to say that spouses must respect and

that Bucky feels supporting each other on a daily basis makes a marriage strong The most popular quote

heard at their wedding: "The sweetest wedding ever.

information More about the community can be found at www. pegasusseniorliving. com/the-renaissance-offlorence/.