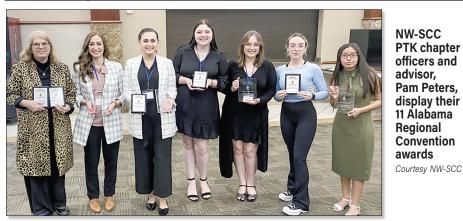

## Shoals **PTK Awards** for NW-SCC

MUSCLE SHOALS --Northwest-Shoals Community College's Alpha Zeta Iota chapter received 11 awards during the recent Alabama Regional Phi Theta Kappa (PTK) Convention at Calhoun Community College's Cummings Research Park campus in Huntsville. The NW-SCC PTK chapter was recognized with the following awards: Continued Excellence Advisor Award

## **OFFER EXTENDED!**

Call for details. Offer expires 3/31/23.

AL HVAC 91114

Courier Journal / March 22, 2023

NW-SCC **PTK chapter** 

officers and advisor,

Pam Peters, display their

11 Alabama

## Shorts... **PTK Awards** for NW-SCC

Continued from Page 1

Chapter officers are Alana Jenkins, Hannah Hendon, Hannah Foster, Adrianna **McCleese**, Tesley Callahan, Quinton Davis, Amanda Neito, and Irene Crandall. Advisors are **Pam Peters** and Jacque Jeffreys. Phi Theta Kappa, the