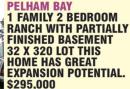

THROGGS NECK **1 FAMILY DETACHED 3 BRS DUPLEX WITH BASEMENT** ON 36.67 X 100 LOT WITH LONG PRIVATE DRIVEWAY & 2 CAR GARAGE, \$469,000

PELHAM BAY 1 FAMILY RANCH WITH FINISHED BASEMENT 2 BEDROOMS + **DEN/OFFICE UPSTAIRS** AND STUDIO DOWN **CENTRAL AIR & GARAGE.** \$399,999