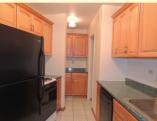

# COUNTRY CLUB - OUTLOOK AVENUE

This spectacular 2 bedroom Condominium in the Prestigious, Waterfront, Outlook Point Complex within the Country Club Area.

Come bring your kayak and lake. In the beautiful views of Eastchester Bay. This gated community has a fitness center and waterfront area to reserve for parties with your guests! Conveniently located to Manhattan so hop on a bus to the subway or park your car and let the express bus take you to work in the city or to see a Broadway play! There are granite counter tops in the kitchen and bath, marble flooring in the foyer & kitchen and hardwood floors throughout the rest of the unit. Check out the new stainless steel appliances and pretty backsplash in the kitchen. This is a sunny unit with skylights and valued ceilings. There are plenty of closets too! Take in the magnificent and peaceful water views from every window & balcony. There is a tax abatement until 2020. Taxes are an unbelievable \$230 per year! Two parking spaces included! \$424,900.