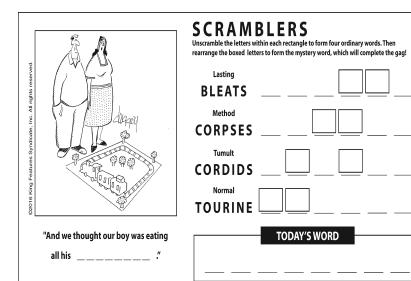

---|---|---|---|---|---|---|
| 6 |   |   |   |   |   | 5 | 4 |   |
| 8 | 7 |   |   | 4 | 1 |   |   | 2 |
|   |   |   |   | 2 | 7 |   |   |   |
|   |   | 6 | 1 |   |   |   | 3 |   |
|   | 5 |   | 6 |   |   |   |   |   |
| 7 | 6 |   | 5 |   |   | 1 |   | 8 |
| 5 |   |   |   |   |   |   |   | 3 |
|   | 1 | , | 2 | 6 | 4 |   |   |   |

Difficulty: ★★★

| 6      | 7 |   |   | 8 |   |   |   |   |
|--------|---|---|---|---|---|---|---|---|
|        |   |   | 2 |   |   | 7 |   | 8 |
| 1      | 9 |   |   |   | 7 |   | 4 |   |
|        |   |   | 4 | 2 | 6 |   |   |   |
|        |   | 1 |   | 5 |   | 8 |   |   |
|        |   |   |   |   |   | 9 |   | 5 |
| 5<br>9 |   | 6 |   |   |   |   | 9 |   |
| 9      |   | 3 |   |   |   |   |   |   |
|        | 1 |   |   |   | 8 | 3 |   |   |

Difficulty: ★★★★













#### Multi-Sudoku

Each puzzle consists of two Sudoku grids overlapping each other. Note that overlapping areas comply with the rules of more than one grid.

|   |   | 6 | 8 |   | 2 |   | 5 | 7 |   |   |   |   |   |   |
|---|---|---|---|---|---|---|---|---|---|---|---|---|---|---|
|   | 2 |   |   |   |   |   | 9 |   |   |   |   |   |   |   |
| 4 |   |   | 7 |   |   | 8 | 2 | 1 |   |   |   |   |   |   |
|   | 8 |   | 4 | 3 | 7 |   |   | 9 |   |   |   |   |   |   |
| 9 |   | 1 | 2 | 8 |   |   | 7 | 3 |   |   |   |   |   |   |
|   |   |   |   | 1 |   |   |   | 2 |   |   |   |   |   |   |
|   | 5 |   | 6 | 9 |   |   | 1 |   |   | 3 |   | 4 |   |   |
|   | 4 |   |   |   | 8 |   |   |   | 4 |   |   | 7 |   | 8 |
| 8 |   |   | 5 |   |   |   |   |   | 7 |   |   | 5 | 2 |   |
|   |   |