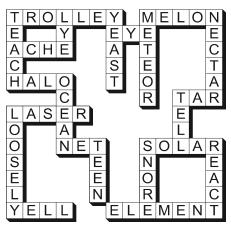

#### Point & Solve

In this crossword puzzle variety, the clues appear in the diagram itself. Simply enter the answers in the directions indicated by the arrows.

| Frighten<br>off                 | • | Vowel's<br>point<br>value in<br>Scrabble | Maui<br>music<br>makers | Throw cuffs on          | Enter<br>uninvited,<br>in a way | •                              | It was<br>replaced<br>by the<br>euro | Moniker<br>for Park<br>Avenue's<br>place | Mileage<br>recorder | lmitate<br>a noisy<br>dog   |
|---------------------------------|---|------------------------------------------|-------------------------|-------------------------|---------------------------------|--------------------------------|--------------------------------------|------------------------------------------|---------------------|-----------------------------|
| Rurally<br>raised<br>guy        |   | •                                        |                         |                         |                                 |                                |                                      |                                          |                     | V                           |
| Capital<br>north of<br>Cyprus   |   |                                          |                         |                         |                                 |                                | Ore<br>(Tater<br>Tots<br>maker)      |                                          |                     |                             |
| Rye<br>bread<br>sandwich        |   |                                          |                         |                         |                                 |                                | Dems'<br>rival<br>Stir up            |                                          |                     |                             |
| Invented                        |   | Terrible                                 |                         | "Shoo!" Actress Thurman |                                 |                                | •                                    |                                          |                     | Bids<br>without<br>speaking |
| <b>&gt;</b>                     |   | •                                        |                         |                         |                                 | Begin<br>the<br>bidding        |                                      |                                          |                     | V                           |
| Betty's<br>friend in<br>Bedrock |   |                                          |                         |                         |                                 | As far as                      |                                      |                                          |                     |                             |
| Zones                           | • |                                          |                         |                         |                                 | Gravity-<br>powered<br>vehicle | •                                    |                                          |                     |                             |
| "Oui" or<br>"sí"                | • |                                          |                         | Cynics'<br>looks        | -                               |                                |                                      |                                          |                     |                             |

| Set of 13<br>items                 | Dessert<br>often<br>ordered<br>à la mode | Maker of<br>the Rio<br>and Soul | Fish that<br>may be<br>shocking | •                                    | Direction-<br>pointing<br>symbols    | Drink like<br>Pepsi<br>One or<br>Tab | Mined-<br>and-<br>refined<br>minerals | Bolshevik<br>leader<br>Zilch | *                           | Once<br>named |
|------------------------------------|------------------------------------------|---------------------------------|---------------------------------|--------------------------------------|--------------------------------------|--------------------------------------|---------------------------------------|------------------------------|-----------------------------|---------------|
| •                                  | •                                        |                                 |                                 |                                      |                                      |                                      |                                       |                              |                             |               |
| Dock                               | •                                        |                                 |                                 |                                      | "Me,<br>Myself &<br>" (2000<br>film) | •                                    |                                       |                              |                             |               |
| Alto,<br>California                | •                                        |                                 |                                 |                                      | Spine-<br>tingling                   | •                                    |                                       |                              |                             | 5             |
| Action<br>words                    |                                          | Sounded like a bell             | Actress<br>Emma<br>Boast        |                                      |                                      |                                      |                                       |                              |                             | Inquires      |
| •                                  |                                          |                                 |                                 |                                      | China's<br>Mao<br>tung               |                                      | The<br>calling<br>the kettle<br>black | " had it<br>up to<br>here!"  | Hertz<br>rental<br>offering |               |
| Average<br>golf<br>score           | •                                        |                                 |                                 | Subjects at hand                     |                                      |                                      |                                       |                              |                             |               |
| Kid<br>candy<br>store              | •                                        |                                 |                                 | Neighbor<br>of a<br>Czech<br>or Pole | •                                    |                                      |                                       |                              |                             |               |
| Gizmos<br>for<br>whipping<br>cream | •                                        |                                 |                                 |                                      |                                      |                                      |                                       |                              |                             |               |