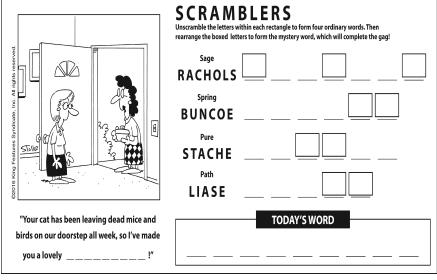

-|---|---|---|---|---|
| 6 |   |   |   |   |   | 5 | 4 |   |
| 8 | 7 |   |   | 4 | 1 |   |   | 2 |
|   |   |   |   | 2 | 7 |   |   |   |
|   |   | 6 | 1 |   |   |   | 3 |   |
|   | 5 |   | 6 |   |   |   |   |   |
| 7 | 6 |   | 5 |   |   | 1 |   | 8 |
| 5 |   |   |   |   |   |   |   | 3 |
|   | 1 | , | 2 | 6 | 4 |   |   |   |

Difficulty: ★★★

| 6      | 7 |   |   | 8 |   |   |   |   |
|--------|---|---|---|---|---|---|---|---|
|        |   |   | 2 |   |   | 7 |   | 8 |
| 1      | 9 |   |   |   | 7 |   | 4 |   |
|        |   |   | 4 | 2 | 6 |   |   |   |
|        |   | 1 |   | 5 |   | 8 |   |   |
|        |   |   |   |   |   | 9 |   | 5 |
| 5<br>9 |   | 6 |   |   |   |   | 9 |   |
| 9      |   | 3 |   |   |   |   |   |   |
|        | 1 |   |   |   | 8 | 3 |   |   |

Difficulty: ★★★★













#### Multi-Sudoku

Each puzzle consists of two Sudoku grids overlapping each other. Note that overlapping areas comply with the rules of more than one grid.

|   |   | 6 | 8 |   | 2 |   | 5 | 7 |   |   |   |   |   |   |
|---|---|---|---|---|---|---|---|---|---|---|---|---|---|---|
|   | 2 |   |   |   |   |   | 9 |   |   |   |   |   |   |   |
| 4 |   |   | 7 |   |   | 8 | 2 | 1 |   |   |   |   |   |   |
|   | 8 |   | 4 | 3 | 7 |   |   | 9 |   |   |   |   |   |   |
| 9 |   | 1 | 2 | 8 |   |   | 7 | 3 |   |   |   |   |   |   |
|   |   |   |   | 1 |   |   |   | 2 |   |   |   |   |   |   |
|   | 5 |   | 6 | 9 |   |   | 1 |   |   | 3 |   | 4 |   |   |
|   | 4 |   |   |   | 8 |   |   |   | 4 |   |   | 7 |   | 8 |
| 8 |   |   | 5 |   |   |   |   |   | 7 |   |   | 5 | 2 |   |
|   |   |   |