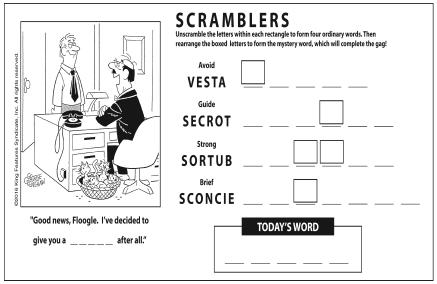

ficulty: ★★★★

| 9 |   |   |   |   |   | 7 |   |   |                                     |
|---|---|---|---|---|---|---|---|---|-------------------------------------|
|   | 3 | 6 |   | 7 | 2 |   |   | 4 |                                     |
|   |   |   | 4 | 8 | 6 |   |   |   |                                     |
|   |   |   |   |   | 7 | 8 |   | 5 | , Inc.                              |
| 2 | 5 |   |   | 1 |   | 6 |   | 3 | dicate                              |
| 8 |   |   |   |   |   |   | 9 |   | es Syn                              |
|   |   |   |   | 2 |   |   |   |   | Featur                              |
|   | 6 | 5 |   |   | 9 |   | 3 |   | ©2017 King Features Syndicate, Inc. |
|   |   | 2 | 5 | 6 |   |   |   | 7 | ©2017                               |

Difficulty: ★★★★













#### Hocus Focus



Find at least six differences in details between panels.



Differences: 1. Leg is moved. 2. Arm is longer. 3. Ball is larger. 4. Fence is different. 5. Collar is different. 6. Mouth is different.



Find at least six differences in details between panels.



Differences: 1. Trowel is moved. 2. Shovel handle is shorter. 3. Branch is missing. 4. Pocket is added. 5. Wheelbarrow handle is shorter. 6. Clump of dirt is moved.



Find at least six differences in details between panels.



Differences: 1. Star is missing from pail. 2. Shovel is larger. 3. Man has less hair. 4. Fence is not as wide. 5. Person under umbrella is missing. 6. Arm is thinner.

# Mega Maze

©2015 King Features Syndicate, Inc.



#### Multi-Sudoku

Each puzzle consists of two Sudoku grids overla