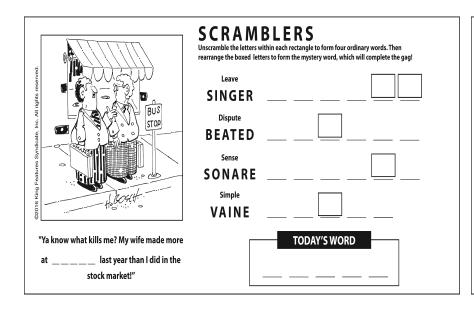

---|---|---|---|---|
| 6 |   |   |   |   |   | 5 | 4 |   |
| 8 | 7 |   |   | 4 | 1 |   |   | 2 |
|   |   |   |   | 2 | 7 |   |   |   |
|   |   | 6 | 1 |   |   |   | 3 |   |
|   | 5 |   | 6 |   |   |   |   |   |
| 7 | 6 |   | 5 |   |   | 1 |   | 8 |
| 5 |   |   |   |   |   |   |   | 3 |
|   | 1 | , | 2 | 6 | 4 |   |   |   |

Difficulty: ★★★

| 6      | 7 |   |   | 8 |   |   |   |   |
|--------|---|---|---|---|---|---|---|---|
|        |   |   | 2 |   |   | 7 |   | 8 |
| 1      | 9 |   |   |   | 7 |   | 4 |   |
|        |   |   | 4 | 2 | 6 |   |   |   |
|        |   | 1 |   | 5 |   | 8 |   |   |
|        |   |   |   |   |   | 9 |   | 5 |
| 5<br>9 |   | 6 |   |   |   |   | 9 |   |
| 9      |   | 3 |   |   |   |   |   |   |
|        | 1 |   |   |   | 8 | 3 |   |   |

Difficulty: ★★★★













#### Multi-Sudoku

Each puzzle consists of two Sudoku grids overlapping each other. Note that overlapping areas comply with the rules of more than one grid.

|   |   | 6 | 8 |   | 2 |   | 5 | 7 |   |   |   |   |   |   |
|---|---|---|---|---|---|---|---|---|---|---|---|---|---|---|
|   | 2 |   |   |   |   |   | 9 |   |   |   |   |   |   |   |
| 4 |   |   | 7 |   |   | 8 | 2 | 1 |   |   |   |   |   |   |
|   | 8 |   | 4 | 3 | 7 |   |   | 9 |   |   |   |   |   |   |
| 9 |   | 1 | 2 | 8 |   |   | 7 | 3 |   |   |   |   |   |   |
|   |   |   |   | 1 |   |   |   | 2 |   |   |   |   |   |   |
|   | 5 |   | 6 | 9 |   |   | 1 |   |   | 3 |   | 4 |   |   |
|   | 4 |   |   |   | 8 |   |   |   | 4 |   |   | 7 |   | 8 |
| 8 |   |   | 5 |   |   |   |   |   | 7 |   |   | 5 | 2 |   |
|   |   |   |   |