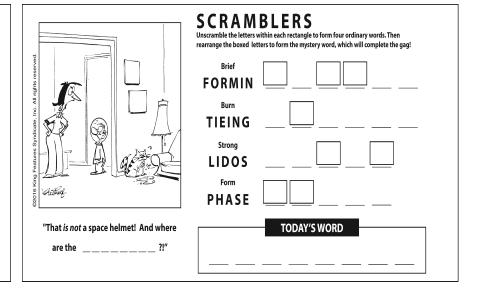

-|---|---|---|---|---|---|
| 6 |   |   |   |   |   | 5 | 4 |   |
| 8 | 7 |   |   | 4 | 1 |   |   | 2 |
|   |   |   |   | 2 | 7 |   |   |   |
|   |   | 6 | 1 |   |   |   | 3 |   |
|   | 5 |   | 6 |   |   |   |   |   |
| 7 | 6 |   | 5 |   |   | 1 |   | 8 |
| 5 |   |   |   |   |   |   |   | 3 |
|   | 1 | , | 2 | 6 | 4 |   |   |   |

Difficulty: ★★★

| 6      | 7 |   |   | 8 |   |   |   |   |
|--------|---|---|---|---|---|---|---|---|
|        |   |   | 2 |   |   | 7 |   | 8 |
| 1      | 9 |   |   |   | 7 |   | 4 |   |
|        |   |   | 4 | 2 | 6 |   |   |   |
|        |   | 1 |   | 5 |   | 8 |   |   |
|        |   |   |   |   |   | 9 |   | 5 |
| 5<br>9 |   | 6 |   |   |   |   | 9 |   |
| 9      |   | 3 |   |   |   |   |   |   |
|        | 1 |   |   |   | 8 | 3 |   |   |

Difficulty: ★★★★













#### Multi-Sudoku

Each puzzle consists of two Sudoku grids overlapping each other. Note that overlapping areas comply with the rules of more than one grid.

|   |   | 6 | 8 |   | 2 |   | 5 | 7 |   |   |   |   |   |   |
|---|---|---|---|---|---|---|---|---|---|---|---|---|---|---|
|   | 2 |   |   |   |   |   | 9 |   |   |   |   |   |   |   |
| 4 |   |   | 7 |   |   | 8 | 2 | 1 |   |   |   |   |   |   |
|   | 8 |   | 4 | 3 | 7 |   |   | 9 |   |   |   |   |   |   |
| 9 |   | 1 | 2 | 8 |   |   | 7 | 3 |   |   |   |   |   |   |
|   |   |   |   | 1 |   |   |   | 2 |   |   |   |   |   |   |
|   | 5 |   | 6 | 9 |   |   | 1 |   |   | 3 |   | 4 |   |   |
|   | 4 |   |   |   | 8 |   |   |   | 4 |   |   | 7 |   | 8 |
| 8 |   |   | 5 |   |   |   |   |   | 7 |   |   | 5 | 2 |   |
|   |   |