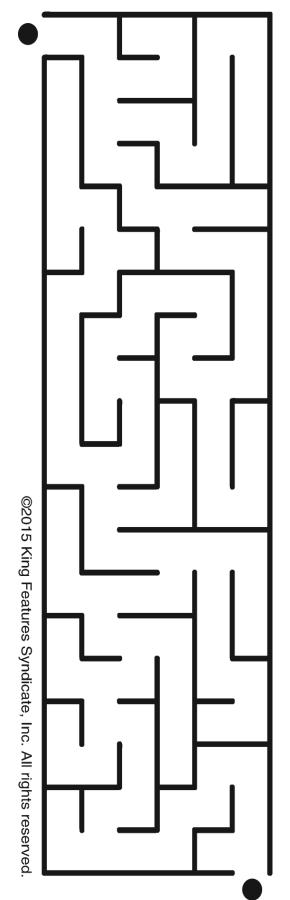

well

items

109 Athens site

110 Atop, poetically

100 Rowing a boat

**102** Bug's favorite naval officer?

**105** Letter-shaped hardware

**101** Equine beast

# Puzzles4Kids by Helene Hovanec

#### CRISSCROSS - ELEMENTARY SCHOOL\*

Each word will fit into one spot in the grid. Use the starting letters as a guide and fit each word into its spot. All words will be used, so cross off each one after you put it into the grid.



\*All words are formed from the letters in ELEMENTARY SCHOOL

# Puzzes4kids by Helene Hovanec

Change each letter to the one that comes immediately BEFORE it in the alphabet to find a riddle and its answer.

Here's a copy of the alphabet to guide you:

ABCDEFGHIJKLMNOPQRSTUVWXYZ

XIBU IBT XJOHT, B MPOH UBJM

BOE XFBST B CPX?

B CJSUIEBZ QIFBTBOU.

#### Kids Maze



## Puzzles4Kids by Helene Hovanec

#### **RIDDLE SEARCH - FOODS MADE WITH HONEY**

Look up, down, and diagonally, both forward and backward to find every word on the list. Circle each one as you find it. When all the words are circled, take the UNUSED letters and write them on the blanks below. Go from left to right and top to bottom to find the answer to this riddle: What do bumblebees get when they put honey under their pillows?

**BAKED APPLE BAKED BEANS** CAKE FLAN **FUDGE GRANOLA** JAM **MOUSSE** MUFFIN **PARFAIT PECAN PIE POWER BAR PUDDING** SAUCE **SMOOTHIE** TART YAMS

| G | Ν | 1 | D | D | U | Р   | М | S | В |  |
|---|---|---|---|---|---|-----|---|---|---|--|
| W | J | S | M | Α | Υ | 0   | E | Α | Α |  |
| Р | Т | Α | R | Т | U | W   | K | L | K |  |
| Α | Ε | U | M | S | Ε |