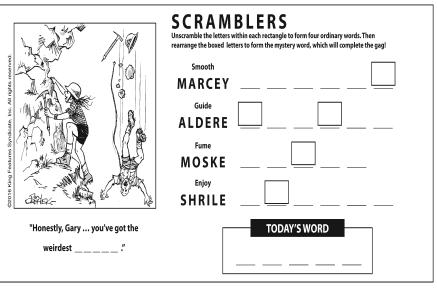

-|---|---|---|---|
| 6 |   |   |   |   |   | 5 | 4 |   |
| 8 | 7 |   |   | 4 | 1 |   |   | 2 |
|   |   |   |   | 2 | 7 |   |   |   |
|   |   | 6 | 1 |   |   |   | 3 |   |
|   | 5 |   | 6 |   |   |   |   |   |
| 7 | 6 |   | 5 |   |   | 1 |   | 8 |
| 5 |   |   |   |   |   |   |   | 3 |
|   | 1 | , | 2 | 6 | 4 |   |   |   |

Difficulty: ★★★

| 6      | 7 |   |   | 8 |   |   |   |   |
|--------|---|---|---|---|---|---|---|---|
|        |   |   | 2 |   |   | 7 |   | 8 |
| 1      | 9 |   |   |   | 7 |   | 4 |   |
|        |   |   | 4 | 2 | 6 |   |   |   |
|        |   | 1 |   | 5 |   | 8 |   |   |
|        |   |   |   |   |   | 9 |   | 5 |
| 5<br>9 |   | 6 |   |   |   |   | 9 |   |
| 9      |   | 3 |   |   |   |   |   |   |
|        | 1 |   |   |   | 8 | 3 |   |   |

Difficulty: ★★★★













#### Multi-Sudoku

Each puzzle consists of two Sudoku grids overlapping each other. Note that overlapping areas comply with the rules of more than one grid.

|   |   | 6 | 8 |   | 2 |   | 5 | 7 |   |   |   |   |   |   |
|---|---|---|---|---|---|---|---|---|---|---|---|---|---|---|
|   | 2 |   |   |   |   |   | 9 |   |   |   |   |   |   |   |
| 4 |   |   | 7 |   |   | 8 | 2 | 1 |   |   |   |   |   |   |
|   | 8 |   | 4 | 3 | 7 |   |   | 9 |   |   |   |   |   |   |
| 9 |   | 1 | 2 | 8 |   |   | 7 | 3 |   |   |   |   |   |   |
|   |   |   |   | 1 |   |   |   | 2 |   |   |   |   |   |   |
|   | 5 |   | 6 | 9 |   |   | 1 |   |   | 3 |   | 4 |   |   |
|   | 4 |   |   |   | 8 |   |   |   | 4 |   |   | 7 |   | 8 |
| 8 |   |   | 5 |   |   |   |   |   | 7 |   |   | 5 | 2 |   |
|   |   |   |   |