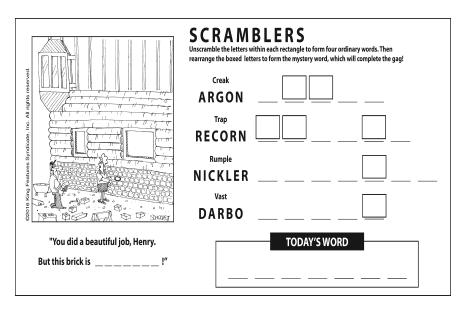

---|---|---|---|---|---|
| 6 |   |   |   |   |   | 5 | 4 |   |
| 8 | 7 |   |   | 4 | 1 |   |   | 2 |
|   |   |   |   | 2 | 7 |   |   |   |
|   |   | 6 | 1 |   |   |   | 3 |   |
|   | 5 |   | 6 |   |   |   |   |   |
| 7 | 6 |   | 5 |   |   | 1 |   | 8 |
| 5 |   |   |   |   |   |   |   | 3 |
|   | 1 | , | 2 | 6 | 4 |   |   |   |

Difficulty: ★★★

| 6      | 7 |   |   | 8 |   |   |   |   |
|--------|---|---|---|---|---|---|---|---|
|        |   |   | 2 |   |   | 7 |   | 8 |
| 1      | 9 |   |   |   | 7 |   | 4 |   |
|        |   |   | 4 | 2 | 6 |   |   |   |
|        |   | 1 |   | 5 |   | 8 |   |   |
|        |   |   |   |   |   | 9 |   | 5 |
| 5<br>9 |   | 6 |   |   |   |   | 9 |   |
| 9      |   | 3 |   |   |   |   |   |   |
|        | 1 |   |   |   | 8 | 3 |   |   |

Difficulty: ★★★★













#### Multi-Sudoku

Each puzzle consists of two Sudoku grids overlapping each other. Note that overlapping areas comply with the rules of more than one grid.

|   |   | 6 | 8 |   | 2 |   | 5 | 7 |   |   |   |   |   |   |
|---|---|---|---|---|---|---|---|---|---|---|---|---|---|---|
|   | 2 |   |   |   |   |   | 9 |   |   |   |   |   |   |   |
| 4 |   |   | 7 |   |   | 8 | 2 | 1 |   |   |   |   |   |   |
|   | 8 |   | 4 | 3 | 7 |   |   | 9 |   |   |   |   |   |   |
| 9 |   | 1 | 2 | 8 |   |   | 7 | 3 |   |   |   |   |   |   |
|   |   |   |   | 1 |   |   |   | 2 |   |   |   |   |   |   |
|   | 5 |   | 6 | 9 |   |   | 1 |   |   | 3 |   | 4 |   |   |
|   | 4 |   |   |   | 8 |   |   |   | 4 |   |   | 7 |   | 8 |
| 8 |   |   | 5 |   |   |   |   |   | 7 |   |   | 5 | 2 |   |
|   |   |   |