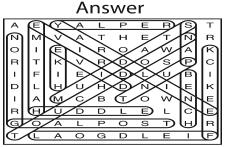

#### Word Sleuth

Find the listed words in the diagram. They run in all directions - forward, backward, up, down and diagonally. Every puzzle has one unlisted clue.

#### SUPER —

#### **CLUE LIST** MXUQTNKHEMBYPVS Bowl PMJHEHBYYNOVOTQ Charger Cooled OLIG(HIGHWAY)DWDB Heavyweight YWTRCPMIDMDKEIF Hero Highway DBYWUISQEOOSRLM Human Natural KIFDBZNBZWXWEUR Nova S Q O N L J H O I F Y D G U A Power Sized C A Y W V T R W S S Q V R P T Sonic Star NLKIHEFLARUTANS Tuesday Woman ECBZHAVONAMUHEY WVUSRQPDELOOCNH

#### WALK IN —

**CLUE LIST** LLJGDAXVSPNKIFT Appointment CAXVSQOCPLJHECN Bank Bathtub AXV(COOLER)TRPNIE Booth L J H F D O E B C Y K N A B M Clinic Cooler X V T P S L R I R R B R P O T Donor Front MKEESENIAUEGEDN My shoes Shower BTTRWIOPTHZXWUI Step S D U O L C E H T N T R Q O O The clouds The park NOHCLHTOSRONODP The rain Your sleep Y S J I T A O G F Y D R C A P Y X W V B B T S R P M O F N A