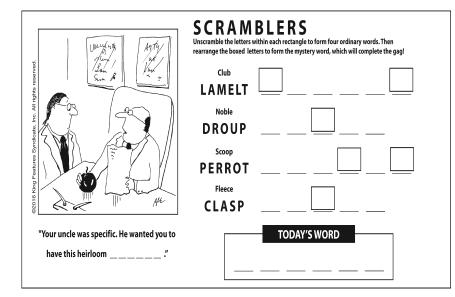

|

Difficulty: ★★★★

| 9 |   |   |   |   |   | 7 |   |   |                                     |
|---|---|---|---|---|---|---|---|---|-------------------------------------|
|   | 3 | 6 |   | 7 | 2 |   |   | 4 |                                     |
|   |   |   | 4 | 8 | 6 |   |   |   |                                     |
|   |   |   |   |   | 7 | 8 |   | 5 | , Inc.                              |
| 2 | 5 |   |   | 1 |   | 6 |   | 3 | dicate                              |
| 8 |   |   |   |   |   |   | 9 |   | es Syn                              |
|   |   |   |   | 2 |   |   |   |   | Featur                              |
|   | 6 | 5 |   |   | 9 |   | 3 |   | ©2017 King Features Syndicate, Inc. |
|   |   | 2 | 5 | 6 |   |   |   | 7 | ©2017                               |

Difficulty: ★★★★













#### Hocus Focus



Find at least six differences in details between panels.



Differences: 1. Leg is moved. 2. Arm is longer. 3. Ball is larger. 4. Fence is different. 5. Collar is different. 6. Mouth is different.



Find at least six differences in details between panels.



Differences: 1. Trowel is moved. 2. Shovel handle is shorter. 3. Branch is missing. 4. Pocket is added. 5. Wheelbarrow handle is shorter. 6. Clump of dirt is moved.



Find at least six differences in details between panels.



Differences: 1. Star is missing from pail. 2. Shovel is larger. 3. Man has less hair. 4. Fence is not as wide. 5. Person under umbrella is missing. 6. Arm is thinner.

# Mega Maze

©2015 King Features Syndicate, Inc.



#### Multi-Sudoku

Each puzzle consists of two Sudoku grids