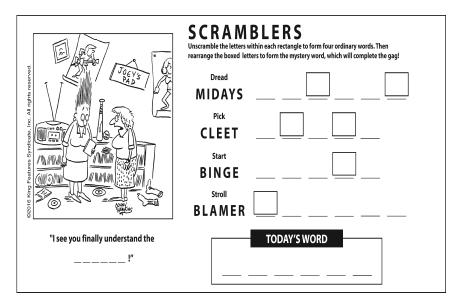

ifficulty: ★★★★

| 9 |   |   |   |   |   | 7 |   |   |                                     |
|---|---|---|---|---|---|---|---|---|-------------------------------------|
|   | 3 | 6 |   | 7 | 2 |   |   | 4 |                                     |
|   |   |   | 4 | 8 | 6 |   |   |   |                                     |
|   |   |   |   |   | 7 | 8 |   | 5 | , Inc.                              |
| 2 | 5 |   |   | 1 |   | 6 |   | 3 | dicate                              |
| 8 |   |   |   |   |   |   | 9 |   | es Syn                              |
|   |   |   |   | 2 |   |   |   |   | Featur                              |
|   | 6 | 5 |   |   | 9 |   | 3 |   | ©2017 King Features Syndicate, Inc. |
|   |   | 2 | 5 | 6 |   |   |   | 7 | ©2017                               |

Difficulty: ★★★★













#### Hocus Focus



Find at least six differences in details between panels.



Differences: 1. Leg is moved. 2. Arm is longer. 3. Ball is larger. 4. Fence is different. 5. Collar is different. 6. Mouth is different.



Find at least six differences in details between panels.



Differences: 1. Trowel is moved. 2. Shovel handle is shorter. 3. Branch is missing. 4. Pocket is added. 5. Wheelbarrow handle is shorter. 6. Clump of dirt is moved.



Find at least six differences in details between panels.



Differences: 1. Star is missing from pail. 2. Shovel is larger. 3. Man has less hair. 4. Fence is not as wide. 5. Person under umbrella is missing. 6. Arm is thinner.

# Mega Maze

©2015 King Features Syndicate, Inc.



#### Multi-Sudoku

Each puzzle consists of two Sudoku grids over