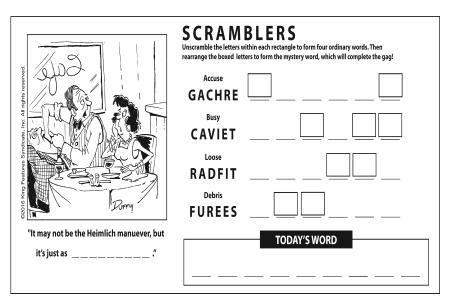

culty: ★★★★

| 9 |   |   |   |   |   | 7 |   |   |                                     |
|---|---|---|---|---|---|---|---|---|-------------------------------------|
|   | 3 | 6 |   | 7 | 2 |   |   | 4 |                                     |
|   |   |   | 4 | 8 | 6 |   |   |   |                                     |
|   |   |   |   |   | 7 | 8 |   | 5 | , Inc.                              |
| 2 | 5 |   |   | 1 |   | 6 |   | 3 | dicate                              |
| 8 |   |   |   |   |   |   | 9 |   | es Syn                              |
|   |   |   |   | 2 |   |   |   |   | Featur                              |
|   | 6 | 5 |   |   | 9 |   | 3 |   | ©2017 King Features Syndicate, Inc. |
|   |   | 2 | 5 | 6 |   |   |   | 7 | ©2017                               |

Difficulty: ★★★★













#### Hocus Focus



Find at least six differences in details between panels.



Differences: 1. Leg is moved. 2. Arm is longer. 3. Ball is larger. 4. Fence is different. 5. Collar is different. 6. Mouth is different.



Find at least six differences in details between panels.



Differences: 1. Trowel is moved. 2. Shovel handle is shorter. 3. Branch is missing. 4. Pocket is added. 5. Wheelbarrow handle is shorter. 6. Clump of dirt is moved.



Find at least six differences in details between panels.



Differences: 1. Star is missing from pail. 2. Shovel is larger. 3. Man has less hair. 4. Fence is not as wide. 5. Person under umbrella is missing. 6. Arm is thinner.

# Mega Maze

©2015 King Features Syndicate, Inc.



#### Multi-Sudoku

Each puzzle consists of two Sudoku grids overlapp