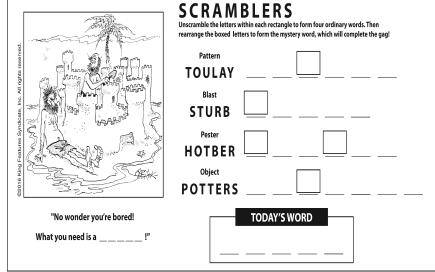

Difficulty: ★★★★

| 9 |   |   |   |   |   | 7 |   |   |                                     |
|---|---|---|---|---|---|---|---|---|-------------------------------------|
|   | 3 | 6 |   | 7 | 2 |   |   | 4 |                                     |
|   |   |   | 4 | 8 | 6 |   |   |   |                                     |
|   |   |   |   |   | 7 | 8 |   | 5 | , Inc.                              |
| 2 | 5 |   |   | 1 |   | 6 |   | 3 | dicate                              |
| 8 |   |   |   |   |   |   | 9 |   | es Syn                              |
|   |   |   |   | 2 |   |   |   |   | Featur                              |
|   | 6 | 5 |   |   | 9 |   | 3 |   | ©2017 King Features Syndicate, Inc. |
|   |   | 2 | 5 | 6 |   |   |   | 7 | ©2017                               |

Difficulty: ★★★★













#### Hocus Focus



Find at least six differences in details between panels.



Differences: 1. Leg is moved. 2. Arm is longer. 3. Ball is larger. 4. Fence is different. 5. Collar is different. 6. Mouth is different.



Find at least six differences in details between panels.



Differences: 1. Trowel is moved. 2. Shovel handle is shorter. 3. Branch is missing. 4. Pocket is added. 5. Wheelbarrow handle is shorter. 6. Clump of dirt is moved.



Find at least six differences in details between panels.



Differences: 1. Star is missing from pail. 2. Shovel is larger. 3. Man has less hair. 4. Fence is not as wide. 5. Person under umbrella is missing. 6. Arm is thinner.

# Mega Maze

©2015 King Features Syndicate, Inc.



#### Multi-Sudoku

Each puzzle consists of two Sudoku grids ov