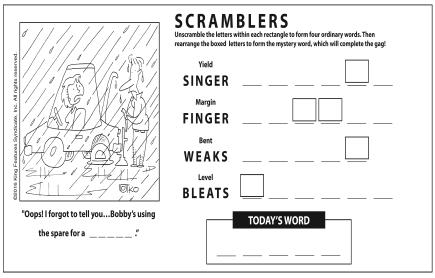

encls.
- 65 Mary-Kate Olsen's twin
- 68 Land o' Blarney
- 69 Raving type
- 70 Captivated
- 71 Royal name of Norway
- 72 Chinese menu notice
- 73 "— Dark Stranger"
- (1946 spy film) 77 1960 Wimbledon winner
  - Fraser

- 78 Sponsorship
- 80 Writer Bombeck 82 Clic -
- (Bic pen brand)
- 84 Make lighter
- 85 below cost
- 88 Author Sinclair
- 89 July third?
- 90 Store receipt add-on
- 92 Not merely words
- 97 "That pleases me" 98 Takes guns from, e.g.
- 99 Souse
- 100 Casual cotton top
- 102 Decide to join
- 105 Neolithic British Isles monument
- 106 Hammer-wielding god
- 107 Fish piercer
- 108 Unaided **109** "— ever thus"
- 110 "Take one" 111 "Zip- — -Doo-Dah"
- 112 Cutlet meat
- 113 Got 100 on
- 114 Hard to find
- 115 Picnic dish
- 116 Financial daily, briefly
- 117 Gibbon, e.g.













#### Ry Frank A Longo

| LINES               | 1       | 2            | 3        | 4       | 5      | 6             | 7       | 8        |       | 9       | 10           | 11     | 12         | 13     |        | 14    | 15     | 16               | 17       | 18       | 19     |
|---------------------|---------|--------------|----------|---------|--------|---------------|---------|----------|-------|---------|--------------|--------|------------|--------|--------|-------|--------|------------------|----------|----------|--------|
|                     | 20      |              |          |         |        |               |         |          |       | 21      | 1            |        |            |        |        | 22    |        |                  |          |          | +      |
| m the