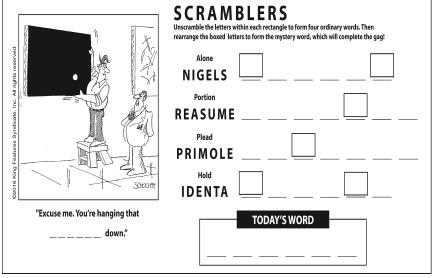

lty: ★★★★

| 9 |   |   |   |   |   | 7 |   |   |                                     |
|---|---|---|---|---|---|---|---|---|-------------------------------------|
|   | 3 | 6 |   | 7 | 2 |   |   | 4 |                                     |
|   |   |   | 4 | 8 | 6 |   |   |   |                                     |
|   |   |   |   |   | 7 | 8 |   | 5 | , Inc.                              |
| 2 | 5 |   |   | 1 |   | 6 |   | 3 | dicate                              |
| 8 |   |   |   |   |   |   | 9 |   | es Syn                              |
|   |   |   |   | 2 |   |   |   |   | Featur                              |
|   | 6 | 5 |   |   | 9 |   | 3 |   | ©2017 King Features Syndicate, Inc. |
|   |   | 2 | 5 | 6 |   |   |   | 7 | ©2017                               |

Difficulty: ★★★★













#### Hocus Focus



Find at least six differences in details between panels.



Differences: 1. Leg is moved. 2. Arm is longer. 3. Ball is larger. 4. Fence is different. 5. Collar is different. 6. Mouth is different.



Find at least six differences in details between panels.



Differences: 1. Trowel is moved. 2. Shovel handle is shorter. 3. Branch is missing. 4. Pocket is added. 5. Wheelbarrow handle is shorter. 6. Clump of dirt is moved.



Find at least six differences in details between panels.



Differences: 1. Star is missing from pail. 2. Shovel is larger. 3. Man has less hair. 4. Fence is not as wide. 5. Person under umbrella is missing. 6. Arm is thinner.

# Mega Maze

©2015 King Features Syndicate, Inc.



#### Multi-Sudoku

Each puzzle consists of two Sudoku grids overlappin