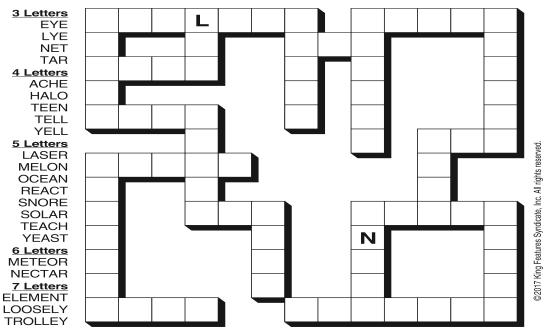

|              |         |        |       |      |     |  |  |

68 Turns in

**70** Cato's 151

71 Gives aid

73 Tent stake

76 Pastoral

**66** Largest moon of Uranus

**67** Alternatives to waffles

72 "— solemnly swear ..."

13 Meal part14 Golfer Mark

15 Flabbergast

19 Retired jet

**24** "Yoo- —

16 Poet Kipling

17 Before, to a poet

18 Lo- — monitor

99 Not well

items

109 Athens site

110 Atop, poetically

100 Rowing a boat

**102** Bug's favorite naval officer?

**105** Letter-shaped hardware

**101** Equine beast

# Puzzles4Kids by Helene Hovanec

#### CRISSCROSS - ELEMENTARY SCHOOL\*

Each word will fit into one spot in the grid. Use the starting letters as a guide and fit each word into its spot. All words will be used, so cross off each one after you put it into the grid.



\*All words are formed from the letters in ELEMENTARY SCHOOL

# Puzzes4kids by Helene Hovanec

Change each letter to the one that comes immediately BEFORE it in the alphabet to find a riddle and its answer.

Here's a copy of the alphabet to guide you:

ABCDEFGHIJKLMNOPQRSTUVWXYZ

XIBU IBT XJOHT, B MPOH UBJM

BOE XFBST B CPX?

B CJSUIEBZ QIFBTBOU.

#### Kids Maze



## Puzzles4Kids by Helene Hovanec

#### **RIDDLE SEARCH - FOODS MADE WITH HONEY**

Look up, down, and diagonally, both forward and backward to find every word on the list. Circle each one as you find it. When all the words are circled, take the UNUSED letters and write them on the blanks below. Go from left to right and top to bottom to find the answer to this riddle: What do bumblebees get when they put honey under their pill