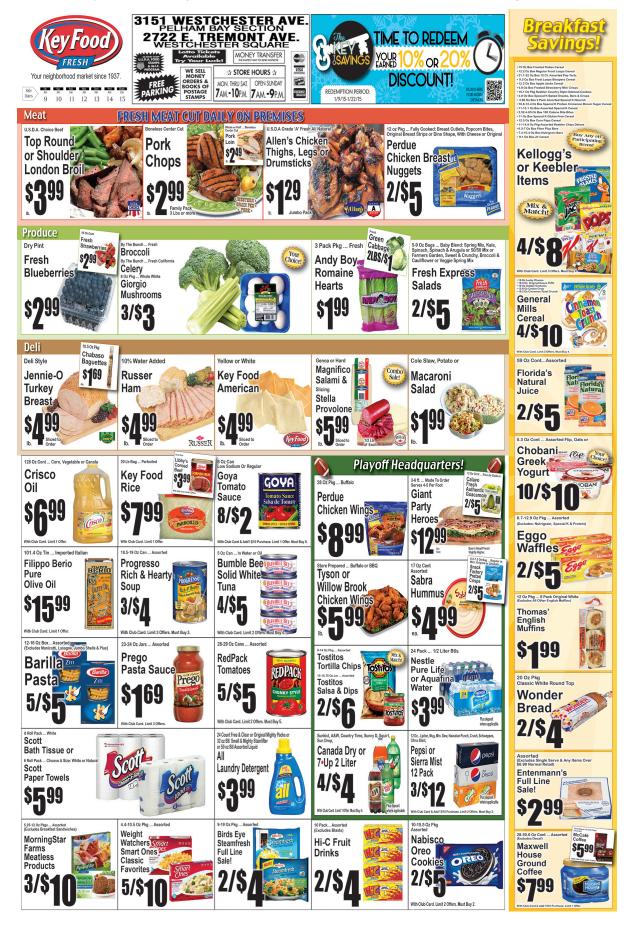

STORE HOURS MONDAY-SATURDAY 8:00AM TO 6:00PM

2 lbs. Chicken Legs NOT RESPONSIBLE FOR TYPOGRAPHICAL ERRORS - PRICES SUBJECT TO CHANGE WITHOUT NOTICE

2 lbs. Center Cut Pork Chops

2 lbs. Shoulder Lamb Chops