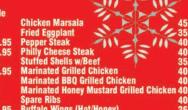

## HOT TRAYS

| and the second |                    |
|------------------------------------------------------------------------------------------------------------------|--------------------|
| 1/2 Tray Serves 10-12 P                                                                                          | eop                |
| Chicken Cutlet                                                                                                   | 40                 |
| Sausage & Peppers                                                                                                | 35                 |
| Lemon Chicken Breast                                                                                             | 39                 |
| Baked Lasagna                                                                                                    | 35                 |
| Baked Ziti                                                                                                       | 32                 |
| Italian Meatballs                                                                                                | 39                 |
| Swedish Meatballs                                                                                                | 34                 |
| Eggplant Parm.                                                                                                   | 35                 |
| Veal Cutlet Parm.                                                                                                | 45                 |
| Beef w/Broccoli                                                                                                  | 39                 |
|                                                                                                                  | Constanting Street |
| Stuffed Peppers (9)                                                                                              | - 24               |

- Spare Ribs Buffalo Wings (Hot/Honey) Buffalo Chicken Tenders 95 95
- COLD TRAYS Pasta w/ Vegetables Grilled Chicken Pasta 45 39.95 Tray of Olive Salad Tossed Salad 35.95 29.95 -40 21.95 Pasta w/Meat Antipasto Salad 40 35.95 40 Tortellini Salar