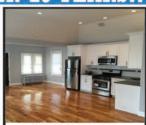

Beautiful large waterview apartment. Country Club vicinity. Walk to beach clubs and park. Two miles to Trump's Golf Links. Hardwood floors. New windows. Updated kitchen and baths. Walk-in closet. Yard use. Plenty parking. Tenant-controlled heat included. AC (No pets. Smoking, No) Call for details. 718-904-1464 Leave message, please.