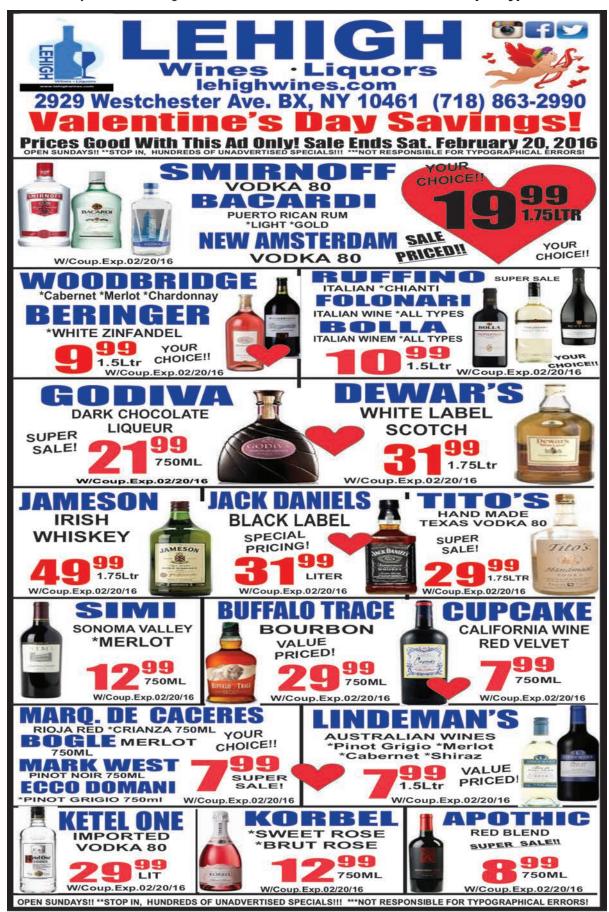

\*All Bank Products are offered through Santa Barbara Tax Products





3797 E. TREMONT AVENUE, BRONX, NY 10465

**5,000** 2 COLOR FLIERS \$145\_00\*

> \*1 sided, 8 ½ x 11 20lb white, black lok, camera readu

5,000 FLIERS \$89.99\* 10,000 FLIERS \$169.99\*

1,000 sets 2 part carbonless \$89.99\*

1,000 sets 3 part carbonless \$119\_00\*

\*8 ½ X 11, Black Ink, Camera Ready

1,000 Business cards \$19.95\*

\*Thermographed with Black Ink, White Card Stock. Includes 5 Lines of Copy

4 COLOR BUSINESS & SPECIALITY CARDS

> 5,000 POST CARDS 4 COLORS ON 2 SIDES \$275.00\*

> > \*4 X 6 On 12pt. Coated Stock. Camera Ready

4 Color Process Work Brochures, Newsletters, Door Hangers, Stickers, Raffle & Chance Tickets, Menus, Folders, Posters, Rubber Stamps, Faxes & Copies

BEST SOUVENIR JOURNAL PRICES





FREE, YES FREE FURNITURE, AND HOUSEHOLD ITEMS REMOVAL! BIG TR