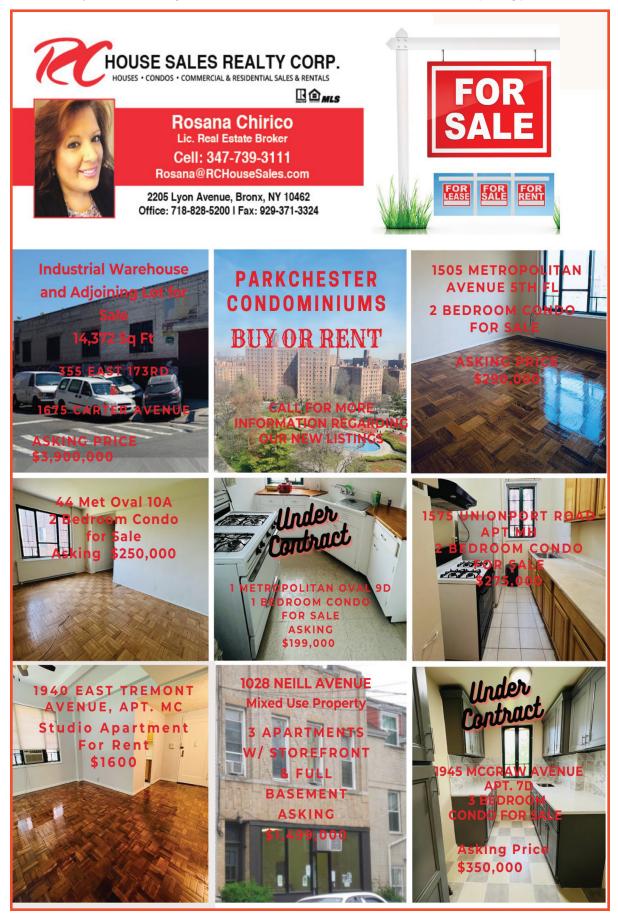

ngratulations to our Buyers and Sellers! Sold By Vincent Buccieri and Justin Stuckey, Lic. Assoc. RE Brokers



**Country Club** 3BR 2.5 Bath duplex with large, finished basement. Marisa Vecchiarello, Lic. RE Salesperson 917.607.6737





Local Office: 3770 East Tremont Avenue, Bronx, NY 10465 NMLS #894875 David Valcich Mortgage Loan Originator - NMLS# 56480 (914) 391-1281 dvalcich@ambmortgage.com (718) 229-3399 - WWW.AMBMORTGAGE.COM

FEDERAL FAIR HOUSING REGULATIONS FOLLOWED IN ALL PROGRAMS. This Offer is made by Associated Mortgage Bankers, Inc. 2395 Ocean Avenue Suite 5 Ronkonkoma, NY 11779. All approvals are subject to underwriting guidelines. Associated Mortgage Bankers Inc. is a licensed mortgage banker licensed by the NYS Dept. of Financial Services, license #B500812, NMLS #24794.





Rosemarie Uvaro Real Estate Sales Person

Licensed Real Estate Associate Broker • Five Star Real Estate Agent Chairman's Gold Circle Award 2022



EDGEWATER PARK, CO-OP

COME SEE THIS WATERFRONT OASIS NESTLED IN THE EDGEWATER PARK COMMUNITY - THIS TLC UNIT NEEDS YOUR PERSONAL TOUCHES AND WILL BE YOUR DREAM HOME. LAYOUT FEATURES: FRONT YARD, ENTRANCE FOYER, EIK, FDR, LIVING ROOM WITH STUNNING WATER FRONT VIEWS TO ENJOY WHILE HAVING YOUR BREAKFAST, LUNCH OR DINNER AND BATHROOM. 2ND LEVEL: MBR WITH BATHROOM, ACCESS TO ATTIC, 2ND BEDROOM PLUS DOOR THAT GOES OUT TO DECK WITH A SPECTACULAR WATER VIEW. ENJOY THE MANY AMENITIES THIS COMMUNITY HAS TO OFFER ON PREMISES: \$325,000 W/ SHARES INCLUDED.



**EDGEWATER PARK CO-OP** THIS WATERFRONT RANCH UNIT IS A MUST FOR WATER LOVERS. THIS TLC UNIT